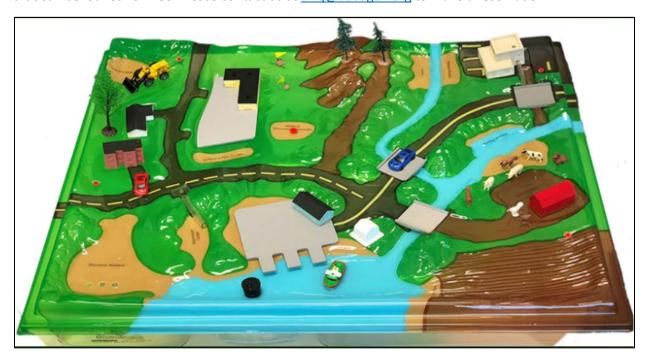

## **Enviroscape – Watershed Model**

The Enviroscape is a watershed model that provides an interactive learning experience on stormwater, land use, and pollution prevention concepts. From this model, participants will be able to visualize while learning what a watershed is, how the landscape and human activities influence water flow, as well as identify sources of pollution and threats to water quality. Participants of all ages will enjoy this opportunity for a hands-on experience of stormwater education. The county has two watershed models that can be loaned for free. Please contact us at <a href="mailto:swq@adcogov.org">swq@adcogov.org</a> to make a reservation.