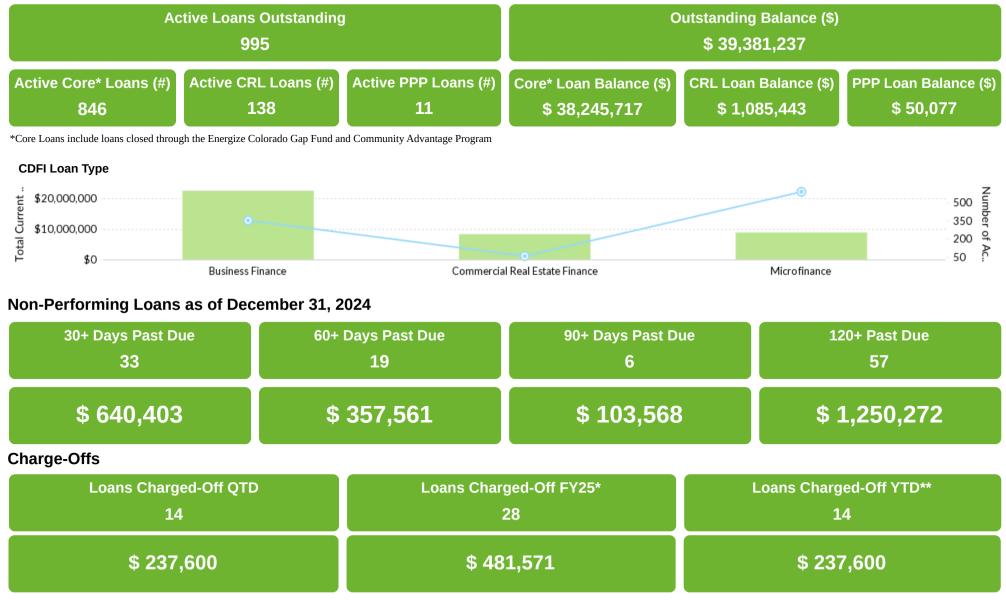

# **Portfolio Outstanding**

## As of Q2 FY2025

#### Unaudited

## Outstanding Portfolio as of March 31, 2025

\*Loans charged-off for fiscal year are gross charge-offs for the FY-ending September 30.

\*\*Loans charged-off year-to-date are gross charge-offs as of calendar year ending December 31.