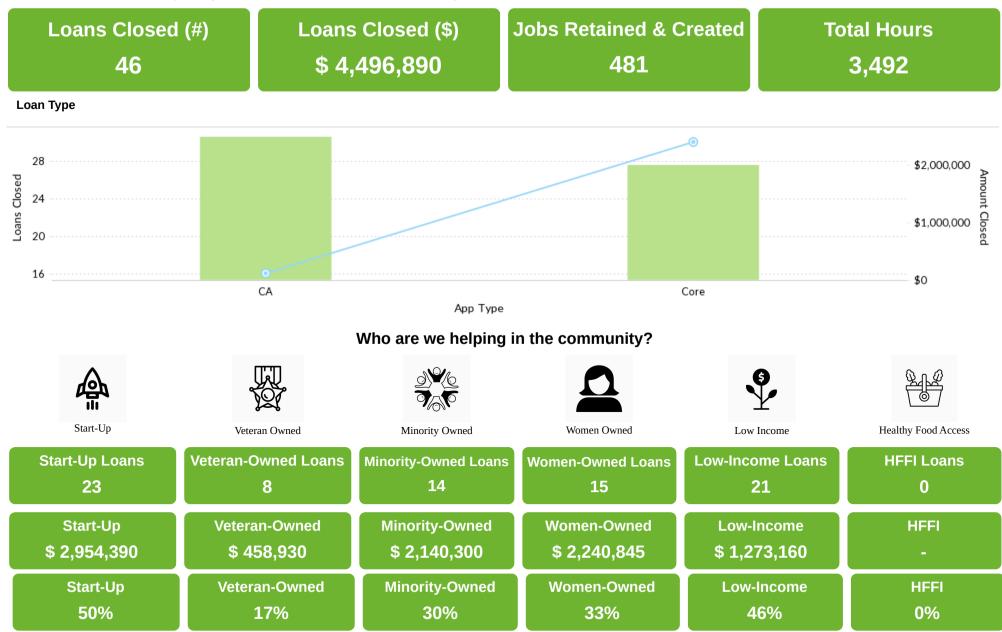

# **Loan Production - QTD**

### Q2 FY2025

Unaudited

Loan Production - QTD (Jan 1, 2025 - March 31, 2025)

\*Percentage based on loan count during the period.