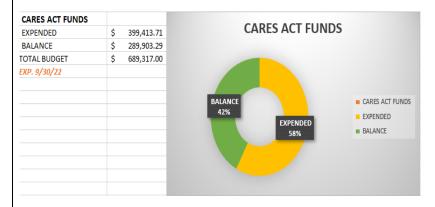

CARES funding, which expires Sept. 30, 2022 is 58% spent.

Regular 21-23 grant cycle funds are 61% spent.

| 2021 CSBG FUNDS  EXPENDED \$ 304,737.32  BALANCE \$ 194,267.68  TOTAL BUDGET (as of 6/10/21) \$ 499,005.00  EXP. 9/30/24  ■ EXPENDED  ■ BALANCE | EXPENDED \$ 304,737.32 BALANCE \$ 194,267.68 TOTAL BUDGET (as of 6/10/21) \$ 499,005.00  EXP. 9/30/24  BEXPENDED \$ 304,737.32  2021 CSBG FUNDS  **EXPENDED \$ 304,737.32  39% | EXPENDED \$ 304,737.32  BALANCE \$ 194,267.68  TOTAL BUDGET (as of 6/10/21) \$ 499,005.00  EXP. 9/30/24  ## EXPENDED  BALANCE  BALANCE  194,267.68  194,267.68  194,267.68  194,267.68  194,267.68  194,267.68  194,267.68  194,267.68  194,267.68  194,267.68  194,267.68  194,267.68  194,267.68  194,267.68  194,267.68  194,267.68  194,267.68  194,267.68  194,267.68  194,267.68  194,267.68  194,267.68  194,267.68  194,267.68  194,267.68  194,267.68  194,267.68  194,267.68  194,267.68  194,267.68  194,267.68 | EXPENDED \$ 304,737.32  BALANCE \$ 194,267.68  TOTAL BUDGET (as of 6/10/21) \$ 499,005.00  EXP. 9/30/24  ## EXPENDED  BALANCE  BALANCE  194,267.68  194,267.68  194,267.68  194,267.68  194,267.68  194,267.68  194,267.68  194,267.68  194,267.68  194,267.68  194,267.68  194,267.68  194,267.68  194,267.68  194,267.68  194,267.68  194,267.68  194,267.68  194,267.68  194,267.68  194,267.68  194,267.68  194,267.68  194,267.68  194,267.68  194,267.68  194,267.68  194,267.68  194,267.68  194,267.68  194,267.68 |                              |                  |                  |
|-------------------------------------------------------------------------------------------------------------------------------------------------|--------------------------------------------------------------------------------------------------------------------------------------------------------------------------------|----------------------------------------------------------------------------------------------------------------------------------------------------------------------------------------------------------------------------------------------------------------------------------------------------------------------------------------------------------------------------------------------------------------------------------------------------------------------------------------------------------------------------|----------------------------------------------------------------------------------------------------------------------------------------------------------------------------------------------------------------------------------------------------------------------------------------------------------------------------------------------------------------------------------------------------------------------------------------------------------------------------------------------------------------------------|------------------------------|------------------|------------------|
| BALANCE \$ 194,267.68  TOTAL BUDGET (as of 6/10/21) \$ 499,005.00  EXP. 9/30/24                                                                 | BALANCE \$ 194,267.68  TOTAL BUDGET (as of 6/10/21) \$ 499,005.00  EXP. 9/30/24                                                                                                | BALANCE \$ 194,267.68  TOTAL BUDGET (as of 6/10/21) \$ 499,005.00  EXP. 9/30/24                                                                                                                                                                                                                                                                                                                                                                                                                                            | BALANCE \$ 194,267.68  TOTAL BUDGET (as of 6/10/21) \$ 499,005.00  EXP. 9/30/24                                                                                                                                                                                                                                                                                                                                                                                                                                            | 2021 CSBG FUNDS              |                  | 2024 CCD C FUNDS |
| TOTAL BUDGET (as of 6/10/21) \$ 499,005.00  EXP. 9/30/24  SEXPEND  BALANCE  BALANCE                                                             | TOTAL BUDGET (as of 6/10/21) \$ 499,005.00  EXP. 9/30/24  SEXPEND  BALANCE  BALANCE                                                                                            | TOTAL BUDGET (as of 6/10/21) \$ 499,005.00  EXP. 9/30/24  SEXPEND  BALANCE  BALANCE                                                                                                                                                                                                                                                                                                                                                                                                                                        | TOTAL BUDGET (as of 6/10/21) \$ 499,005.00  EXP. 9/30/24  SEXPEND  BALANCE  BALANCE                                                                                                                                                                                                                                                                                                                                                                                                                                        | EXPENDED                     | \$<br>304,737.32 | 2021 CSBG FUNDS  |
| EXP. 9/30/24  39%  ■ EXPEND  ■ BALANC                                                                                                           | EXP. 9/30/24  39%  ■ EXPEND  ■ BALANC                                                                                                                                          | EXP. 9/30/24  39%  ■ EXPEND  ■ BALANC                                                                                                                                                                                                                                                                                                                                                                                                                                                                                      | EXP. 9/30/24  39%  ■ EXPEND  ■ BALANC                                                                                                                                                                                                                                                                                                                                                                                                                                                                                      | BALANCE                      | \$<br>194,267.68 |                  |
| 39%  ■ EXPEND                                                                                                                                   | 39%  ■ EXPEND                                                                                                                                                                  | 39%  ■ EXPEND                                                                                                                                                                                                                                                                                                                                                                                                                                                                                                              | 39%  ■ EXPEND                                                                                                                                                                                                                                                                                                                                                                                                                                                                                                              | TOTAL BUDGET (as of 6/10/21) | \$<br>499,005.00 |                  |
| ■ EXPEND  ■ BALANC                                                                                                                              | ■ EXPEND  ■ BALANC                                                                                                                                                             | ■ EXPEND  ■ BALANC                                                                                                                                                                                                                                                                                                                                                                                                                                                                                                         | ■ EXPEND  ■ BALANC                                                                                                                                                                                                                                                                                                                                                                                                                                                                                                         | EXP. 9/30/24                 |                  |                  |
| ■ EXPEND  ■ BALANC                                                                                                                              | ■ EXPEND  ■ BALANC                                                                                                                                                             | ■ EXPEND  ■ BALANC                                                                                                                                                                                                                                                                                                                                                                                                                                                                                                         | ■ EXPEND  ■ BALANC                                                                                                                                                                                                                                                                                                                                                                                                                                                                                                         |                              |                  |                  |
| ■ BALANC                                                                                                                                        | ■ BALANC                                                                                                                                                                       | ■ BALANC                                                                                                                                                                                                                                                                                                                                                                                                                                                                                                                   | ■ BALANC                                                                                                                                                                                                                                                                                                                                                                                                                                                                                                                   |                              |                  | - 39%            |
|                                                                                                                                                 |                                                                                                                                                                                |                                                                                                                                                                                                                                                                                                                                                                                                                                                                                                                            |                                                                                                                                                                                                                                                                                                                                                                                                                                                                                                                            |                              |                  |                  |
|                                                                                                                                                 | U.A                                                                                                                                                                            | O.A.                                                                                                                                                                                                                                                                                                                                                                                                                                                                                                                       | O.A.                                                                                                                                                                                                                                                                                                                                                                                                                                                                                                                       |                              |                  |                  |
|                                                                                                                                                 |                                                                                                                                                                                |                                                                                                                                                                                                                                                                                                                                                                                                                                                                                                                            |                                                                                                                                                                                                                                                                                                                                                                                                                                                                                                                            |                              |                  |                  |
|                                                                                                                                                 |                                                                                                                                                                                |                                                                                                                                                                                                                                                                                                                                                                                                                                                                                                                            |                                                                                                                                                                                                                                                                                                                                                                                                                                                                                                                            |                              |                  |                  |