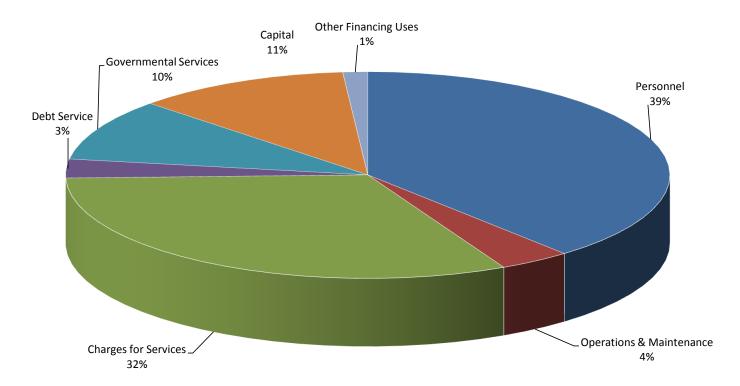

### 2019 Expenditures by Category

| Expenditure Type                       | penditure Type 2018 Adopted 2019 Proposed<br>Budget Budget |             |    |             | Increase /<br>(Decrease) | Percent<br>Change |  |
|----------------------------------------|------------------------------------------------------------|-------------|----|-------------|--------------------------|-------------------|--|
| Personnel                              | \$                                                         | 188,954,341 | \$ | 199,504,837 | \$<br>10,550,495         | 5.6%              |  |
| Operations & Maintenance               |                                                            | 18,705,668  |    | 19,694,540  | 988,871                  | 0                 |  |
| Charges for Services                   |                                                            | 156,145,498 |    | 164,426,742 | 8,281,243                | 0                 |  |
| Debt Service                           |                                                            | 16,868,973  |    | 15,191,800  | (1,677,173)              | (0)               |  |
| Governmental Services                  |                                                            | 46,785,181  |    | 50,066,351  | 3,281,171                | 0                 |  |
| Capital                                |                                                            | 34,844,883  |    | 59,179,327  | 24,334,444               | 1                 |  |
| Total Expenditures                     | \$                                                         | 462,304,545 | \$ | 508,063,596 | \$<br>45,759,051         | 9.9%              |  |
| Transfers Out                          | \$                                                         | 6,075,039   | \$ | 6,822,422   | \$<br>747,383            | 12.3%             |  |
| Total Expenditures Including Transfers | \$                                                         | 468,379,584 | \$ | 514,886,018 | \$<br>46,506,434         | 9.9%              |  |