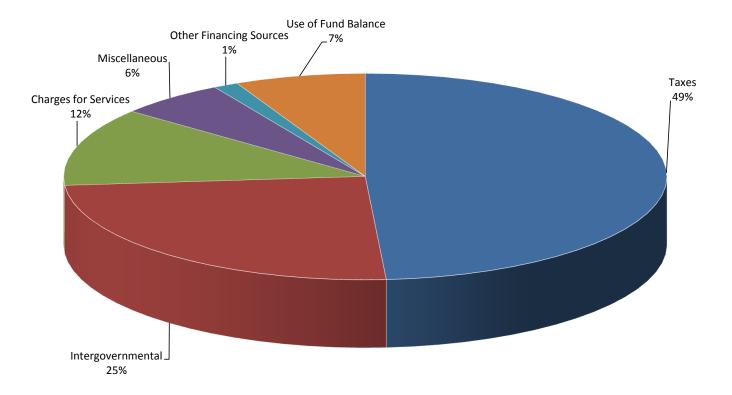

### 2019 Revenues by Category

| Revenue Type                       | 2018 Adopted<br>Budget |    | 2019 Proposed<br>Budget | Increase /<br>(Decrease) | Percent<br>Change |
|------------------------------------|------------------------|----|-------------------------|--------------------------|-------------------|
| Property Tax                       | \$<br>170,301,356      | \$ | 175,344,544             | \$<br>5,043,188          | 3.0%              |
| Sales Tax                          | 49,115,787             |    | 52,037,234              | 2,921,447                | 5.9%              |
| Highway Users Tax                  | 9,475,190              |    | 9,367,016               | (108,174)                | -1.1%             |
| Specific Ownership Tax             | 12,522,638             |    | 14,978,716              | 2,456,078                | 19.6%             |
| Subtotal Taxes                     | \$<br>241,414,971      | \$ | 251,727,510             | \$<br>10,312,539         | 4.3%              |
| Licenses & Permits                 | \$<br>2,904,875        | \$ | 3,168,382               | \$<br>263,507            | 9.1%              |
| Intergovernmental                  | 125,015,049            |    | 127,277,184             | 2,262,136                | 1.8%              |
| Charges for Services               | 60,649,810             |    | 63,197,829              | 2,548,019                | 4.2%              |
| Fines & Forfeitures                | 1,295,580              |    | 870,058                 | (425,522)                | -32.8%            |
| Investment Income                  | 1,680,875              |    | 2,742,873               | 1,061,998                | 63.2%             |
| Miscellaneous                      | 13,877,162             |    | 23,001,306              | 9,124,144                | 65.7%             |
| Total Revenues                     | \$<br>205,423,351      | \$ | 220,257,632             | \$<br>14,834,282         | 7.2%              |
| Transfers In                       | \$<br>6,075,039        | \$ | 6,822,422               | \$<br>747,383            | 12.3%             |
| Total Revenues Including Transfers | \$<br>452,913,361      | \$ | 478,807,564             | \$<br>25,894,204         | 5.7%              |