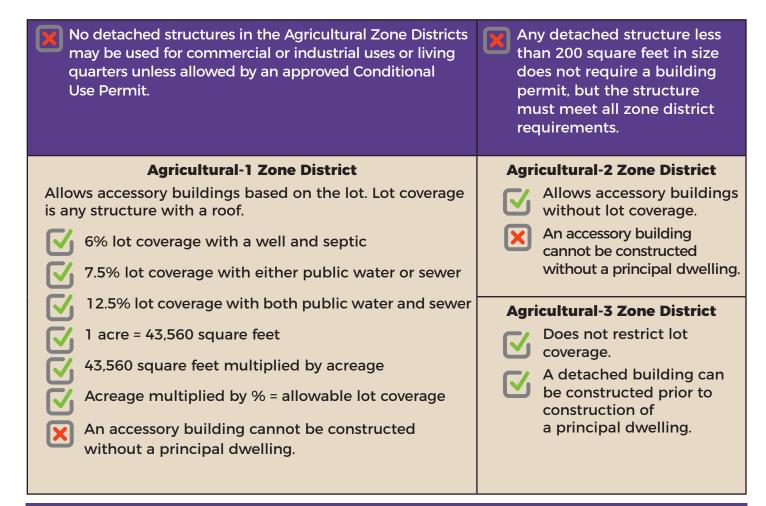

## **DETACHED STRUCTURES - AGRICULTURAL ZONE DISTRICTS**

Detached structures are accessory buildings such as garages, sheds, playhouses, storage buildings, garden structures, greenhouses, private studios, boat houses, pool houses, barns, and other similar residential structures with a roof. These structures are used exclusively by the owners or occupants and are built on the same lot as the house or main building.