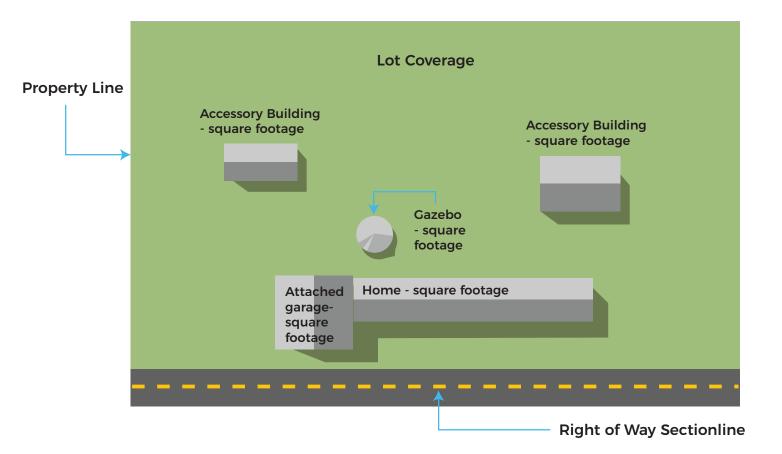

re accessory buildings such as garages, sheds, playhouses, storage buildings, garden structures, greenhouses, private studios, boat houses, pool houses, barns, and other similar residential structures with a roof. These structures are used exclusively by the owners or occupants and are built on the same lot as the house or main building.



## **DETACHED STRUCTURES - RESIDENTIAL ZONE DISTRICTS**

Detached structures are accessory buildings such as garages, sheds, playhouses, storage buildings, garden structures, greenhouses, private studios, boat houses, pool houses, barns, and other similar residential structures with a roof. These structures are used exclusively by the owners or occupants and are built on the same lot of the principal dwelling.



## **EXAMPLES OF DETACHED STRUCTURES**