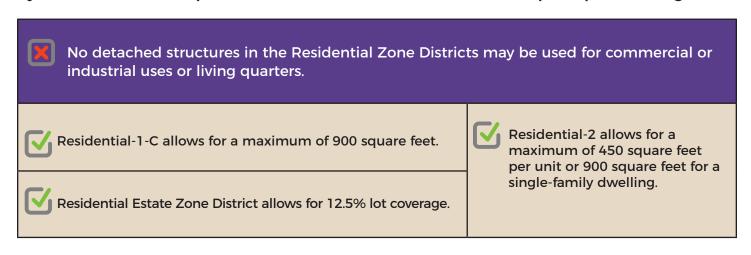

## **DETACHED STRUCTURES - RESIDENTIAL ZONE DISTRICTS**

Detached structures are accessory buildings such as garages, sheds, playhouses, storage buildings, garden structures, greenhouses, private studios, boat houses, pool houses, barns, and other similar residential structures with a roof. These structures are used exclusively by the owners or occupants and are built on the same lot of the principal dwelling.