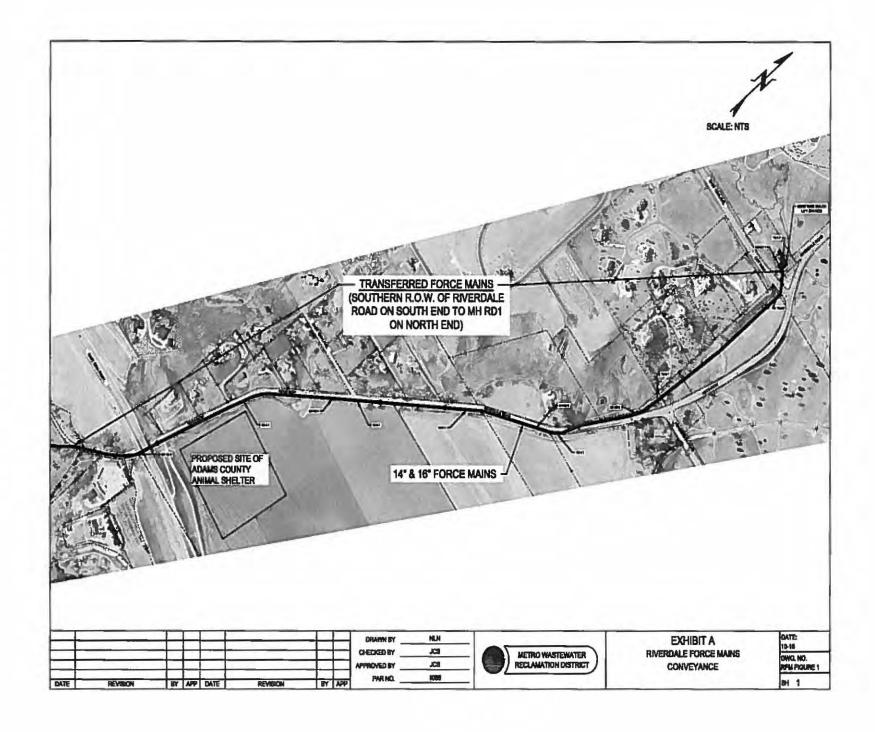

E. Resolution Approving Purchase and Sale Agreement, Bill of Sale, and Quiclaim Deed for Sewer Lines between Adams County and Metro Wastewater Reclamation District for the Riverdale Animal Shelter (File approved by ELT)