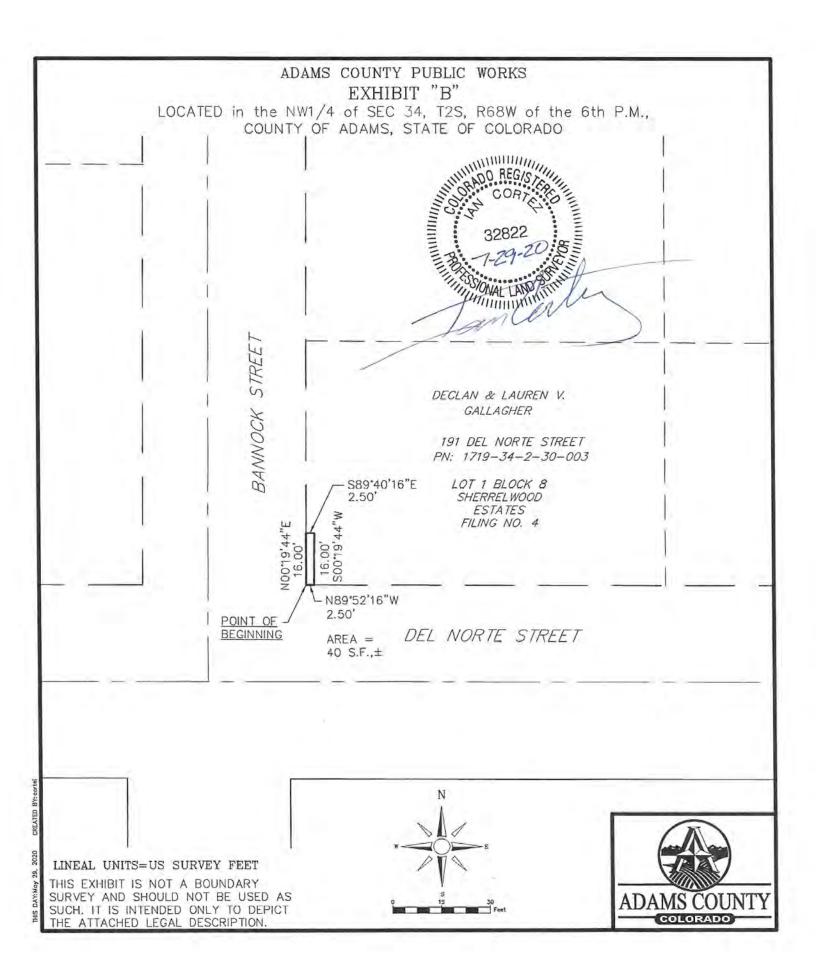

- H. Resolution Approving Right-of-Way Agreement between Adams County and William J. Rinkor for Property Necessary for the Miscellaneous Concrete and ADA Ramps Project (File approved by ELT)
- Resolution Approving Right-of-Way Agreement between Adams County and Cleper Homar Moreno for Property Necessary for the Miscellaneous Concrete and ADA Ramps Project
  (File approved by ELT)
- J. Resolution Approving Right-of-Way Agreement between Adams County and Declan Gallagher and Lauren V. Gallagher for Property Necessary for the Miscellaneous Concrete and ADA Ramps Project (File approved by ELT)
- Resolution Approving Amendment to Agreement Regarding Funding of Major Drainageway Planning and Flood Hazard Delineation for Upper Crooked Run and Tributaries (File approved by ELT)
- L. Resolution Approving Right-of-Way Agreement between Adams County and 5750 Pecos St LLC, for Property Necessary for the Pecos Street Roadway and Drainage Improvements Project from West 52nd Avenue to West 58th Avenue