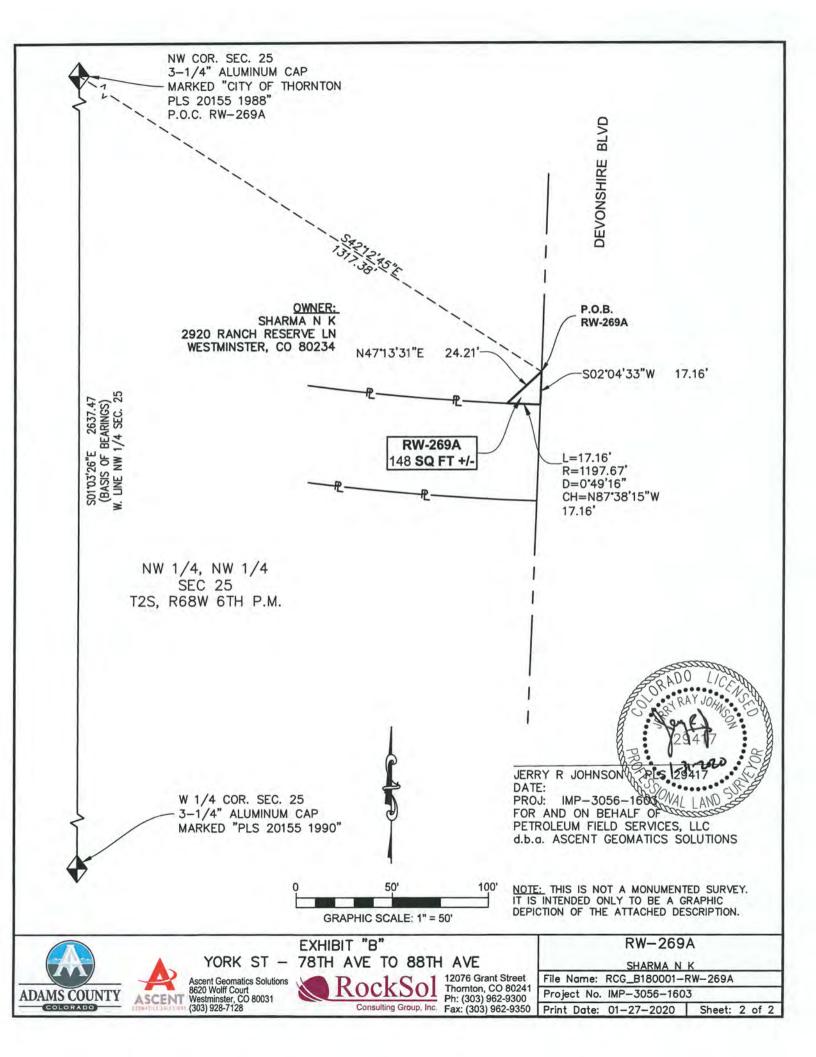

  (File approved by ELT)
- N. Resolution Approving Amendment to Agreement between Adams County and Urban Drainage and Flood Control District Regarding Design and Construction of Drainage and Flood Control Improvements for Dahlia Street Outfall
  (File approved by ELT)
- O. Resolution Approving Right-of-Way Agreement between Adams County and N.K. Sharma for Property Necessary for the York Street Roadway and Drainage Improvements Project from East 78th Avenue to East 88th Avenue