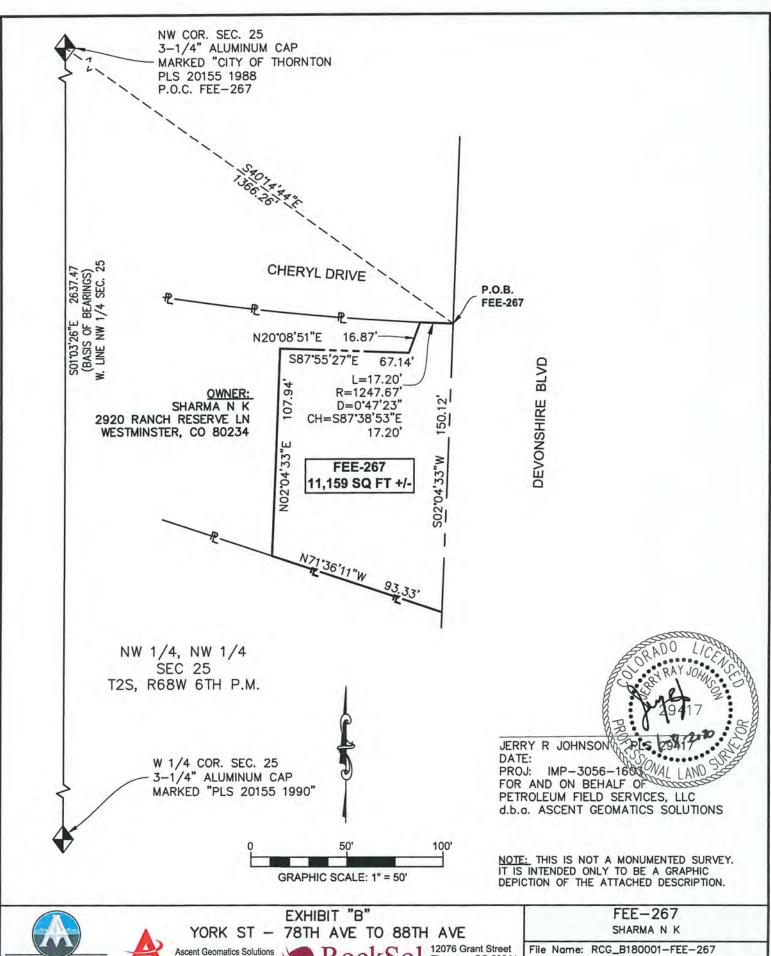

  (File approved by ELT)
- N. Resolution Approving Amendment to Agreement between Adams County and Urban Drainage and Flood Control District Regarding Design and Construction of Drainage and Flood Control Improvements for Dahlia Street Outfall
  (File approved by ELT)
- O. Resolution Approving Right-of-Way Agreement between Adams County and N.K. Sharma for Property Necessary for the York Street Roadway and Drainage Improvements Project from East 78th Avenue to East 88th Avenue