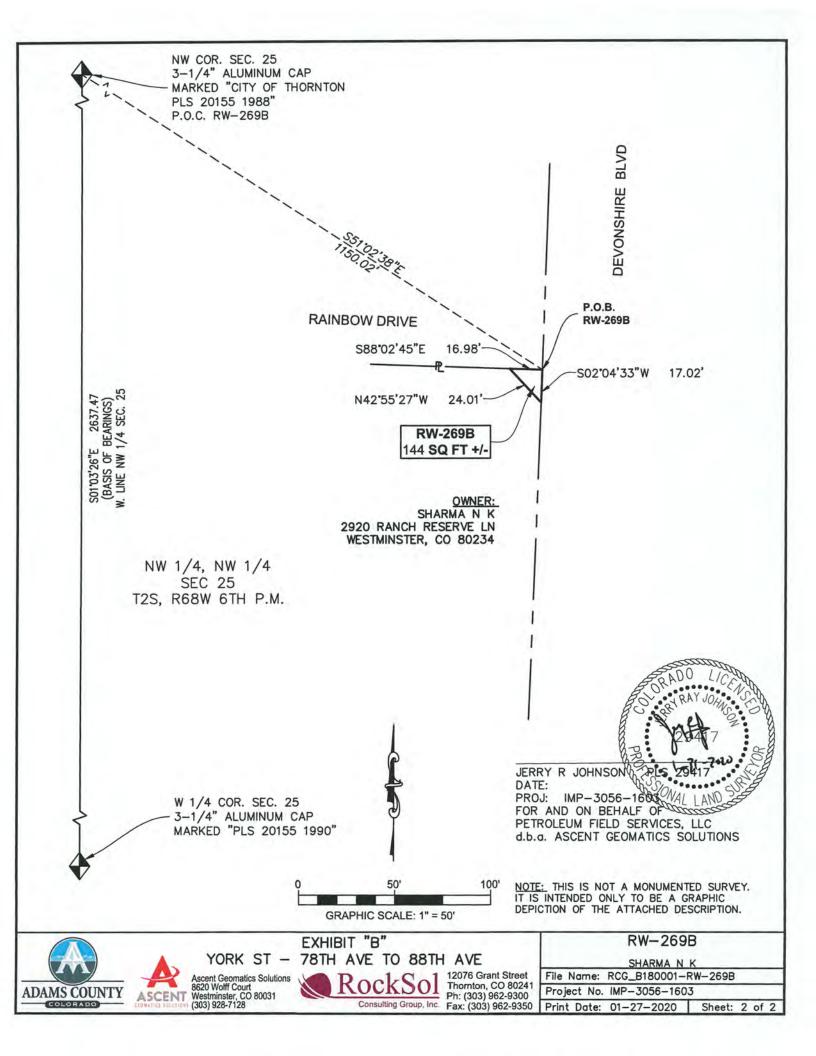

  (File approved by ELT)
- N. Resolution Approving Amendment to Agreement between Adams County and Urban Drainage and Flood Control District Regarding Design and Construction of Drainage and Flood Control Improvements for Dahlia Street Outfall
  (File approved by ELT)
- O. Resolution Approving Right-of-Way Agreement between Adams County and N.K. Sharma for Property Necessary for the York Street Roadway and Drainage Improvements Project from East 78th Avenue to East 88th Avenue