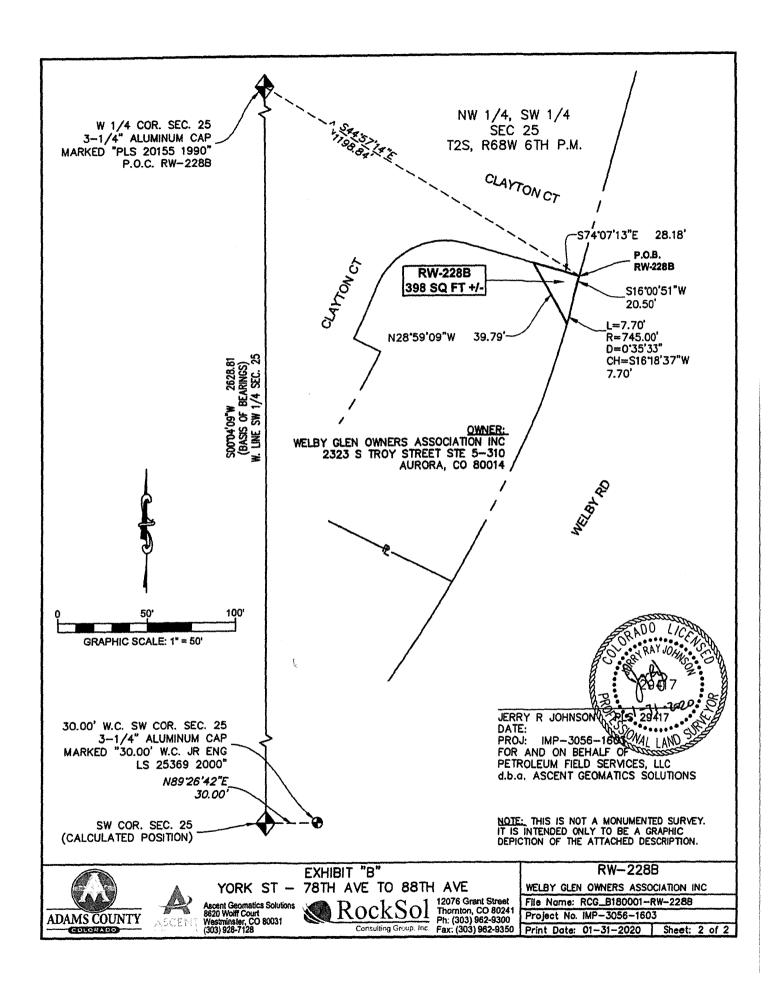

  (File approved by ELT)
- P. Resolution Approving Right-of-Way Agreement between Adams County and Welby Glen Owners Association, Inc., for Property Necessary for the York Street Roadway and Drainage Improvements Project from East 78th Avenue to East 88th Avenue
  (File approved by ELT)