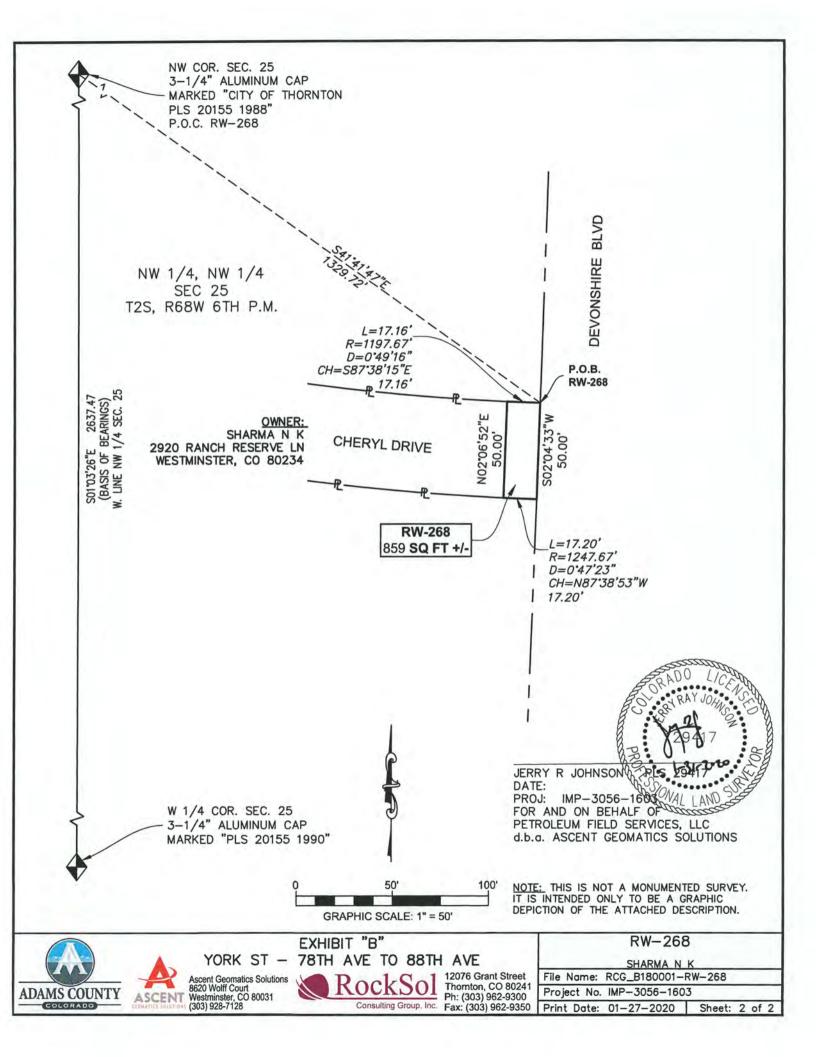

  (File approved by ELT)
- N. Resolution Approving Amendment to Agreement between Adams County and Urban Drainage and Flood Control District Regarding Design and Construction of Drainage and Flood Control Improvements for Dahlia Street Outfall
  (File approved by ELT)
- O. Resolution Approving Right-of-Way Agreement between Adams County and N.K. Sharma for Property Necessary for the York Street Roadway and Drainage Improvements Project from East 78th Avenue to East 88th Avenue