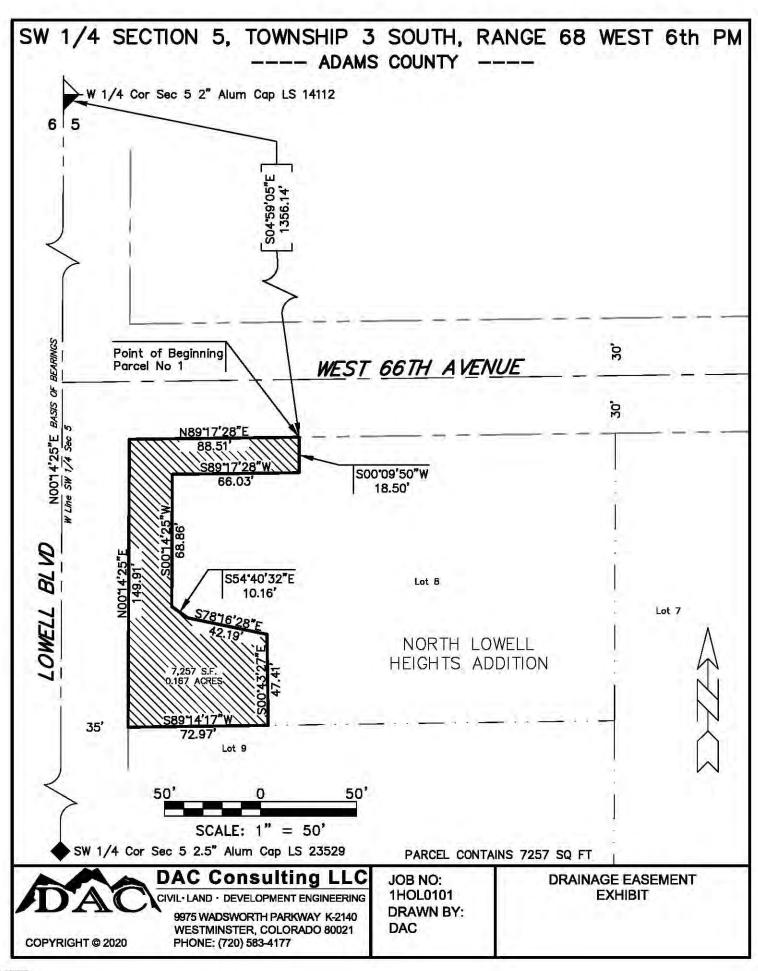

**D.** Resolution Accepting a Permanent Drainage Easement from Continuum Housing LLC to Adams County for Storm Water Drainage Purposes

(File approved by ELT)

| E. | Resolution Approving Right-of-Way Agreement between Adams County and Edgar Leon for Property Necessary for the York Street Roadway and Drainage Improvements Project from East 78th Avenue to East 88th Avenue (File approved by ELT) |
|----|---------------------------------------------------------------------------------------------------------------------------------------------------------------------------------------------------------------------------------------|
| F. | Resolution Proclaiming September 29, 2021, as Adams County Employee Recognition Day (File approved by ELT)                                                                                                                            |
| G. | Resolution Approving Right-of-Way Agreement between Adams County and John C. Burgess and Daniel L. Whelan for Property Necessary for the Miscellaneous Concrete and ADA Ramps Project (File approved by ELT)                          |
|    |                                                                                                                                                                                                                                       |