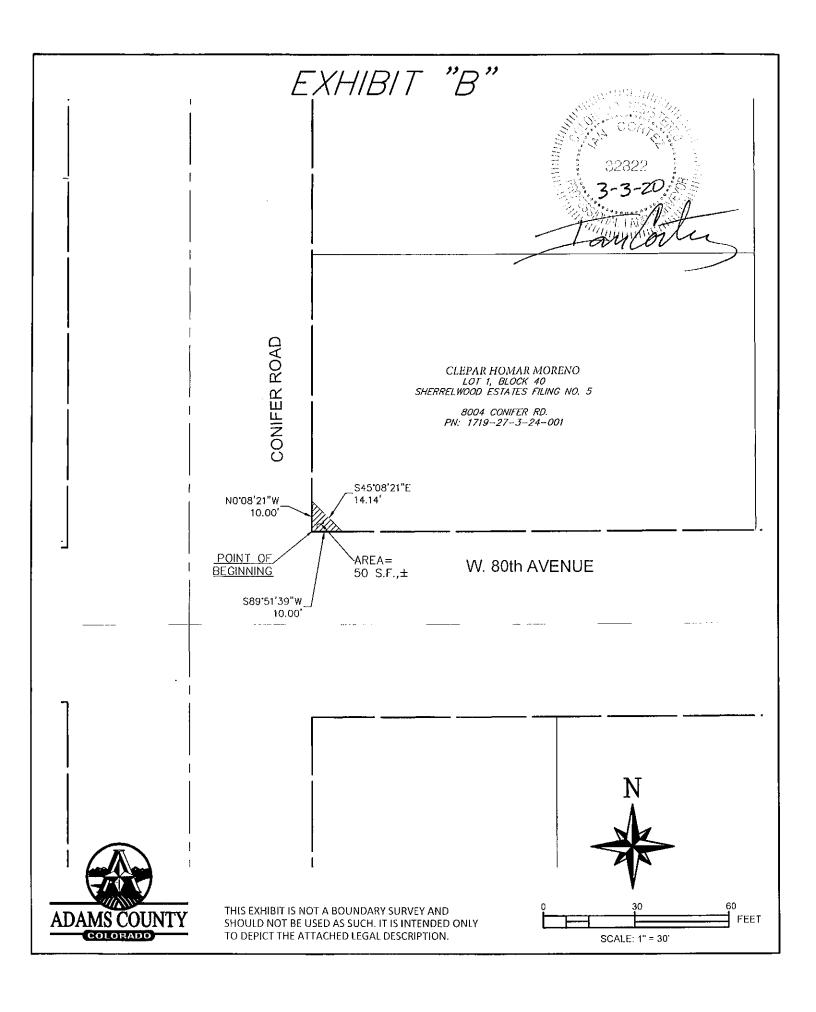

- H. Resolution Approving Right-of-Way Agreement between Adams County and William J. Rinkor for Property Necessary for the Miscellaneous Concrete and ADA Ramps Project (File approved by ELT)
- Resolution Approving Right-of-Way Agreement between Adams County and Cleper Homar Moreno for Property Necessary for the Miscellaneous Concrete and ADA Ramps Project
  (File approved by ELT)
- J. Resolution Approving Right-of-Way Agreement between Adams County and Declan Gallagher and Lauren V. Gallagher for Property Necessary for the Miscellaneous Concrete and ADA Ramps Project (File approved by ELT)
- Resolution Approving Amendment to Agreement Regarding Funding of Major Drainageway Planning and Flood Hazard Delineation for Upper Crooked Run and Tributaries (File approved by ELT)
- L. Resolution Approving Right-of-Way Agreement between Adams County and 5750 Pecos St LLC, for Property Necessary for the Pecos Street Roadway and Drainage Improvements Project from West 52nd Avenue to West 58th Avenue