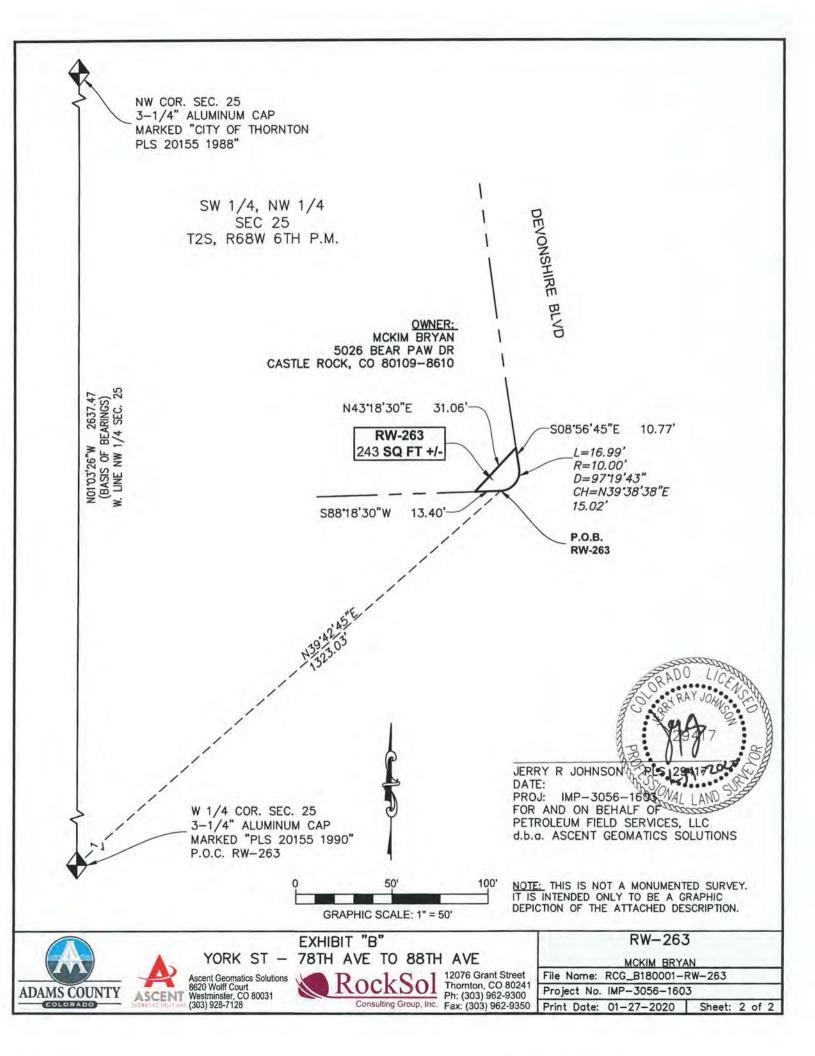

  (File approved by ELT)
- M. Resolution Approving Right-of-Way Agreement between Adams County and Bryan McKim for Property Necessary for the York Street Roadway and Drainage Improvements Project from East 78th Avenue to East 88th Avenue