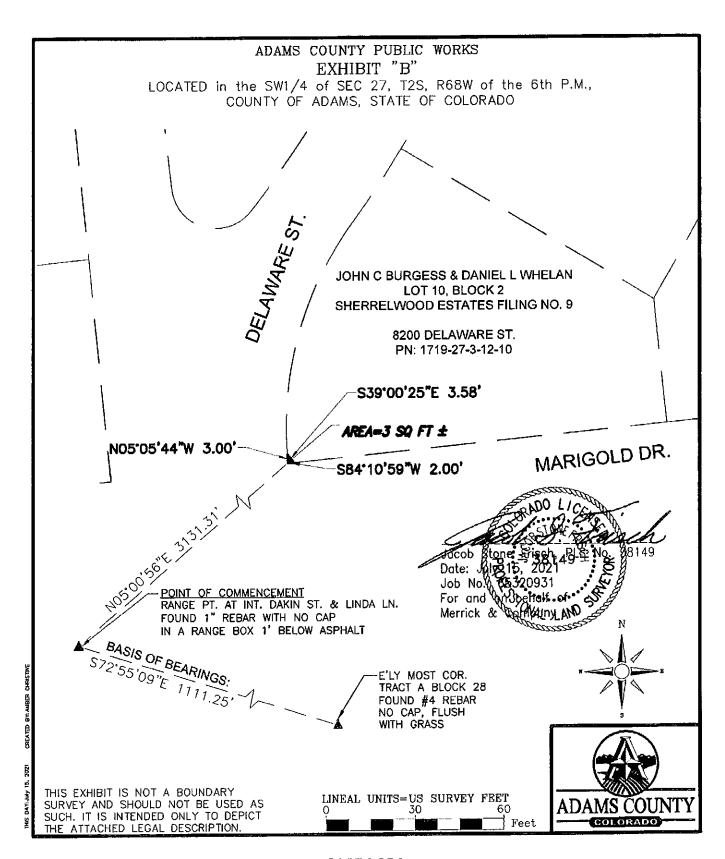

**D.** Resolution Accepting a Permanent Drainage Easement from Continuum Housing LLC to Adams County for Storm Water Drainage Purposes

(File approved by ELT)

| E. | Resolution Approving Right-of-Way Agreement between Adams County and Edgar Leon for Property Necessary for the York Street Roadway and Drainage Improvements Project from East 78th Avenue to East 88th Avenue (File approved by ELT) |
|----|---------------------------------------------------------------------------------------------------------------------------------------------------------------------------------------------------------------------------------------|
| F. | Resolution Proclaiming September 29, 2021, as Adams County Employee Recognition Day (File approved by ELT)                                                                                                                            |
| G. | Resolution Approving Right-of-Way Agreement between Adams County and John C. Burgess and Daniel L. Whelan for Property Necessary for the Miscellaneous Concrete and ADA Ramps Project (File approved by ELT)                          |
|    |                                                                                                                                                                                                                                       |