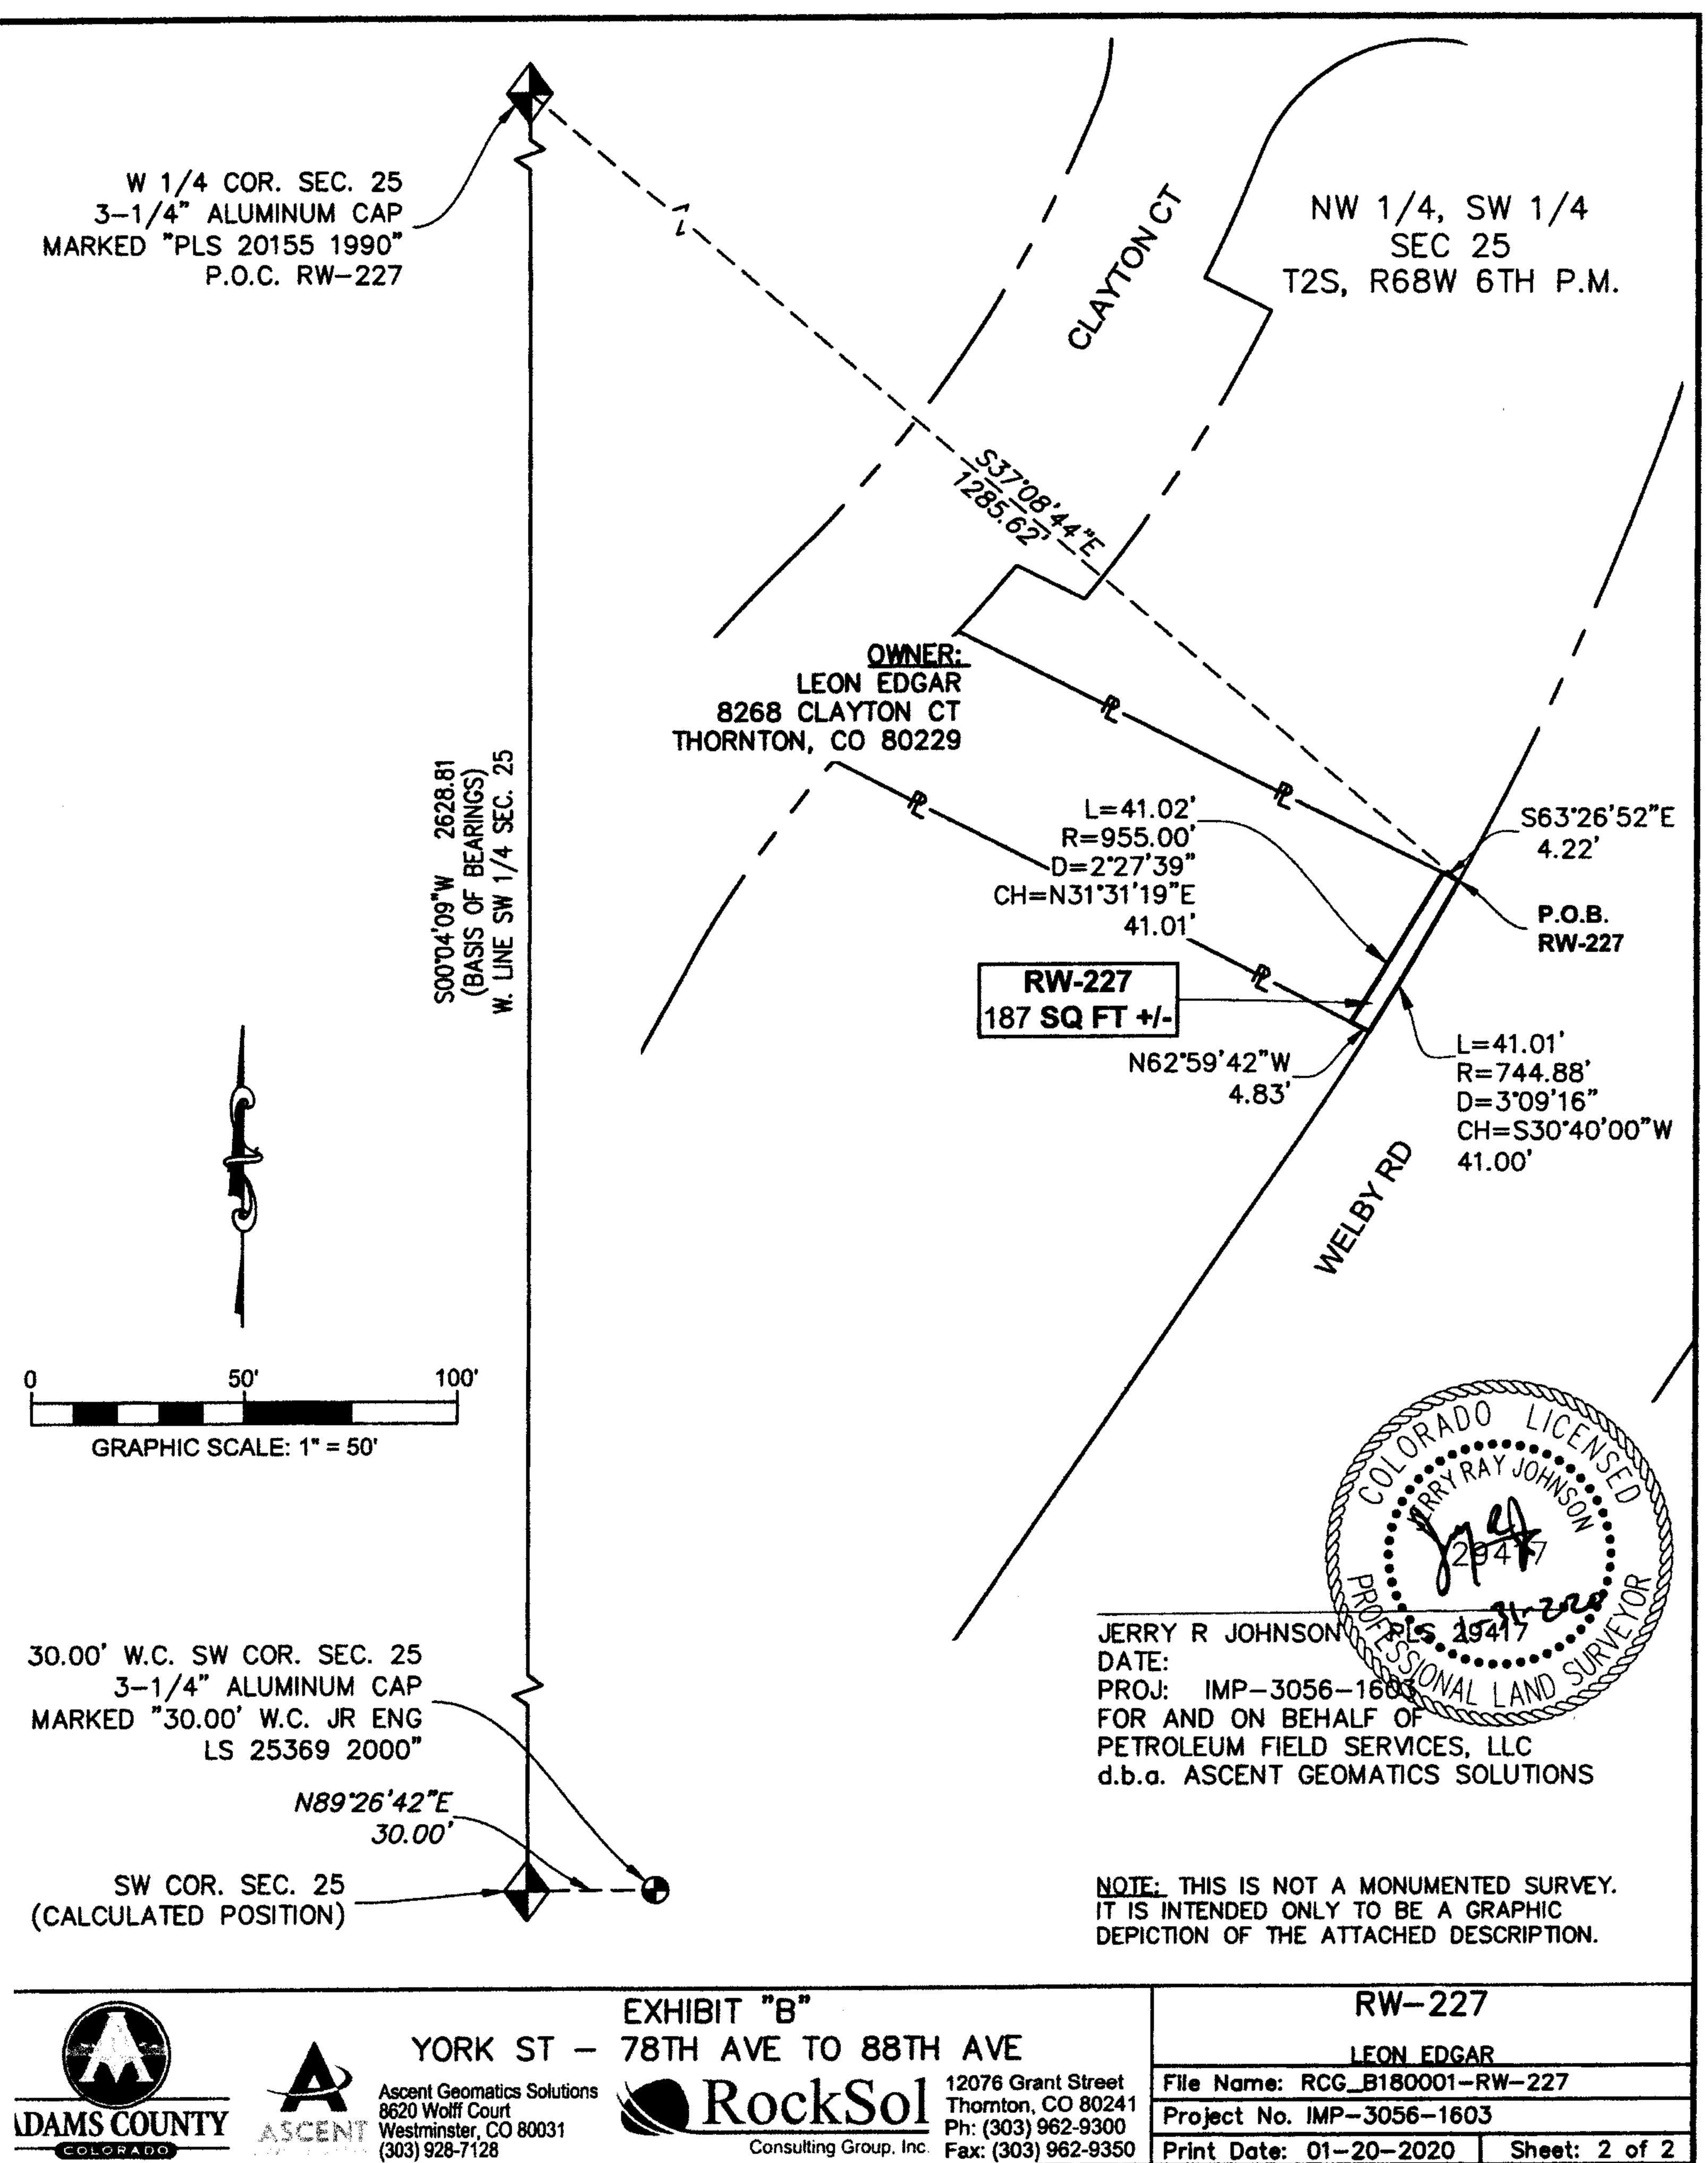

- H. Resolution Approving Right-of-Way Agreement between Adams County and William J. Rinkor for Property Necessary for the Miscellaneous Concrete and ADA Ramps Project (File approved by ELT)
- Resolution Approving Right-of-Way Agreement between Adams County and Cleper Homar Moreno for Property Necessary for the Miscellaneous Concrete and ADA Ramps Project
  (File approved by ELT)
- J. Resolution Approving Right-of-Way Agreement between Adams County and Declan Gallagher and Lauren V. Gallagher for Property Necessary for the Miscellaneous Concrete and ADA Ramps Project (File approved by ELT)
- Resolution Approving Amendment to Agreement Regarding Funding of Major Drainageway Planning and Flood Hazard Delineation for Upper Crooked Run and Tributaries (File approved by ELT)
- L. Resolution Approving Right-of-Way Agreement between Adams County and 5750 Pecos St LLC, for Property Necessary for the Pecos Street Roadway and Drainage Improvements Project from West 52nd Avenue to West 58th Avenue

  (File approved by ELT)
- M. Resolution Approving Right-of-Way Agreement between Adams County and Bryan McKim for Property Necessary for the York Street Roadway and Drainage Improvements Project from East 78th Avenue to East 88th Avenue

  (File approved by ELT)
- N. Resolution Approving Amendment to Agreement between Adams County and Urban Drainage and Flood Control District Regarding Design and Construction of Drainage and Flood Control Improvements for Dahlia Street Outfall
  (File approved by ELT)
- O. Resolution Approving Right-of-Way Agreement between Adams County and N.K. Sharma for Property Necessary for the York Street Roadway and Drainage Improvements Project from East 78th Avenue to East 88th Avenue

  (File approved by ELT)
- P. Resolution Approving Right-of-Way Agreement between Adams County and Welby Glen Owners Association, Inc., for Property Necessary for the York Street Roadway and Drainage Improvements Project from East 78th Avenue to East 88th Avenue
  (File approved by ELT)