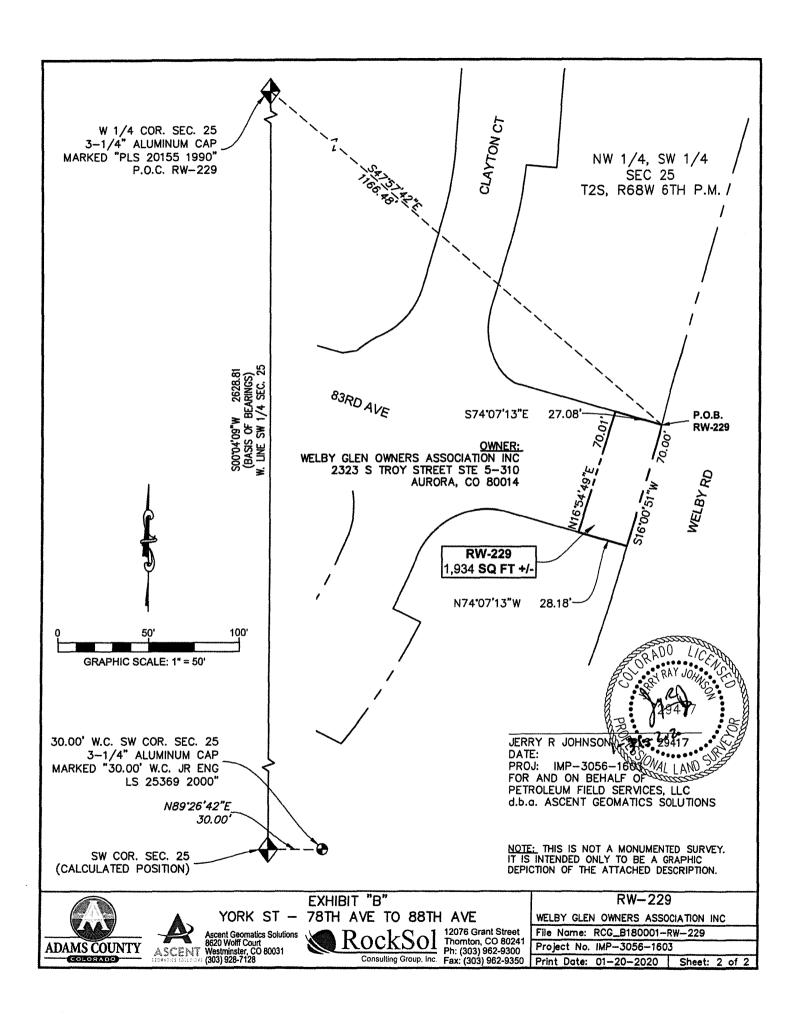

**D.** Resolution Accepting a Permanent Drainage Easement from Continuum Housing LLC to Adams County for Storm Water Drainage Purposes

(File approved by ELT)

| E. | Resolution Approving Right-of-Way Agreement between Adams County and Edgar Leon for Property Necessary for the York Street Roadway and Drainage Improvements Project from East 78th Avenue to East 88th Avenue (File approved by ELT) |
|----|---------------------------------------------------------------------------------------------------------------------------------------------------------------------------------------------------------------------------------------|
| F. | Resolution Proclaiming September 29, 2021, as Adams County Employee Recognition Day (File approved by ELT)                                                                                                                            |
| G. | Resolution Approving Right-of-Way Agreement between Adams County and John C. Burgess and Daniel L. Whelan for Property Necessary for the Miscellaneous Concrete and ADA Ramps Project (File approved by ELT)                          |
|    |                                                                                                                                                                                                                                       |