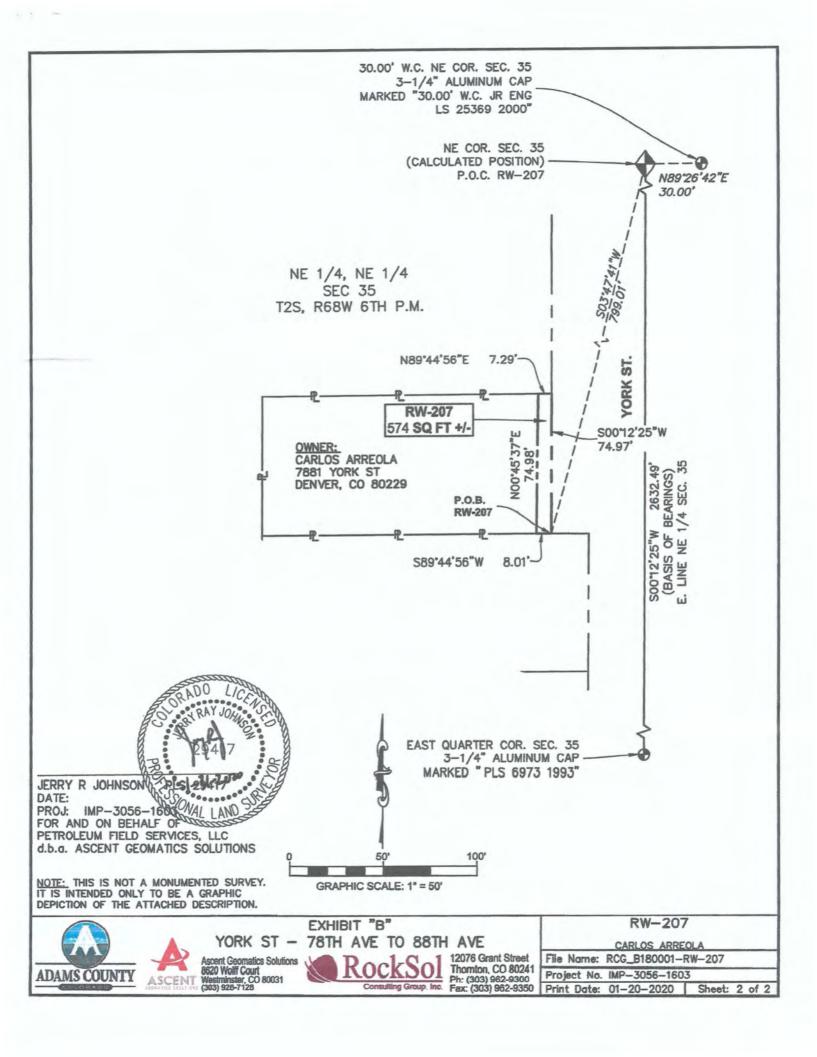

Q. Resolution Approving Right-of-Way Agreement between Adams County and Carlos Arreola for Property Necessary for the York Street Roadway and Drainage Improvements Project from East 78th Avenue to East 88th Avenue