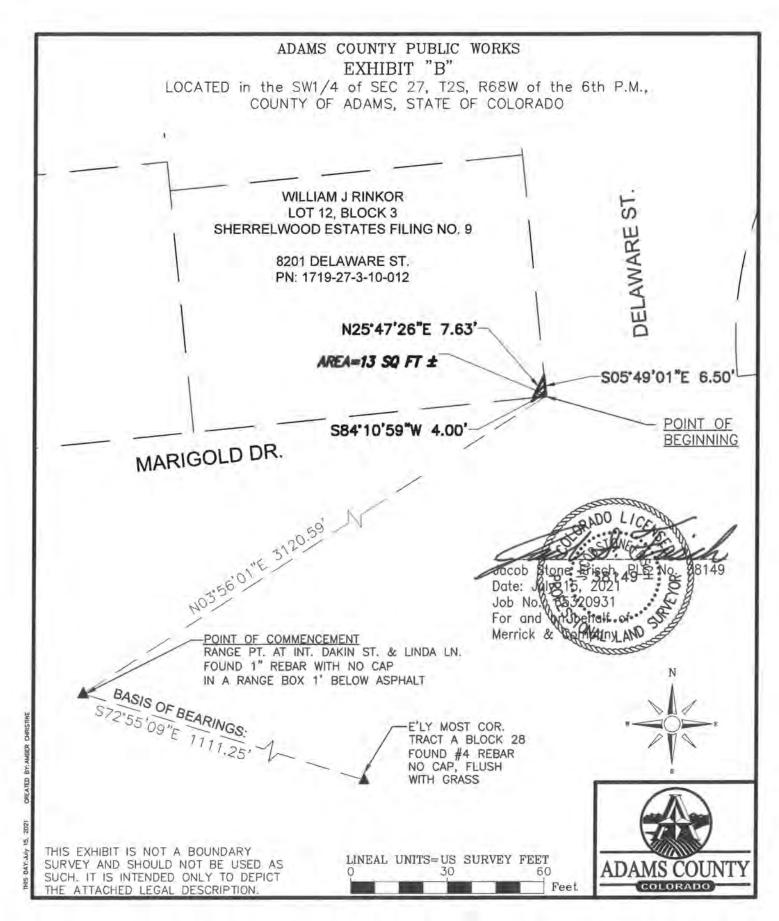

- H. Resolution Approving Right-of-Way Agreement between Adams County and William J. Rinkor for Property Necessary for the Miscellaneous Concrete and ADA Ramps Project (File approved by ELT)
- Resolution Approving Right-of-Way Agreement between Adams County and Cleper Homar Moreno for Property Necessary for the Miscellaneous Concrete and ADA Ramps Project
  (File approved by ELT)
- J. Resolution Approving Right-of-Way Agreement between Adams County and Declan Gallagher and Lauren V. Gallagher for Property Necessary for the Miscellaneous Concrete and ADA Ramps Project (File approved by ELT)
- Resolution Approving Amendment to Agreement Regarding Funding of Major Drainageway Planning and Flood Hazard Delineation for Upper Crooked Run and Tributaries (File approved by ELT)
- L. Resolution Approving Right-of-Way Agreement between Adams County and 5750 Pecos St LLC, for Property Necessary for the Pecos Street Roadway and Drainage Improvements Project from West 52nd Avenue to West 58th Avenue