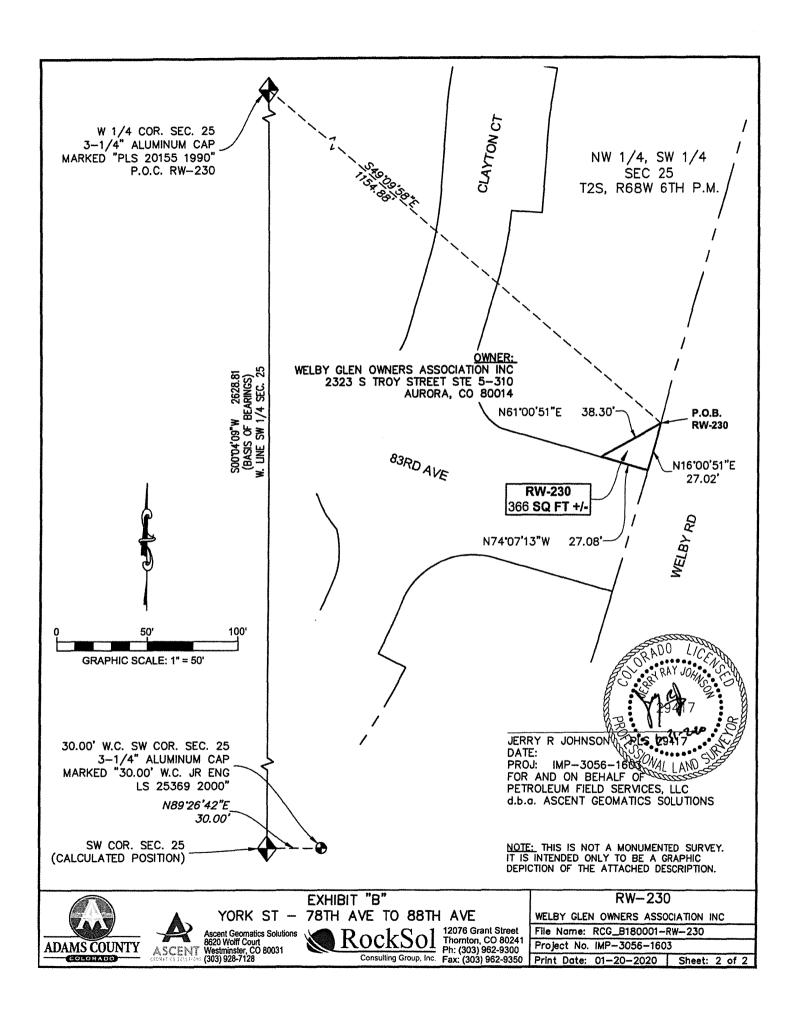

**D.** Resolution Accepting a Permanent Drainage Easement from Continuum Housing LLC to Adams County for Storm Water Drainage Purposes

(File approved by ELT)

| E. | Resolution Approving Right-of-Way Agreement between Adams County and Edgar Leon for Property Necessary for the York Street Roadway and Drainage Improvements Project from East 78th Avenue to East 88th Avenue (File approved by ELT) |
|----|---------------------------------------------------------------------------------------------------------------------------------------------------------------------------------------------------------------------------------------|
| F. | Resolution Proclaiming September 29, 2021, as Adams County Employee Recognition Day (File approved by ELT)                                                                                                                            |
| G. | Resolution Approving Right-of-Way Agreement between Adams County and John C. Burgess and Daniel L. Whelan for Property Necessary for the Miscellaneous Concrete and ADA Ramps Project (File approved by ELT)                          |
|    |                                                                                                                                                                                                                                       |