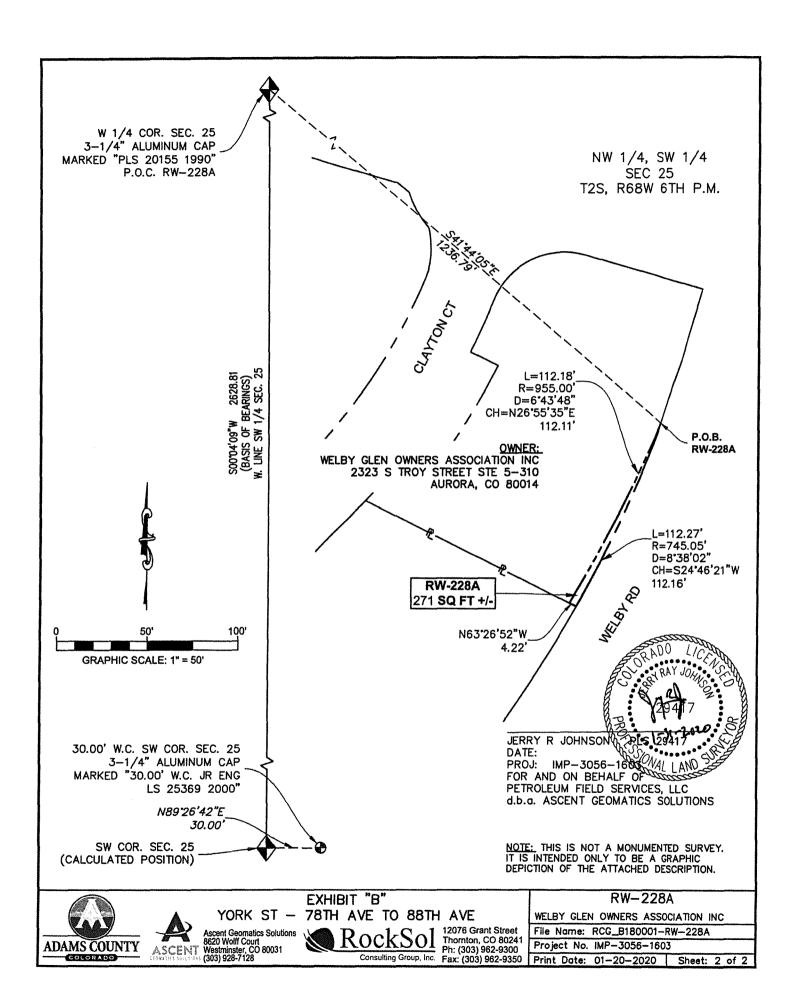

**D.** Resolution Accepting a Permanent Drainage Easement from Continuum Housing LLC to Adams County for Storm Water Drainage Purposes

(File approved by ELT)

| E. | Resolution Approving Right-of-Way Agreement between Adams County and Edgar Leon for Property Necessary for the York Street Roadway and Drainage Improvements Project from East 78th Avenue to East 88th Avenue (File approved by ELT) |
|----|---------------------------------------------------------------------------------------------------------------------------------------------------------------------------------------------------------------------------------------|
| F. | Resolution Proclaiming September 29, 2021, as Adams County Employee Recognition Day (File approved by ELT)                                                                                                                            |
| G. | Resolution Approving Right-of-Way Agreement between Adams County and John C. Burgess and Daniel L. Whelan for Property Necessary for the Miscellaneous Concrete and ADA Ramps Project (File approved by ELT)                          |
|    |                                                                                                                                                                                                                                       |