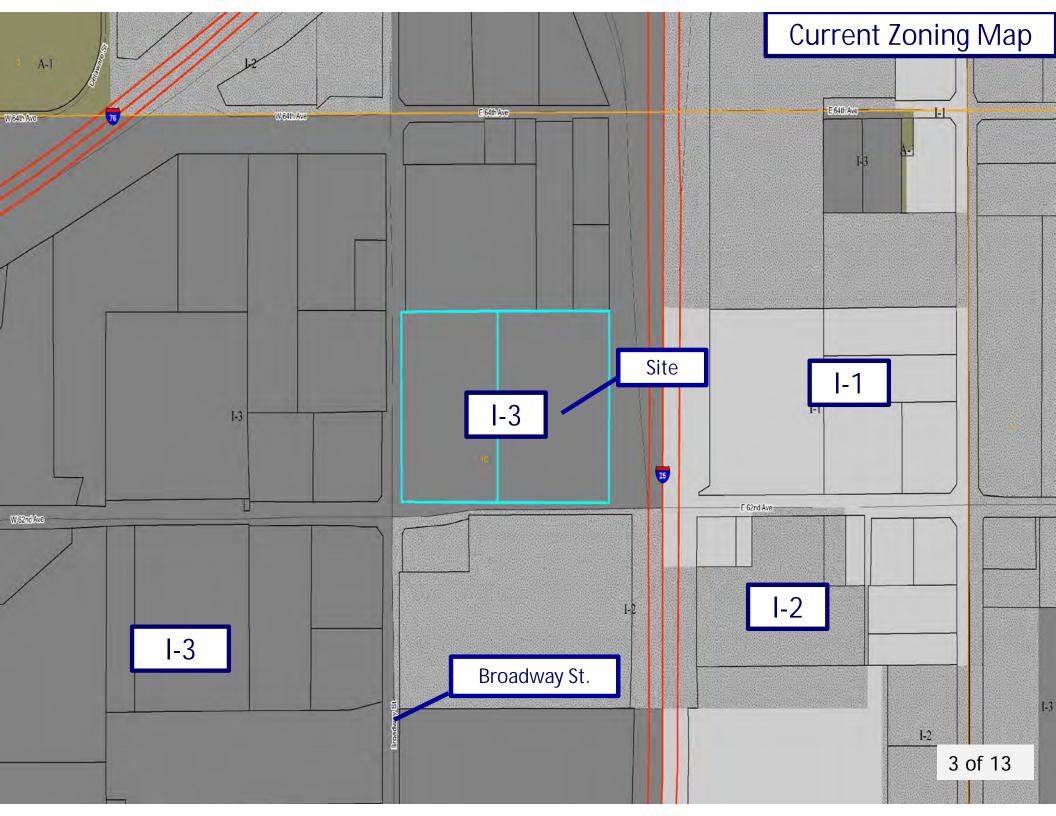

# 9. LAND USE HEARINGS

- A. Cases to be Heard
  - PRC2021-00002 Clear Creek Valley (Request for Continuance)
     PLT2021-00026 Green Thumb Minor Subdivision Final Plat