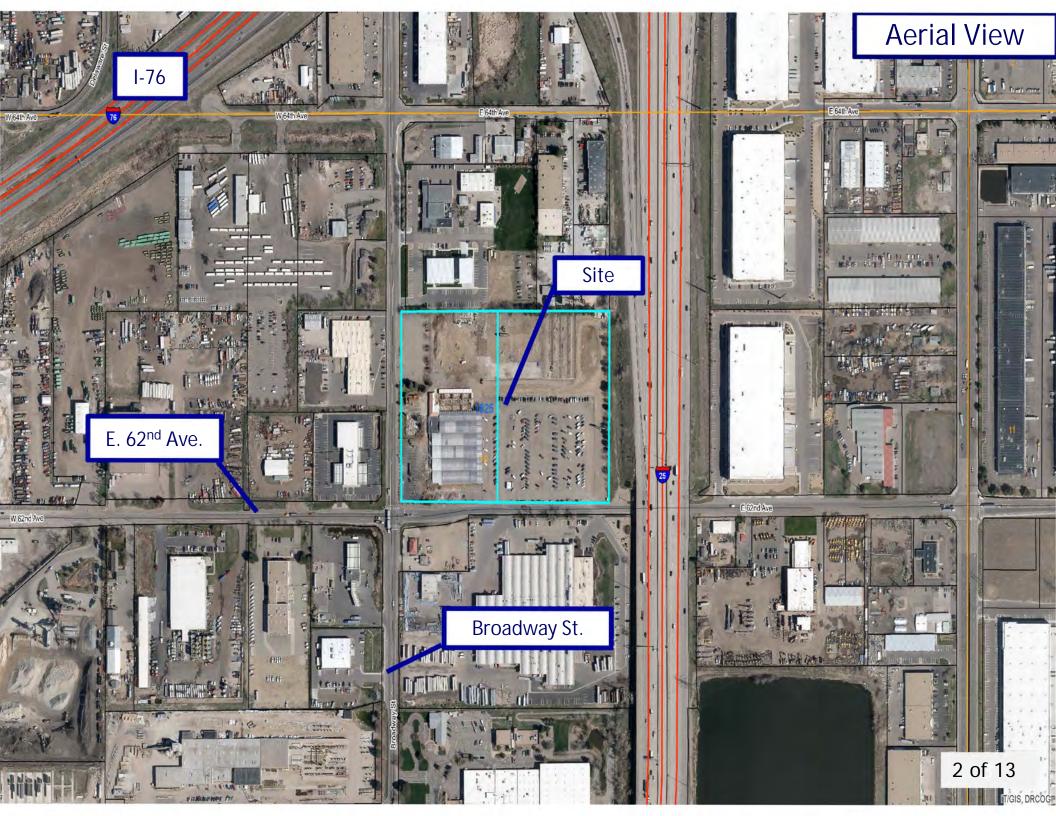

# 9. LAND USE HEARINGS

- A. Cases to be Heard
  - PRC2021-00002 Clear Creek Valley (Request for Continuance)
     PLT2021-00026 Green Thumb Minor Subdivision Final Plat