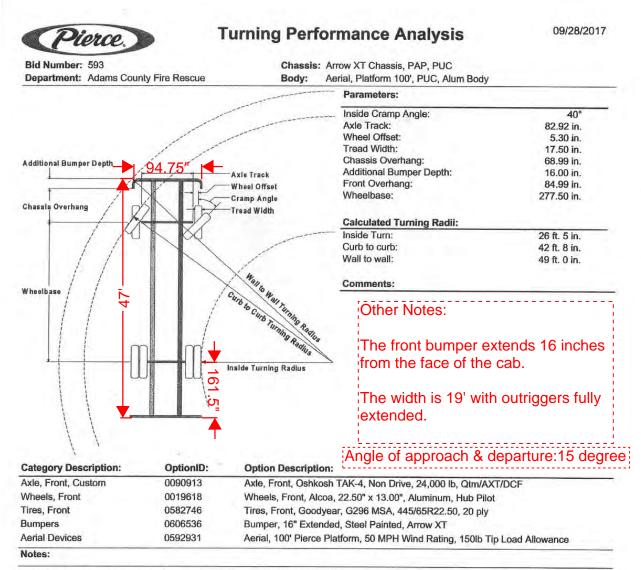

we are a separate entity from the County and anytime you submit to the county, you will need to submit to us separately utilizing a dropbox that you will be set up with.
- 17. The following reviews and permits are often needed for new development projects:
  - a. Site Development and Water Plans
    - i. Civil Plans
    - ii. Utility Plans
    - iii. Autoturn Exhibit (use attached apparatus specifications)
  - b. New Construction Building Plans
    - i. Architectural
    - ii. MEP
  - c. Fire Protection System Plans
    - i. Fire Alarm

- ii. Fire Sprinkler
- 18. Site development plans must be reviewed and approved before plans for all buildings and fire protection systems are submitted to us for review and permitting. All fees (permit and impact) shall be paid at time of permit pick-up.



Actual Inside cramp angle may be less due to highly specialized options.

Curb to Curb turning radius calculated for 9.00 inch curb.

#### **Underground Fire Sprinkler Service Line Requirements**

When installing an underground fire sprinkler system service line in our jurisdiction, the installing contractor shall be responsible for the following:

- 1. Notifying the authority having jurisdiction and the owner's representative of the time and date testing is to be performed
- 2. Performing all required acceptance tests below and completing and signing the contractor's material and test certificate(s)
  - Visual: All underground piping and joints must be uncovered and exposed, with labeling of the pipe legible from grade. All thrust blocks will be visually inspected and must be uncovered