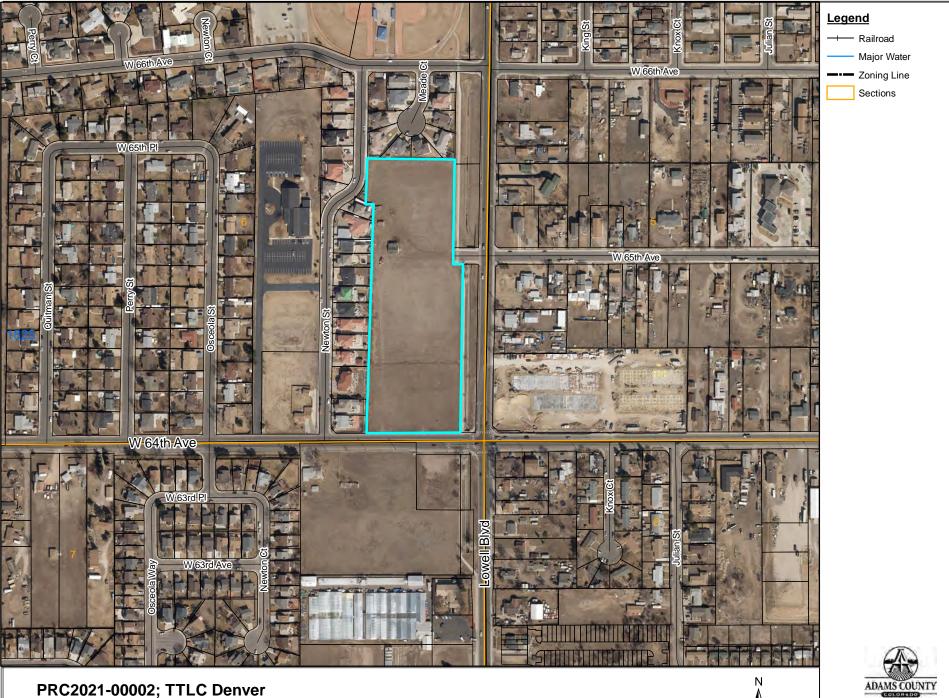

# 9. LAND USE HEARINGS

- A. Cases to be Heard
  - PRC2021-00002 Clear Creek Valley (Request for Continuance)
     PLT2021-00026 Green Thumb Minor Subdivision Final Plat