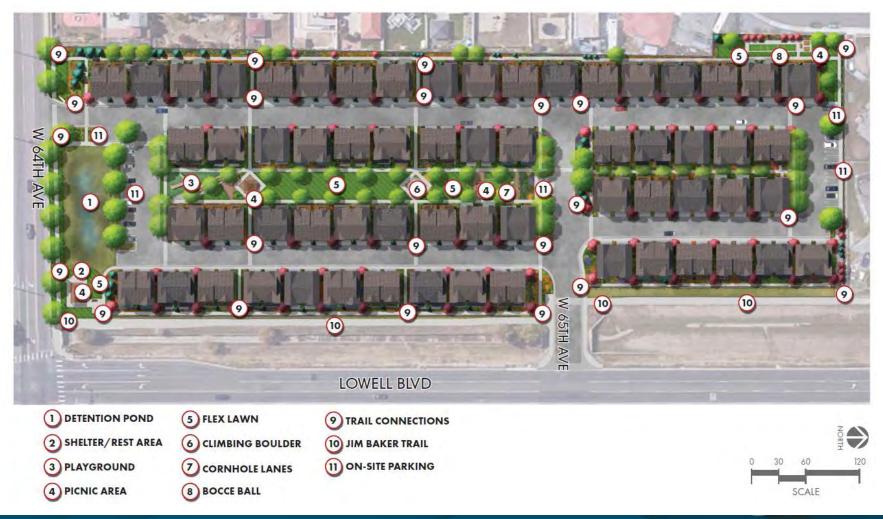

# 9. LAND USE HEARINGS

- A. Cases to be Heard
  - PRC2021-00002 Clear Creek Valley (Request for Continuance)
     PLT2021-00026 Green Thumb Minor Subdivision Final Plat