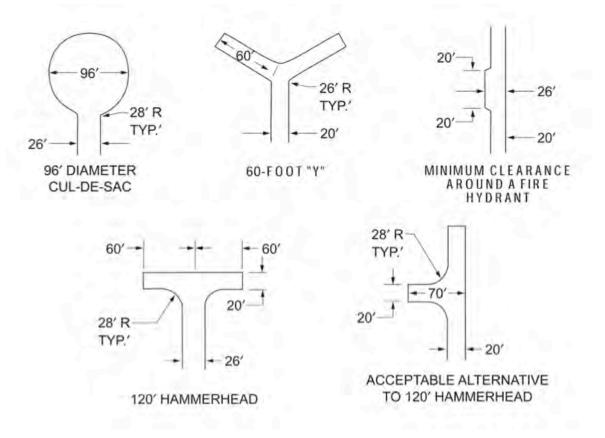

istrict. Fire apparatus access must be designed and maintained to support the imposed loads of fire apparatus (i.e. 85,000 lbs), and must have a surface that provides all-weather driving capabilities. Vehicle access shall be provided to within 150 feet of temporary or permanent fire department connections.

- 5. Fire apparatus access roads shall be a minimum of 24' wide or 26' when a hydrant is present or the building exceeds 30' in height. This requirement appears to be met on plans.
- 6. Fire apparatus access roads shall be within 150' of all ground level exterior portions of the building. This requirement appears to be met on plans.
- 7. Any dead-end fire apparatus access road in excess of 150' shall be provided with an approved turnaround. This requirement appears to be met on plans.



- 8. Any temporary construction or permanent security gates shall be a minimum of 24 feet and a no parking fire lane sign shall be posted on the gate. The gates shall also have a Knox key switch installed for emergency operation if automatic. For information on how to order this, please go to <a href="https://www.acfpd.org/plan-submittals.html">https://www.acfpd.org/plan-submittals.html</a>.
- 9. New and existing buildings shall have approved address numbers, building numbers, or approved building identification placed in a position that is plainly legible and visible from the street or road fronting the property. These numbers shall contrast with their background. Numbers shall be a minimum of 4 inches high with a minimum stroke width of 0.5 inch. Please be aware that the size of the nu