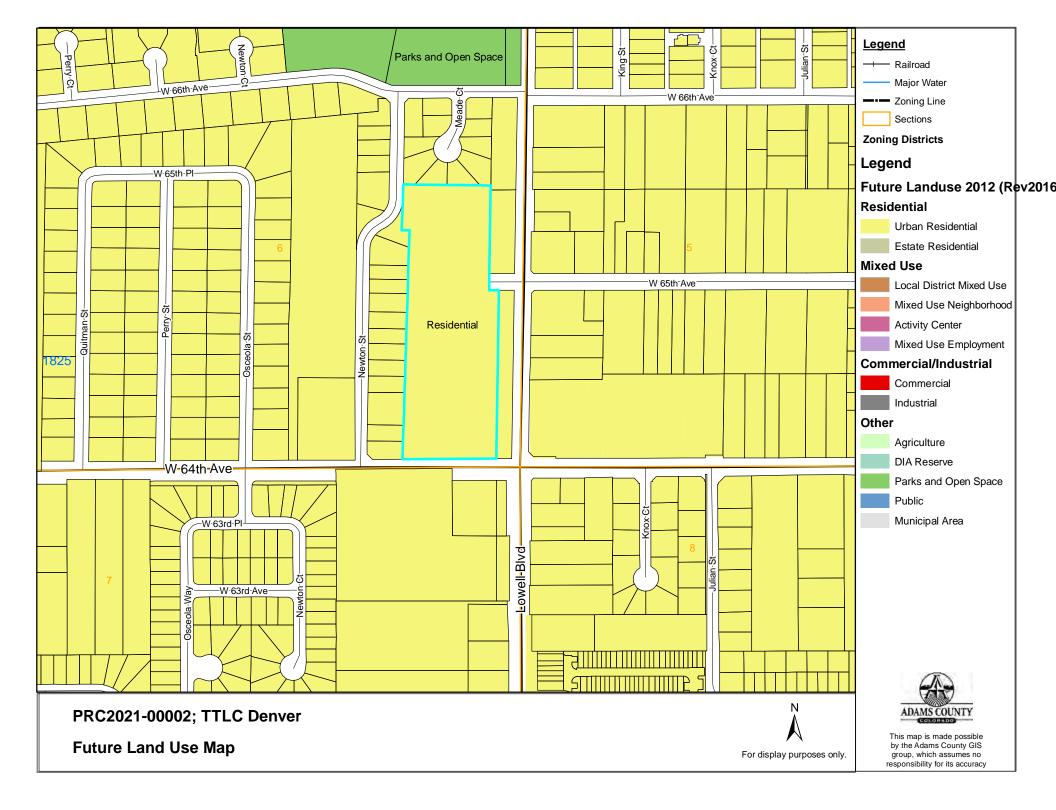

# 9. LAND USE HEARINGS

- A. Cases to be Heard
  - PRC2021-00002 Clear Creek Valley (Request for Continuance)
     PLT2021-00026 Green Thumb Minor Subdivision Final Plat