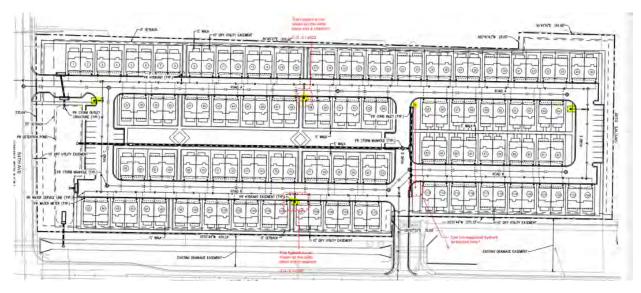

Adams County Parkway, 1st Floor, Suite W2000A Brighton, CO 80601 720.523.6863 | LBajelan@adcogov.org | www.adcogov.org

\*\* New Schedule: Tuesday-Friday 7 a.m. to 5:30 p.m.\*\*

County operating hours: Tuesday through Friday, 7 a.m. to 5:30 p.m.



Please be cautious: This email was sent from outside Adams County

#### Good morning Layla,

I do not see the auto turn exhibit in the submittal docs. For the hydrant, I see a hydrant was added, but not where we requested. I added an arrow to show where we would like the additional hydrant to be located. In addition, two hydrants that were shown on the conceptual plan are now missing on the utility plans for this submittal. Those hydrants were required due to spacing. I clouded them on the exhibit below (the exhibit below is from review #1).



Please let me know if you have any questions.

Thank you!

Carla Gutierrez Deputy Fire Marshal Adams County Fire Rescue 7980 Elmwood Lane Denver, Colorado 80221



Sent from Mail for Windows 10

From: Dickinson - DNR, Wenli
Sent: Thursday, January 27, 2022 9:36 AM
To: Layla Bajelan
Cc: Carla Gutierrez; Mark Foster; Kristin A. Sullivan
Subject: Re: PRC2021-00002; Clear Creek Valley (Formerly TTLC Denver-Lowell)- 4th Submittal

CAUTION: This email originated from outside of the organization. Do not click links or open attachments unless you recognize the sender and know the content is safe.

Good morning Layla,

Attached are our comments on the Clear Creek Valley Subdivision water supply plan (case #PRC2021-00002). Please let me know if you have any questions.

Regards,

Wenli Dickinson Wa