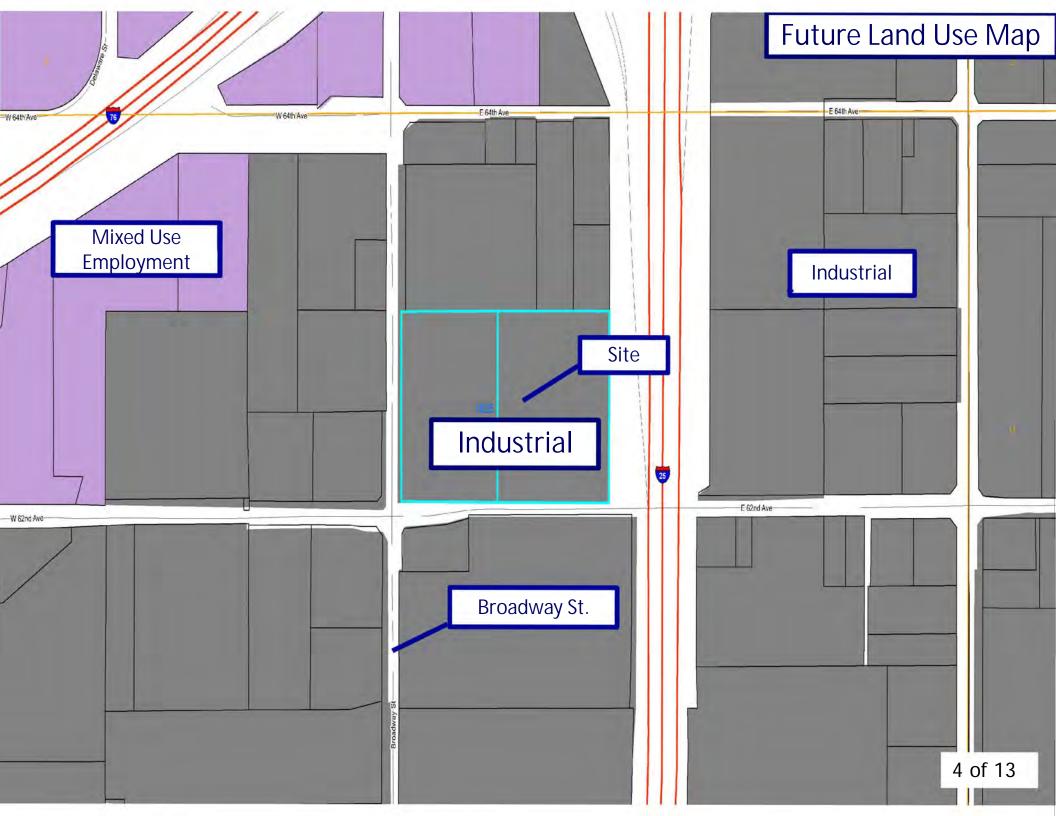

# 9. LAND USE HEARINGS

- A. Cases to be Heard
  - PRC2021-00002 Clear Creek Valley (Request for Continuance)
     PLT2021-00026 Green Thumb Minor Subdivision Final Plat