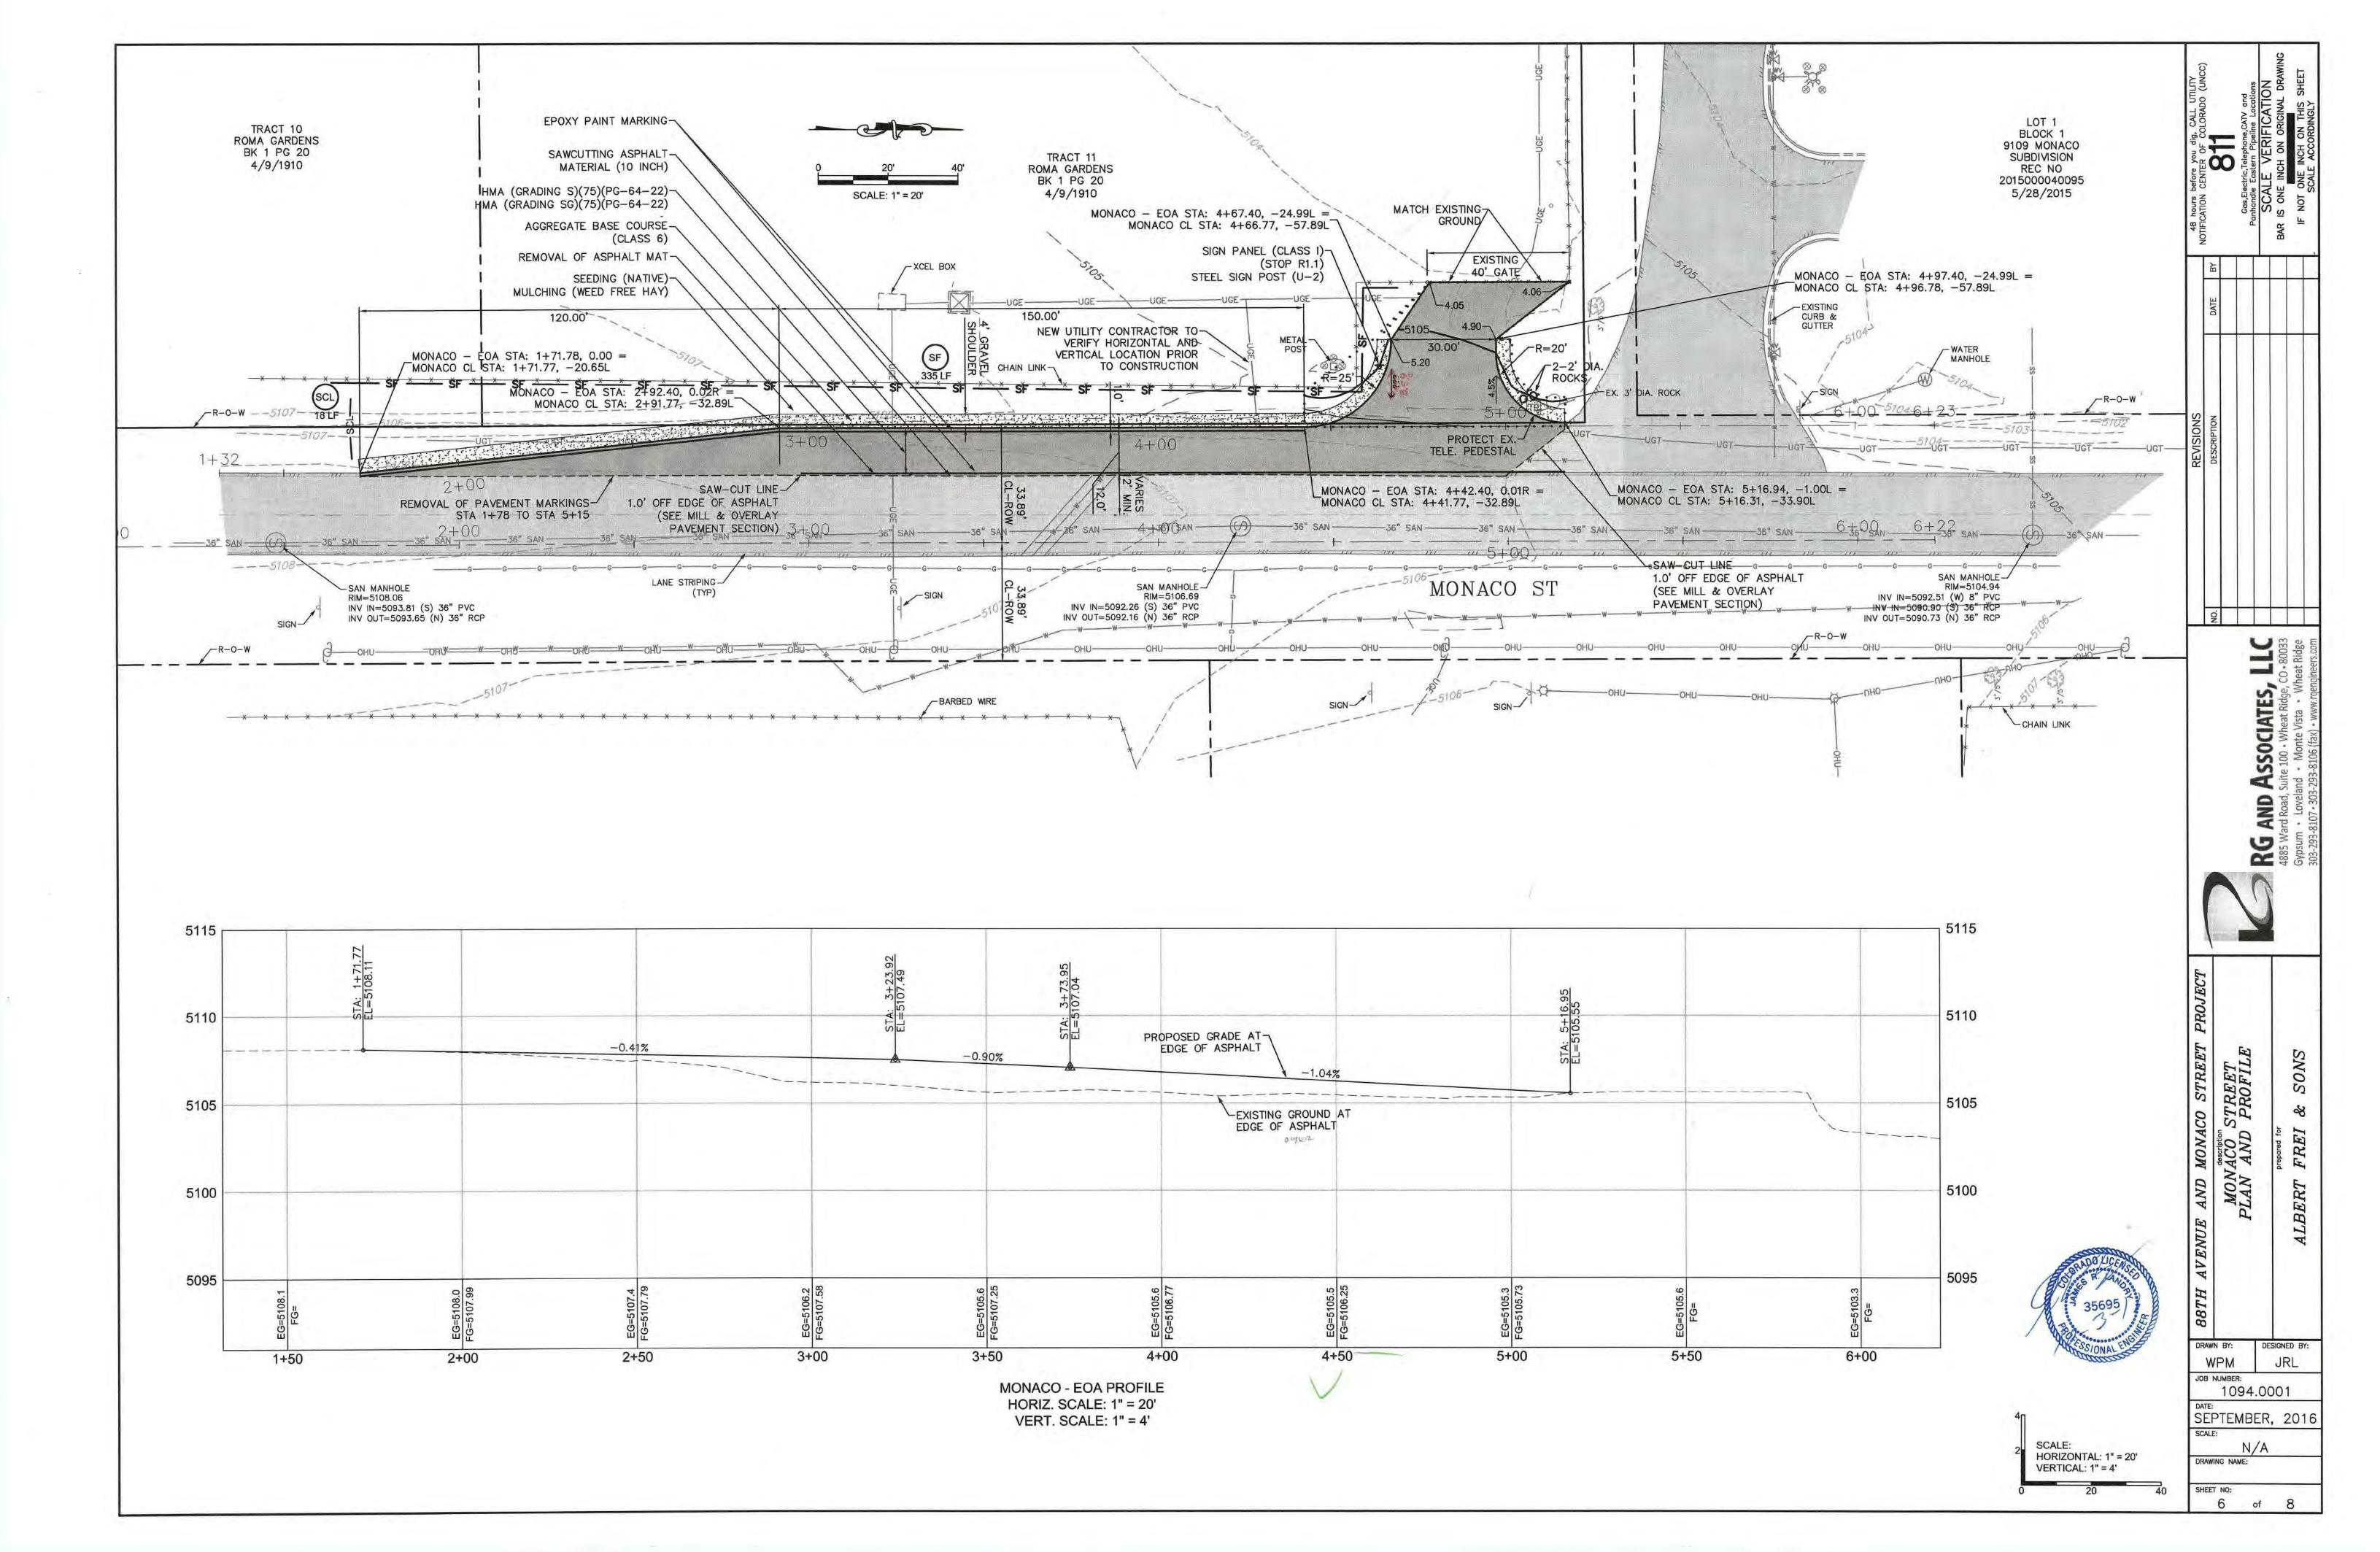

0009)

**Construction Completion Date:** 

Initials or signature of Developer:

## EXHIBIT A



# FREI-HATCHERY PIT-FINAL PLAT (PREVIOUS CASE #PRC2015-00000) EXPLANATION OF REQUEST

The Frei-Hatchery Pit is 53+ acres at the northwest corner of 88<sup>th</sup> Ave. and Monaco St. The smaller western portion of the site was mined for sand and gravel and then used for a fish hatchery, and the larger eastern portion was farmland. To the west is the S. Platte River; northwest is a City of Thornton water storage reservoir; north is also a former gravel pit partially backfilled with inert material; east are Monaco St., developed commercial land, and I-76; south are E. 88<sup>th</sup> Ave. and commercial/light industrial uses; and abutting southwest corner is a service dog training facility.









DATE OF PUBLIC HEARING: April 17, 2018

**SUBJECT:** First Amendment to the 2017 Adams County Budget

FROM: Nancy Duncan, Budget Manager

AGENCY/DEPARTMENT: County Manager's Office and Budget Office

HEARD AT STUDY SESSION ON: April 10, 2018

AUTHORIZATION TO MOVE FORWARD:  $\square$  YES  $\square$  NO

**RECOMMENDED ACTION:** That the Board of County Commissioners Approves the First Amendment to the 2018 Adams County Budget.

#### **BACKGROUND**:

The Annual Budget is a financial plan and is adopted prior to the start of the fiscal year. Budget Amendments are periodically required to properly incorporate items into the Annual Budget as they arise during the course of the fiscal year. See attached summary for more information regarding items included in this particular amendment.

###