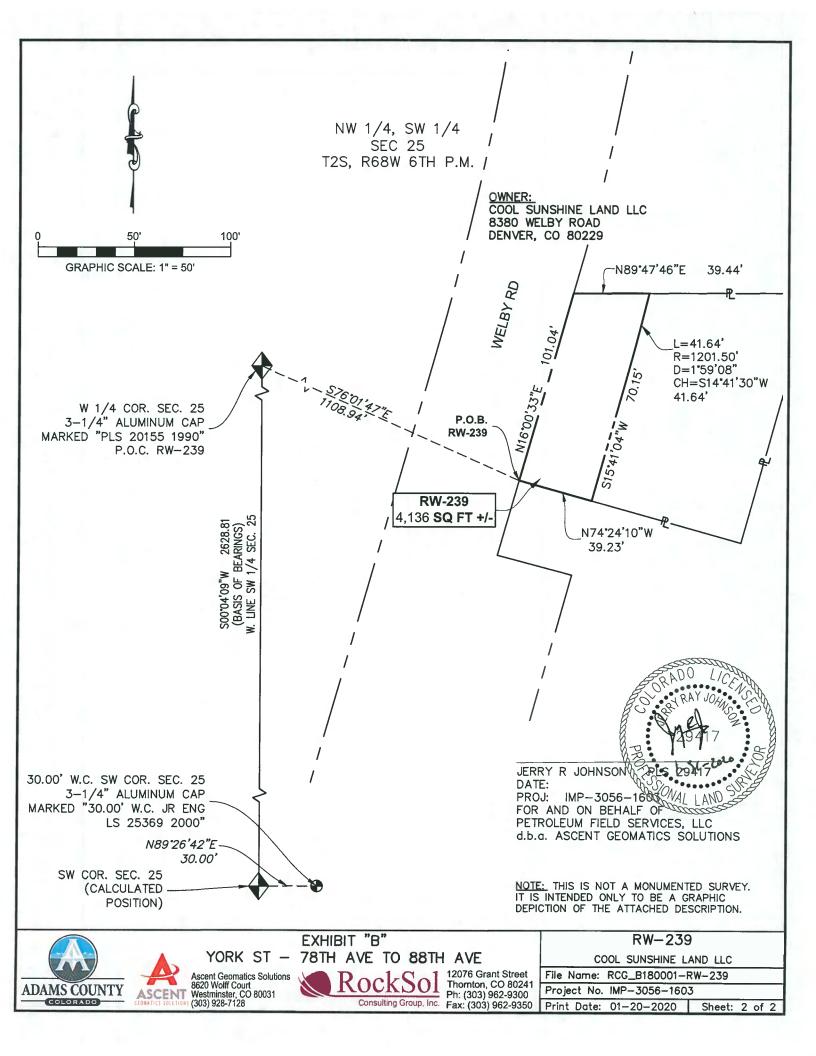

**D.** Resolution Designating County Fee Property as County Road Right-of-Way

for York Street

- E. Resolution Approving Abatement Petitions and Authorizing the Refund of Taxes for Account Numbers R0182317, R0105413, R0198656, R0091580, R0097723, R0174668, R0061231, R0159218, R0161514, R0129920, R0111915, R0192485, R0069036, C0037581, C0037515, and C0037439
- F. Resolution Ordering that Vehicle Inspection Fees be Deposited into the Adams County General Fund
- G. Resolution Approving the Intergovernmental Agreement between Board of County Commissioners of Douglas County, Colorado and the Respective Boards of County Commissioners for Adams, Arapahoe, Boulder, El Paso, Jefferson, and Larimer Counties, and the City and County of Denver to Memorialize their Respective Responsibilities in Connection with a Short-Term Placement Bed and Assessment Pilot (Pilot Project) Organized by Douglas County
- **H.** Resolution Accepting a Warranty Deed from Amerco Real Estate Company to Adams County for Right-of-Way Purposes
- I. Resolution Supporting Adams 14 School District