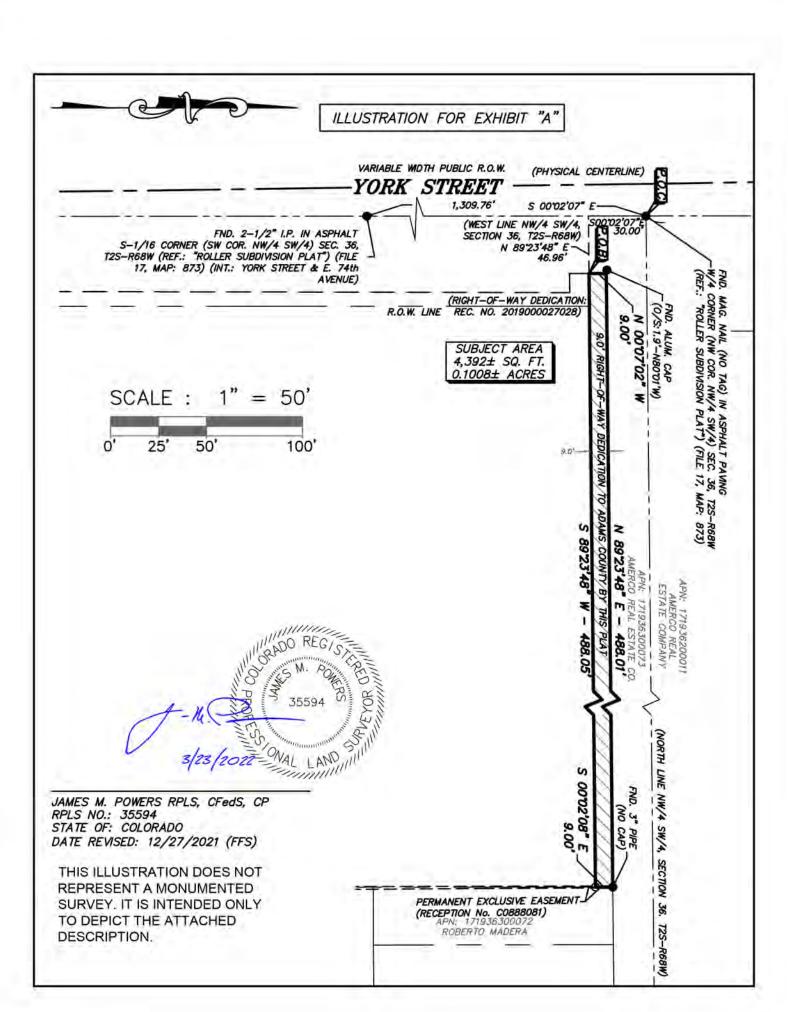

**D.** Resolution Designating County Fee Property as County Road Right-of-Way

for York Street

- E. Resolution Approving Abatement Petitions and Authorizing the Refund of Taxes for Account Numbers R0182317, R0105413, R0198656, R0091580, R0097723, R0174668, R0061231, R0159218, R0161514, R0129920, R0111915, R0192485, R0069036, C0037581, C0037515, and C0037439
- F. Resolution Ordering that Vehicle Inspection Fees be Deposited into the Adams County General Fund
- G. Resolution Approving the Intergovernmental Agreement between Board of County Commissioners of Douglas County, Colorado and the Respective Boards of County Commissioners for Adams, Arapahoe, Boulder, El Paso, Jefferson, and Larimer Counties, and the City and County of Denver to Memorialize their Respective Responsibilities in Connection with a Short-Term Placement Bed and Assessment Pilot (Pilot Project) Organized by Douglas County
- **H.** Resolution Accepting a Warranty Deed from Amerco Real Estate Company to Adams County for Right-of-Way Purposes
- I. Resolution Supporting Adams 14 School District