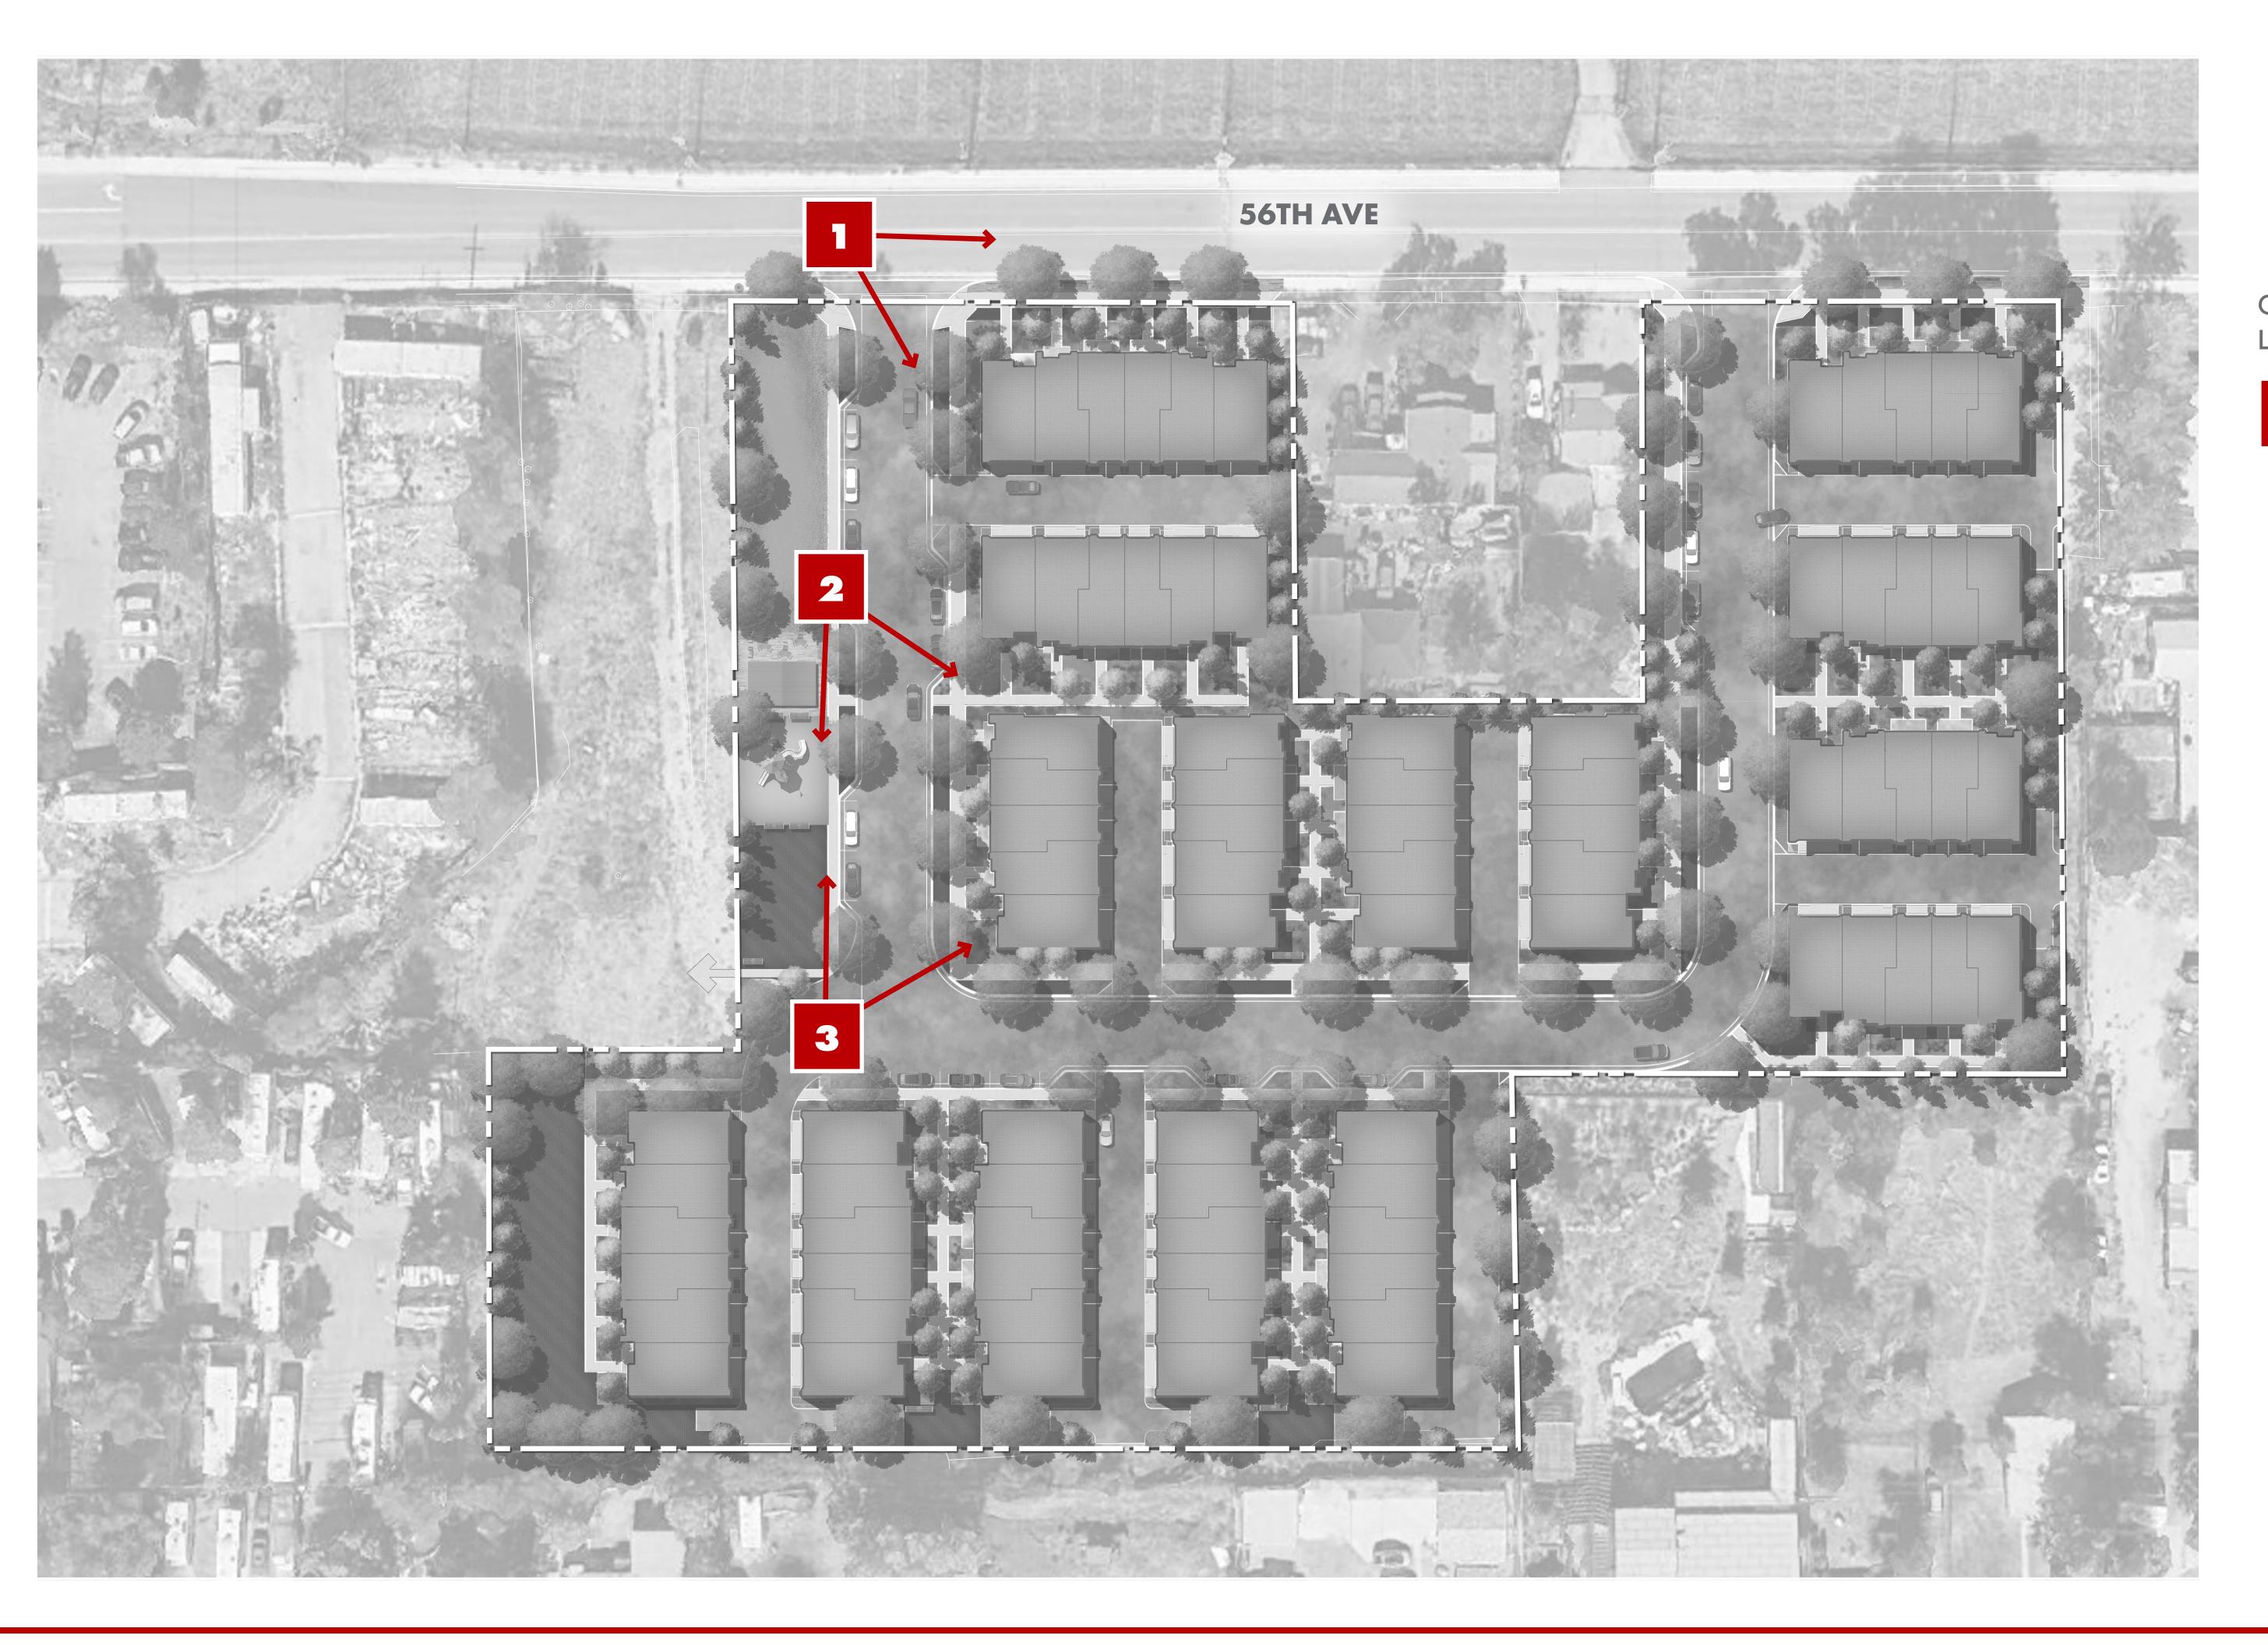

#### A. Cases to be Heard

- 1. RCU2020-00036 Potomac Boat & RV Storage
- 2. PRC2021-00003 Berkeley Villas
- 3. PLN2022-00008 Pioneer Pipeline DA Amendment