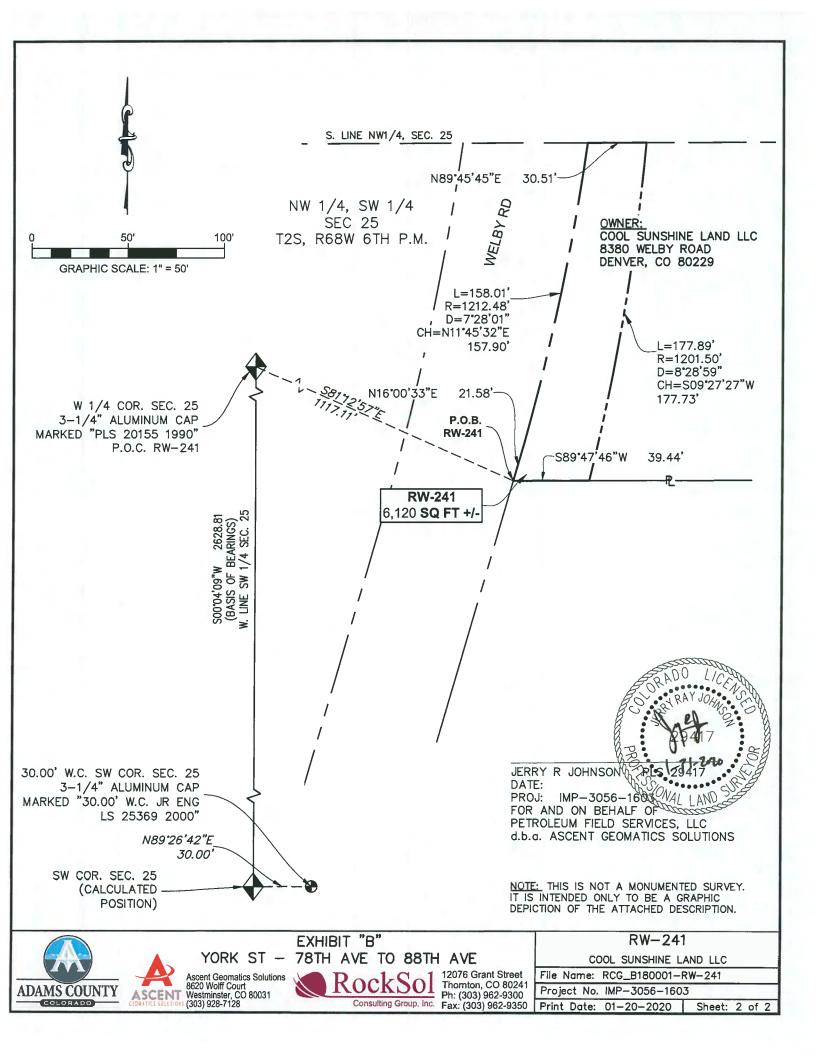

**D.** Resolution Designating County Fee Property as County Road Right-of-Way

for York Street

- E. Resolution Approving Abatement Petitions and Authorizing the Refund of Taxes for Account Numbers R0182317, R0105413, R0198656, R0091580, R0097723, R0174668, R0061231, R0159218, R0161514, R0129920, R0111915, R0192485, R0069036, C0037581, C0037515, and C0037439
- F. Resolution Ordering that Vehicle Inspection Fees be Deposited into the Adams County General Fund
- G. Resolution Approving the Intergovernmental Agreement between Board of County Commissioners of Douglas County, Colorado and the Respective Boards of County Commissioners for Adams, Arapahoe, Boulder, El Paso, Jefferson, and Larimer Counties, and the City and County of Denver to Memorialize their Respective Responsibilities in Connection with a Short-Term Placement Bed and Assessment Pilot (Pilot Project) Organized by Douglas County
- **H.** Resolution Accepting a Warranty Deed from Amerco Real Estate Company to Adams County for Right-of-Way Purposes
- I. Resolution Supporting Adams 14 School District