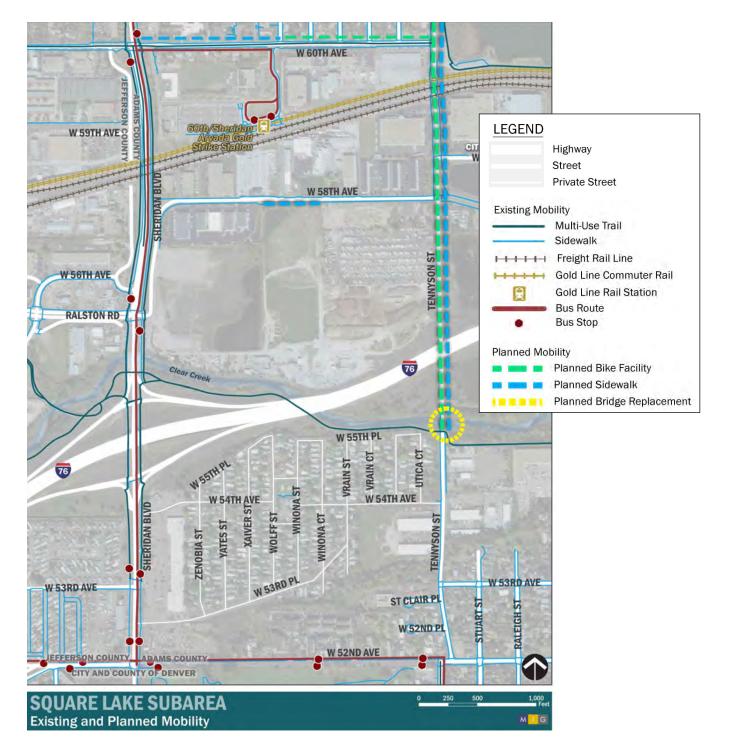

#### A. Cases to be Heard

- 1. RCU2020-00036 Potomac Boat & RV Storage
- 2. PLT2021-00020 Berkeley Hills, Filing 2 Preliminary Plat
- 3. PLN2021-00011 Square Lake Subarea Plan