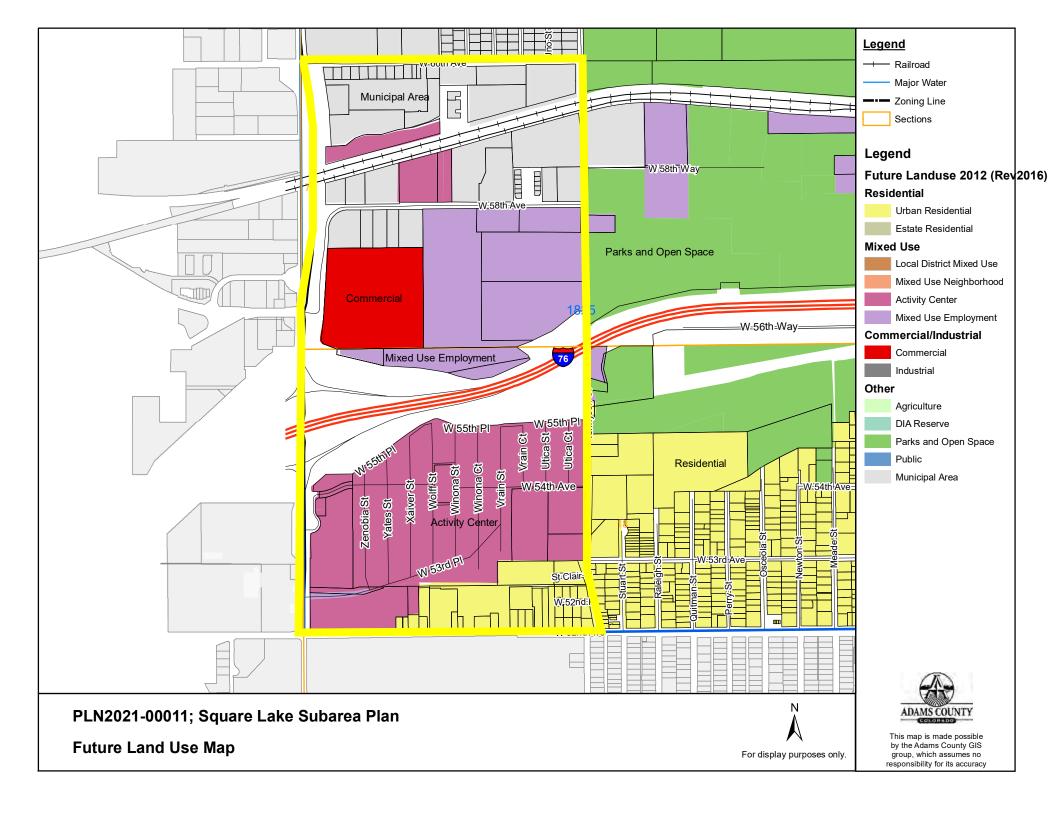

#### A. Cases to be Heard

- 1. RCU2020-00036 Potomac Boat & RV Storage
- 2. PLT2021-00020 Berkeley Hills, Filing 2 Preliminary Plat
- 3. PLN2021-00011 Square Lake Subarea Plan