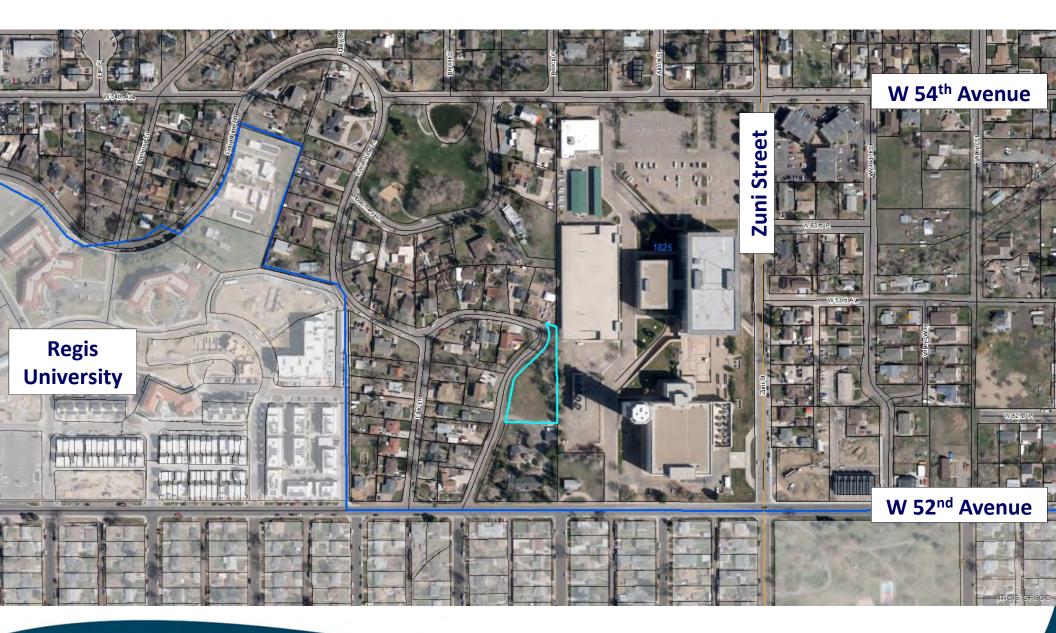

#### A. Cases to be Heard

- 1. RCU2020-00036 Potomac Boat & RV Storage
- 2. PLT2021-00020 Berkeley Hills, Filing 2 Preliminary Plat
- 3. PLN2021-00011 Square Lake Subarea Plan