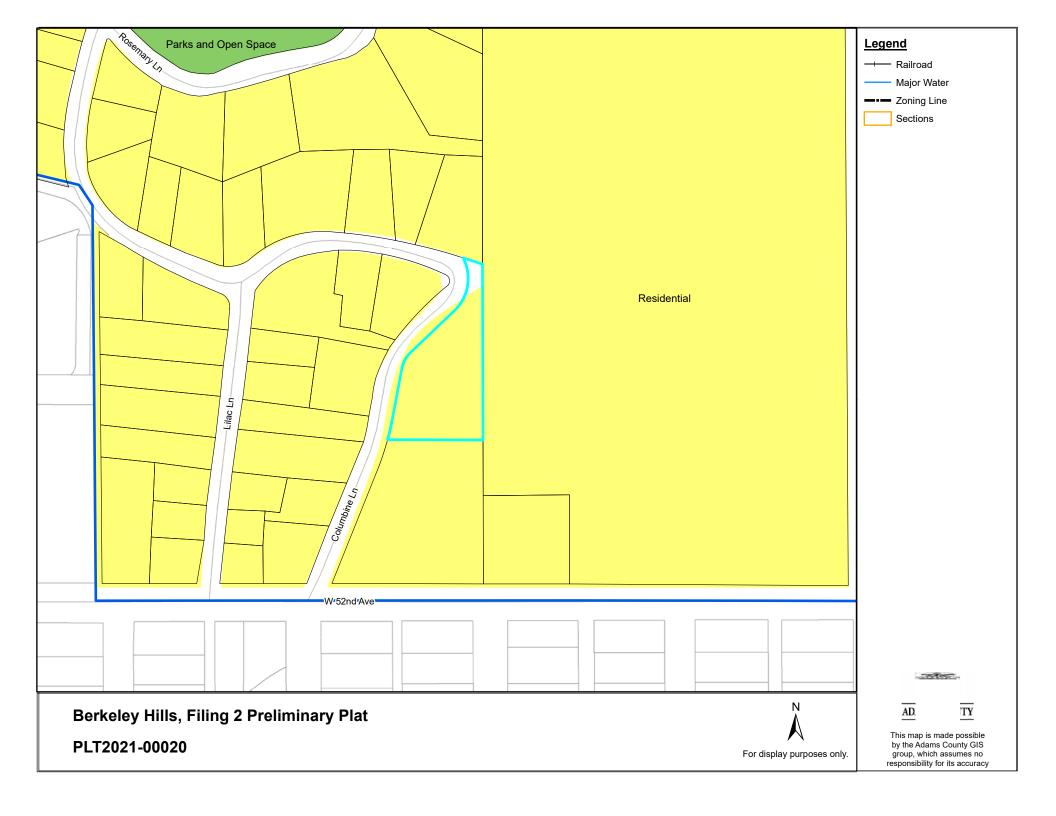

#### A. Cases to be Heard

- 1. RCU2020-00036 Potomac Boat & RV Storage
- 2. PLT2021-00020 Berkeley Hills, Filing 2 Preliminary Plat
- 3. PLN2021-00011 Square Lake Subarea Plan