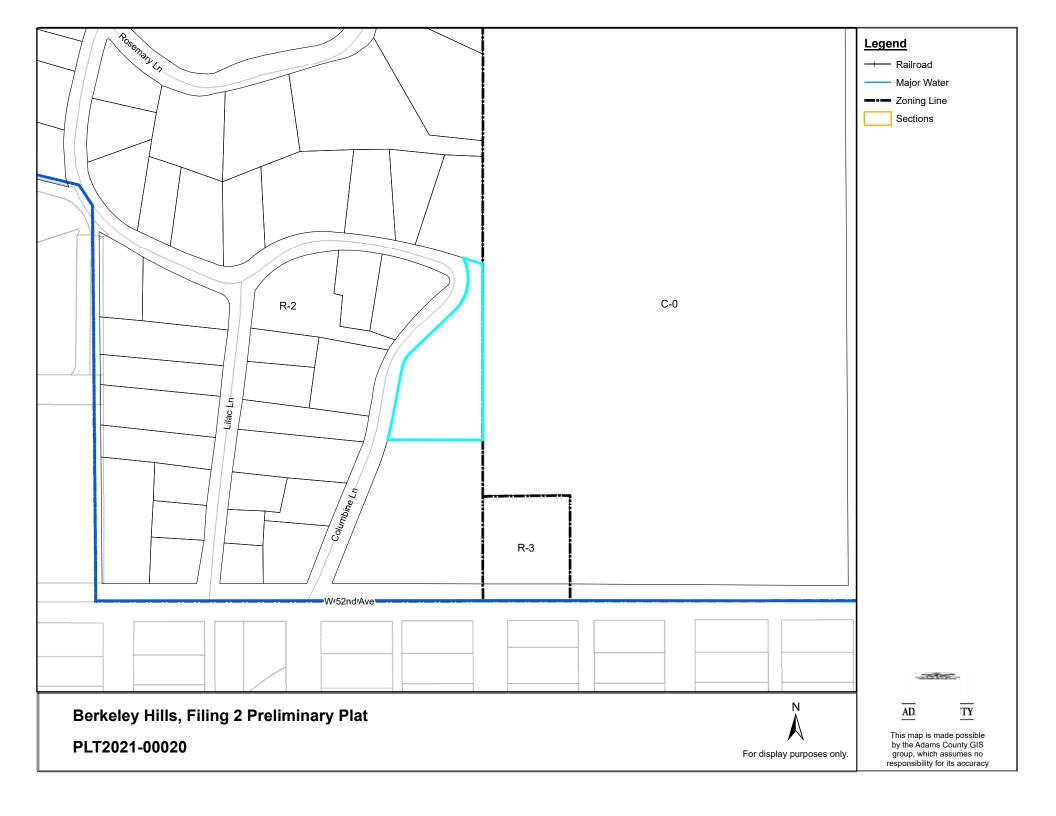

#### A. Cases to be Heard

- 1. RCU2020-00036 Potomac Boat & RV Storage
- 2. PLT2021-00020 Berkeley Hills, Filing 2 Preliminary Plat
- 3. PLN2021-00011 Square Lake Subarea Plan