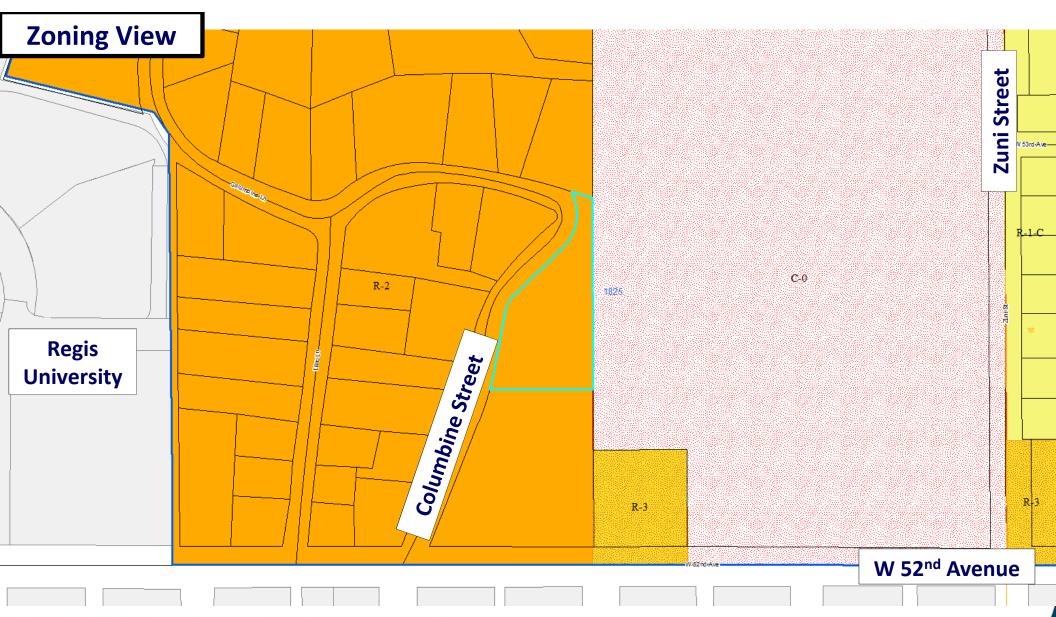

#### A. Cases to be Heard

- 1. RCU2020-00036 Potomac Boat & RV Storage
- 2. PLT2021-00020 Berkeley Hills, Filing 2 Preliminary Plat
- 3. PLN2021-00011 Square Lake Subarea Plan