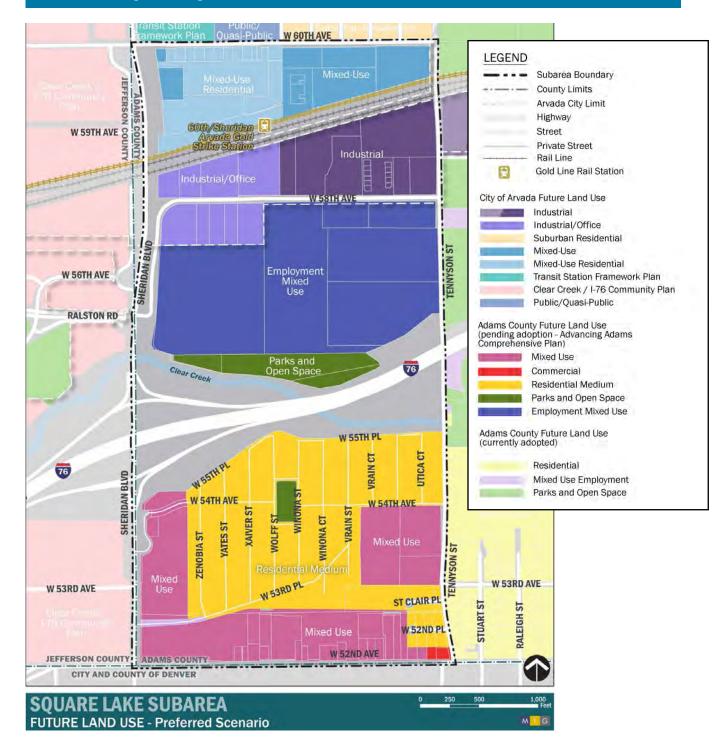

#### A. Cases to be Heard

- 1. RCU2020-00036 Potomac Boat & RV Storage
- 2. PLT2021-00020 Berkeley Hills, Filing 2 Preliminary Plat
- 3. PLN2021-00011 Square Lake Subarea Plan