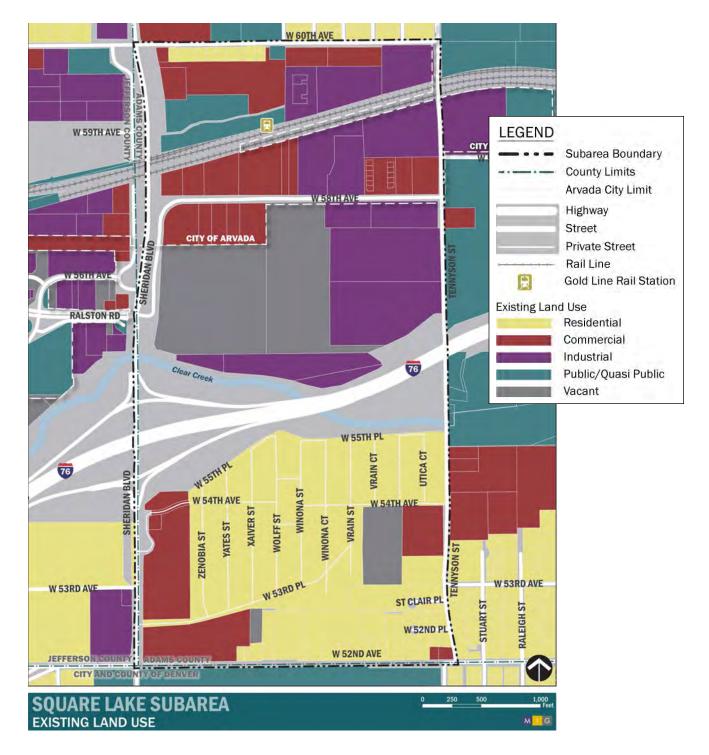

#### A. Cases to be Heard

- 1. RCU2020-00036 Potomac Boat & RV Storage
- 2. PLT2021-00020 Berkeley Hills, Filing 2 Preliminary Plat
- 3. PLN2021-00011 Square Lake Subarea Plan