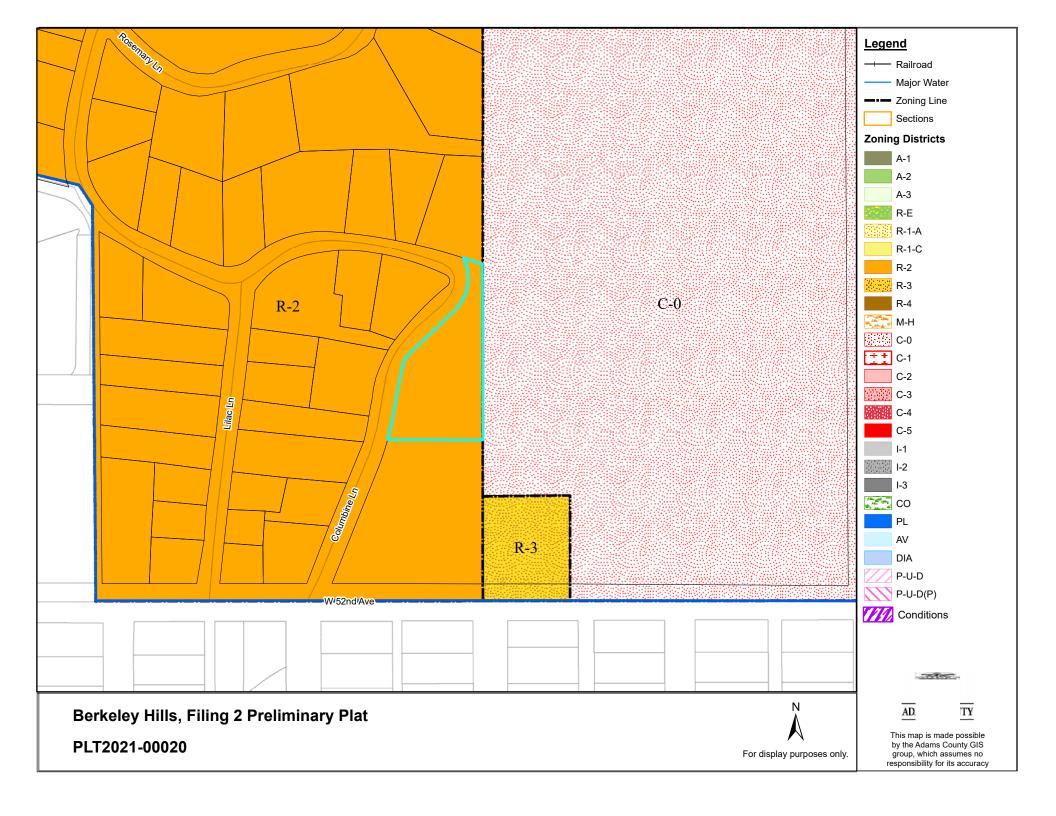

#### A. Cases to be Heard

- 1. RCU2020-00036 Potomac Boat & RV Storage
- 2. PLT2021-00020 Berkeley Hills, Filing 2 Preliminary Plat
- 3. PLN2021-00011 Square Lake Subarea Plan