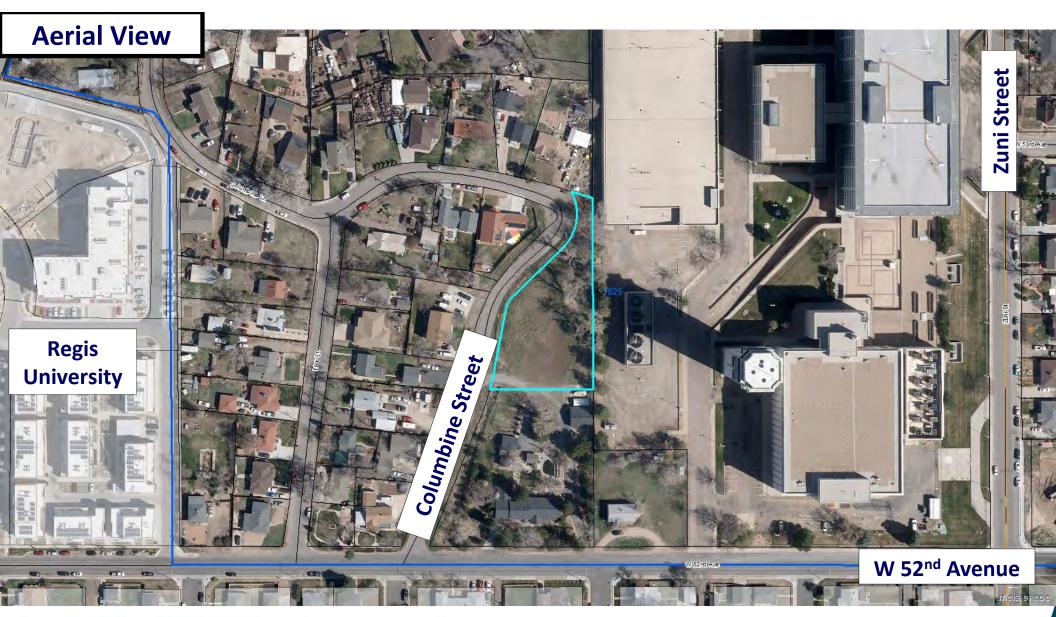

#### A. Cases to be Heard

- 1. RCU2020-00036 Potomac Boat & RV Storage
- 2. PLT2021-00020 Berkeley Hills, Filing 2 Preliminary Plat
- 3. PLN2021-00011 Square Lake Subarea Plan