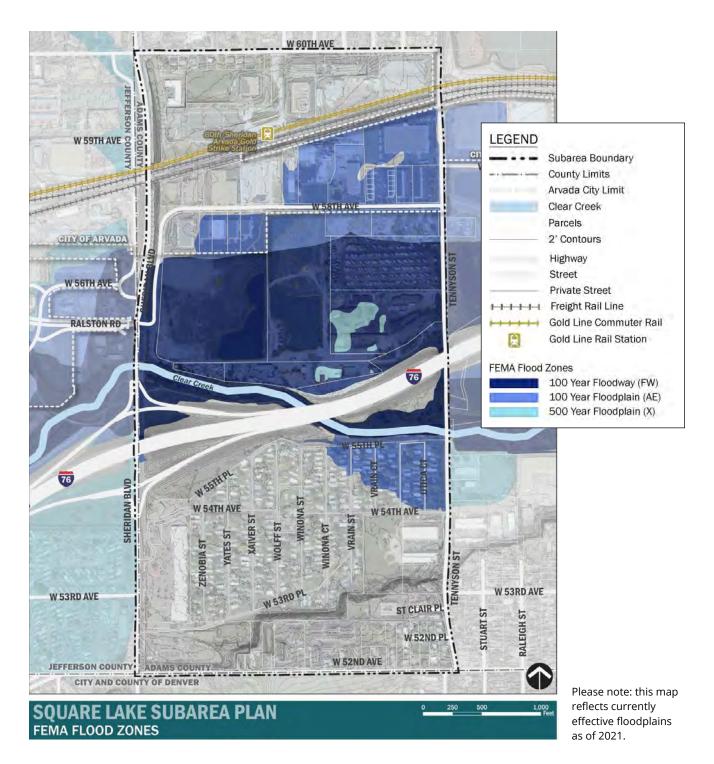

#### A. Cases to be Heard

- 1. RCU2020-00036 Potomac Boat & RV Storage
- 2. PLT2021-00020 Berkeley Hills, Filing 2 Preliminary Plat
- 3. PLN2021-00011 Square Lake Subarea Plan