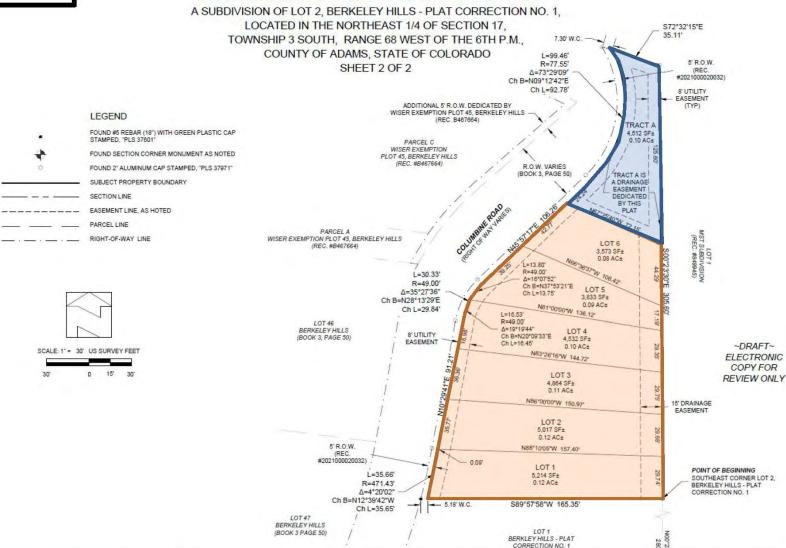

#### A. Cases to be Heard

- 1. RCU2020-00036 Potomac Boat & RV Storage
- 2. PLT2021-00020 Berkeley Hills, Filing 2 Preliminary Plat
- 3. PLN2021-00011 Square Lake Subarea Plan