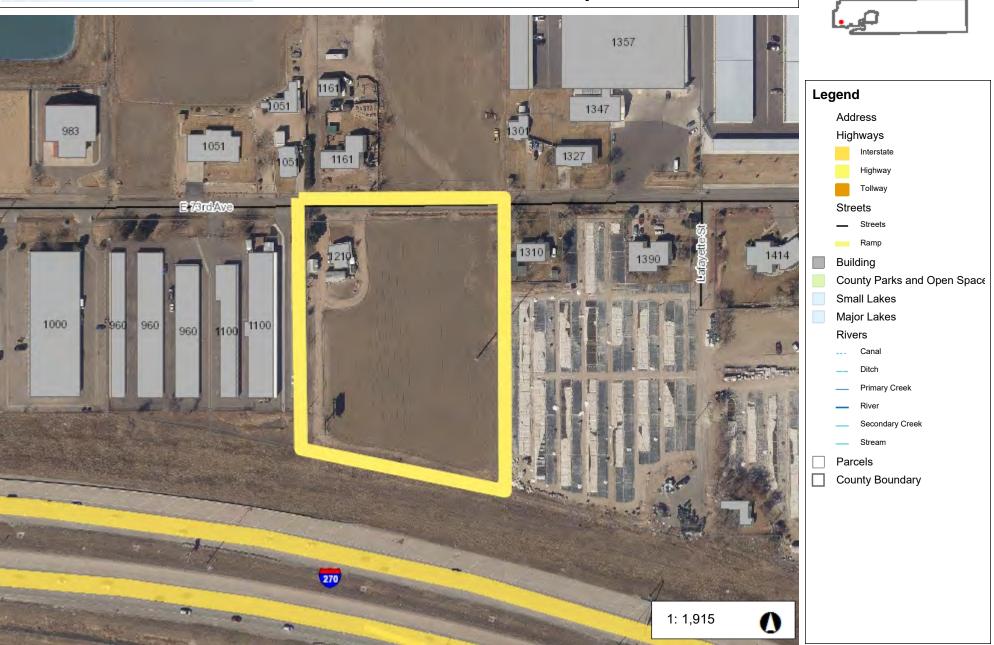

- **B.** List of Expenditures Under the Dates of January 17-21, 2022
- C. Minutes of the Commissioners' Proceedings from January 25, 2022
- Resolution Acknowledging and Approving the Holding of a Public Hearing on the Plan of Finance, the Issuance by the Housing Authority of the County of Adams, State of Colorado of that Certain Not to Exceed \$8,000,000 (Together with a like Amount of Refunding Notes) Multifamily Housing Revenue Note (Casa Redonda de Vigil Apartments Project) Series 2022 (The "Note") and the Use of the Proceeds of the Note to Finance the Acquisition, Construction, Improvement, Equipping and Placing in Service of the Multifamily Housing Apartment Complex known as Casa Redonda de Vigil Apartments by Casa Redonda LLLP
- E. Resolution Approving Memorandum of Understanding between Adams County and Intervention Community Corrections Services for the Third Round of Facility Payments for the 2021-2022 State Fiscal Year
- F. Resolution Approving Memorandum of Understanding between Adams County and CoreCivic, Inc. for the Third Round of Facility Payments for the 2021-2022 State Fiscal Year
- G. Resolution Approving Facility Use Agreement with CovidCheck Colorado for COVID-19 Testing at the Canning Center Building at the Riverdale Regional Park
- **H.** Resolution Approving the Tax Year 2021 Colorado Parks and Wildlife Impact Assistance Grant Application
- Resolution for Final Acceptance of the Public Improvements Constructed at the Red Central Industrial Subdivision, Filing No. 2, 1210 E 73rd Ave., (Case Numbers: PRC2018-00021, PLT2019-00015, PLT2019-00021, EGR2019-00020, SUB2019-00009, INF2019-00058, SIA2019-00018, CSI2019-00023)
- J. Resolution Adopting Commissioners' 2022 Reorganization