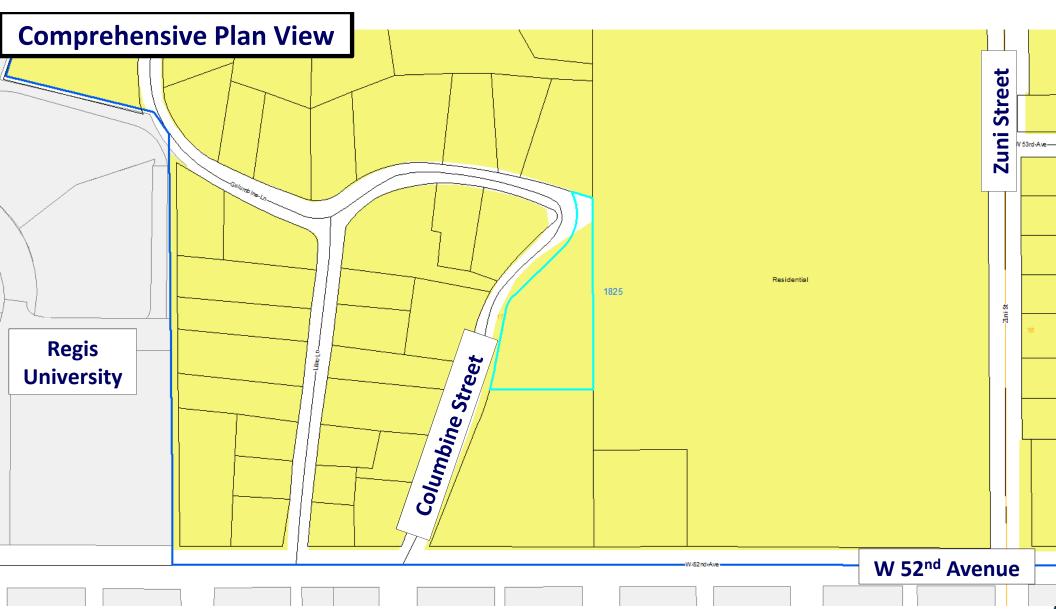

#### A. Cases to be Heard

- 1. RCU2020-00036 Potomac Boat & RV Storage
- 2. PLT2021-00020 Berkeley Hills, Filing 2 Preliminary Plat
- 3. PLN2021-00011 Square Lake Subarea Plan