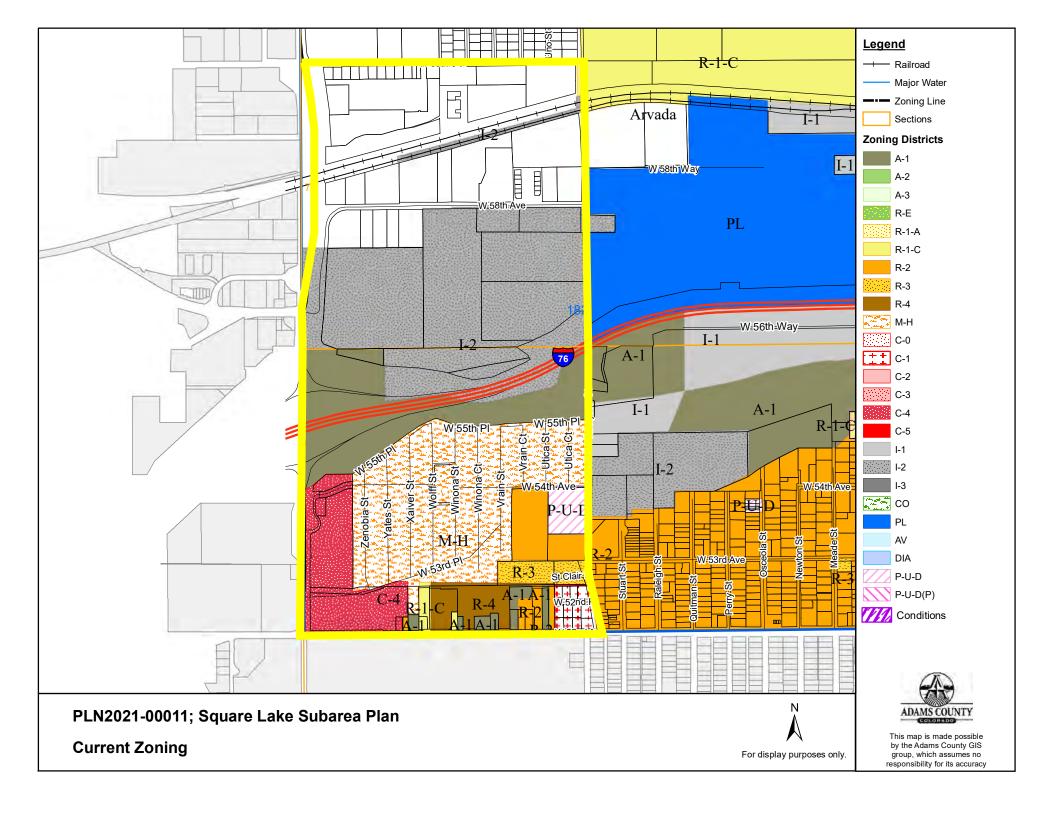

#### A. Cases to be Heard

- 1. RCU2020-00036 Potomac Boat & RV Storage
- 2. PLT2021-00020 Berkeley Hills, Filing 2 Preliminary Plat
- 3. PLN2021-00011 Square Lake Subarea Plan