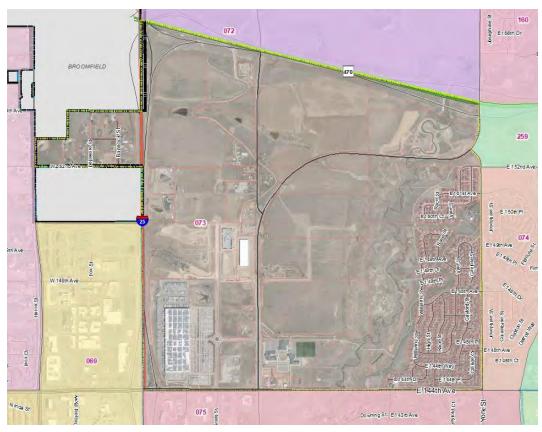

#### A. COUNTY MANAGER

- 1. Resolution Approving an Agreement in the amount of \$540,000.00 between Adams County and Professional Recreation Management for Golf Course Management
- 2. Resolution Approving Proposed Precinct Changes 2022