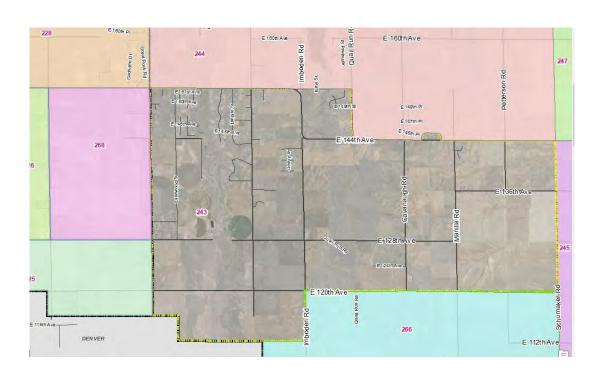

#### A. COUNTY MANAGER

- 1. Resolution Approving an Agreement in the amount of \$540,000.00 between Adams County and Professional Recreation Management for Golf Course Management
- 2. Resolution Approving Proposed Precinct Changes 2022