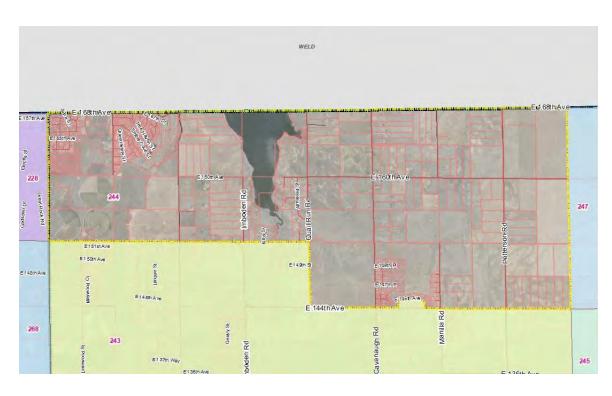

#### A. COUNTY MANAGER

- 1. Resolution Approving an Agreement in the amount of \$540,000.00 between Adams County and Professional Recreation Management for Golf Course Management
- 2. Resolution Approving Proposed Precinct Changes 2022