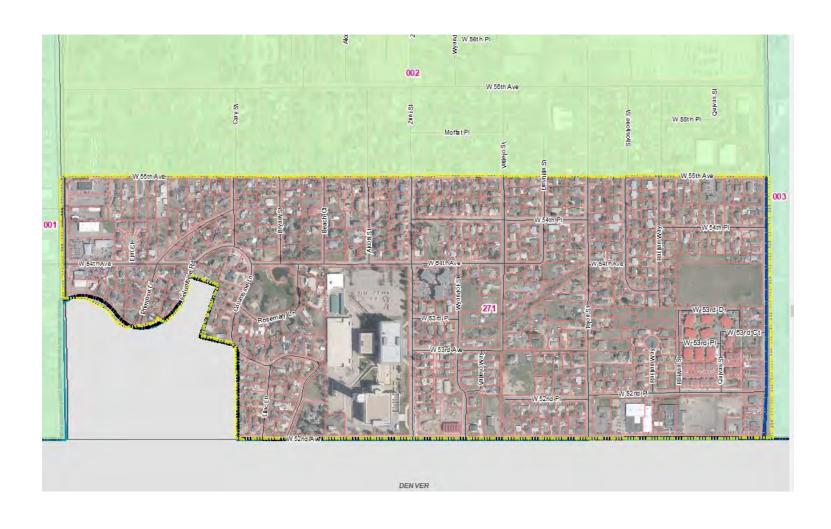

#### A. COUNTY MANAGER

- 1. Resolution Approving an Agreement in the amount of \$540,000.00 between Adams County and Professional Recreation Management for Golf Course Management
- 2. Resolution Approving Proposed Precinct Changes 2022