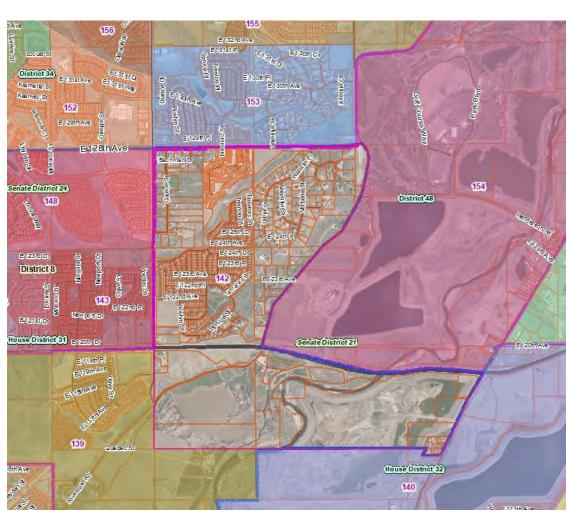

#### A. COUNTY MANAGER

- 1. Resolution Approving an Agreement in the amount of \$540,000.00 between Adams County and Professional Recreation Management for Golf Course Management
- 2. Resolution Approving Proposed Precinct Changes 2022