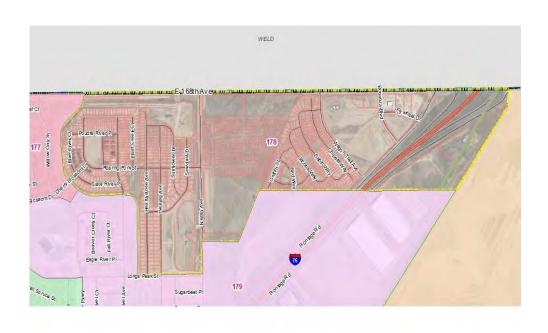

#### A. COUNTY MANAGER

- 1. Resolution Approving an Agreement in the amount of \$540,000.00 between Adams County and Professional Recreation Management for Golf Course Management
- 2. Resolution Approving Proposed Precinct Changes 2022