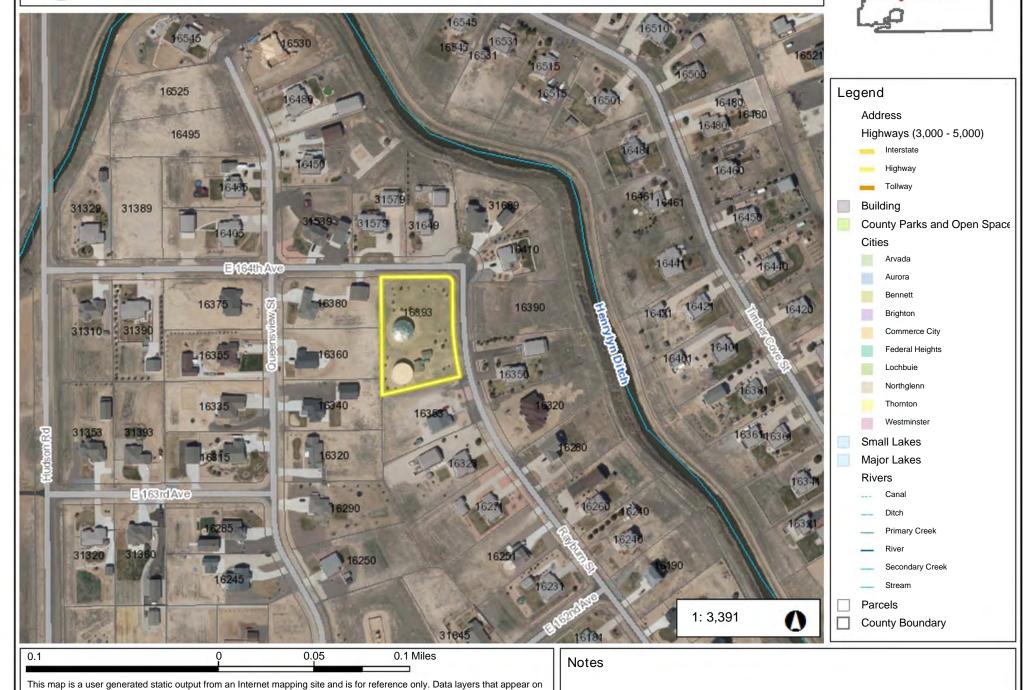

ding in a color that would be consistent with the surrounding neighborhood.

#### COUNTY AGENCY COMMENTS

Adams County Development Services staff and other County offices and departments reviewed the request and have no outstanding concerns with the proposed application.

#### REFERRAL AGENCY COMMENTS

### **Responding without Concerns:**

Brighton Fire District
Regional Transportation District
Tri-County Health Department
United Power
Xcel Energy

# Notified but not Responding / Considered a Favorable Response: 27J Schools

27J Schools
Box Elder Estates Homeowners Association
Century Link
Comcast
Greatrock North HOA
Greatrock Water District



this map may or may not be accurate, current, or otherwise reliable. THIS MAP IS NOT TO BE USED FOR NAVIGATION

## **Aerial Map - PUD2021-00005**





## **Zoning Map - PUD2021-00005**





## Future Land Use Map - PUD2021-00005



#### PROJECT EXPLANATION:

GREATROCK NORTH WATER AND SANITATION DISTRICT'S EXISTING REVERSE OSMOSIS PLANT IN ADJACENT LOTS IS AT RISK OF CATASTROPHIC FAILURE WHICH REQUIRES AN UPGRADED SYSTEM AND BUILDING.

THIS PROJECT INCLUDES CONSTRUCTION OF A 40 X 80 PRE-ENGINEERED METAL BUILDING INCLUDING FOUNDATION, TRENCHES, ELECTRICAL, HVAC, PLUMBING, AND INSTALLATION OF TWO (2) PRE-PROCURED 200 GPM REVERSE OSMOSIS MEMBRANE SKID (ROMS) UNITS. ALSO, INSTALLATION OF PROCESS PIPING, RELOCATION OF EXISTING BOOSTER PUMPS, CONTROLS, YARD PIPING, AND SITE IMPROVEMENTS ARE INCLUDED.

THE 40 X 80 PRE-ENGINEERED METAL BUILDING WILL HAVE AN EAVE HEIGHT OF 16' AND HEIGHT TO ROOF OF 26'2". THIS BUILDING'S ROOF WILL HAVE METAL F