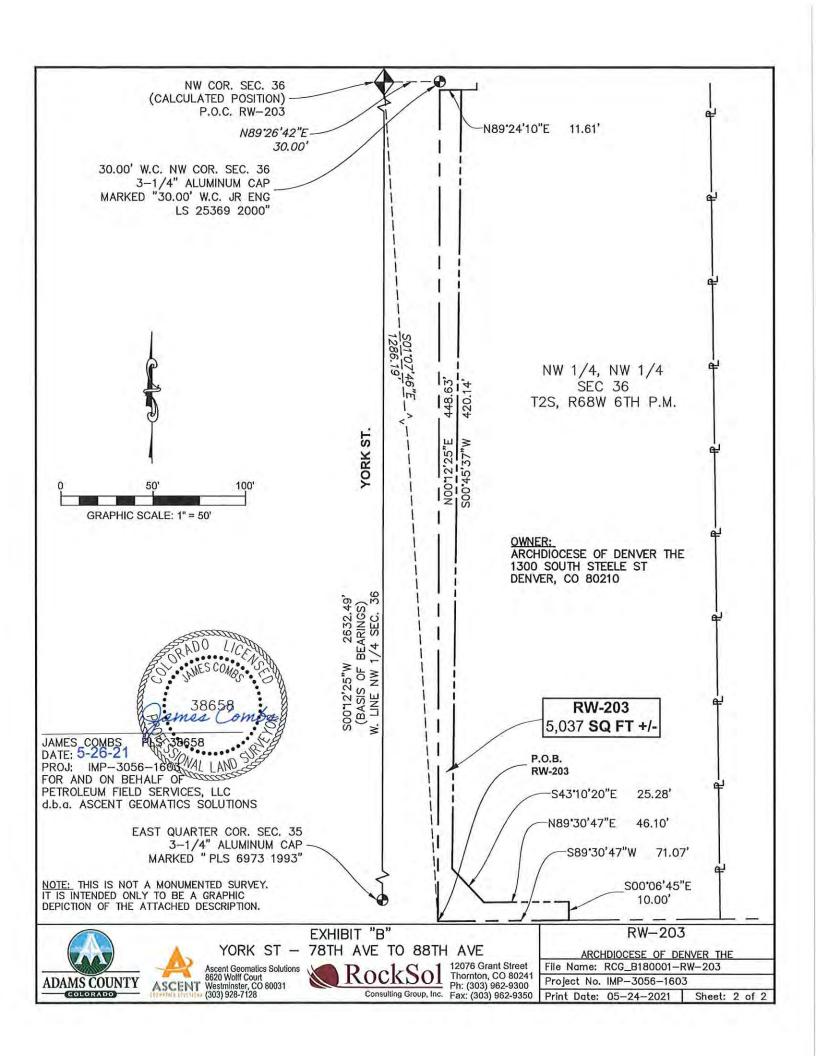

**B.** Elected Officials' Communication

- 7. CONSENT CALENDAR A. List of Expenditures Under the Dates of December 13-17, 2021 B. List of Expenditures Under the Dates of December 20-24, 2021 C. Minutes of the Commissioners' Proceedings from December 7, 2021 D. Resolution Approving an Intergovernmental Agreement between Adams County and Tri-County Health Department for Independent Construction Oversight for the Module 1 Cell 5 Liner at Five Part Development East Regional Landfill Solid Waste Disposal Facility E. Resolution Adopting Hearing Officer's Recommendations for Decision Regarding Property Tax Abatement Petitions F. Resolution Approving Abatement Petitions and Authorizing the Refund of Taxes for Account Numbers R0105283, R0156402, R0198741, R0100896, R0081669, R0114709, and P0037909 G. Resolution Approving the Intergovernmental Agreement between Adams County and 27J School District Regarding Colorado Preschool Special Education Program for 2021-2022 in the Amount not to Exceed \$28,000.00 Н. Resolution for Final Acceptance of the Public Improvements Constructed at the Commanche Vista Estates, Fil. No. 3, 46th Dr & Headlight Mile Rd,(Case Numbers: PLT2018-00035, EGR2018-00029, INF2020-00024, SUB2020-00012, SIA2019-00007) I. Resolution for Final Acceptance of the Public Improvements Constructed at the Red Central Industrial Subdivision, Filing No. 1 7220 Lafayette St.,(Case Numbers: PRC2018-00021, PLT2019-00015, PLT2019-00021, EGR2019-00005, SUB2019-00006, INF2019-00057, SIA2019-00015, CSI2019-00022) J. Resolution for Final Acceptance of the Public Improvements Constructed at the Red Central Industrial Subdivision, Filing No. 1 7220 Lafayette St., (Case Numbers: PRC2018-00021, PLT2019-00015, PLT2019-00021, EGR2019-00005, SUB2019-00006, INF2019-00057, SIA2019-00015, CSI2019-00022) K. Resolution for Final Acceptance of the Public Improvements Constructed at the Shook Subdivision, Fil. No. 3, (Case Numbers: PLT2018-00002, PUD2018-00001, PRC2020-00007, EGR2016-00028, EGR2018-00026, SUB2020-00006, SIA2018-00001, SIA2019-00001, SIA2020-00007, SIA2020-00008, CSI2019-00001) L. Resolution to Approve United Power's Agreement Associated with Adams County's Request for Power Relocation at Henderson Road and Park Boulevard, Brighton, Colorado in the Amount of \$303,830.23 M. Resolution Designating County Fee Property as County Right-of-Way for Henderson Road N. Resolution Approving Right-of-Way Agreement between Adams County and the Archdiocese of Denver for Property Necessary for the York Street Roadway and Drainage Improvements Project from East 78th Avenue to East 88th Avenue in the Amount of \$223, 851.00 O. Resolution Approving a Release of a Deed Restriction from Adams County
  - P. Resolution Approving License Agreement between Adams County and the City of Aurora for the Permitting and Maintenance of the High Point Pond