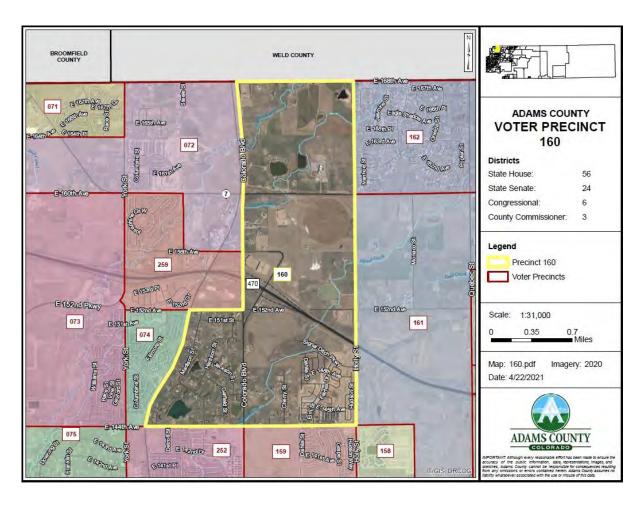

#### A. COUNTY MANAGER

- 1. Resolution Approving an Agreement in the amount of \$540,000.00 between Adams County and Professional Recreation Management for Golf Course Management
- 2. Resolution Approving Proposed Precinct Changes 2022