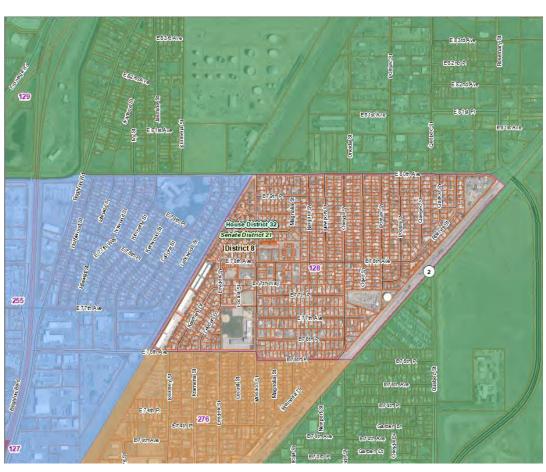

recinct 269 The new precinct created from the Congressional boundary along E 38<sup>th</sup> Ave to Harback Rd.



# Precinct 246 The west part of the precinct has the Congressional boundary as the border, adding the area to the new precinct 269.





# Precincts split due to Active Voter Count concerns

### Precinct 026 – Active Voter counts cause split





467 voters north of 84th Ave; 1513 South of 84th Ave

### Precinct 275 Precinct created from the splitting of precinct 026



### Precinct 052 Active Voter counts required the split.





793 Active voters south of 112th Ave; 1,112 Active voters north of 112th Ave (New precinct 273)

## Precinct 273 The north part split from Precinct 052



## Precinct 128 Active Voter counts close to maximum caused the splitting of this precinct.





### Precinct 274 the new precinct from the splitting of Precinct 128



| Existing Full Precinct | Existing   | Nov 2021 Voter |                                                                           |                | 7                               | Full New   |
|------------------------|------------|----------------|---------------------------------------------------------------------------|----------------|---------------------------------|------------|
| Number                 | Precinct # | Count          | Notes                                                                     | New Precinct # | Presentation Slides?            | precinct # |
| 8213501001             | 001        | 1,619          |                                                                           | 82