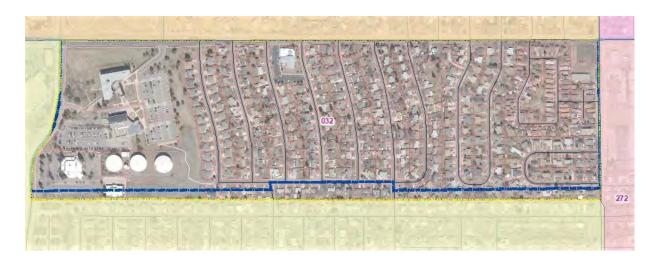

#### A. COUNTY MANAGER

- 1. Resolution Approving an Agreement in the amount of \$540,000.00 between Adams County and Professional Recreation Management for Golf Course Management
- 2. Resolution Approving Proposed Precinct Changes 2022