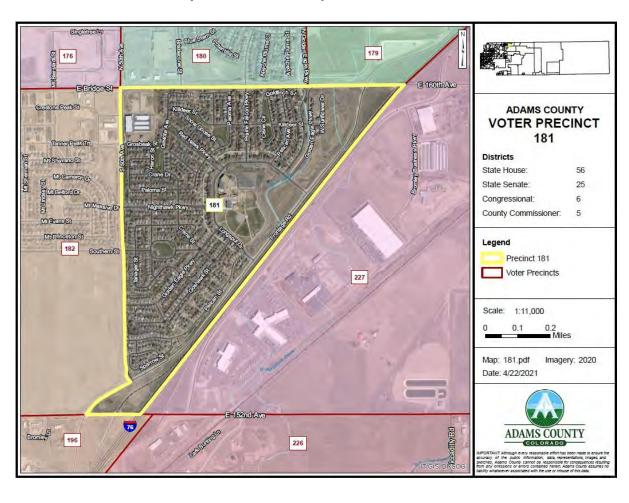

#### A. COUNTY MANAGER

- 1. Resolution Approving an Agreement in the amount of \$540,000.00 between Adams County and Professional Recreation Management for Golf Course Management
- 2. Resolution Approving Proposed Precinct Changes 2022