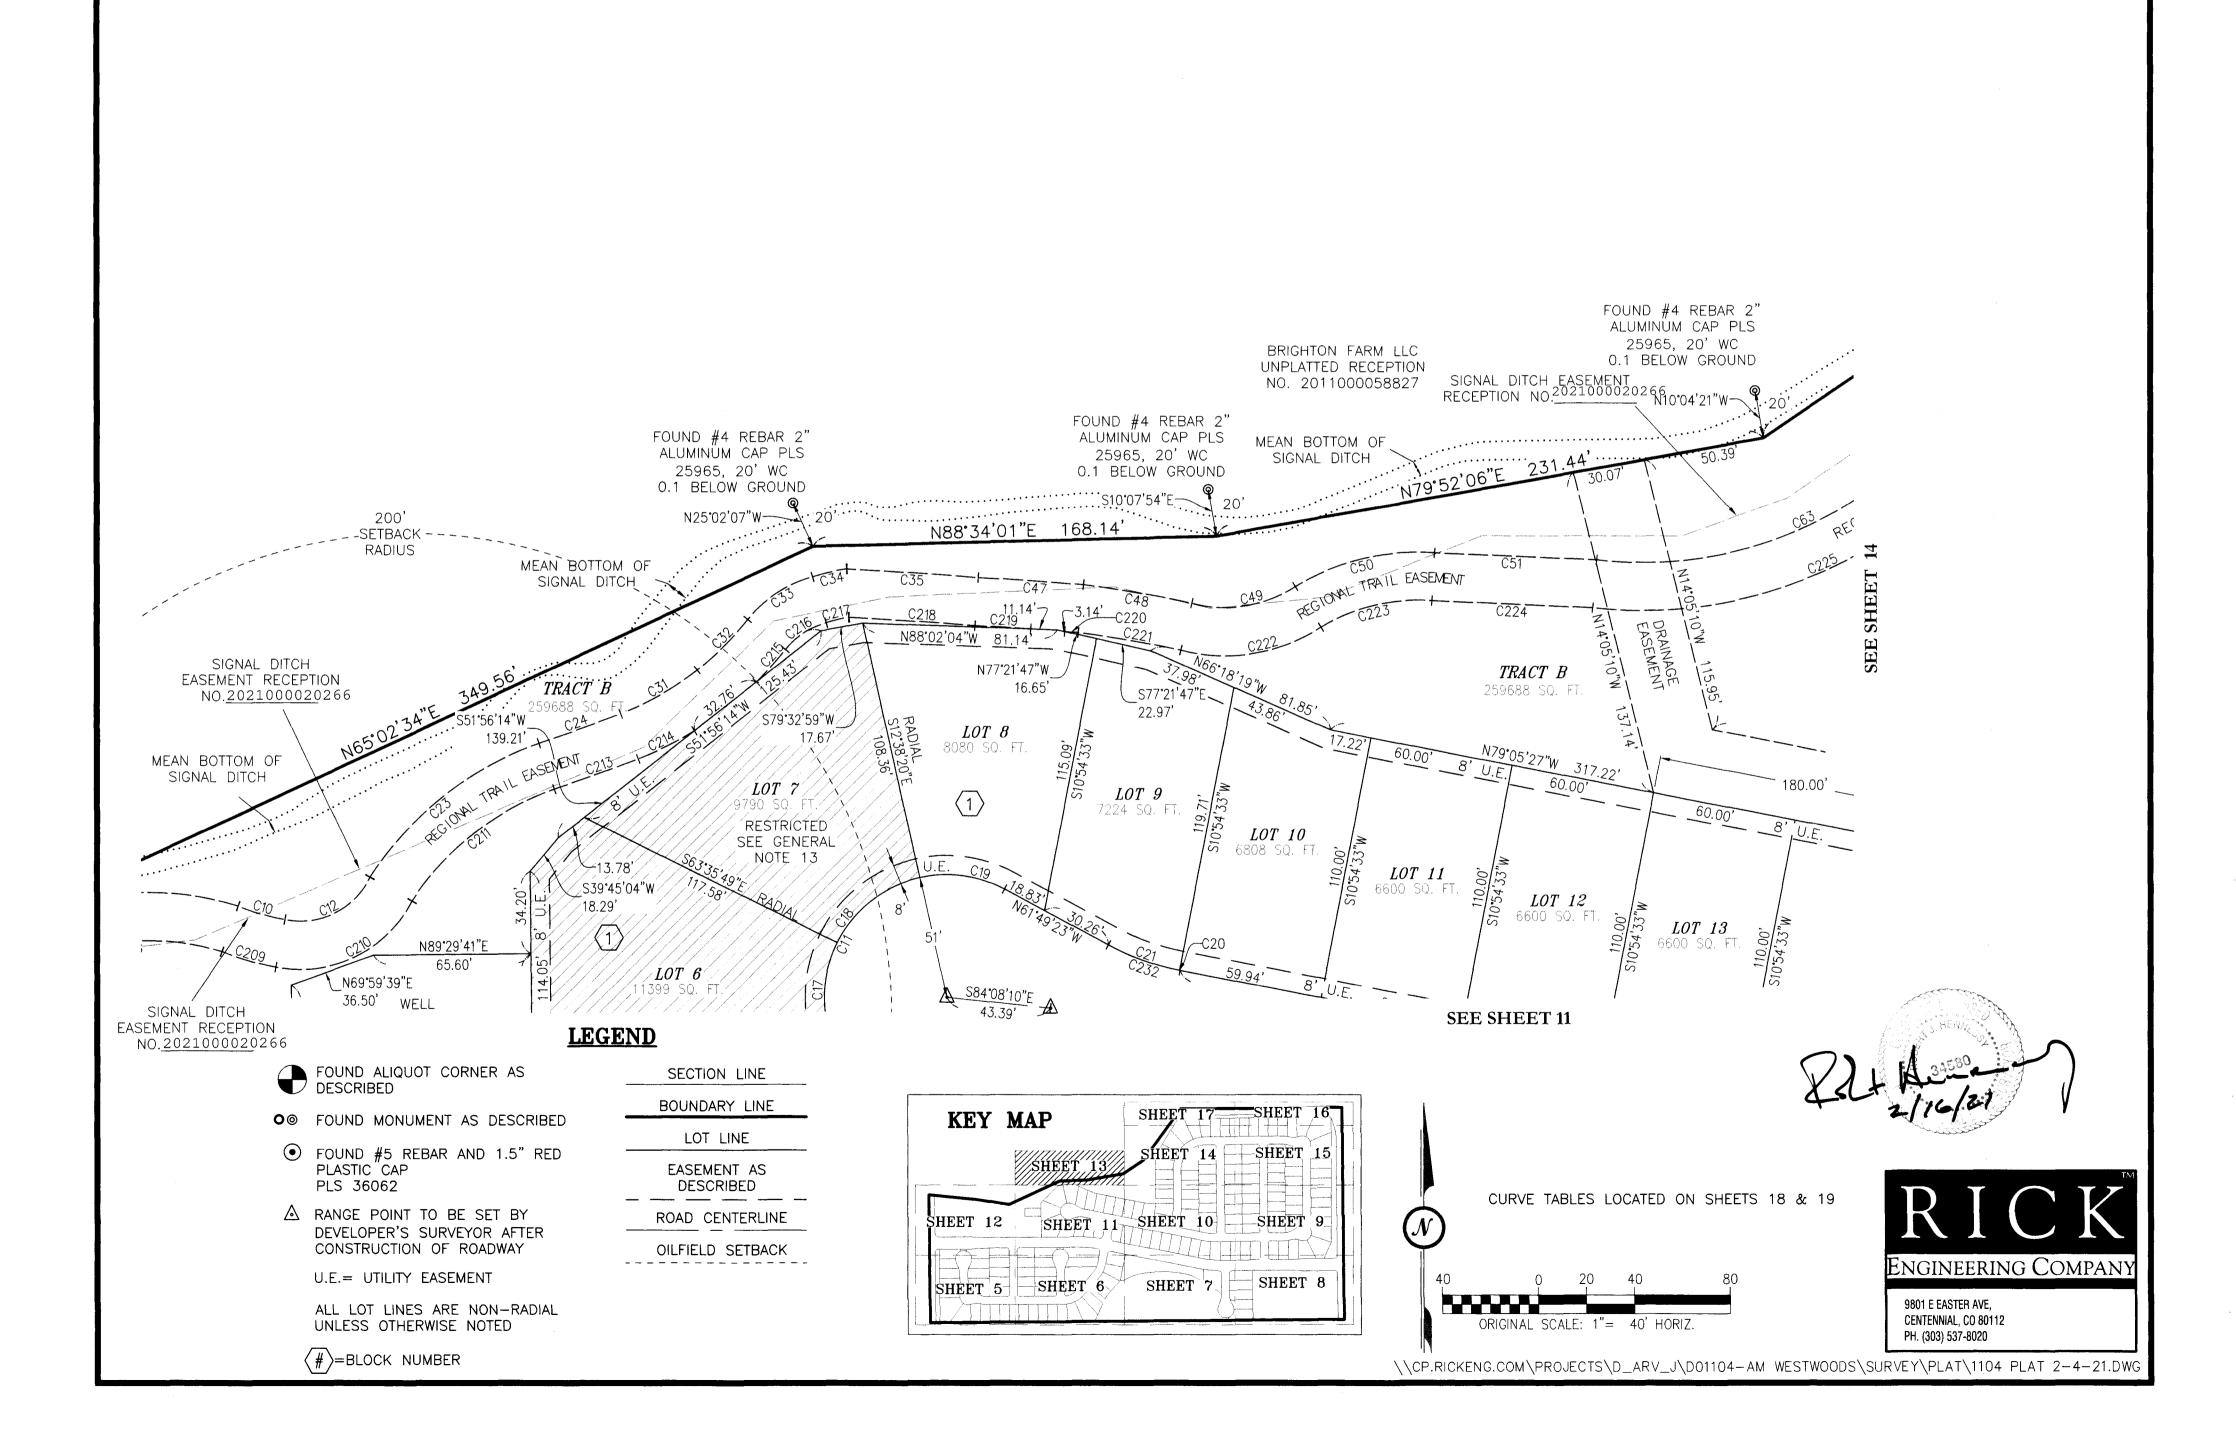

17 SHEET 16 KEY MAP CURVE TABLES LOCATED ON SHEETS 18 & 19 FOUND ALIQUOT CORNER AS SECTION LINE U.E.= UTILITY EASEMENT DESCRIBED SHEET 14 -SHEET <u>15</u> BOUNDARY LINE ALL LOT LINES ARE NON-RADIAL SHEET 13 ● FOUND MONUMENT AS DESCRIBED UNLESS OTHERWISE NOTED LOT LINE FOUND #5 REBAR AND 1.5" RED #>=BLOCK NUMBER PLASTIC CAP SHEET 11 SHEET 10 EASEMENT AS Engineering Company PLS 36062 DESCRIBED A RANGE POINT TO BE SET BY 9801 E EASTER AVE, ROAD CENTERLINE DEVELOPER'S SURVEYOR AFTER SHEET 5 SHEET 6 SHEET 8 SHEET 7 CENTENNIAL, CO 80112 CONSTRUCTION OF ROADWAY PH. (303) 537-8020 OILFIELD SETBACK ORIGINAL SCALE: 1"= 40' HORIZ.







LOCATED IN THE SOUTHWEST QUARTER OF SECTION 8, TOWNSHIP 1 SOUTH, RANGE 67 WEST OF THE 6TH P.M., CITY OF THORNTON, COUNTY OF ADAMS, STATE OF COLORADO SHEET 13 OF 19



#### WESTWOOD SUBDIVISION LOCATED IN THE SOUTHWEST QUARTER OF SECTION 8, TOWNSHIP 1 SOUTH, RANGE 67 WEST OF THE 6TH P.M., CITY OF THORNTON, COUNTY OF ADAMS, STATE OF COLORADO SHEET 14 OF 19 SEE SHEET 17 LOT 26 *LOT 29* 6922 SQ. FT. *LOT 28* 6924 SQ. FT. LOT 27 10223 SQ. FT. 7820 SQ. FT. *LOT 25* 10075 SQ. FT. $\langle 1 \rangle$ 60.00' 8' U.E. 60.00' 33.64' 8' U.E. 60.00' BRIGHTON FARM LLC UNPLATTED RECEPTION E. 155TH PL. NO. 2011000058827 90.00 LOT 24 MEAN BOTTOM OF SIGNAL DITCH 8' U.E. 98.00' SIGNAL DITCH EASEMENT RECEPTION NO.2021000020266 *LOT 9* 6825 SQ. FT. LOT 23 FOUND #4 REBAR 2" ALUMINUM CAP PLS 7699 SQ. FT. N89°26'59"E **LOT 8** 13677 SQ. FT. 110.00 25965, 20' WC 0.1 BELOW GROUND **LOT 7** 11978 SQ. FT. **LOT 8** 6856 SQ. FT. N22°26'50"E $\langle 2 \rangle$ S/COMPLETE LOT KRAME