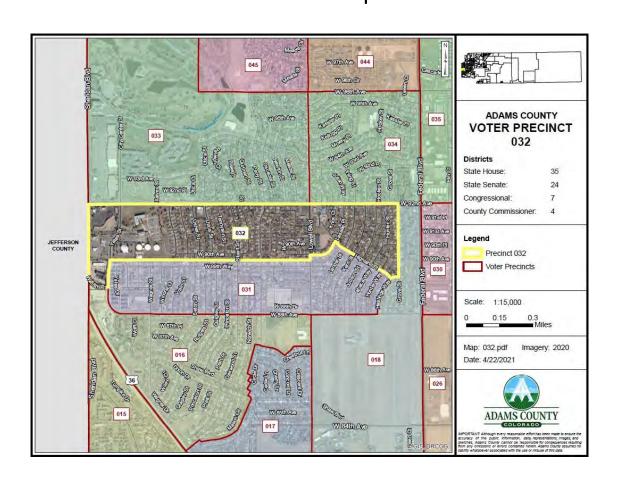

#### A. COUNTY MANAGER

- 1. Resolution Approving an Agreement in the amount of \$540,000.00 between Adams County and Professional Recreation Management for Golf Course Management
- 2. Resolution Approving Proposed Precinct Changes 2022