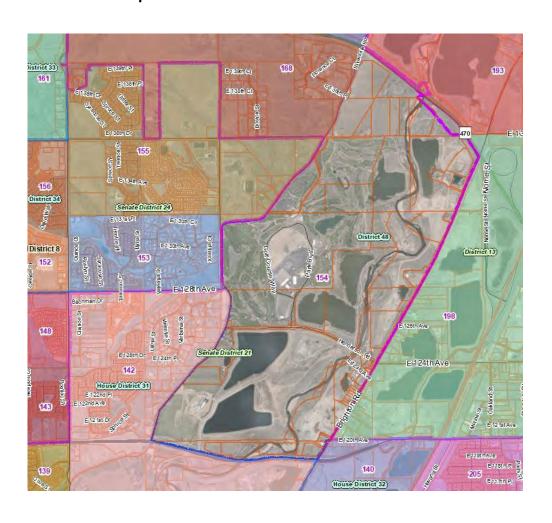

#### A. COUNTY MANAGER

- 1. Resolution Approving an Agreement in the amount of \$540,000.00 between Adams County and Professional Recreation Management for Golf Course Management
- 2. Resolution Approving Proposed Precinct Changes 2022