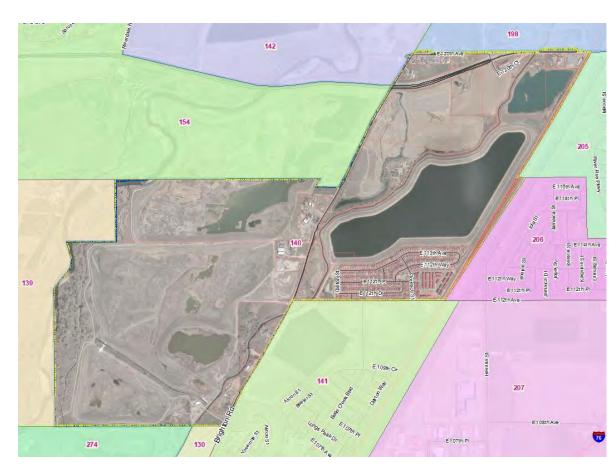

#### A. COUNTY MANAGER

- 1. Resolution Approving an Agreement in the amount of \$540,000.00 between Adams County and Professional Recreation Management for Golf Course Management
- 2. Resolution Approving Proposed Precinct Changes 2022