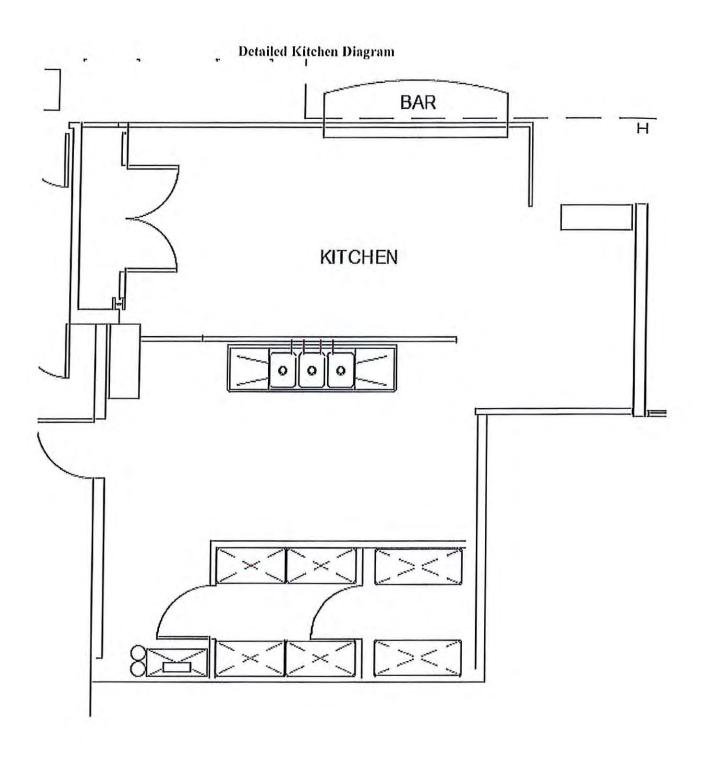

arising from this Agreement or concerning the Premises.

- 15. Motor vehicles shall be parked only within designated parking areas.
- 16. The Landlord warrants that it is the owner of the Premises free and clear of all liens and encumbrances, that it has the authority to enter into this Agreement and that the Premises is free from contamination by hazardous substances.
- 17. Landlord may provide marketing assistance not limited to inclusion on CASP website, press releases, advertisements, and presentations.

IN WITNESS WHEREOF the parties have executed this Lease Agreement this 10 day of 1000 2020.

ADAMS COUNTY, COLORADO

BY: \_\_\_\_\_\_

ATTEST

Chair

TENANT

MI TIERRA MEXICAN FOOD, LLC

BY:

OWINGE

APPROVED AS TO FORM
COUNTY ATTORNEY

Exhibit A Leasehold

#### TERMINAL-1ST FLOOR





#### Exhibit B County equipment and small ware inventory

| ITEM                                                | COUNT | VERIFIED                                | COMMENTS