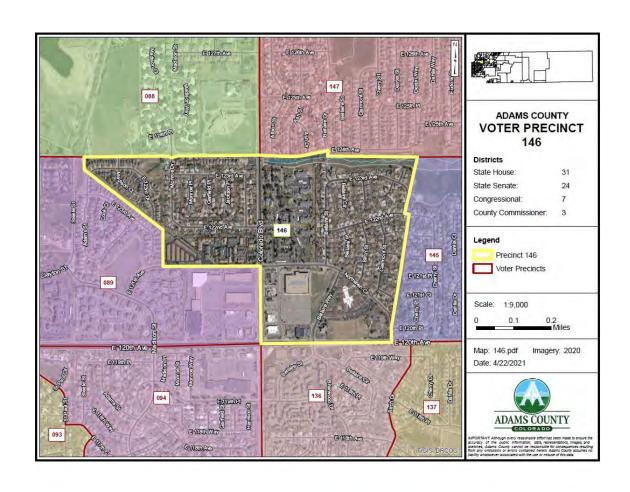

#### A. COUNTY MANAGER

- 1. Resolution Approving an Agreement in the amount of \$540,000.00 between Adams County and Professional Recreation Management for Golf Course Management
- 2. Resolution Approving Proposed Precinct Changes 2022