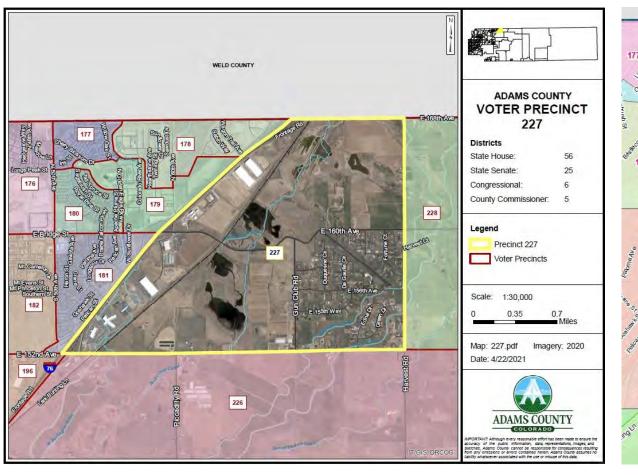

#### A. COUNTY MANAGER

- 1. Resolution Approving an Agreement in the amount of \$540,000.00 between Adams County and Professional Recreation Management for Golf Course Management
- 2. Resolution Approving Proposed Precinct Changes 2022