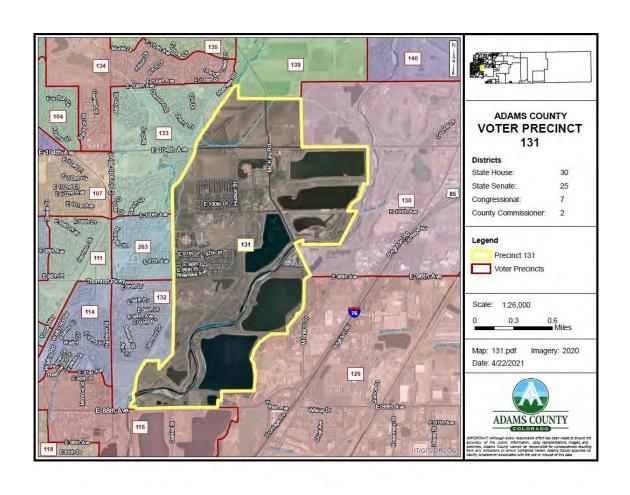

#### A. COUNTY MANAGER

- 1. Resolution Approving an Agreement in the amount of \$540,000.00 between Adams County and Professional Recreation Management for Golf Course Management
- 2. Resolution Approving Proposed Precinct Changes 2022