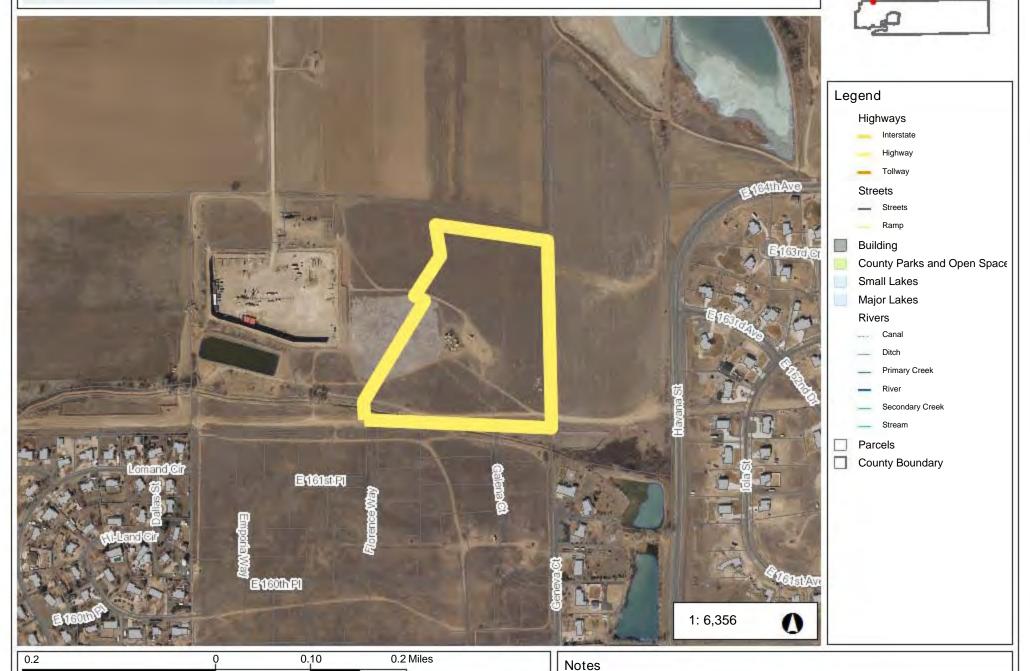

ccepted and approved in accordance with the provisions of the Adams County Development Standards and Regulations.

BE IT FURTHER RESOLVED, that the Board of County Commissioners hereby authorizes the release of the posted collateral, as noted in the Performance Bond, Bond No. PB00408200113, as part of this Final Acceptance.

BE IT FURTHER RESOLVED, that the Chair of the Board of County Commissioners is hereby authorized to execute said Final Acceptance and any attending documents on behalf of Adams County.



This map is a user generated static output from an Internet mapping site and is for reference only. Data layers that appear on this map may or may not be accurate, current, or otherwise reliable. THIS MAP IS NOT TO BE USED FOR NAVIGATION

### Shook Parcel Filing No. 3, Exhibit A Map



PLT2018-00002, PUD2018-00001, PRC2020-00007, EGR2016-00028, EGR2018-00026,

SUB2020-00006, SIA2018-00001, SIA2019-00001, SIA2020-00007, CSI2019-00001



#### PUBLIC HEARING AGENDA ITEM

| DATE OF PUBLIC HEARING: January 11, 2021                                                                                                                                                                                             |  |  |
|--------------------------------------------------------------------------------------------------------------------------------------------------------------------------------------------------------------------------------------|--|--|
| SUBJECT: Agreement with United Power for Power Relocation at Henderson Road and Park Boulevard.