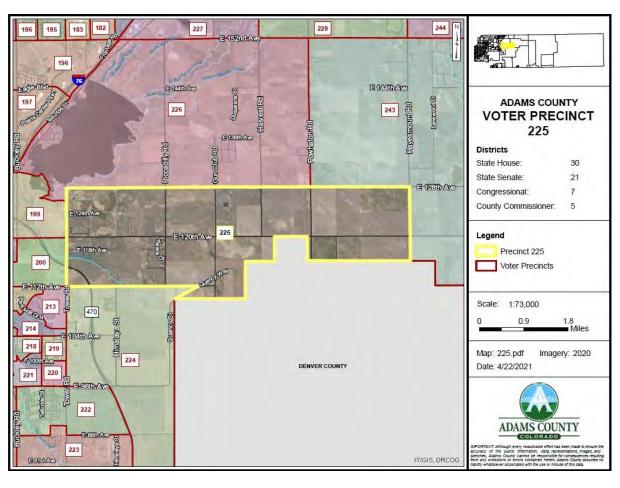

#### A. COUNTY MANAGER

- 1. Resolution Approving an Agreement in the amount of \$540,000.00 between Adams County and Professional Recreation Management for Golf Course Management
- 2. Resolution Approving Proposed Precinct Changes 2022