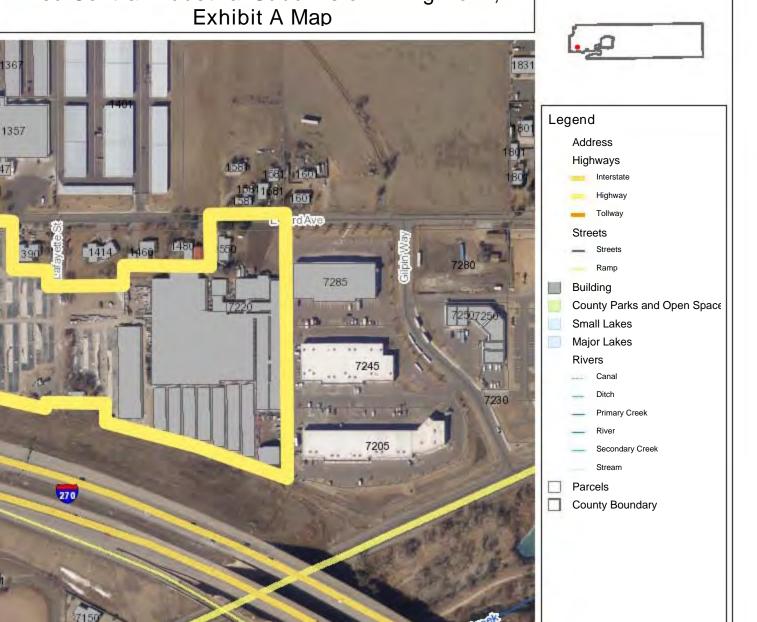

**B.** Elected Officials' Communication

- 7. CONSENT CALENDAR A. List of Expenditures Under the Dates of December 13-17, 2021 B. List of Expenditures Under the Dates of December 20-24, 2021 C. Minutes of the Commissioners' Proceedings from December 7, 2021 D. Resolution Approving an Intergovernmental Agreement between Adams County and Tri-County Health Department for Independent Construction Oversight for the Module 1 Cell 5 Liner at Five Part Development East Regional Landfill Solid Waste Disposal Facility E. Resolution Adopting Hearing Officer's Recommendations for Decision Regarding Property Tax Abatement Petitions F. Resolution Approving Abatement Petitions and Authorizing the Refund of Taxes for Account Numbers R0105283, R0156402, R0198741, R0100896, R0081669, R0114709, and P0037909 G. Resolution Approving the Intergovernmental Agreement between Adams County and 27J School District Regarding Colorado Preschool Special Education Program for 2021-2022 in the Amount not to Exceed \$28,000.00 Н. Resolution for Final Acceptance of the Public Improvements Constructed at the Commanche Vista Estates, Fil. No. 3, 46th Dr & Headlight Mile Rd,(Case Numbers: PLT2018-00035, EGR2018-00029, INF2020-00024, SUB2020-00012, SIA2019-00007) I. Resolution for Final Acceptance of the Public Improvements Constructed at the Red Central Industrial Subdivision, Filing No. 1 7220 Lafayette St.,(Case Numbers: PRC2018-00021, PLT2019-00015, PLT2019-00021, EGR2019-00005, SUB2019-00006, INF2019-00057, SIA2019-00015, CSI2019-00022) J. Resolution for Final Acceptance of the Public Improvements Constructed at the Red Central Industrial Subdivision, Filing No. 1 7220 Lafayette St., (Case Numbers: PRC2018-00021, PLT2019-00015, PLT2019-00021, EGR2019-00005, SUB2019-00006, INF2019-00057, SIA2019-00015, CSI2019-00022) K. Resolution for Final Acceptance of the Public Improvements Constructed at the Shook Subdivision, Fil. No. 3, (Case Numbers: PLT2018-00002, PUD2018-00001, PRC2020-00007, EGR2016-00028, EGR2018-00026, SUB2020-00006, SIA2018-00001, SIA2019-00001, SIA2020-00007, SIA2020-00008, CSI2019-00001) L. Resolution to Approve United Power's Agreement Associated with Adams County's Request for Power Relocation at Henderson Road and Park Boulevard, Brighton, Colorado in the Amount of \$303,830.23 M. Resolution Designating County Fee Property as County Right-of-Way for Henderson Road N. Resolution Approving Right-of-Way Agreement between Adams County and the Archdiocese of Denver for Property Necessary for the York Street Roadway and Drainage Improvements Project from East 78th Avenue to East 88th Avenue in the Amount of \$223, 851.00 O. Resolution Approving a Release of a Deed Restriction from Adams County
  - P. Resolution Approving License Agreement between Adams County and the City of Aurora for the Permitting and Maintenance of the High Point Pond