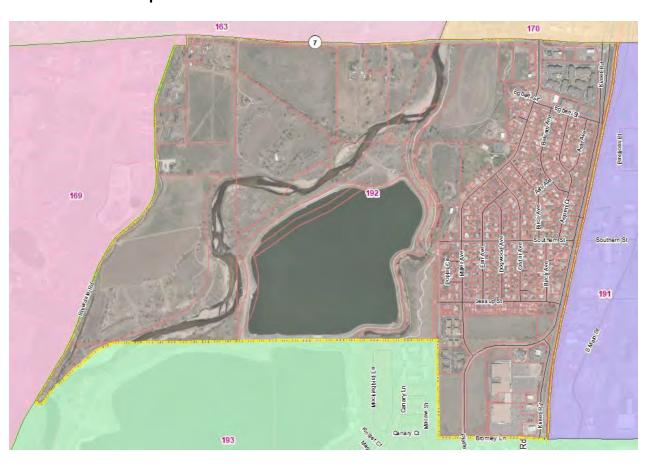

#### A. COUNTY MANAGER

- 1. Resolution Approving an Agreement in the amount of \$540,000.00 between Adams County and Professional Recreation Management for Golf Course Management
- 2. Resolution Approving Proposed Precinct Changes 2022