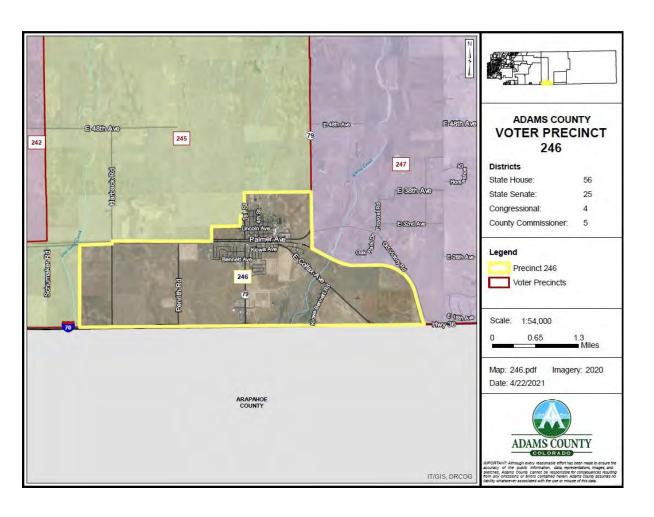

#### A. COUNTY MANAGER

- 1. Resolution Approving an Agreement in the amount of \$540,000.00 between Adams County and Professional Recreation Management for Golf Course Management
- 2. Resolution Approving Proposed Precinct Changes 2022