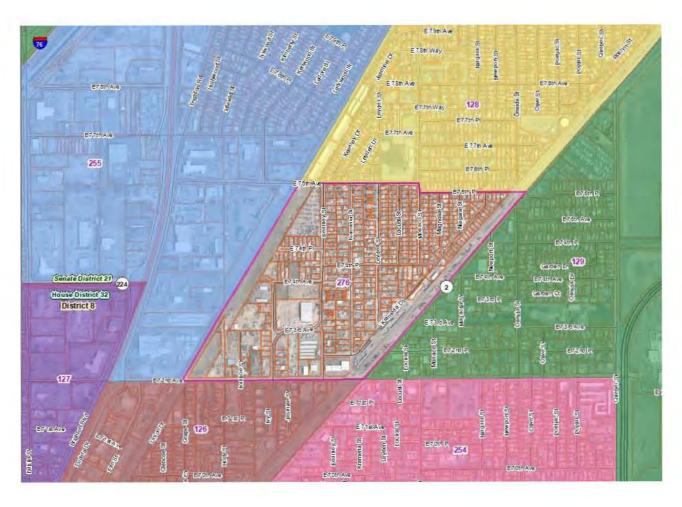

ng E 38<sup>th</sup> Ave to Harback Rd.



# Precinct 246 The west part of the precinct has the Congressional boundary as the border, adding the area to the new precinct 269.





# Precincts split due to Active Voter Count concerns

### Precinct 026 – Active Voter counts cause split





467 voters north of 84th Ave; 1513 South of 84th Ave

### Precinct 275 Precinct created from the splitting of precinct 026



### Precinct 052 Active Voter counts required the split.





793 Active voters south of 112th Ave; 1,112 Active voters north of 112th Ave (New precinct 273)

## Precinct 273 The north part split from Precinct 052



## Precinct 128 Active Voter counts close to maximum caused the splitting of this precinct.





### Precinct 274 the new precinct from the splitting of Precinct 128



| Existing Full Precinct | Existing   | Nov 2021 Voter |                                                                           |                | 7                               | Full New   |
|------------------------|------------|----------------|---------------------------------------------------------------------------|----------------|---------------------------------|------------|
| Number                 | Precinct # | Count          | Notes                                                                     | New Precinct # | Presentation Slides?            | precinct # |
| 8213501001             | 001        | 1,619          |                                                                           | 8213501        | 1                               | 8213501001 |
|