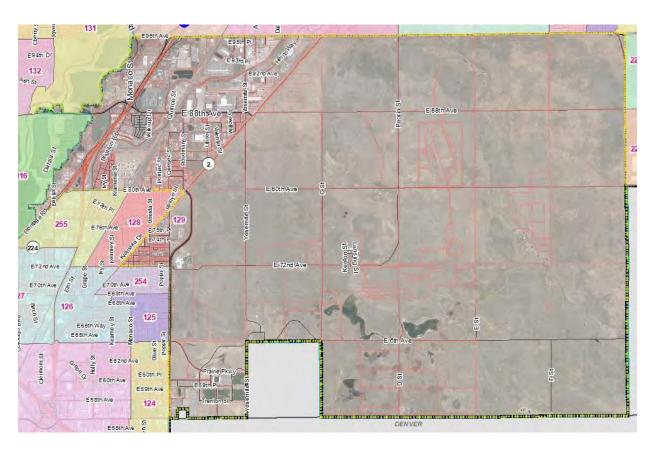

#### A. COUNTY MANAGER

- 1. Resolution Approving an Agreement in the amount of \$540,000.00 between Adams County and Professional Recreation Management for Golf Course Management
- 2. Resolution Approving Proposed Precinct Changes 2022