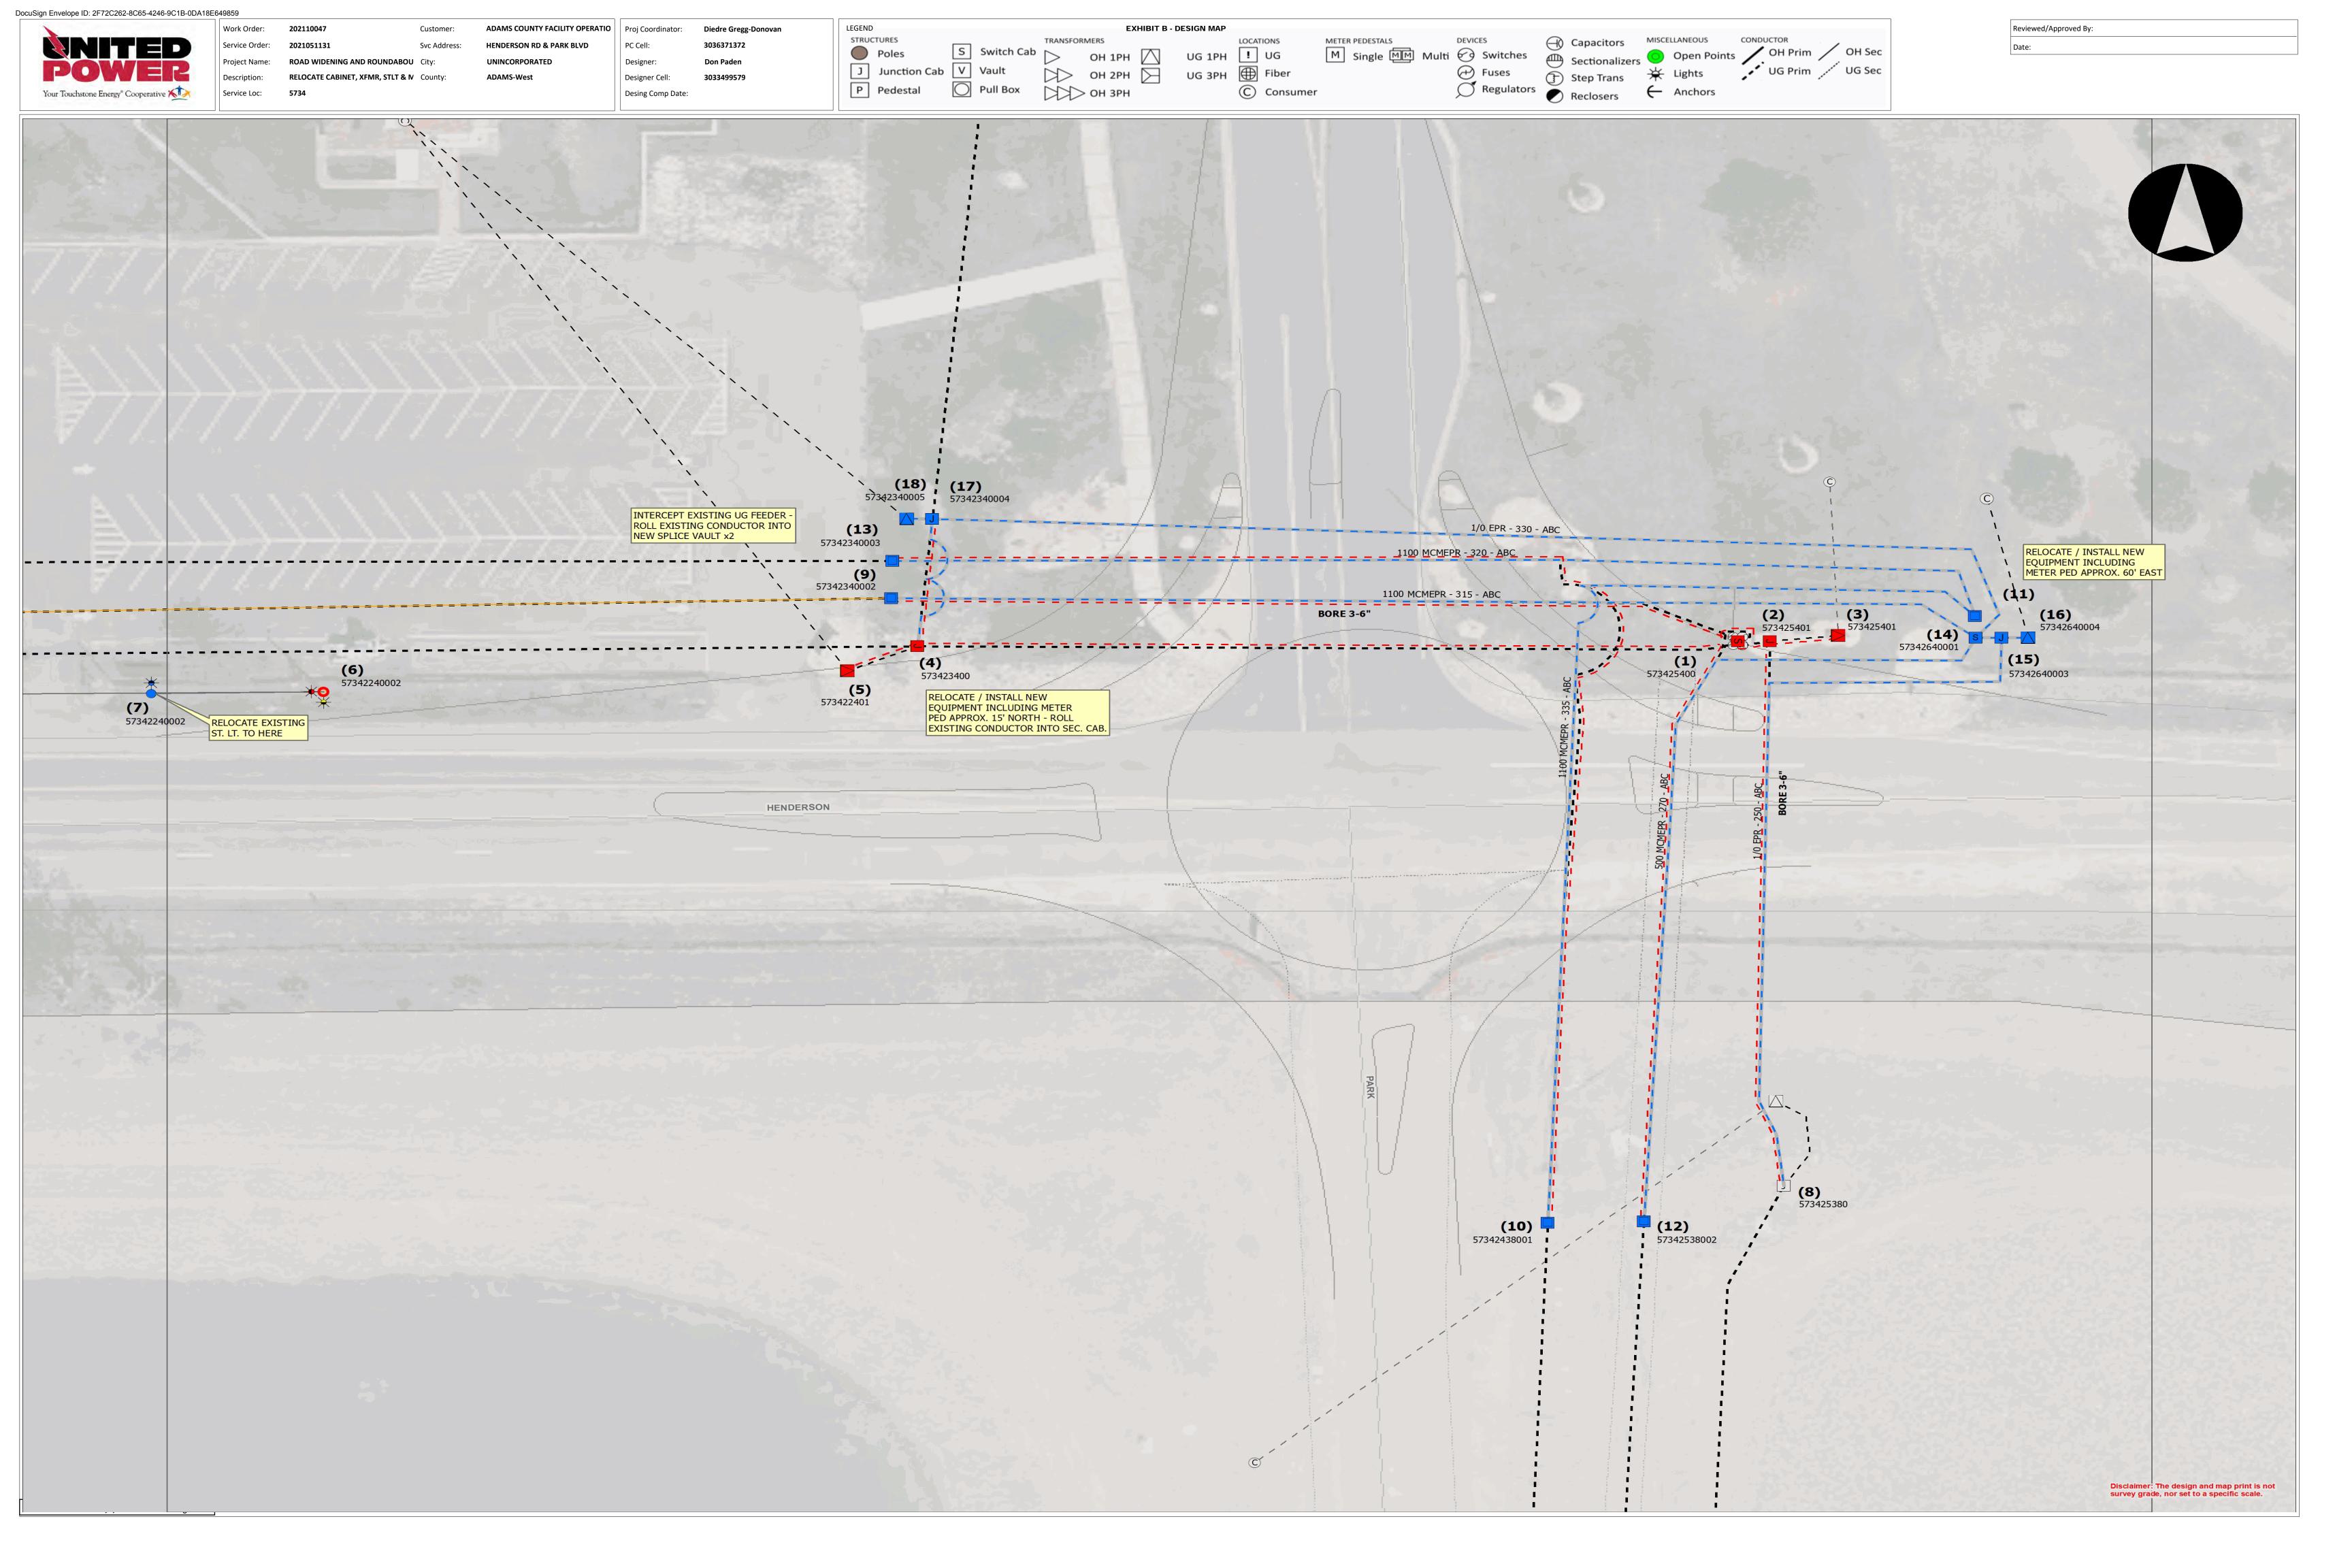

**B.** Elected Officials' Communication

- 7. CONSENT CALENDAR A. List of Expenditures Under the Dates of December 13-17, 2021 B. List of Expenditures Under the Dates of December 20-24, 2021 C. Minutes of the Commissioners' Proceedings from December 7, 2021 D. Resolution Approving an Intergovernmental Agreement between Adams County and Tri-County Health Department for Independent Construction Oversight for the Module 1 Cell 5 Liner at Five Part Development East Regional Landfill Solid Waste Disposal Facility E. Resolution Adopting Hearing Officer's Recommendations for Decision Regarding Property Tax Abatement Petitions F. Resolution Approving Abatement Petitions and Authorizing the Refund of Taxes for Account Numbers R0105283, R0156402, R0198741, R0100896, R0081669, R0114709, and P0037909 G. Resolution Approving the Intergovernmental Agreement between Adams County and 27J School District Regarding Colorado Preschool Special Education Program for 2021-2022 in the Amount not to Exceed \$28,000.00 Н. Resolution for Final Acceptance of the Public Improvements Constructed at the Commanche Vista Estates, Fil. No. 3, 46th Dr & Headlight Mile Rd,(Case Numbers: PLT2018-00035, EGR2018-00029, INF2020-00024, SUB2020-00012, SIA2019-00007) I. Resolution for Final Acceptance of the Public Improvements Constructed at the Red Central Industrial Subdivision, Filing No. 1 7220 Lafayette St.,(Case Numbers: PRC2018-00021, PLT2019-00015, PLT2019-00021, EGR2019-00005, SUB2019-00006, INF2019-00057, SIA2019-00015, CSI2019-00022) J. Resolution for Final Acceptance of the Public Improvements Constructed at the Red Central Industrial Subdivision, Filing No. 1 7220 Lafayette St., (Case Numbers: PRC2018-00021, PLT2019-00015, PLT2019-00021, EGR2019-00005, SUB2019-00006, INF2019-00057, SIA2019-00015, CSI2019-00022) K. Resolution for Final Acceptance of the Public Improvements Constructed at the Shook Subdivision, Fil. No. 3, (Case Numbers: PLT2018-00002, PUD2018-00001, PRC2020-00007, EGR2016-00028, EGR2018-00026, SUB2020-00006, SIA2018-00001, SIA2019-00001, SIA2020-00007, SIA2020-00008, CSI2019-00001) L. Resolution to Approve United Power's Agreement Associated with Adams County's Request for Power Relocation at Henderson Road and Park Boulevard, Brighton, Colorado in the Amount of \$303,830.23 M. Resolution Designating County Fee Property as County Right-of-Way for Henderson Road N. Resolution Approving Right-of-Way Agreement between Adams County and the Archdiocese of Denver for Property Necessary for the York Street Roadway and Drainage Improvements Project from East 78th Avenue to East 88th Avenue in the Amount of \$223, 851.00 O. Resolution Approving a Release of a Deed Restriction from Adams County
  - P. Resolution Approving License Agreement between Adams County and the City of Aurora for the Permitting and Maintenance of the High Point Pond