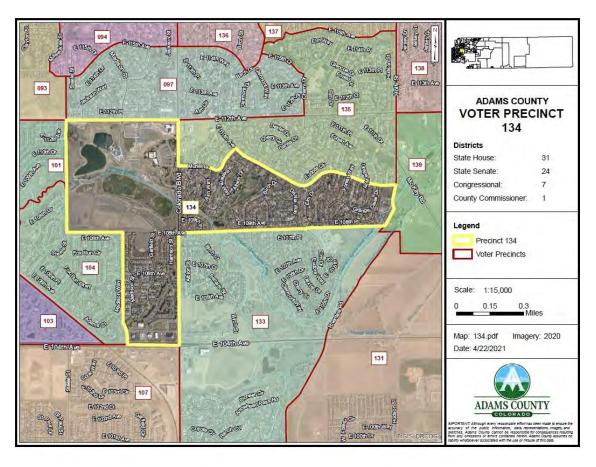

#### A. COUNTY MANAGER

- 1. Resolution Approving an Agreement in the amount of \$540,000.00 between Adams County and Professional Recreation Management for Golf Course Management
- 2. Resolution Approving Proposed Precinct Changes 2022