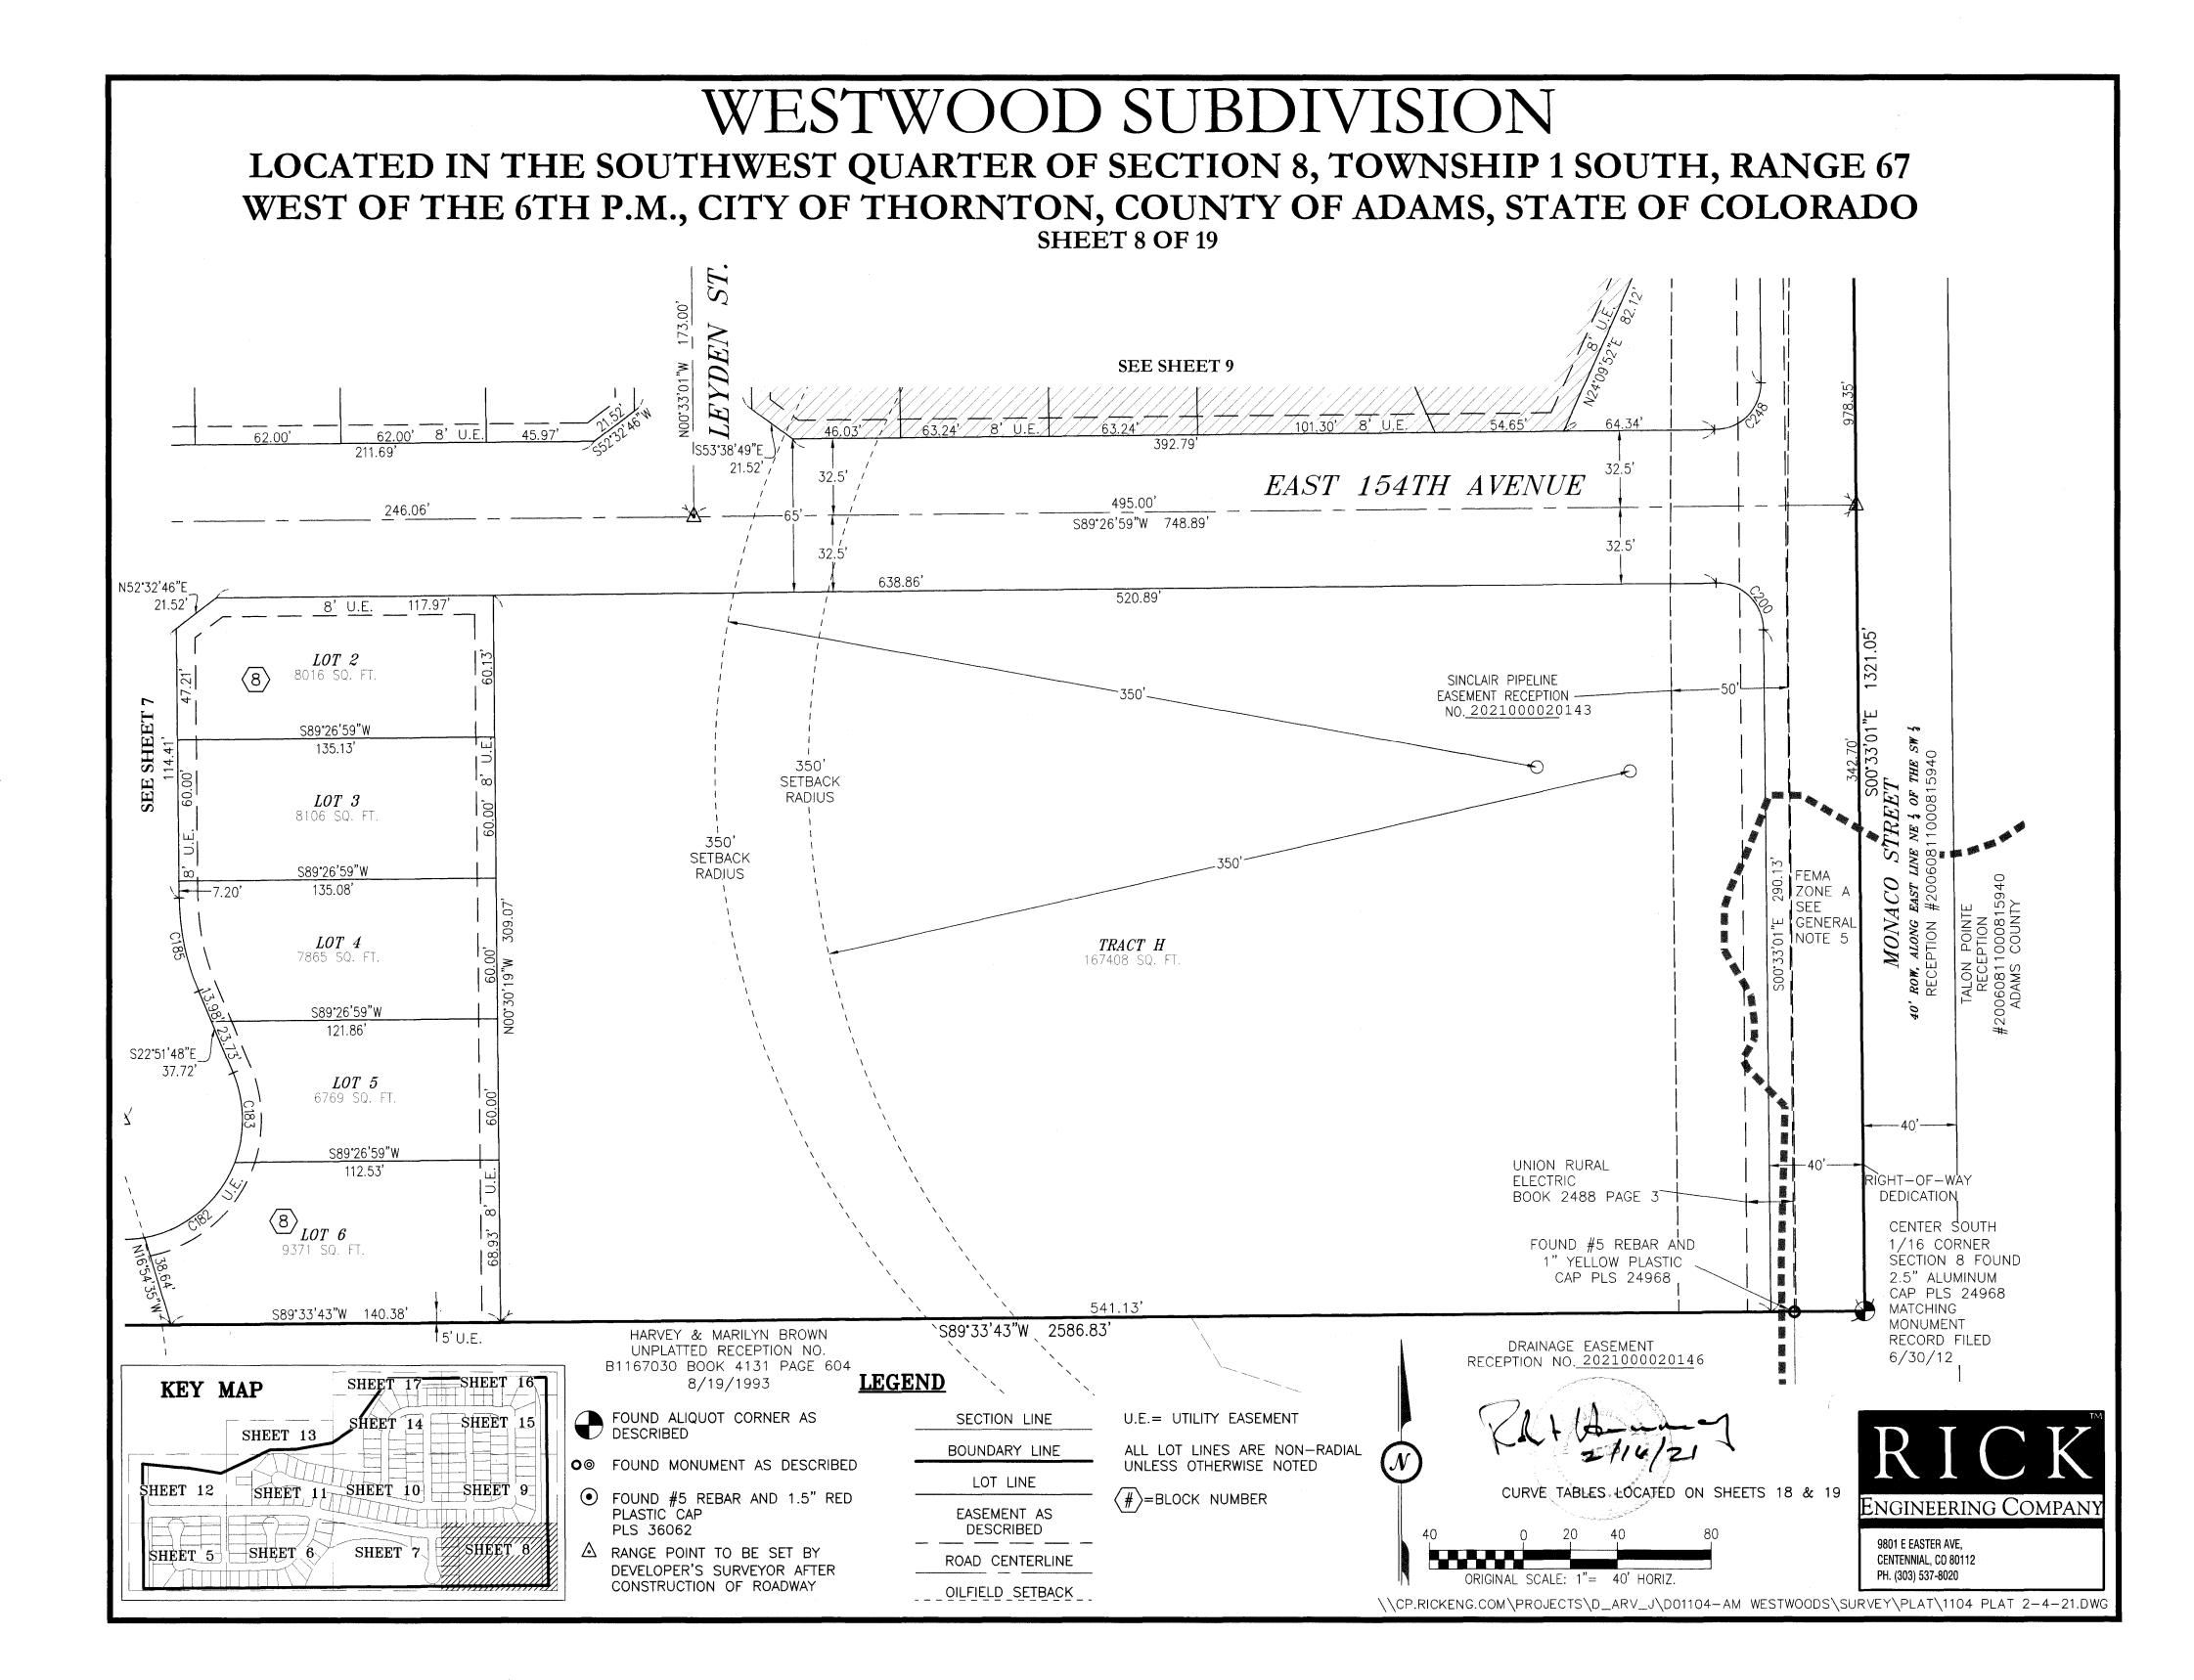

R DISTRICT |
| F     | LANDSCAPE AREA, UTILITY         | 4.584 AC (199,696 SF)  | HOA OR DISTRICT/HOA OR DISTRICT |
| G     | LANDSCAPE AREA, UTILITY         | 0.923 AC (40,211 SF)   | HOA OR DISTRICT/HOA OR DISTRICT |
| Н     | DETENTION, UTILITY              | 3.843 (167,408 SF)     | HOA OR DISTRICT/HOA OR DISTRICT |
| 1     | PLUGGED/ABANDONED WELL, UTILITY | 0.155 AC (6,764 SF)    | HOA OR DISTRICT/HOA OR DISTRICT |
| J     | LANDSCAPE AREA, UTILITY         | 1.485 AC (64,679 SF)   | HOA OR DISTRICT/HOA OR DISTRICT |
| TOTAL | N/A                             | 17.255 AC (751,607 SF) |                                 |





LOCATED IN THE SOUTHWEST QUARTER OF SECTION 8, TOWNSHIP 1 SOUTH, RANGE 67 WEST 6TH P.M. CITY OF THORNTON, COUNTY OF ADAMS, STATE OF COLORADO SHEET 4 OF 19











#### WESTWOOD SUBDIVISION LOCATED IN THE SOUTHWEST QUARTER OF SECTION 8, TOWNSHIP 1 SOUTH, RANGE 67 WEST OF THE 6TH P.M., CITY OF THORNTON, COUNTY OF ADAMS, STATE OF COLORADO SHEET 9 OF 19 SEE SHEET 15 LOT 5 6600 SQ. FT. **LOT 5** 6856 SQ. FT. LOT 14 110.00' S89°26'59"W **LOT 12** 6600 SQ. FT. $\langle 3 \rangle$ S89°26'59"W **LOT 44** 6600 SQ. FT. 110.00' N89°26'59"E $\langle 4 \rangle$ 110.00' 200' S89°26'59"W NOTIFICATION LOT 4 110.00' RADIUS 6600 SQ. FT. LOT 4 LOT 15 S89°26'59"W 6856 SQ. FT. **NOTE** NOTE LOT 13 18 200' S89°26'59"W *LOT 45* 6600 SQ. FT. ACO STREET EAST LINE NE \$ OF TI #200608110008158 NOTIFICATION N89°26'59"E N89°26'59"E RADIUS SINCLAIR PIPELINE 110.00 110.00 S89°26'59"W EASEMENT RECEPTION *LOT 3* 6600 SQ. FT. 110.00' NO.<u>2021000020</u>143 110.00 **LOT 3** 6764 SQ