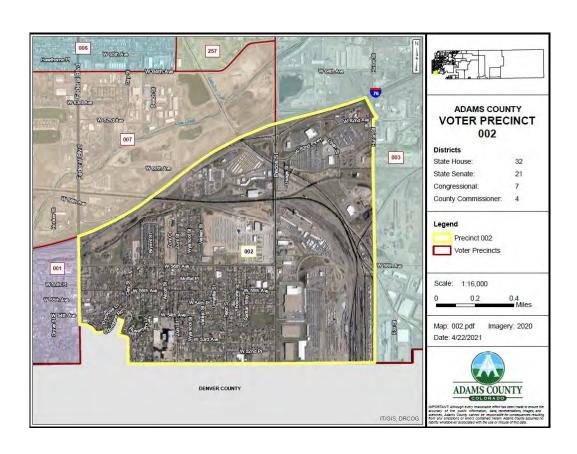

#### A. COUNTY MANAGER

- 1. Resolution Approving an Agreement in the amount of \$540,000.00 between Adams County and Professional Recreation Management for Golf Course Management
- 2. Resolution Approving Proposed Precinct Changes 2022