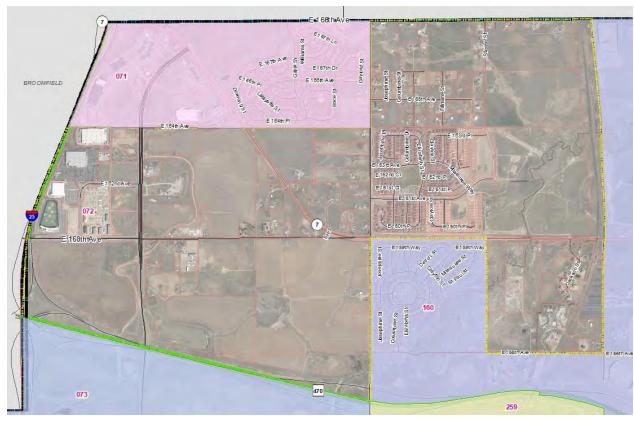

#### A. COUNTY MANAGER

- 1. Resolution Approving an Agreement in the amount of \$540,000.00 between Adams County and Professional Recreation Management for Golf Course Management
- 2. Resolution Approving Proposed Precinct Changes 2022