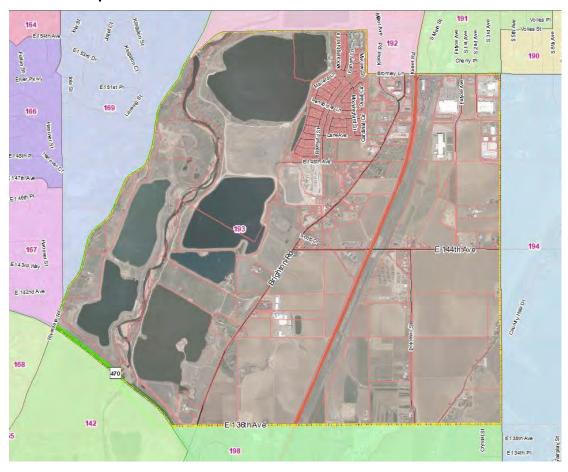

#### A. COUNTY MANAGER

- 1. Resolution Approving an Agreement in the amount of \$540,000.00 between Adams County and Professional Recreation Management for Golf Course Management
- 2. Resolution Approving Proposed Precinct Changes 2022