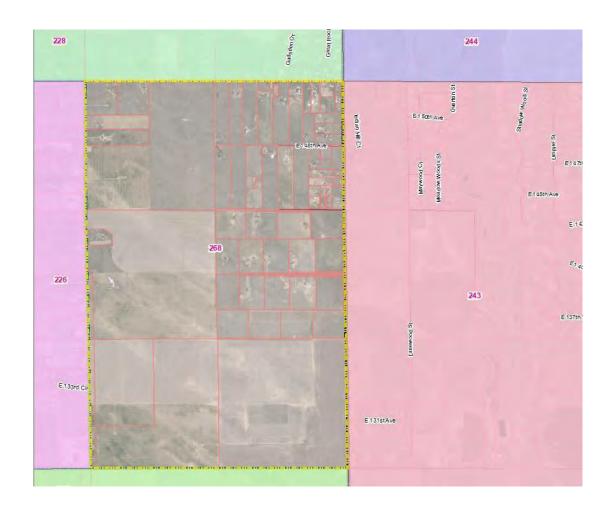

#### A. COUNTY MANAGER

- 1. Resolution Approving an Agreement in the amount of \$540,000.00 between Adams County and Professional Recreation Management for Golf Course Management
- 2. Resolution Approving Proposed Precinct Changes 2022