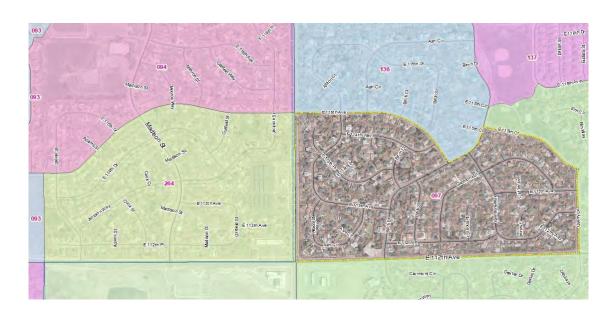

#### A. COUNTY MANAGER

- 1. Resolution Approving an Agreement in the amount of \$540,000.00 between Adams County and Professional Recreation Management for Golf Course Management
- 2. Resolution Approving Proposed Precinct Changes 2022