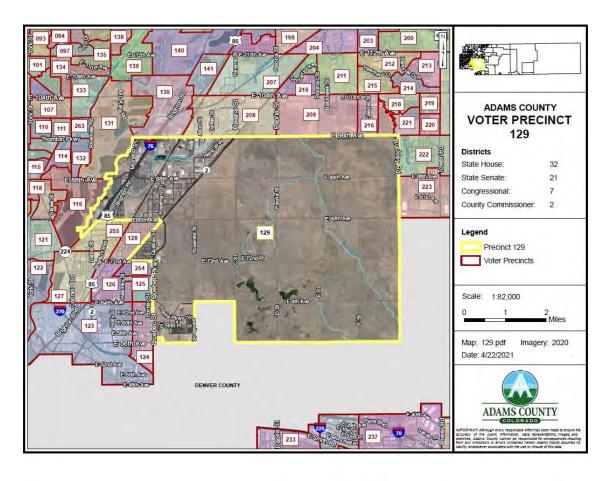

#### A. COUNTY MANAGER

- 1. Resolution Approving an Agreement in the amount of \$540,000.00 between Adams County and Professional Recreation Management for Golf Course Management
- 2. Resolution Approving Proposed Precinct Changes 2022