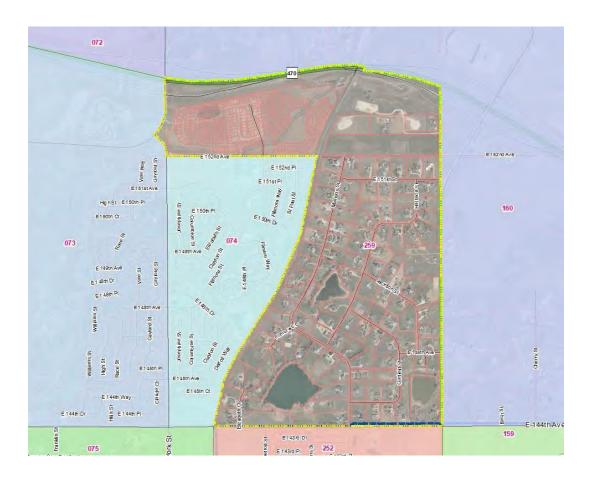

#### A. COUNTY MANAGER

- 1. Resolution Approving an Agreement in the amount of \$540,000.00 between Adams County and Professional Recreation Management for Golf Course Management
- 2. Resolution Approving Proposed Precinct Changes 2022