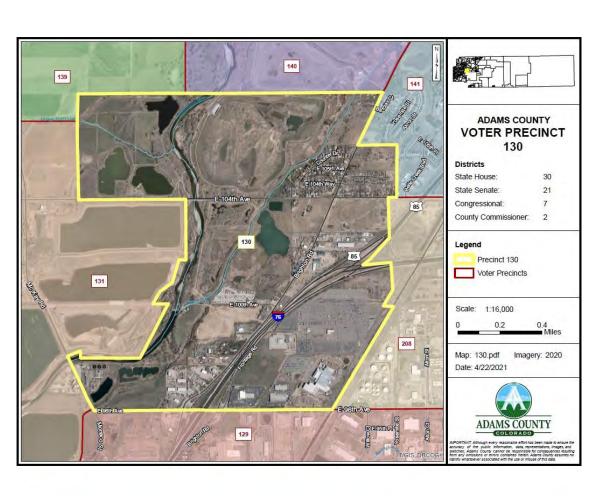

#### A. COUNTY MANAGER

- 1. Resolution Approving an Agreement in the amount of \$540,000.00 between Adams County and Professional Recreation Management for Golf Course Management
- 2. Resolution Approving Proposed Precinct Changes 2022