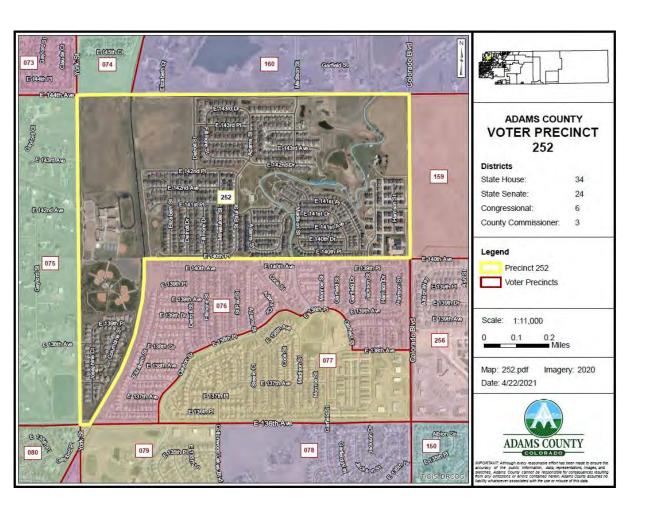

#### A. COUNTY MANAGER

- 1. Resolution Approving an Agreement in the amount of \$540,000.00 between Adams County and Professional Recreation Management for Golf Course Management
- 2. Resolution Approving Proposed Precinct Changes 2022