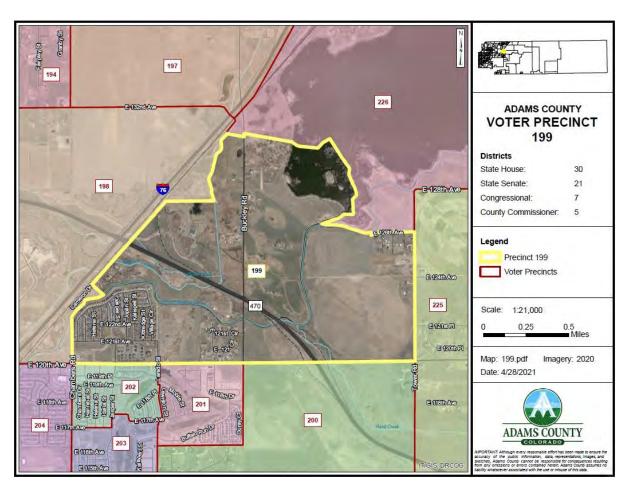

#### A. COUNTY MANAGER

- 1. Resolution Approving an Agreement in the amount of \$540,000.00 between Adams County and Professional Recreation Management for Golf Course Management
- 2. Resolution Approving Proposed Precinct Changes 2022