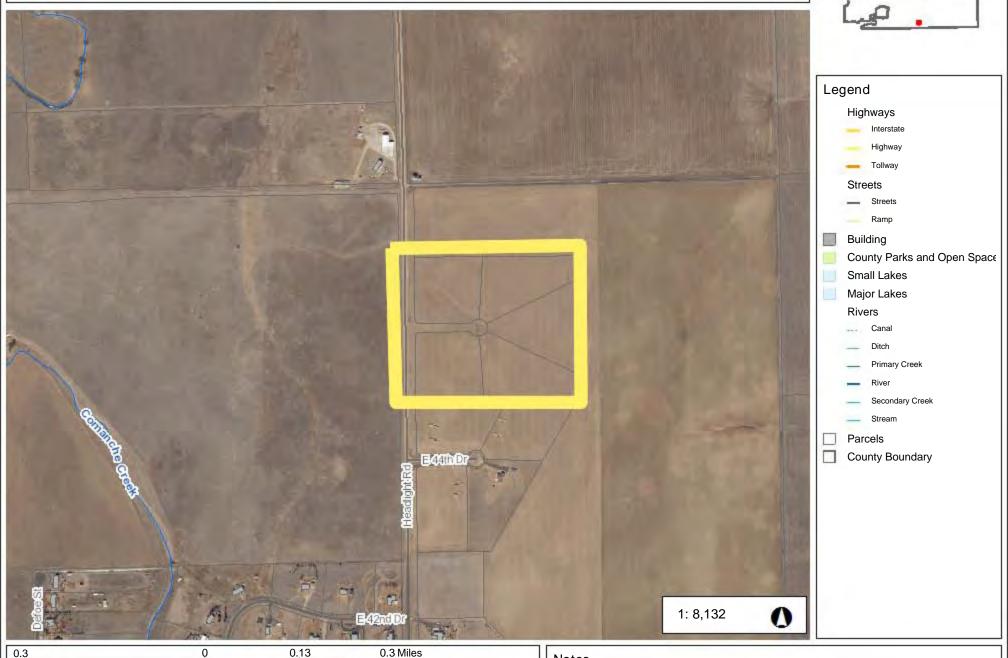

**B.** Elected Officials' Communication

- 7. CONSENT CALENDAR A. List of Expenditures Under the Dates of December 13-17, 2021 B. List of Expenditures Under the Dates of December 20-24, 2021 C. Minutes of the Commissioners' Proceedings from December 7, 2021 D. Resolution Approving an Intergovernmental Agreement between Adams County and Tri-County Health Department for Independent Construction Oversight for the Module 1 Cell 5 Liner at Five Part Development East Regional Landfill Solid Waste Disposal Facility E. Resolution Adopting Hearing Officer's Recommendations for Decision Regarding Property Tax Abatement Petitions F. Resolution Approving Abatement Petitions and Authorizing the Refund of Taxes for Account Numbers R0105283, R0156402, R0198741, R0100896, R0081669, R0114709, and P0037909 G. Resolution Approving the Intergovernmental Agreement between Adams County and 27J School District Regarding Colorado Preschool Special Education Program for 2021-2022 in the Amount not to Exceed \$28,000.00 Н. Resolution for Final Acceptance of the Public Improvements Constructed at the Commanche Vista Estates, Fil. No. 3, 46th Dr & Headlight Mile Rd,(Case Numbers: PLT2018-00035, EGR2018-00029, INF2020-00024, SUB2020-00012, SIA2019-00007) I. Resolution for Final Acceptance of the Public Improvements Constructed at the Red Central Industrial Subdivision, Filing No. 1 7220 Lafayette St.,(Case Numbers: PRC2018-00021, PLT2019-00015, PLT2019-00021, EGR2019-00005, SUB2019-00006, INF2019-00057, SIA2019-00015, CSI2019-00022) J. Resolution for Final Acceptance of the Public Improvements Constructed at the Red Central Industrial Subdivision, Filing No. 1 7220 Lafayette St., (Case Numbers: PRC2018-00021, PLT2019-00015, PLT2019-00021, EGR2019-00005, SUB2019-00006, INF2019-00057, SIA2019-00015, CSI2019-00022) K. Resolution for Final Acceptance of the Public Improvements Constructed at the Shook Subdivision, Fil. No. 3, (Case Numbers: PLT2018-00002, PUD2018-00001, PRC2020-00007, EGR2016-00028, EGR2018-00026, SUB2020-00006, SIA2018-00001, SIA2019-00001, SIA2020-00007, SIA2020-00008, CSI2019-00001) L. Resolution to Approve United Power's Agreement Associated with Adams County's Request for Power Relocation at Henderson Road and Park Boulevard, Brighton, Colorado in the Amount of \$303,830.23 M. Resolution Designating County Fee Property as County Right-of-Way for Henderson Road N. Resolution Approving Right-of-Way Agreement between Adams County and the Archdiocese of Denver for Property Necessary for the York Street Roadway and Drainage Improvements Project from East 78th Avenue to East 88th Avenue in the Amount of \$223, 851.00 O. Resolution Approving a Release of a Deed Restriction from Adams County
  - P. Resolution Approving License Agreement between Adams County and the City of Aurora for the Permitting and Maintenance of the High Point Pond