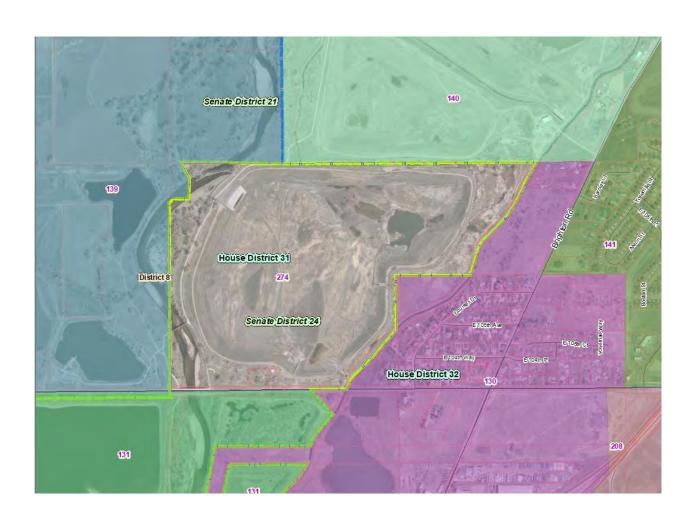

#### A. COUNTY MANAGER

- 1. Resolution Approving an Agreement in the amount of \$540,000.00 between Adams County and Professional Recreation Management for Golf Course Management
- 2. Resolution Approving Proposed Precinct Changes 2022