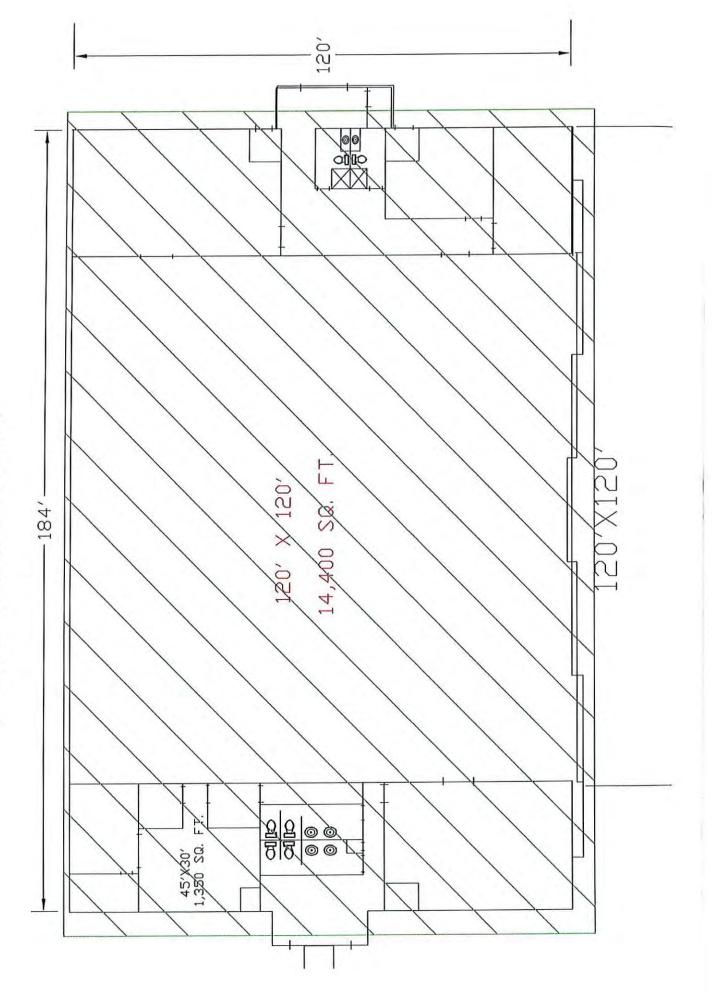

#### A. COUNTY MANAGER

- 1. Resolution Approving an Agreement in the amount of \$540,000.00 between Adams County and Professional Recreation Management for Golf Course Management
- 2. Resolution Approving Proposed Precinct Changes 2022