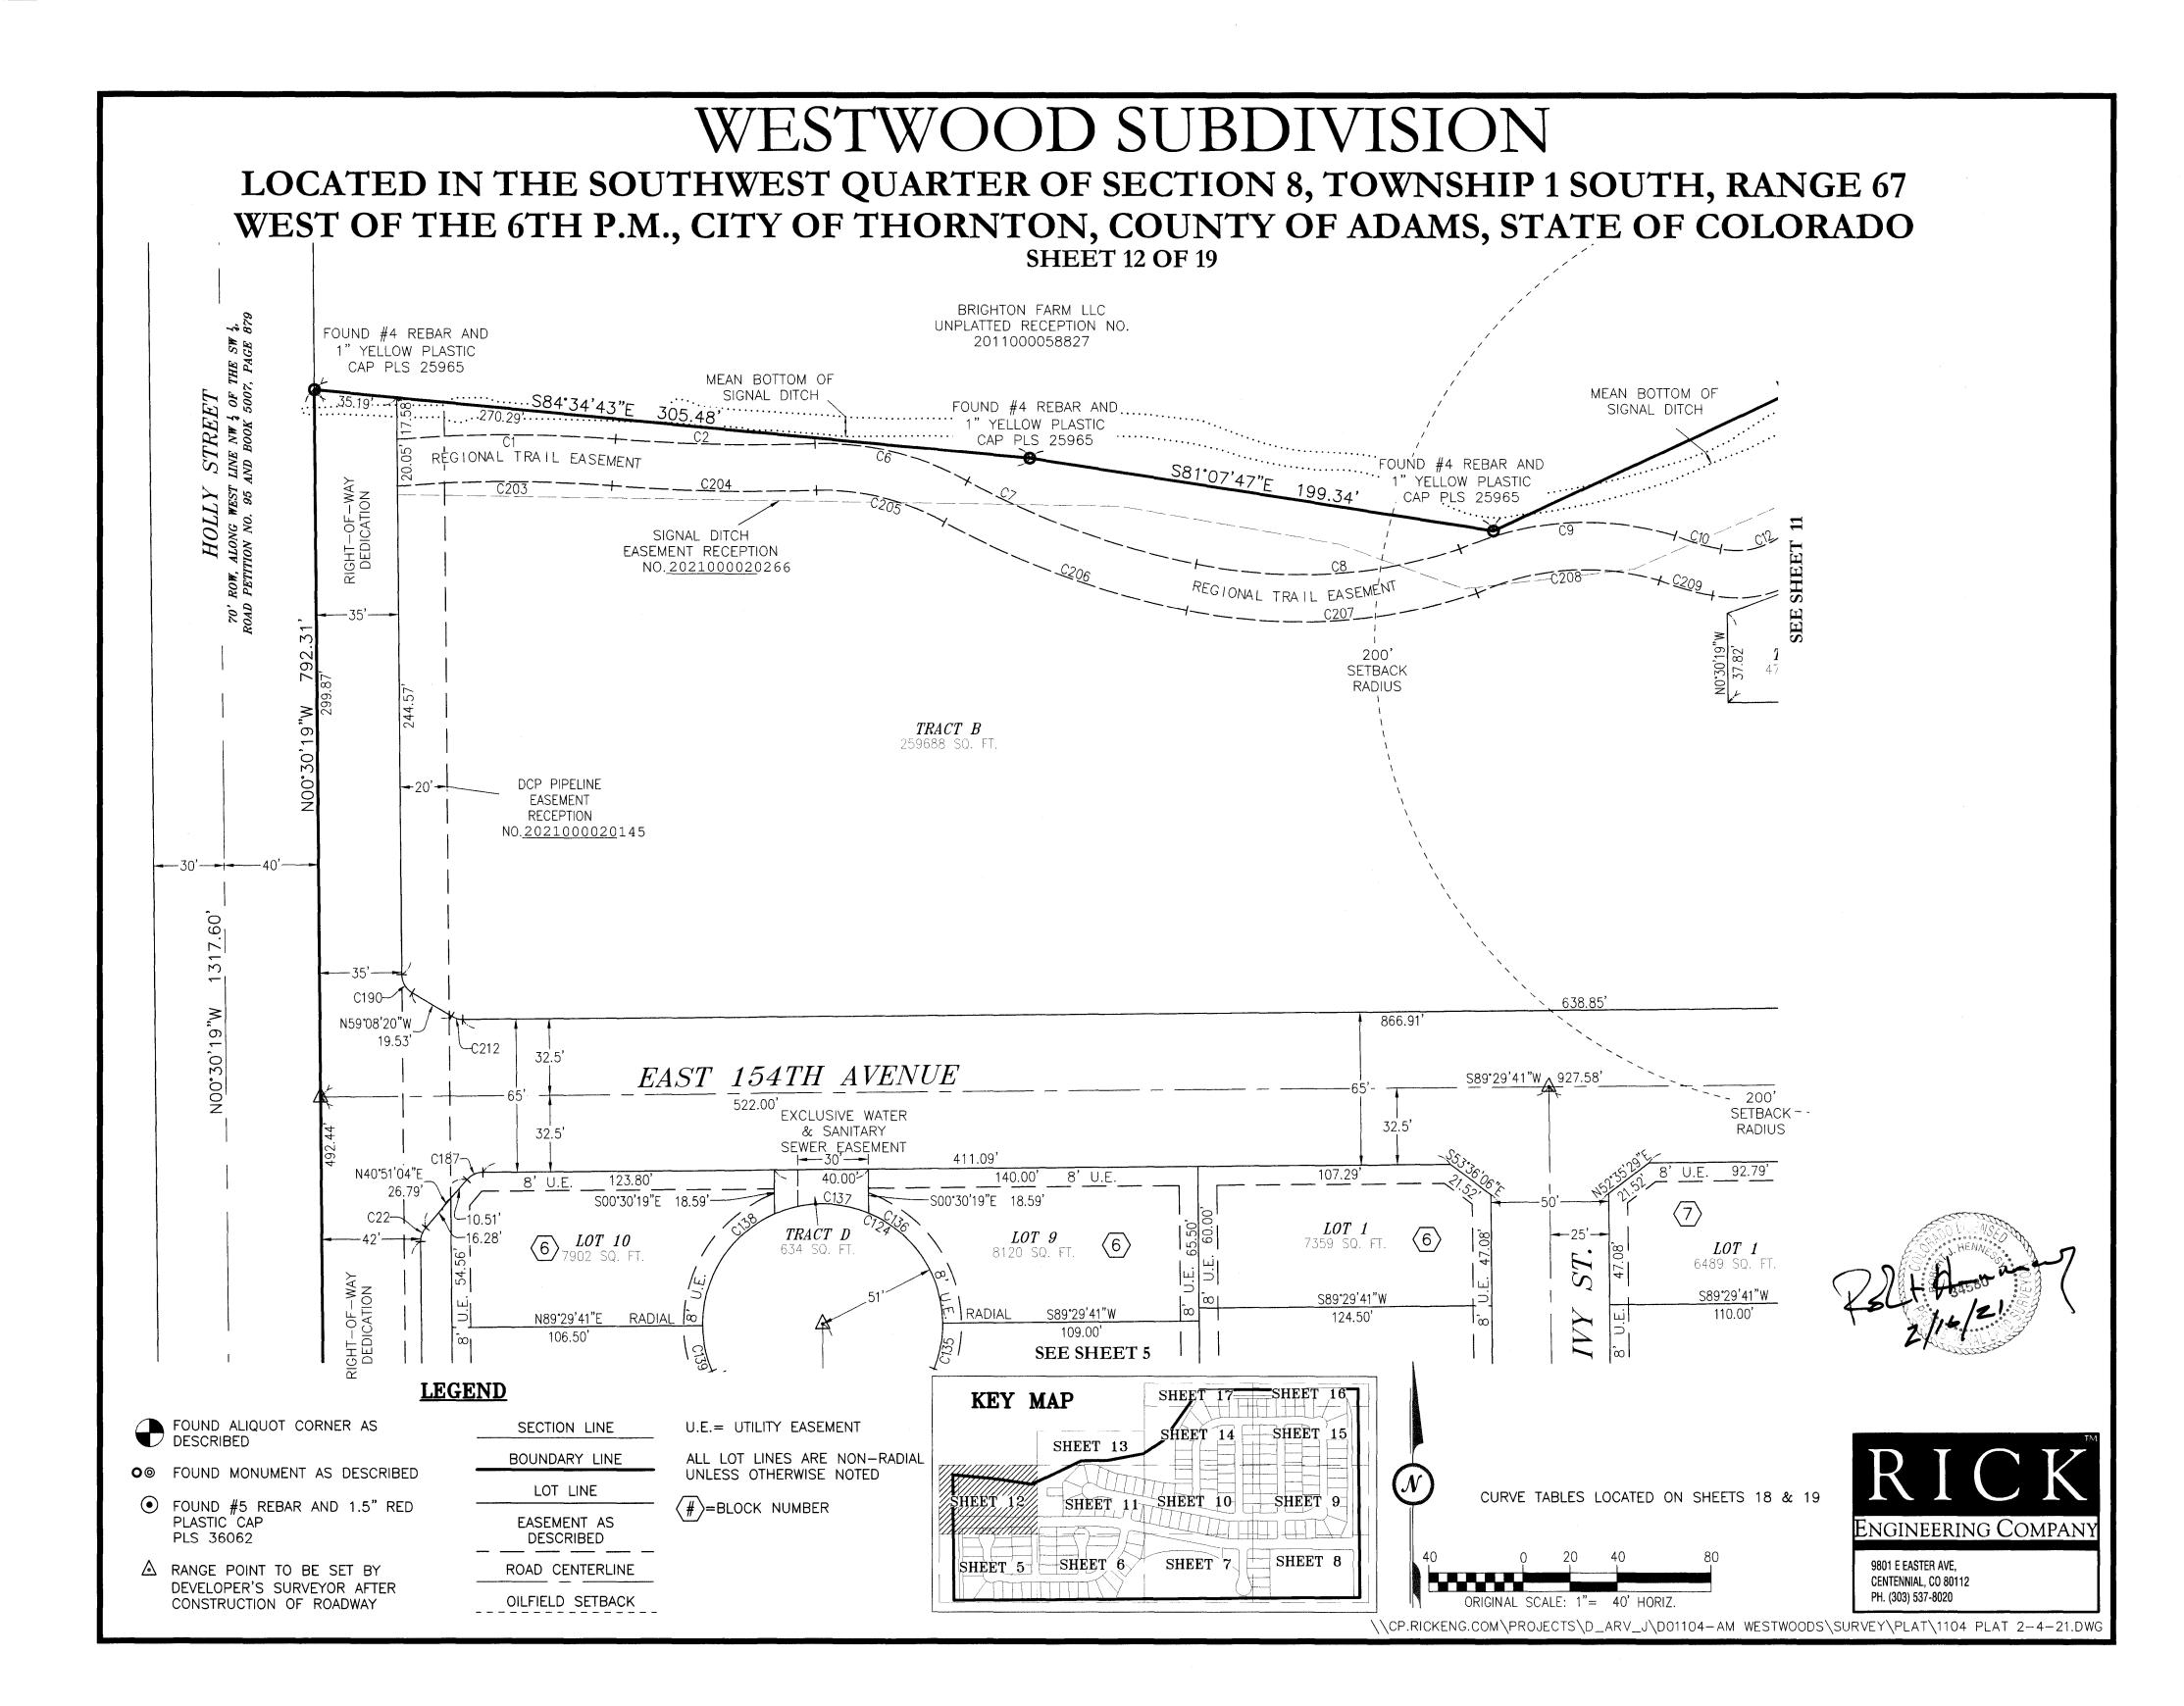

to Nikolaus Schumacher and Sarah Schumacher

- Q. Resolution Approving a Development Agreement between Adams County and KB Home Colorado for Holly Street Improvements with the Amount of \$198,897.53 Collateral Received by Adams County
- Resolution Approving an Intergovernmental Agreement between Adams
  County and Tri-County Health Department for Independent Oversight for
  the Secure Cell 5 Liner Construction at the Clean Harbors Deer Trail
  Hazardous Waste Treatment, Storage, and Disposal Facility
- Resolution Approving Right-of-Way Agreement between Adams County and the Mygrant Living Trust for Property Necessary for the Pecos Street Roadway and Drainage Improvements Project from West 52nd Avenue to West 58th Avenue in the Amount of \$177, 532.00
- T. Resolution Appointing Marc Pedrucci, Aaron Clark, Trevor Graf, and Jason Baines as Proxies for Calendar Year 2022 to Conduct Ditch and Reservoir Company Business and to Sign Annual Renewal Contracts on Behalf of Adams County
- U. Resolution Approving Right-of-Way Agreement between Adams County and 6201 N. Broadway, LLC, for Property Necessary for the 62nd Avenue Roadway and Drainage Improvements Project from Pecos Street to Washington Street in the Amount of \$206,094.00
- V. Resolution Approving the First Amendment to the Lease Agreement between Adams County and Mi Terra Mexican Food, LLC