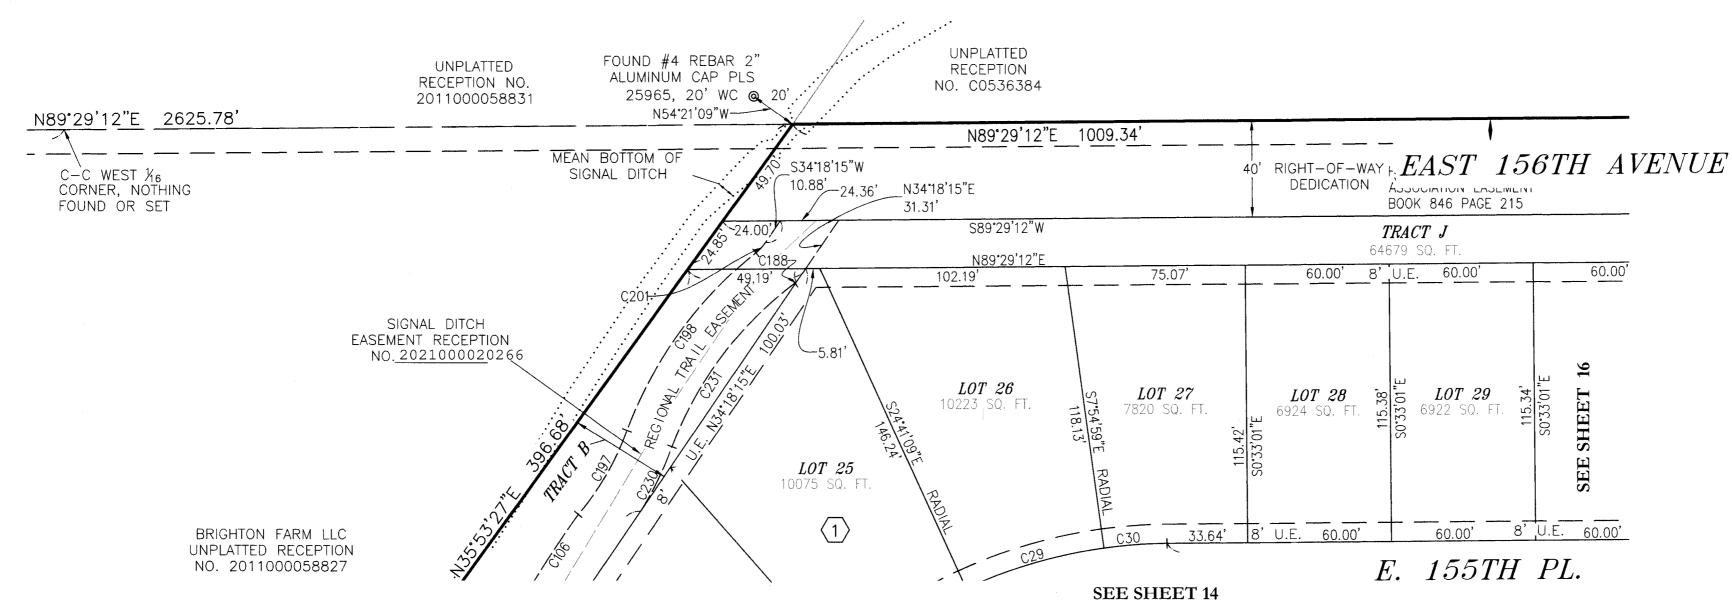

SHEET 10 SHEET 9 FOUND #5 REBAR AND 1.5" RED Engineering Company $\langle \# \rangle = BLOCK NUMBER$ PLASTIC CAP EASEMENT AS PLS 36062 DESCRIBED 9801 E EASTER AVE, CENTENNIAL, CO 80112 ORIGINAL SCALE: 1"= 40' HORIZ. A RANGE POINT TO BE SET BY SHEET 5 SHEET 6 SHEET 8 SHEET 7 ROAD CENTERLINE PH. (303) 537-8020 DEVELOPER'S SURVEYOR AFTER OILFIELD SETBACK CONSTRUCTION OF ROADWAY \\CP.RICKENG.COM\PROJECTS\D\_ARV\_J\D01104-AM WESTWOODS\SURVEY\PLAT\1104 PLAT 2-4-21.DWG

LOCATED IN THE SOUTHWEST QUARTER OF SECTION 8, TOWNSHIP 1 SOUTH, RANGE 67 WEST OF THE 6TH P.M., CITY OF THORNTON, COUNTY OF ADAMS, STATE OF COLORADO SHEET 16 OF 19



LOCATED IN THE SOUTHWEST QUARTER OF SECTION 8, TOWNSHIP 1 SOUTH, RANGE 67 WEST OF THE 6TH P.M., CITY OF THORNTON, COUNTY OF ADAMS, STATE OF COLORADO SHEET 17 OF 19





### LOCATED IN THE SOUTHWEST QUARTER OF SECTION 8, TOWNSHIP 1 SOUTH, RANGE 67 WEST 6TH P.M. CITY OF THORNTON, COUNTY OF ADAMS, STATE OF COLORADO SHEET 18 OF 19

| <u></u> | · · · · · · · · · · · · · · · · · · · |         |                              |                  |                 | <del></del> |         |          |            |                      | 7               |             |         |         |            |                  |                 |
|---------|---------------------------------------|---------|------------------------------|------------------|-----------------|-------------|---------|----------|------------|----------------------|-----------------|-------------|---------|---------|------------|------------------|-----------------|
|         |