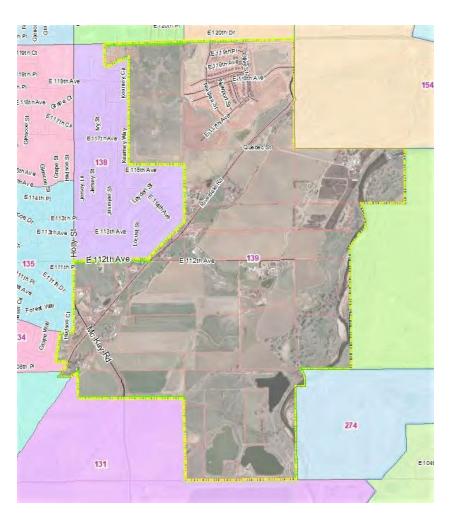

#### A. COUNTY MANAGER

- 1. Resolution Approving an Agreement in the amount of \$540,000.00 between Adams County and Professional Recreation Management for Golf Course Management
- 2. Resolution Approving Proposed Precinct Changes 2022