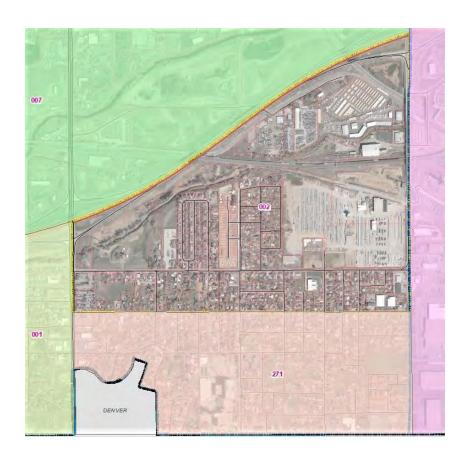

#### A. COUNTY MANAGER

- 1. Resolution Approving an Agreement in the amount of \$540,000.00 between Adams County and Professional Recreation Management for Golf Course Management
- 2. Resolution Approving Proposed Precinct Changes 2022