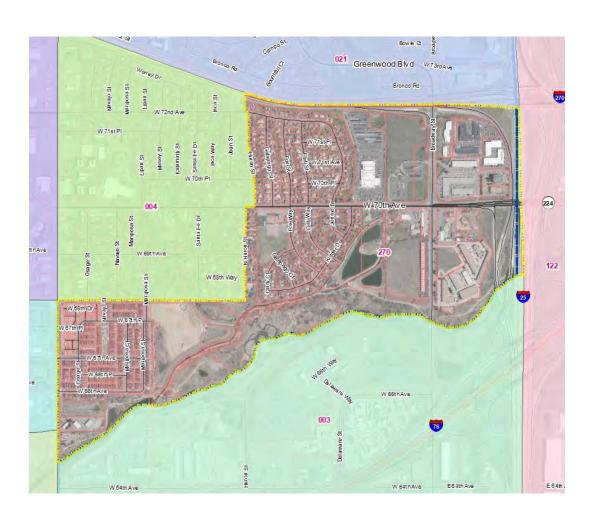

#### A. COUNTY MANAGER

- 1. Resolution Approving an Agreement in the amount of \$540,000.00 between Adams County and Professional Recreation Management for Golf Course Management
- 2. Resolution Approving Proposed Precinct Changes 2022