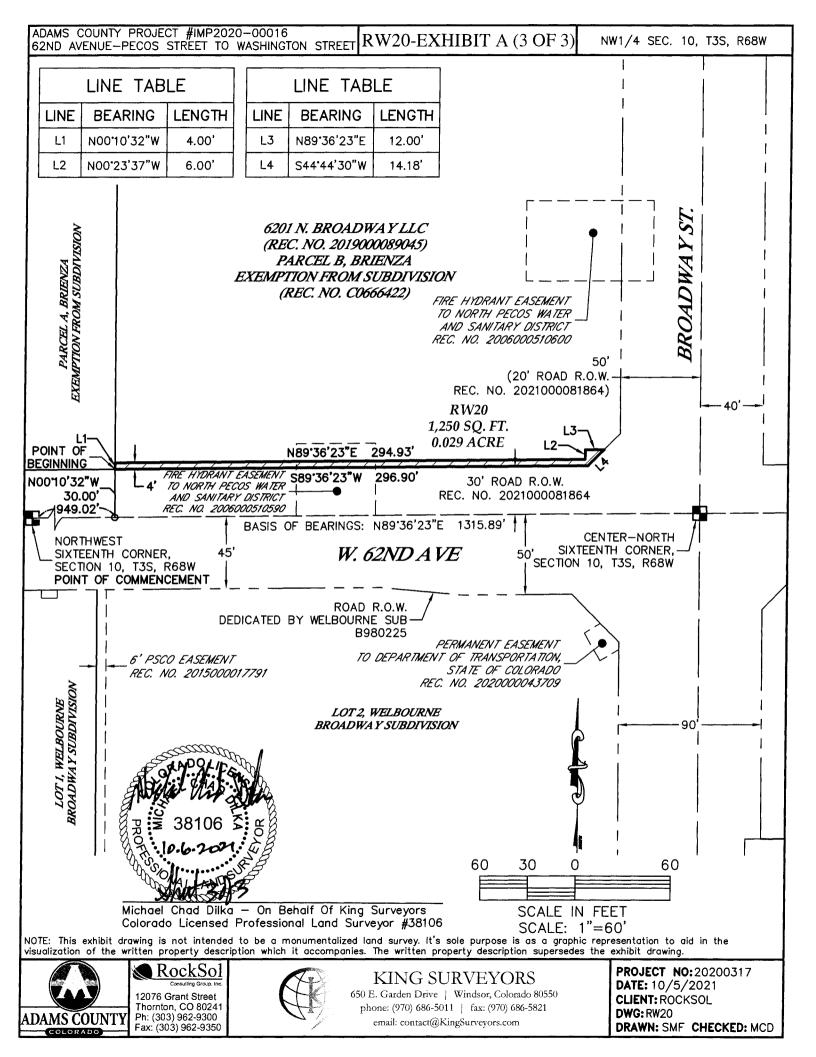

to Nikolaus Schumacher and Sarah Schumacher

- Q. Resolution Approving a Development Agreement between Adams County and KB Home Colorado for Holly Street Improvements with the Amount of \$198,897.53 Collateral Received by Adams County
- Resolution Approving an Intergovernmental Agreement between Adams
  County and Tri-County Health Department for Independent Oversight for
  the Secure Cell 5 Liner Construction at the Clean Harbors Deer Trail
  Hazardous Waste Treatment, Storage, and Disposal Facility
- Resolution Approving Right-of-Way Agreement between Adams County and the Mygrant Living Trust for Property Necessary for the Pecos Street Roadway and Drainage Improvements Project from West 52nd Avenue to West 58th Avenue in the Amount of \$177, 532.00
- T. Resolution Appointing Marc Pedrucci, Aaron Clark, Trevor Graf, and Jason Baines as Proxies for Calendar Year 2022 to Conduct Ditch and Reservoir Company Business and to Sign Annual Renewal Contracts on Behalf of Adams County
- U. Resolution Approving Right-of-Way Agreement between Adams County and 6201 N. Broadway, LLC, for Property Necessary for the 62nd Avenue Roadway and Drainage Improvements Project from Pecos Street to Washington Street in the Amount of \$206,094.00
- V. Resolution Approving the First Amendment to the Lease Agreement between Adams County and Mi Terra Mexican Food, LLC