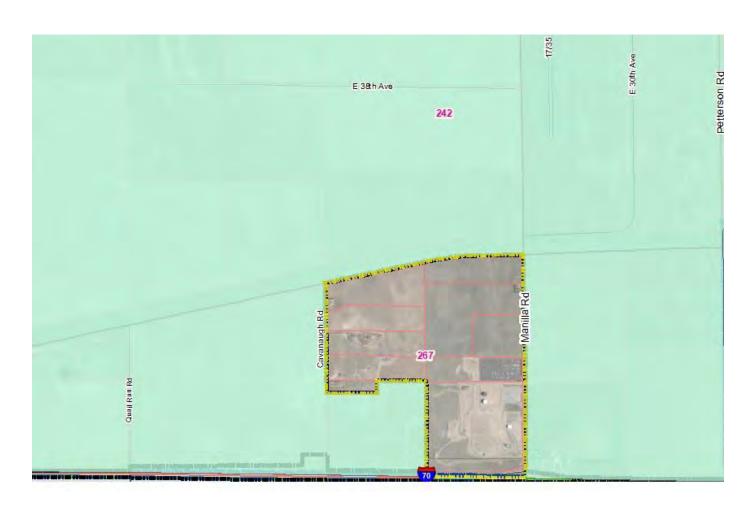

#### A. COUNTY MANAGER

- 1. Resolution Approving an Agreement in the amount of \$540,000.00 between Adams County and Professional Recreation Management for Golf Course Management
- 2. Resolution Approving Proposed Precinct Changes 2022