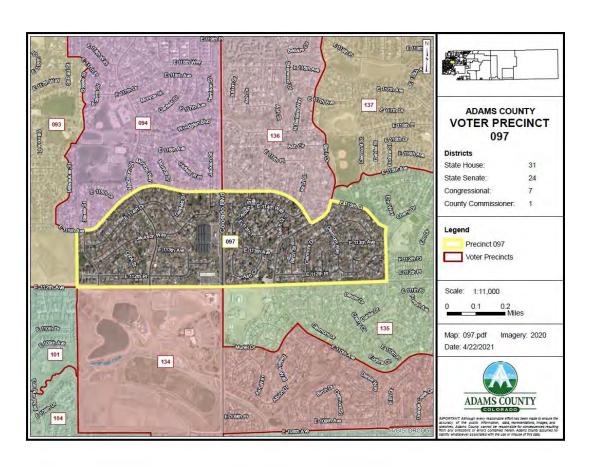

#### A. COUNTY MANAGER

- 1. Resolution Approving an Agreement in the amount of \$540,000.00 between Adams County and Professional Recreation Management for Golf Course Management
- 2. Resolution Approving Proposed Precinct Changes 2022