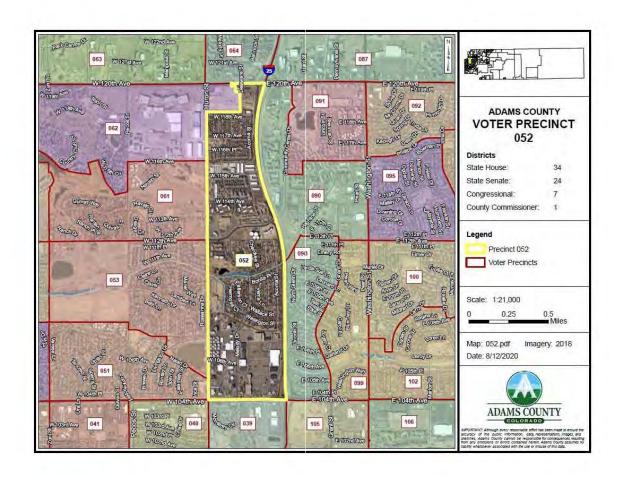

#### A. COUNTY MANAGER

- 1. Resolution Approving an Agreement in the amount of \$540,000.00 between Adams County and Professional Recreation Management for Golf Course Management
- 2. Resolution Approving Proposed Precinct Changes 2022