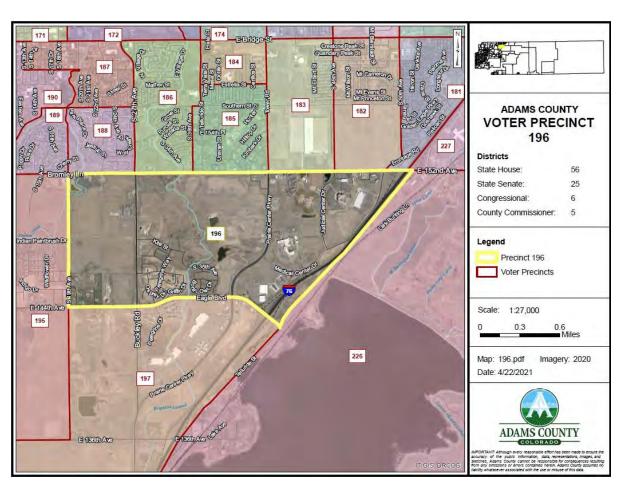

#### A. COUNTY MANAGER

- 1. Resolution Approving an Agreement in the amount of \$540,000.00 between Adams County and Professional Recreation Management for Golf Course Management
- 2. Resolution Approving Proposed Precinct Changes 2022