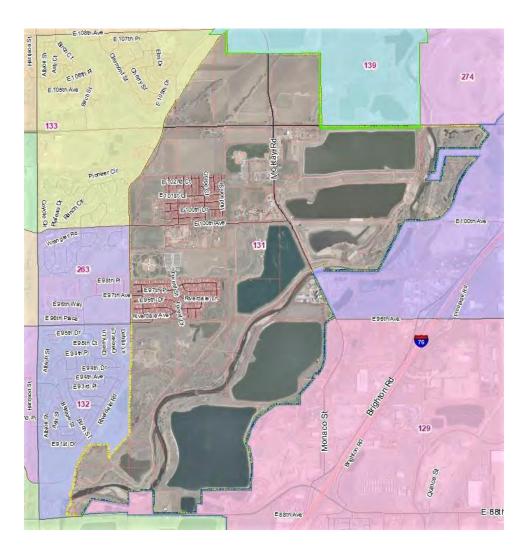

#### A. COUNTY MANAGER

- 1. Resolution Approving an Agreement in the amount of \$540,000.00 between Adams County and Professional Recreation Management for Golf Course Management
- 2. Resolution Approving Proposed Precinct Changes 2022