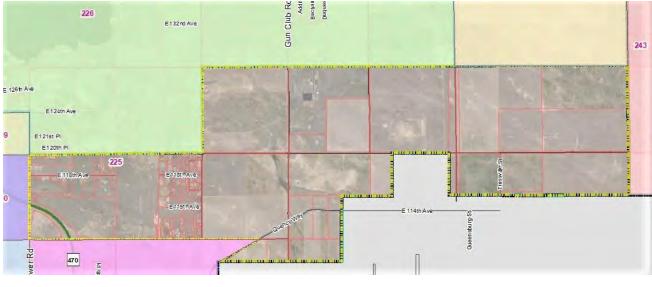

#### A. COUNTY MANAGER

- 1. Resolution Approving an Agreement in the amount of \$540,000.00 between Adams County and Professional Recreation Management for Golf Course Management
- 2. Resolution Approving Proposed Precinct Changes 2022