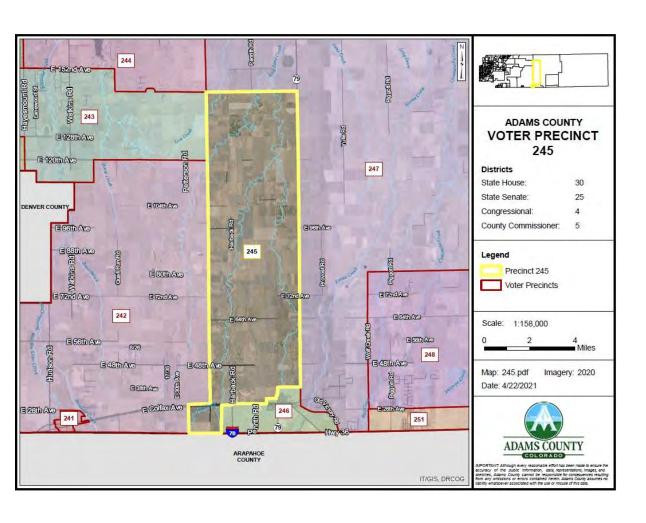

#### A. COUNTY MANAGER

- 1. Resolution Approving an Agreement in the amount of \$540,000.00 between Adams County and Professional Recreation Management for Golf Course Management
- 2. Resolution Approving Proposed Precinct Changes 2022