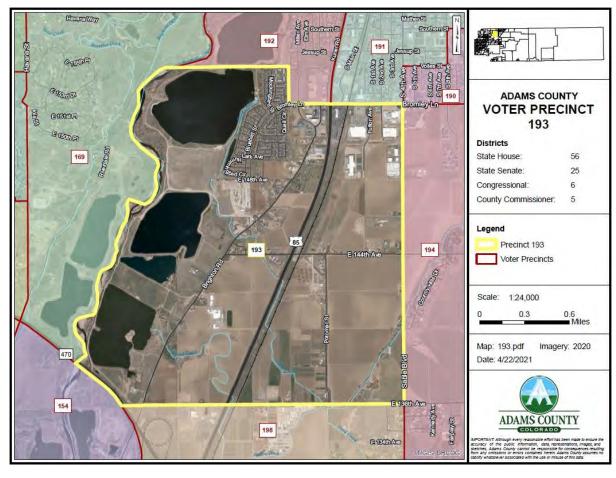

#### A. COUNTY MANAGER

- 1. Resolution Approving an Agreement in the amount of \$540,000.00 between Adams County and Professional Recreation Management for Golf Course Management
- 2. Resolution Approving Proposed Precinct Changes 2022