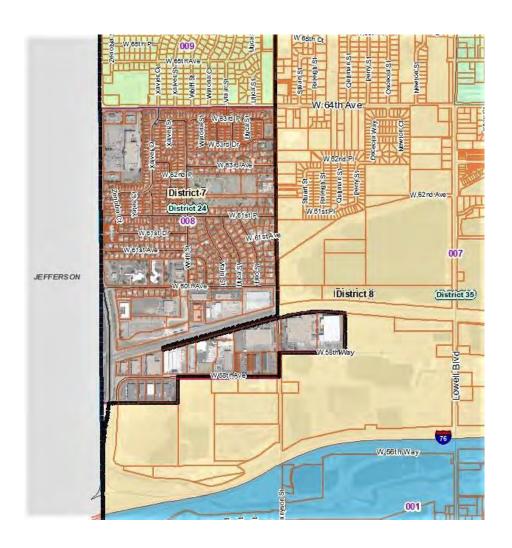

#### A. COUNTY MANAGER

- 1. Resolution Approving an Agreement in the amount of \$540,000.00 between Adams County and Professional Recreation Management for Golf Course Management
- 2. Resolution Approving Proposed Precinct Changes 2022