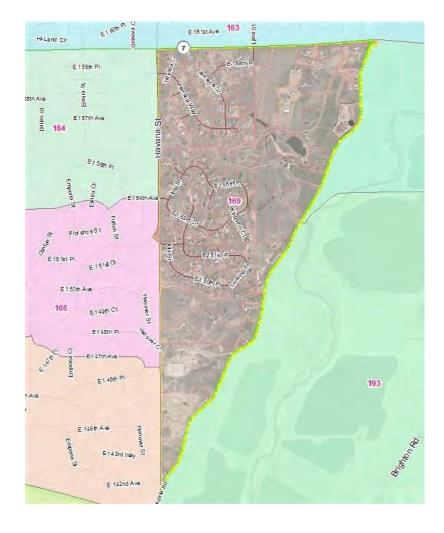

#### A. COUNTY MANAGER

- 1. Resolution Approving an Agreement in the amount of \$540,000.00 between Adams County and Professional Recreation Management for Golf Course Management
- 2. Resolution Approving Proposed Precinct Changes 2022