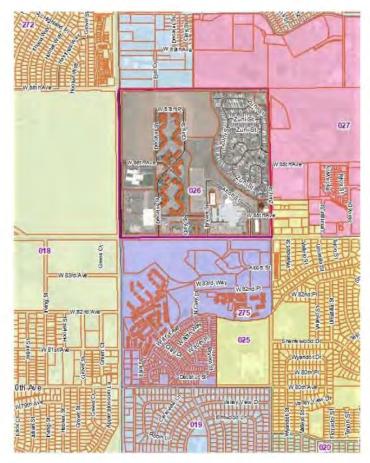

#### A. COUNTY MANAGER

- 1. Resolution Approving an Agreement in the amount of \$540,000.00 between Adams County and Professional Recreation Management for Golf Course Management
- 2. Resolution Approving Proposed Precinct Changes 2022