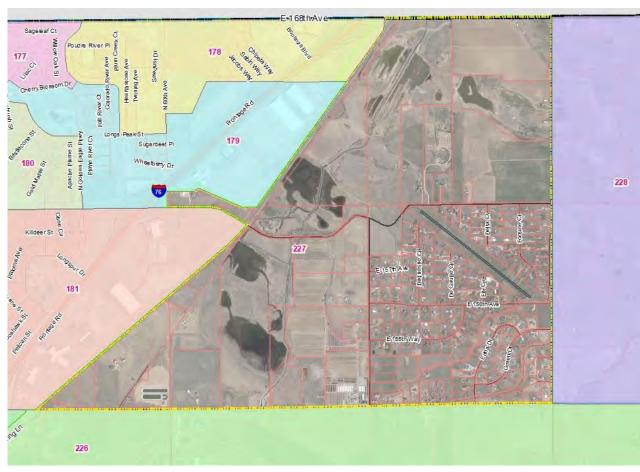

#### A. COUNTY MANAGER

- 1. Resolution Approving an Agreement in the amount of \$540,000.00 between Adams County and Professional Recreation Management for Golf Course Management
- 2. Resolution Approving Proposed Precinct Changes 2022