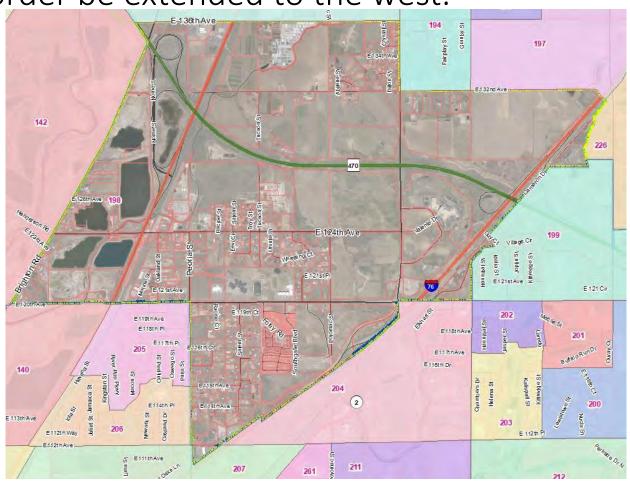

#### A. COUNTY MANAGER

- 1. Resolution Approving an Agreement in the amount of \$540,000.00 between Adams County and Professional Recreation Management for Golf Course Management
- 2. Resolution Approving Proposed Precinct Changes 2022