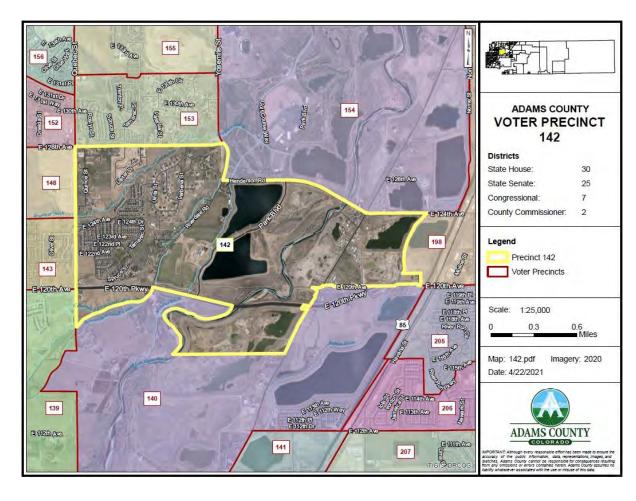

#### A. COUNTY MANAGER

- 1. Resolution Approving an Agreement in the amount of \$540,000.00 between Adams County and Professional Recreation Management for Golf Course Management
- 2. Resolution Approving Proposed Precinct Changes 2022