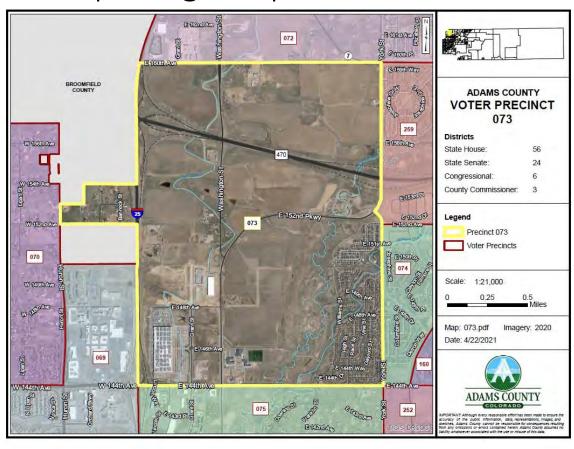

#### A. COUNTY MANAGER

- 1. Resolution Approving an Agreement in the amount of \$540,000.00 between Adams County and Professional Recreation Management for Golf Course Management
- 2. Resolution Approving Proposed Precinct Changes 2022