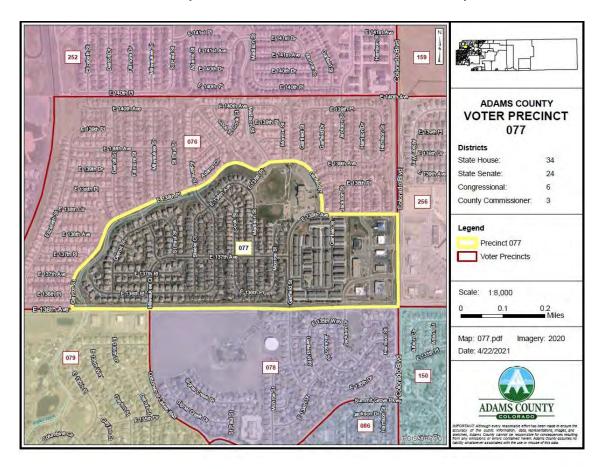

#### A. COUNTY MANAGER

- 1. Resolution Approving an Agreement in the amount of \$540,000.00 between Adams County and Professional Recreation Management for Golf Course Management
- 2. Resolution Approving Proposed Precinct Changes 2022