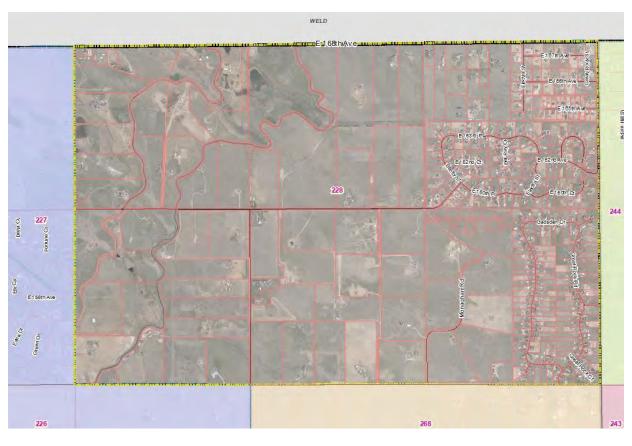

#### A. COUNTY MANAGER

- 1. Resolution Approving an Agreement in the amount of \$540,000.00 between Adams County and Professional Recreation Management for Golf Course Management
- 2. Resolution Approving Proposed Precinct Changes 2022