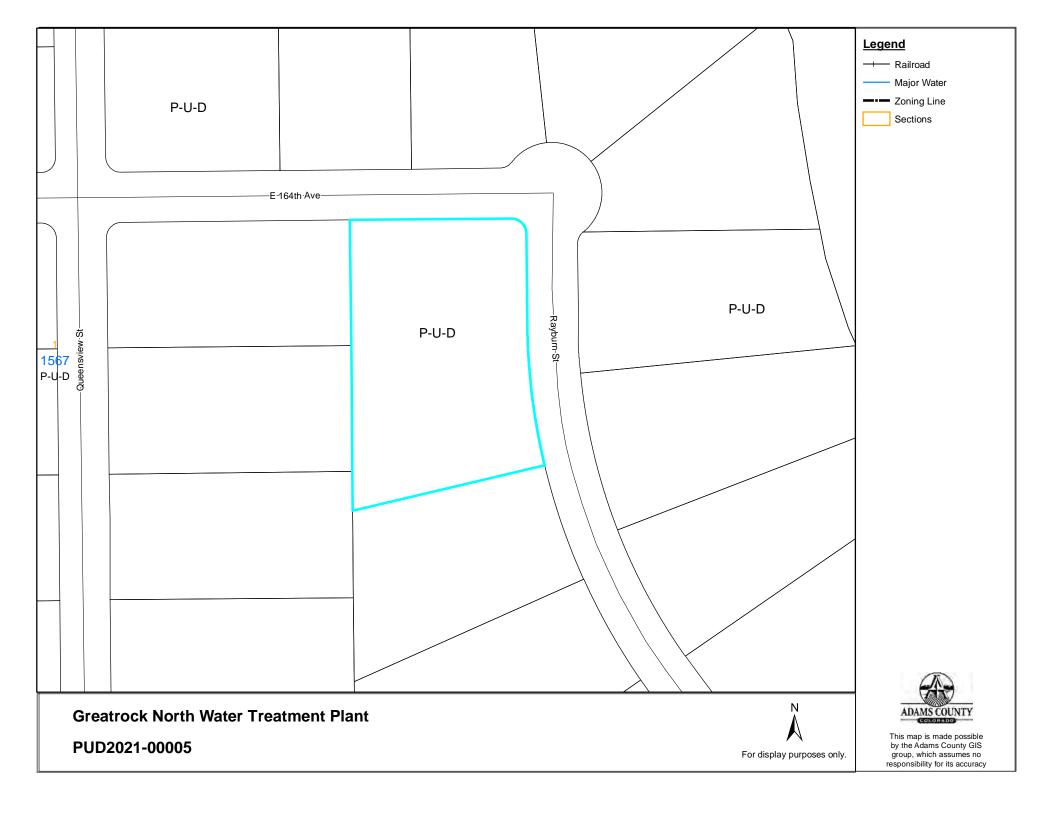

#### A. Cases to be Heard

- 1. PLT2021-00020 Berkeley Hills Subdivision, Filing 2
- 2. PUD2021-00005 Greatrock North Water Treatment Plant