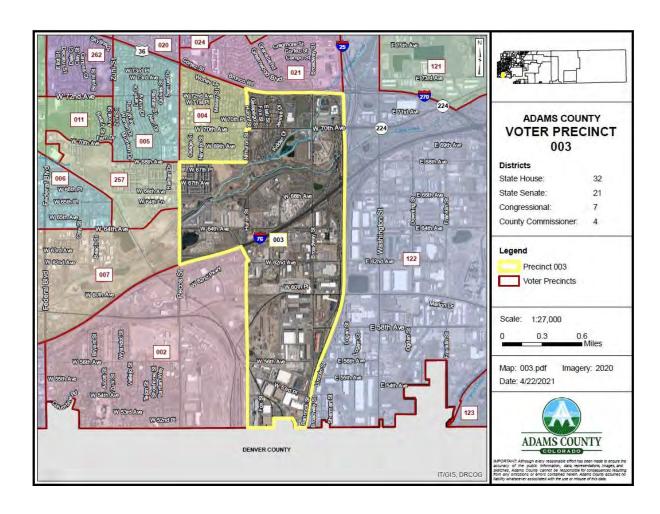

#### A. COUNTY MANAGER

- 1. Resolution Approving an Agreement in the amount of \$540,000.00 between Adams County and Professional Recreation Management for Golf Course Management
- 2. Resolution Approving Proposed Precinct Changes 2022