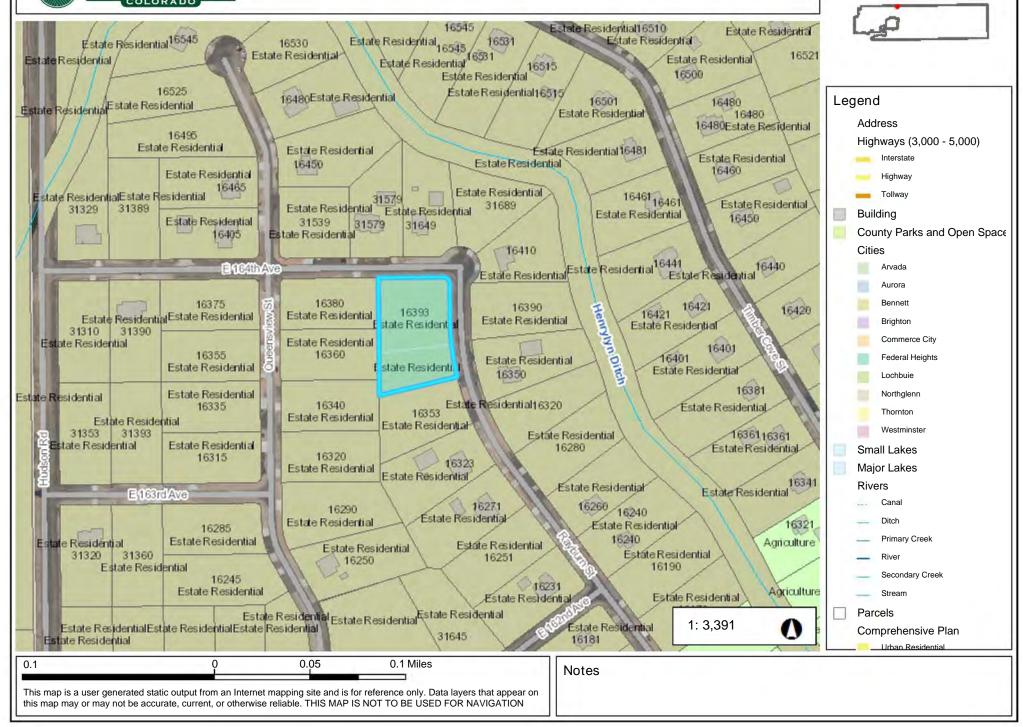

#### A. Cases to be Heard

- 1. PLT2021-00020 Berkeley Hills Subdivision, Filing 2
- 2. PUD2021-00005 Greatrock North Water Treatment Plant