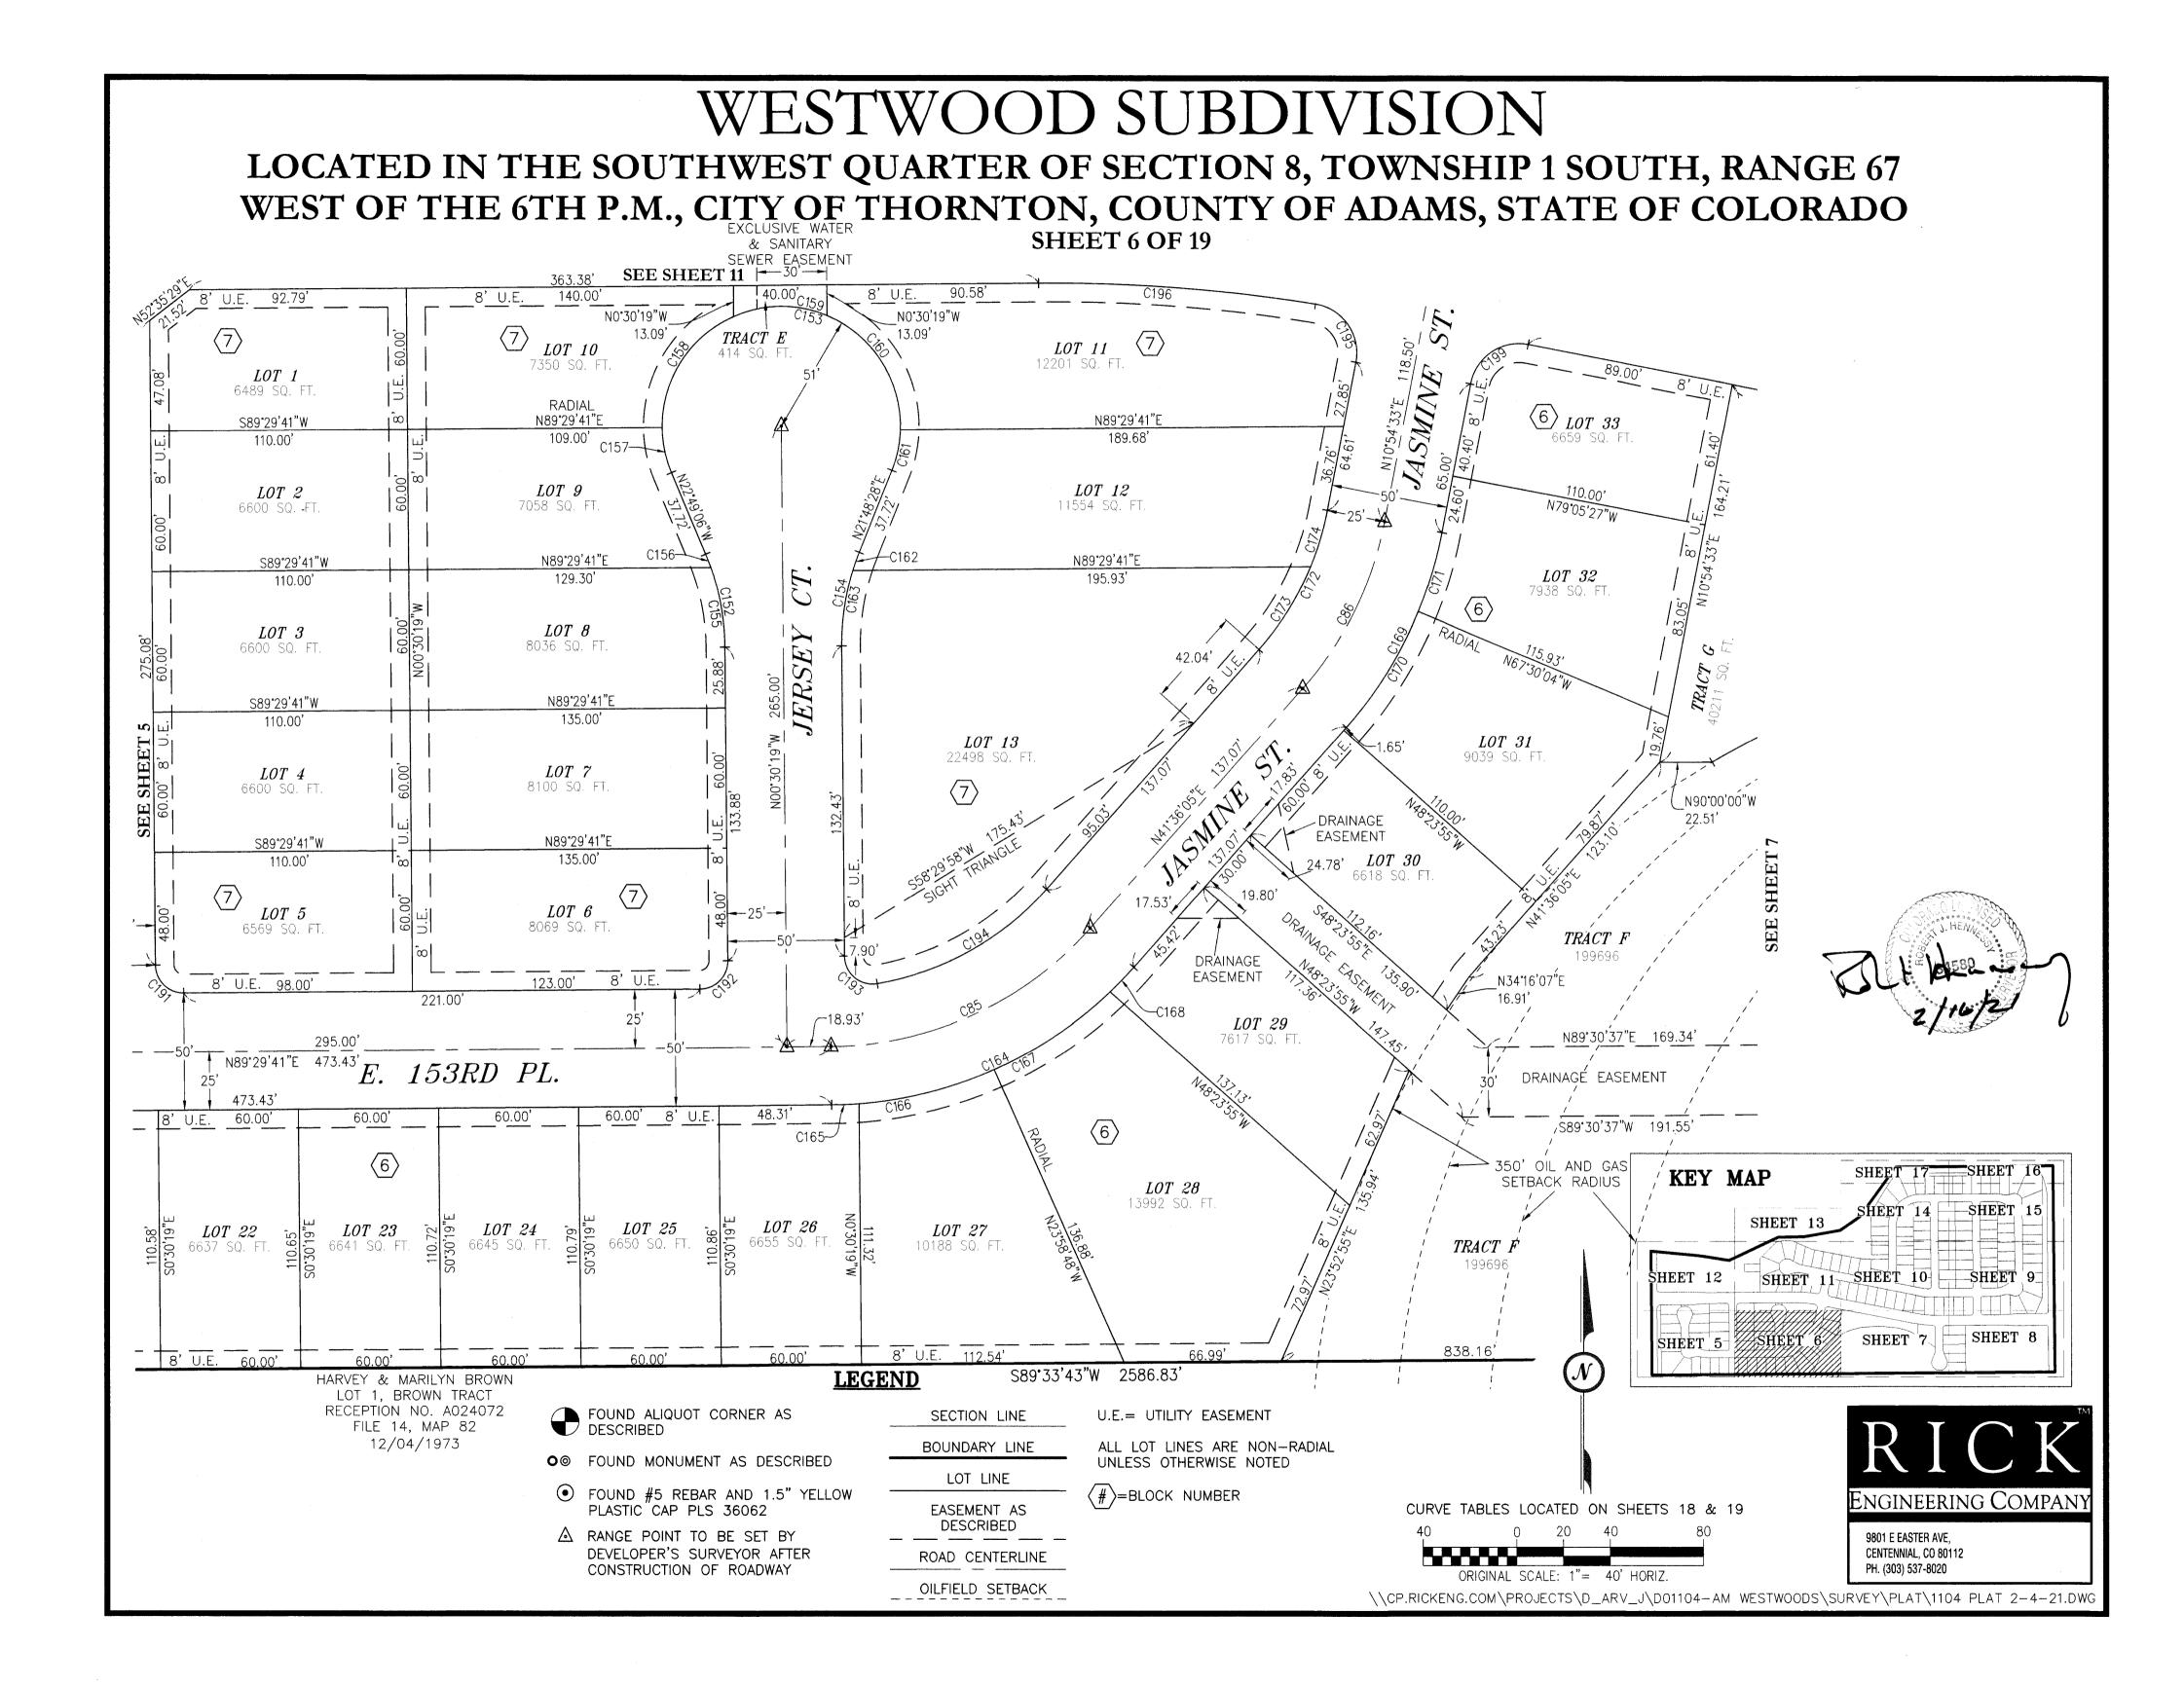

OA OR DISTRICT |
| F     | LANDSCAPE AREA, UTILITY         | 4.584 AC (199,696 SF)  | HOA OR DISTRICT/HOA OR DISTRICT |
| G     | LANDSCAPE AREA, UTILITY         | 0.923 AC (40,211 SF)   | HOA OR DISTRICT/HOA OR DISTRICT |
| Н     | DETENTION, UTILITY              | 3.843 (167,408 SF)     | HOA OR DISTRICT/HOA OR DISTRICT |
| 1     | PLUGGED/ABANDONED WELL, UTILITY | 0.155 AC (6,764 SF)    | HOA OR DISTRICT/HOA OR DISTRICT |
| J     | LANDSCAPE AREA, UTILITY         | 1.485 AC (64,679 SF)   | HOA OR DISTRICT/HOA OR DISTRICT |
| TOTAL | N/A                             | 17.255 AC (751,607 SF) |                                 |





LOCATED IN THE SOUTHWEST QUARTER OF SECTION 8, TOWNSHIP 1 SOUTH, RANGE 67 WEST 6TH P.M. CITY OF THORNTON, COUNTY OF ADAMS, STATE OF COLORADO SHEET 4 OF 19











#### WESTWOOD SUBDIVISION LOCATED IN THE SOUTHWEST QUARTER OF SECTION 8, TOWNSHIP 1 SOUTH, RANGE 67 WEST OF THE 6TH P.M., CITY OF THORNTON, COUNTY OF ADAMS, STATE OF COLORADO SHEET 9 OF 19 SEE SHEET 15 LOT 5 6600 SQ. FT. **LOT 5** 6856 SQ. FT. LOT 14 110.00' S89°26'59"W **LOT 12** 6600 SQ. FT. $\langle 3 \rangle$ S89°26'59"W **LOT 44** 6600 SQ. FT. 110.00' N89°26'59"E $\langle 4 \rangle$ 110.00' 200' S89°26'59"W NOTIFICATION LOT 4 110.00' RADIUS 6600 SQ. FT. LOT 4 LOT 15 S89°26'59"W 6856 SQ. FT. **NOTE** NOTE LOT 13 18 200' S89°26'59"W *LOT 45* 6600 SQ. FT. ACO STREET EAST LINE NE \$ OF TI #200608110008158 NOTIFICATION N89°26'59"E N89°26'59"E RADIUS SINCLAIR PIPELINE 110.00 110.00 S89°26'59"W EASEMENT RECEPTION *LOT 3* 6600 SQ. FT. 110.00' NO.<u>2021000020</u>143 110.00 **LOT 3** 676