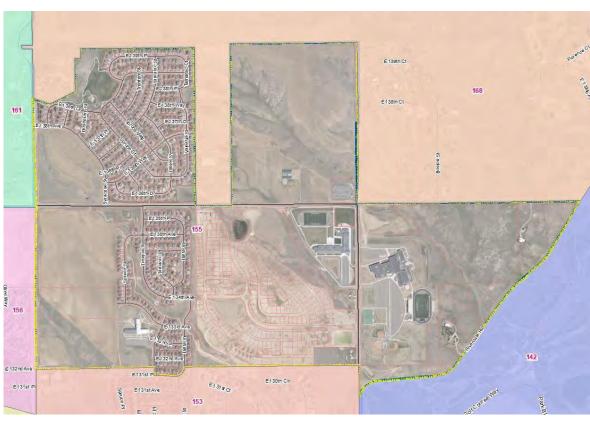

#### A. COUNTY MANAGER

- 1. Resolution Approving an Agreement in the amount of \$540,000.00 between Adams County and Professional Recreation Management for Golf Course Management
- 2. Resolution Approving Proposed Precinct Changes 2022