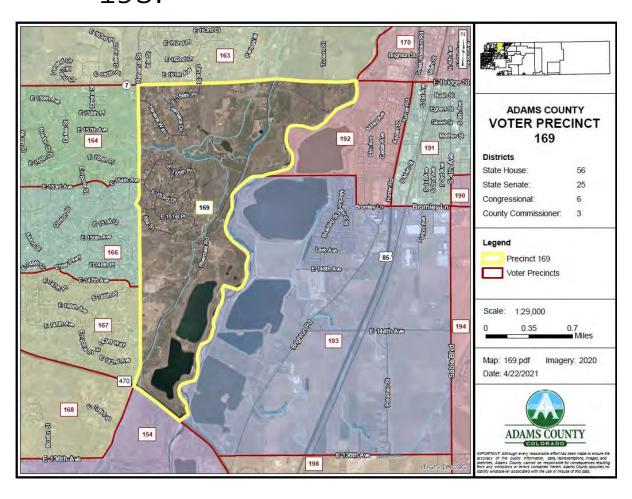

#### A. COUNTY MANAGER

- 1. Resolution Approving an Agreement in the amount of \$540,000.00 between Adams County and Professional Recreation Management for Golf Course Management
- 2. Resolution Approving Proposed Precinct Changes 2022