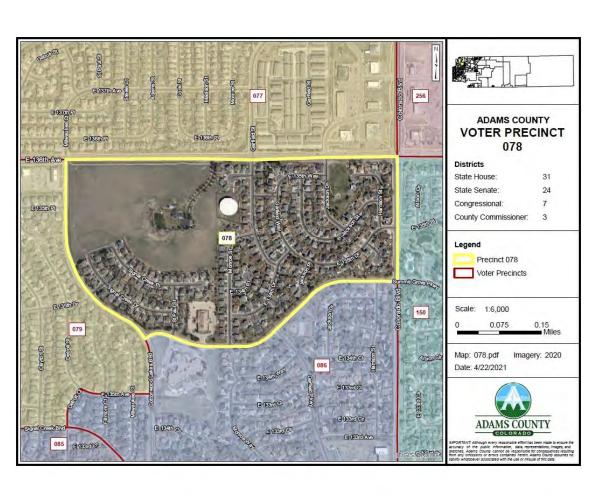

#### A. COUNTY MANAGER

- 1. Resolution Approving an Agreement in the amount of \$540,000.00 between Adams County and Professional Recreation Management for Golf Course Management
- 2. Resolution Approving Proposed Precinct Changes 2022