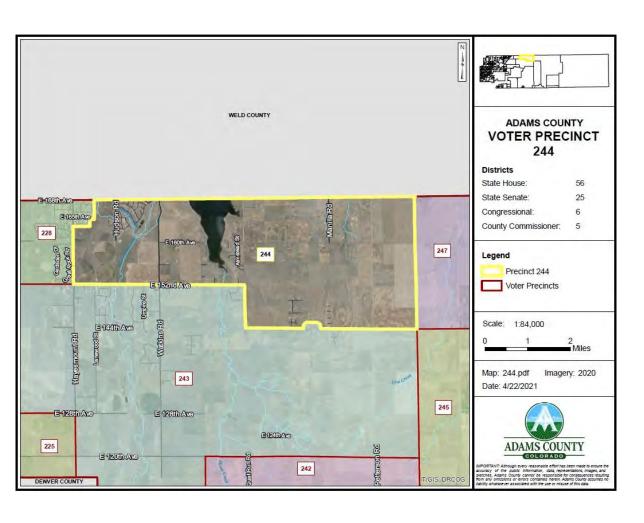

#### A. COUNTY MANAGER

- 1. Resolution Approving an Agreement in the amount of \$540,000.00 between Adams County and Professional Recreation Management for Golf Course Management
- 2. Resolution Approving Proposed Precinct Changes 2022