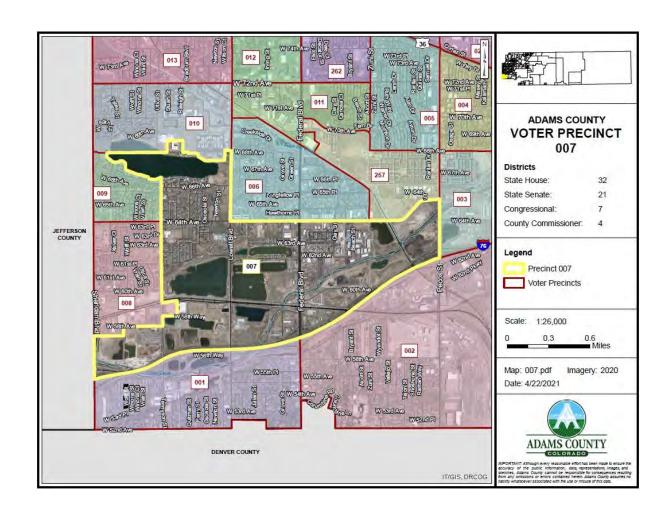

#### A. COUNTY MANAGER

- 1. Resolution Approving an Agreement in the amount of \$540,000.00 between Adams County and Professional Recreation Management for Golf Course Management
- 2. Resolution Approving Proposed Precinct Changes 2022