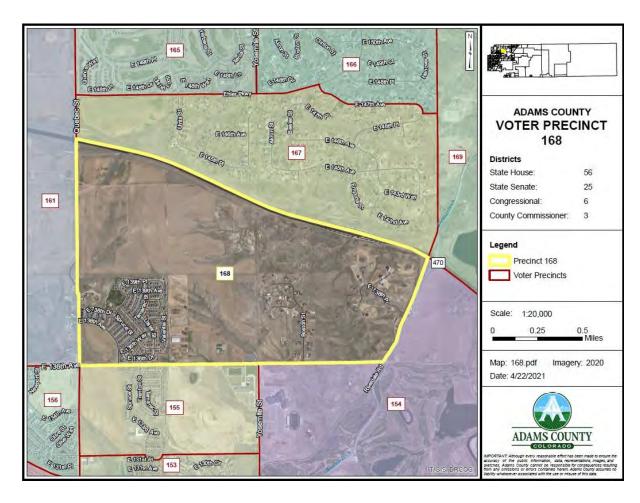

#### A. COUNTY MANAGER

- 1. Resolution Approving an Agreement in the amount of \$540,000.00 between Adams County and Professional Recreation Management for Golf Course Management
- 2. Resolution Approving Proposed Precinct Changes 2022