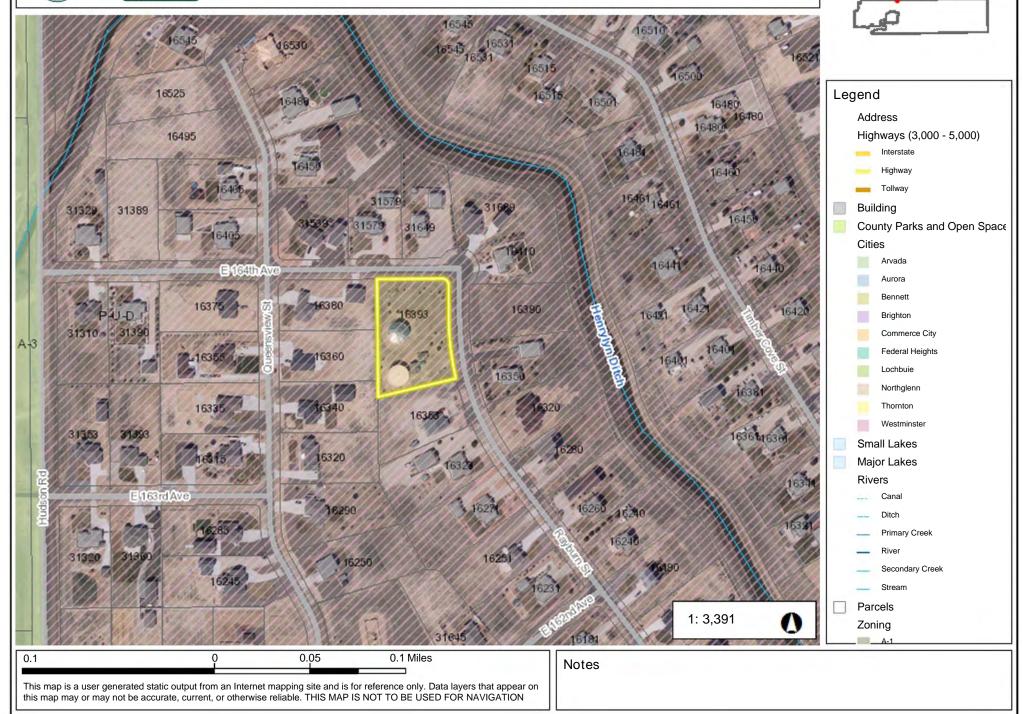

#### A. Cases to be Heard

- 1. PLT2021-00020 Berkeley Hills Subdivision, Filing 2
- 2. PUD2021-00005 Greatrock North Water Treatment Plant