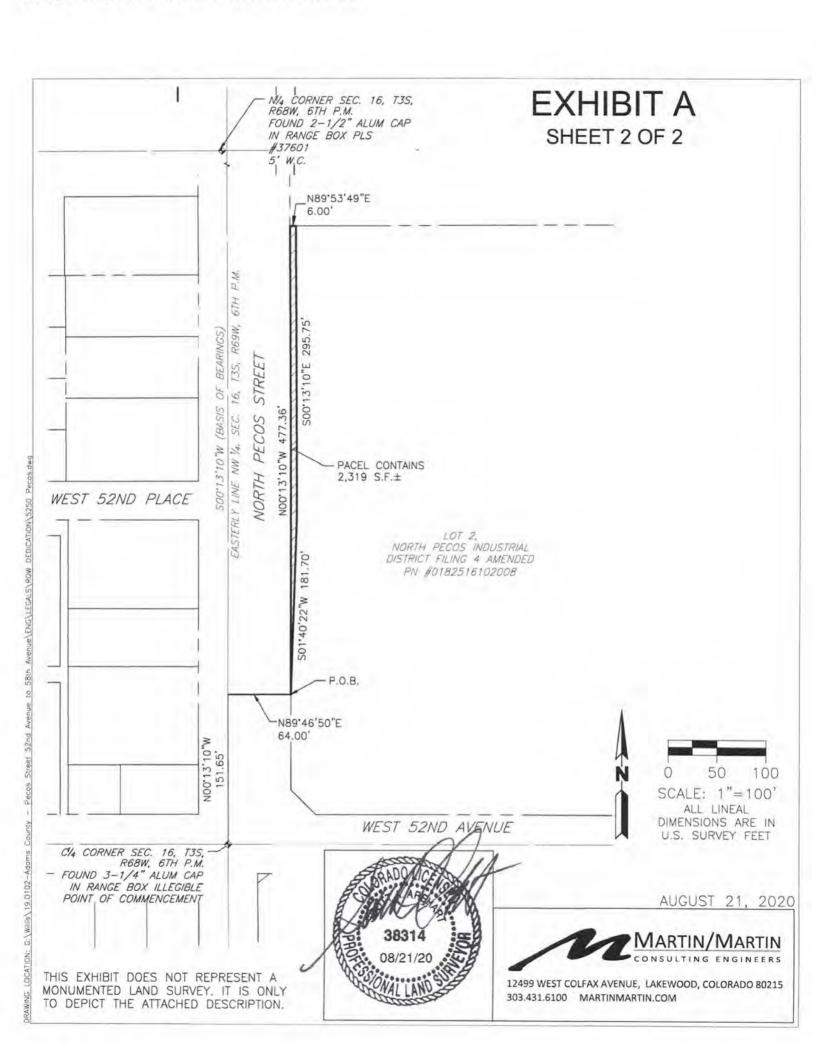

F 181.70 FEET TO THE POINT OF BEGINNING.

SAID PARCEL CONTAINS 0.053 ACRES OR 2,319 SQUARE FEET MORE OR LESS.

ALL LINEAL DIMENSIONS ARE U.S. SURVEY FEET.

#### BASIS OF BEARING

BEARINGS ARE BASED ON THE ADAMS COUNTY HORIZONTAL CONTROL NETWORK ALONG THE EASTERLY LINE OF THE NORTHWEST QUARTER OF SECTION 16, TOWNSHIP 3 SOUTH, RANGE 68 WEST OF THE SIXTH PRINCIPAL MERIDIAN BEARING SO0°13′10″W AND BEING MONUMENTED BY A FOUND 2-1/2″ ALUMINUM CAP IN RANGE BOX PLS #37601 (5′ W.C.) AT THE NORTH QUARTER CORNER AND A FOUND 3-1/4″ ALUMINUM CAP IN RANGE BOX ILLEGIBLE AT THE CENTER QUARTER CORNER.

PREPARED BY ESTRELLA V. BERNAL
REVIEWED BY SCOTT A. AREHART, PLS
FOR AND ON BEHALF OF MARTIN/MARTIN, INC.
12499 WEST COLFAX AVENUE
LAKEWOOD, COLORADO 80215
PROJECT NO. 19.0102
AUGUST 21, 2020

303-431-6100



#### Certificate Of Completion

Envelope Id: B07149DEB47840B99DB875AD0BBF63EE

Subject: Please DocuSign: Scanned Offer\_13-Mygrant.pdf

Source Envelope:

Document Pages: 19

Certificate Pages: 5 AutoNav: Enabled

Envelopeld Stamping: Enabled

Time Zone: (UTC-08:00) Pacific Time (US & Canada)

Status: Completed

Envelope Originator:

Tammy Zaelit

2007 S. McClelland St., Ste 100 2007 S. McClelland St., Ste 100 Salt Lake City, UT 84105 tammy@ipgcre.com

IP Address: 68.66.166.86

#### Record Tracking

Status: Original

11/3/2021 9:00:37 AM

Holder: Tammy Zaelit tammy@ipgcre.com Location: DocuSign

#### Signer Events

Cathy Mygrant

cmygrant@mygrantglass.com

Security Level: Email, Account Authentication

(None)

#### Signature

Signatures: 6

Initials: 0

Cathy Mygrant 04F18532399D48A

Sign