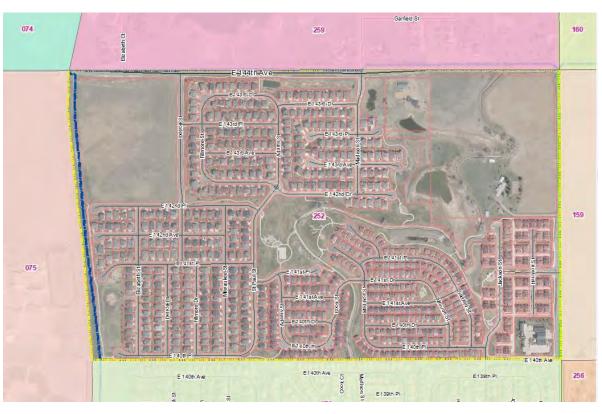

#### A. COUNTY MANAGER

- 1. Resolution Approving an Agreement in the amount of \$540,000.00 between Adams County and Professional Recreation Management for Golf Course Management
- 2. Resolution Approving Proposed Precinct Changes 2022