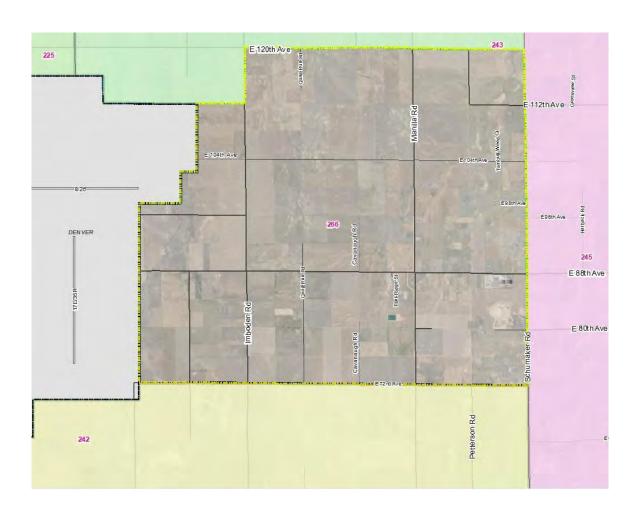

#### A. COUNTY MANAGER

- 1. Resolution Approving an Agreement in the amount of \$540,000.00 between Adams County and Professional Recreation Management for Golf Course Management
- 2. Resolution Approving Proposed Precinct Changes 2022