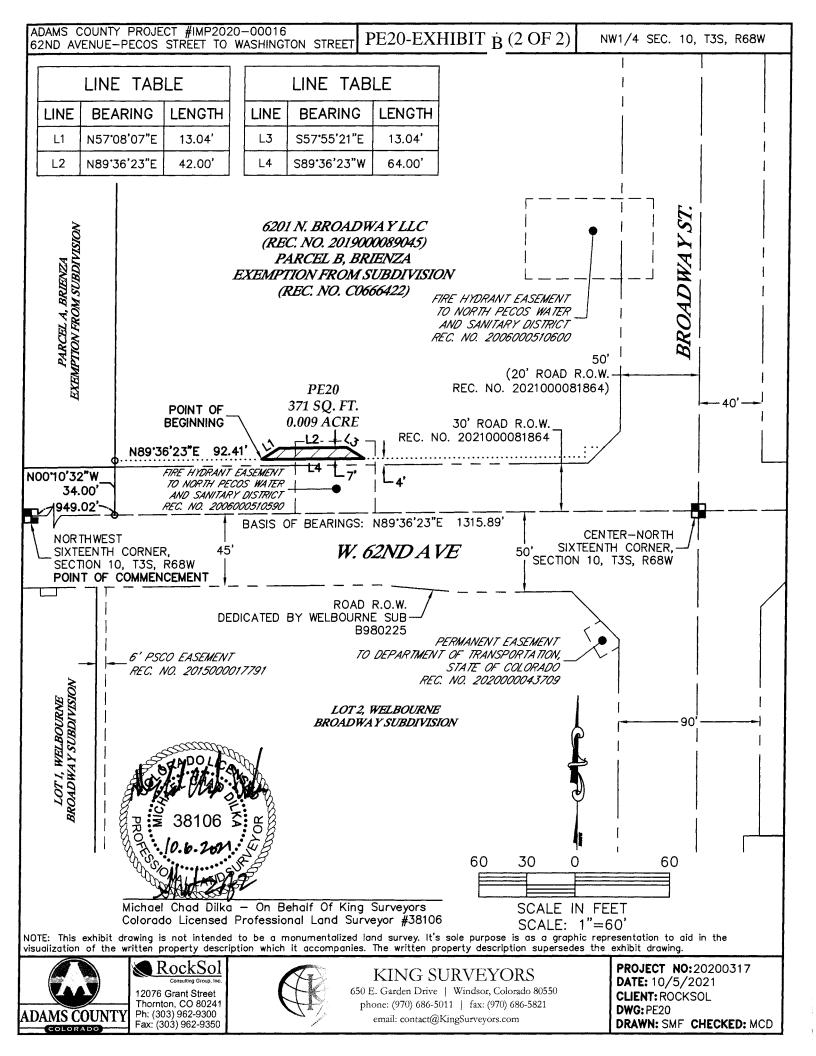

to Nikolaus Schumacher and Sarah Schumacher

- Q. Resolution Approving a Development Agreement between Adams County and KB Home Colorado for Holly Street Improvements with the Amount of \$198,897.53 Collateral Received by Adams County
- Resolution Approving an Intergovernmental Agreement between Adams
  County and Tri-County Health Department for Independent Oversight for
  the Secure Cell 5 Liner Construction at the Clean Harbors Deer Trail
  Hazardous Waste Treatment, Storage, and Disposal Facility
- Resolution Approving Right-of-Way Agreement between Adams County and the Mygrant Living Trust for Property Necessary for the Pecos Street Roadway and Drainage Improvements Project from West 52nd Avenue to West 58th Avenue in the Amount of \$177, 532.00
- T. Resolution Appointing Marc Pedrucci, Aaron Clark, Trevor Graf, and Jason Baines as Proxies for Calendar Year 2022 to Conduct Ditch and Reservoir Company Business and to Sign Annual Renewal Contracts on Behalf of Adams County
- U. Resolution Approving Right-of-Way Agreement between Adams County and 6201 N. Broadway, LLC, for Property Necessary for the 62nd Avenue Roadway and Drainage Improvements Project from Pecos Street to Washington Street in the Amount of \$206,094.00
- V. Resolution Approving the First Amendment to the Lease Agreement between Adams County and Mi Terra Mexican Food, LLC