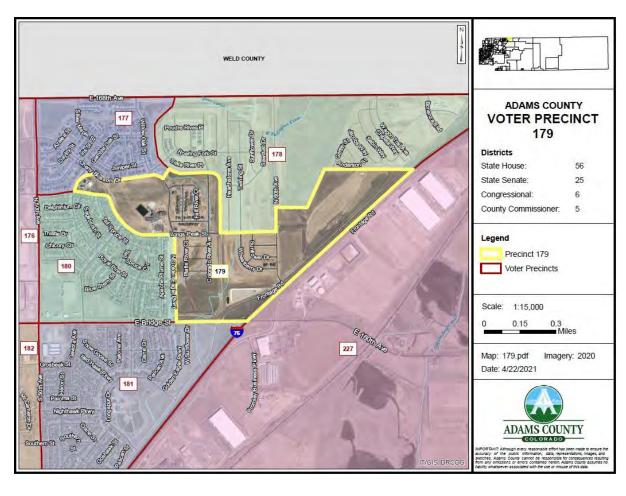

#### A. COUNTY MANAGER

- 1. Resolution Approving an Agreement in the amount of \$540,000.00 between Adams County and Professional Recreation Management for Golf Course Management
- 2. Resolution Approving Proposed Precinct Changes 2022