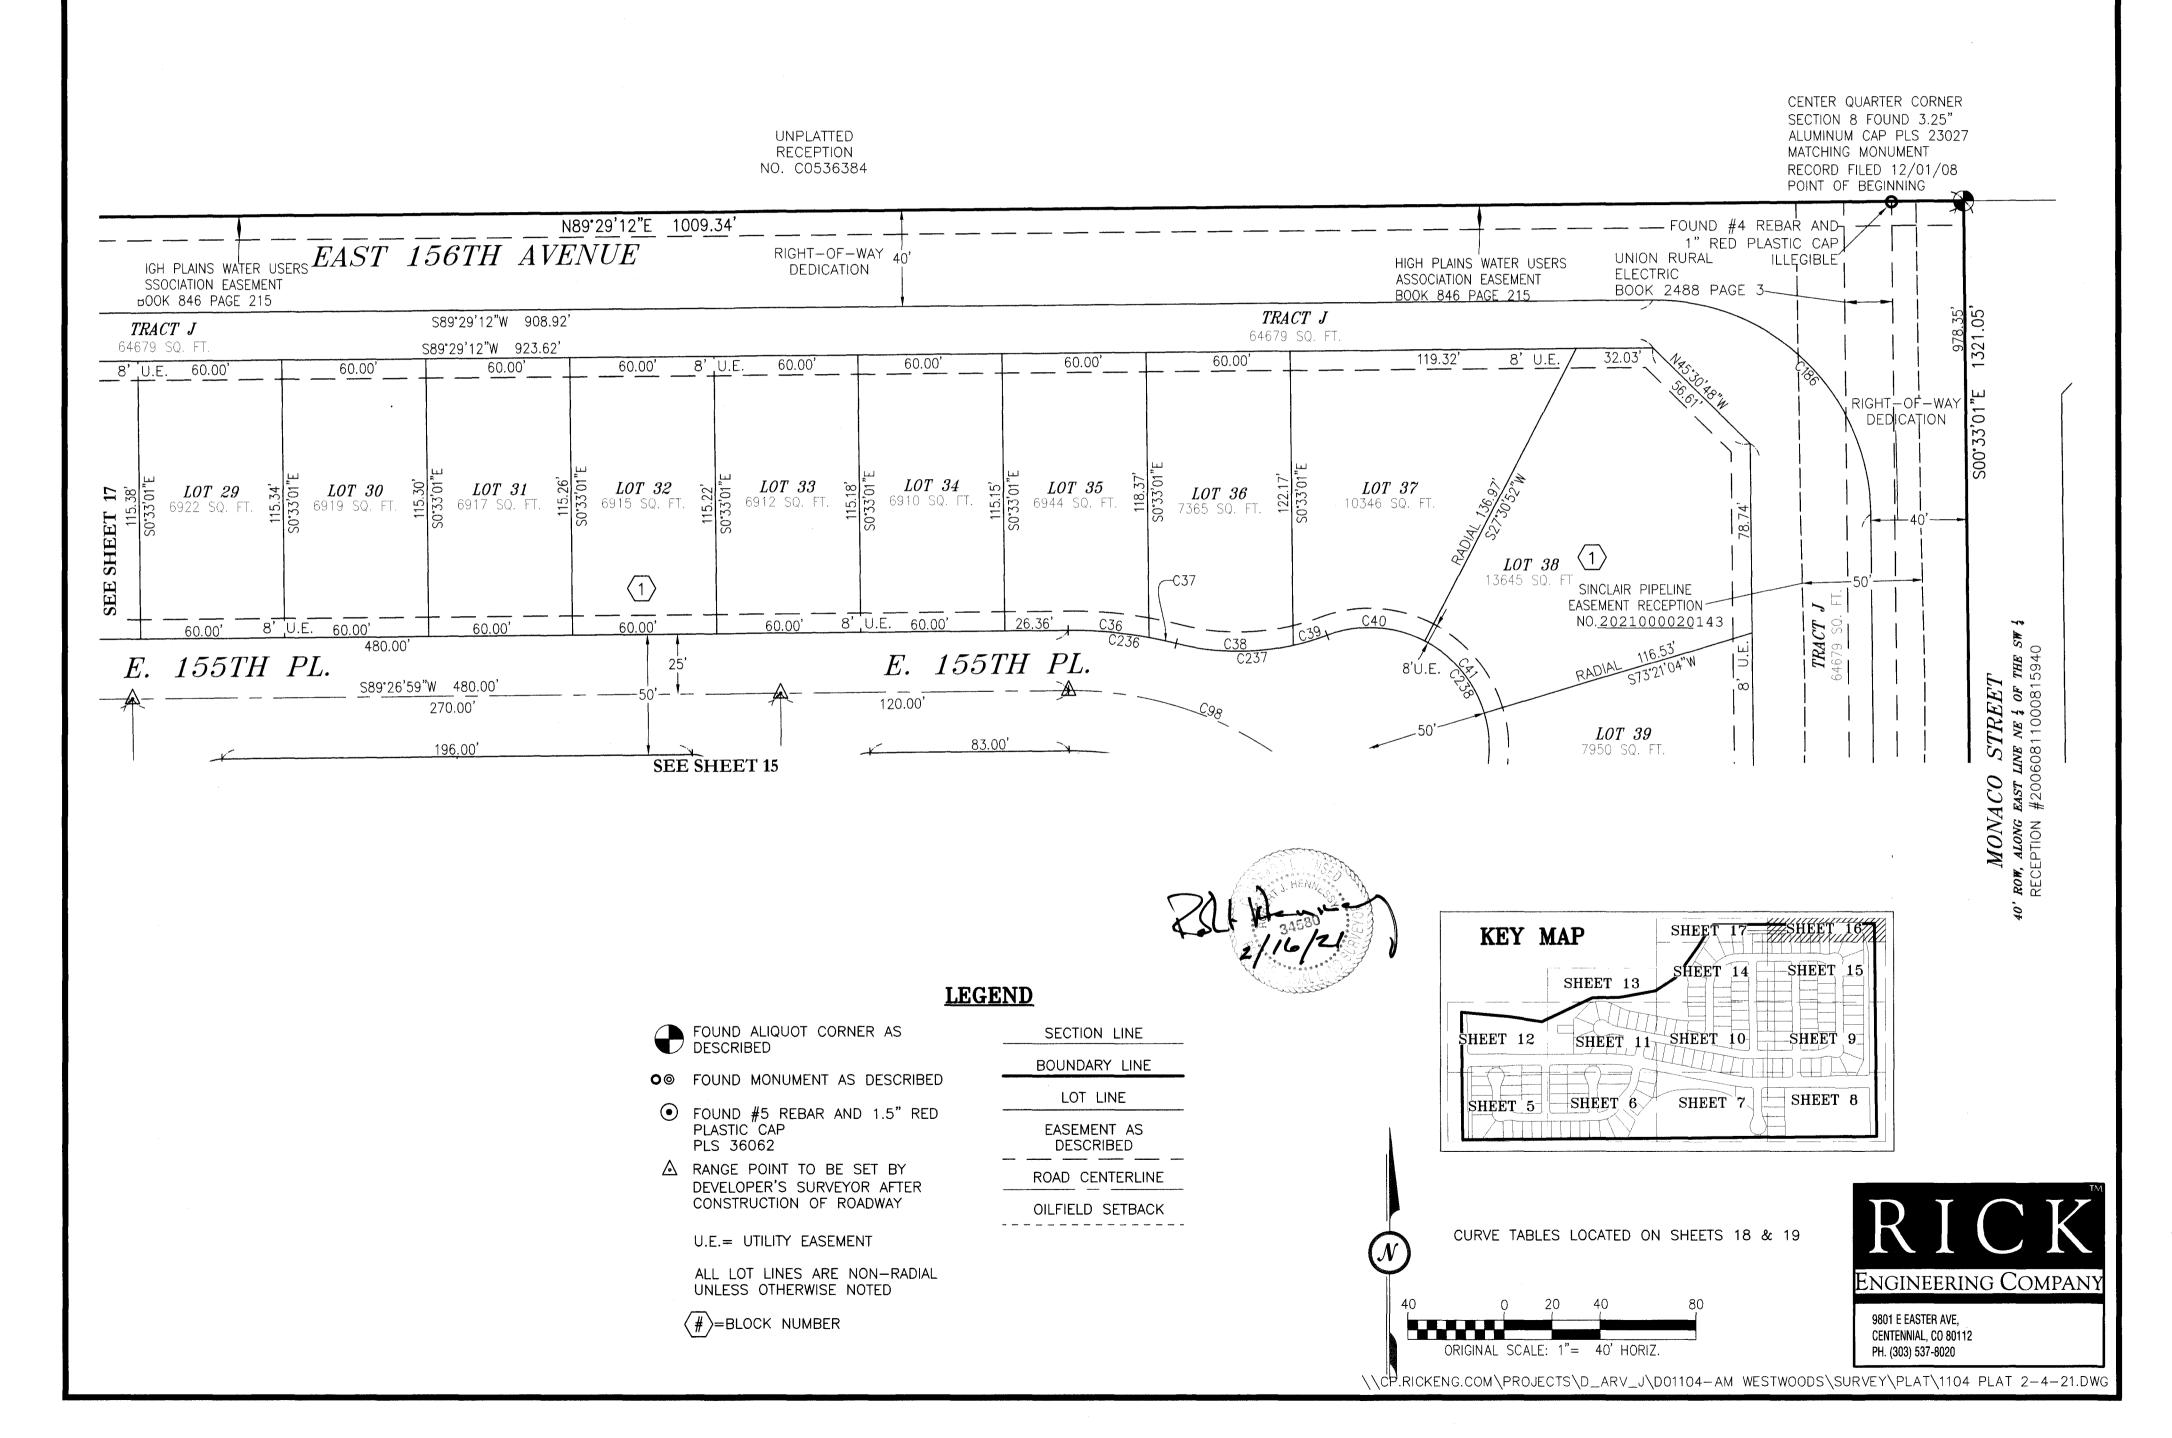

U.E.= UTILITY EASEMENT DESCRIBED SHEET 14 SHEET 13 BOUNDARY LINE ALL LOT LINES ARE NON-RADIAL O⊚ FOUND MONUMENT AS DESCRIBED UNLESS OTHERWISE NOTED LOT LINE SHEET 11 SHEET 10 SHEET 9 FOUND #5 REBAR AND 1.5" RED Engineering Company $\langle \# \rangle = BLOCK NUMBER$ PLASTIC CAP EASEMENT AS PLS 36062 DESCRIBED 9801 E EASTER AVE, CENTENNIAL, CO 80112 ORIGINAL SCALE: 1"= 40' HORIZ. A RANGE POINT TO BE SET BY SHEET 5 SHEET 6 SHEET 8 SHEET 7 ROAD CENTERLINE PH. (303) 537-8020 DEVELOPER'S SURVEYOR AFTER OILFIELD SETBACK CONSTRUCTION OF ROADWAY \\CP.RICKENG.COM\PROJECTS\D\_ARV\_J\D01104-AM WESTWOODS\SURVEY\PLAT\1104 PLAT 2-4-21.DWG

LOCATED IN THE SOUTHWEST QUARTER OF SECTION 8, TOWNSHIP 1 SOUTH, RANGE 67 WEST OF THE 6TH P.M., CITY OF THORNTON, COUNTY OF ADAMS, STATE OF COLORADO SHEET 16 OF 19



LOCATED IN THE SOUTHWEST QUARTER OF SECTION 8, TOWNSHIP 1 SOUTH, RANGE 67 WEST OF THE 6TH P.M., CITY OF THORNTON, COUNTY OF ADAMS, STATE OF COLORADO SHEET 17 OF 19





### LOCATED IN THE SOUTHWEST QUARTER OF SECTION 8, TOWNSHIP 1 SOUTH, RANGE 67 WEST 6TH P.M. CITY OF THORNTON, COUNTY OF ADAMS, STATE OF COLORADO SHEET 18 OF 19

| <u></u> | · · · · · · · · · · · · · · · · · · · |         |                              |                  |                 | <del></del> |         |          |            |                      | 7               |             |         |         |            |                  |                 |
|---------|---------------------------------------|---------|------------------------------|------------------|-----------------|-------------|---------|----------|-