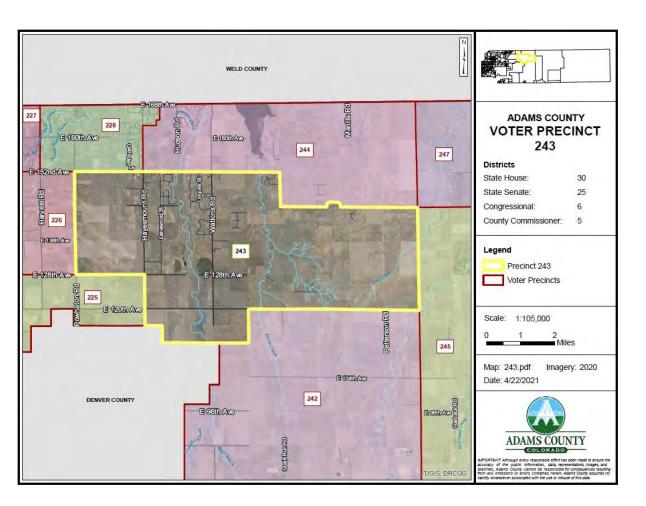

#### A. COUNTY MANAGER

- 1. Resolution Approving an Agreement in the amount of \$540,000.00 between Adams County and Professional Recreation Management for Golf Course Management
- 2. Resolution Approving Proposed Precinct Changes 2022