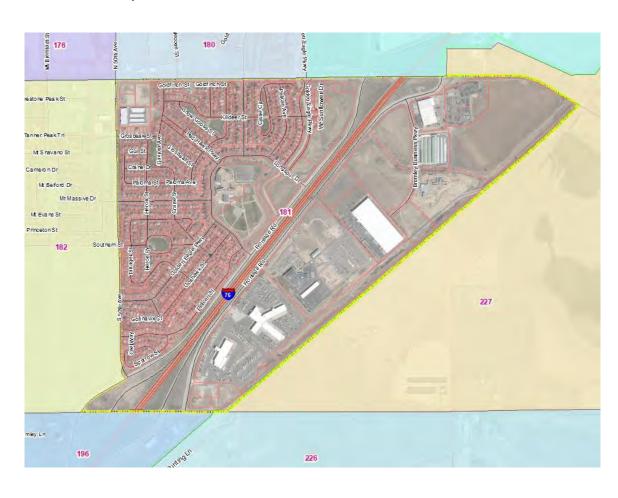

#### A. COUNTY MANAGER

- 1. Resolution Approving an Agreement in the amount of \$540,000.00 between Adams County and Professional Recreation Management for Golf Course Management
- 2. Resolution Approving Proposed Precinct Changes 2022