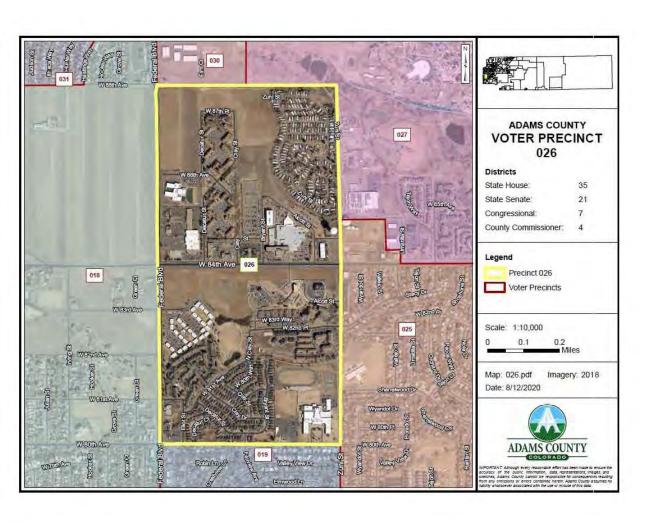

#### A. COUNTY MANAGER

- 1. Resolution Approving an Agreement in the amount of \$540,000.00 between Adams County and Professional Recreation Management for Golf Course Management
- 2. Resolution Approving Proposed Precinct Changes 2022