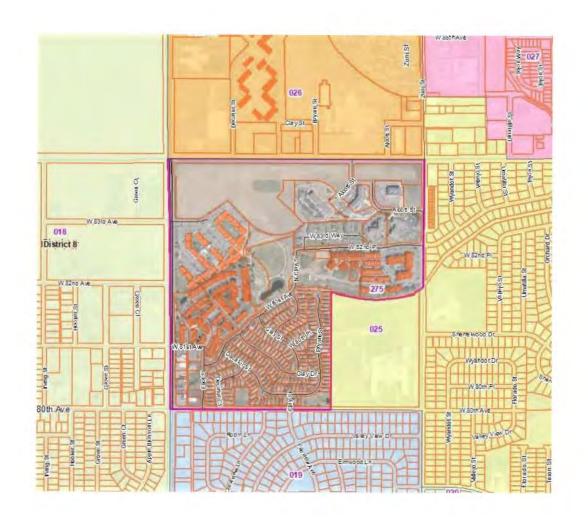

#### A. COUNTY MANAGER

- 1. Resolution Approving an Agreement in the amount of \$540,000.00 between Adams County and Professional Recreation Management for Golf Course Management
- 2. Resolution Approving Proposed Precinct Changes 2022