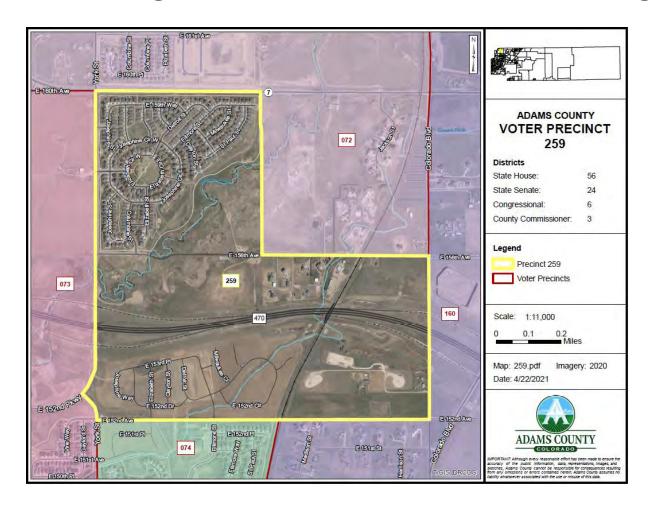

#### A. COUNTY MANAGER

- 1. Resolution Approving an Agreement in the amount of \$540,000.00 between Adams County and Professional Recreation Management for Golf Course Management
- 2. Resolution Approving Proposed Precinct Changes 2022