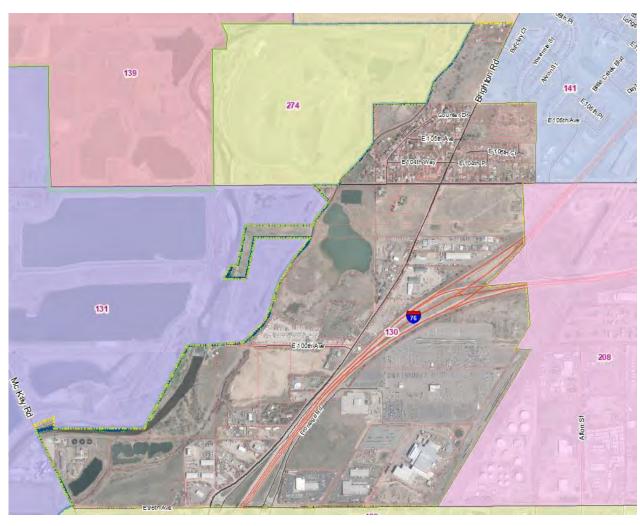

#### A. COUNTY MANAGER

- 1. Resolution Approving an Agreement in the amount of \$540,000.00 between Adams County and Professional Recreation Management for Golf Course Management
- 2. Resolution Approving Proposed Precinct Changes 2022