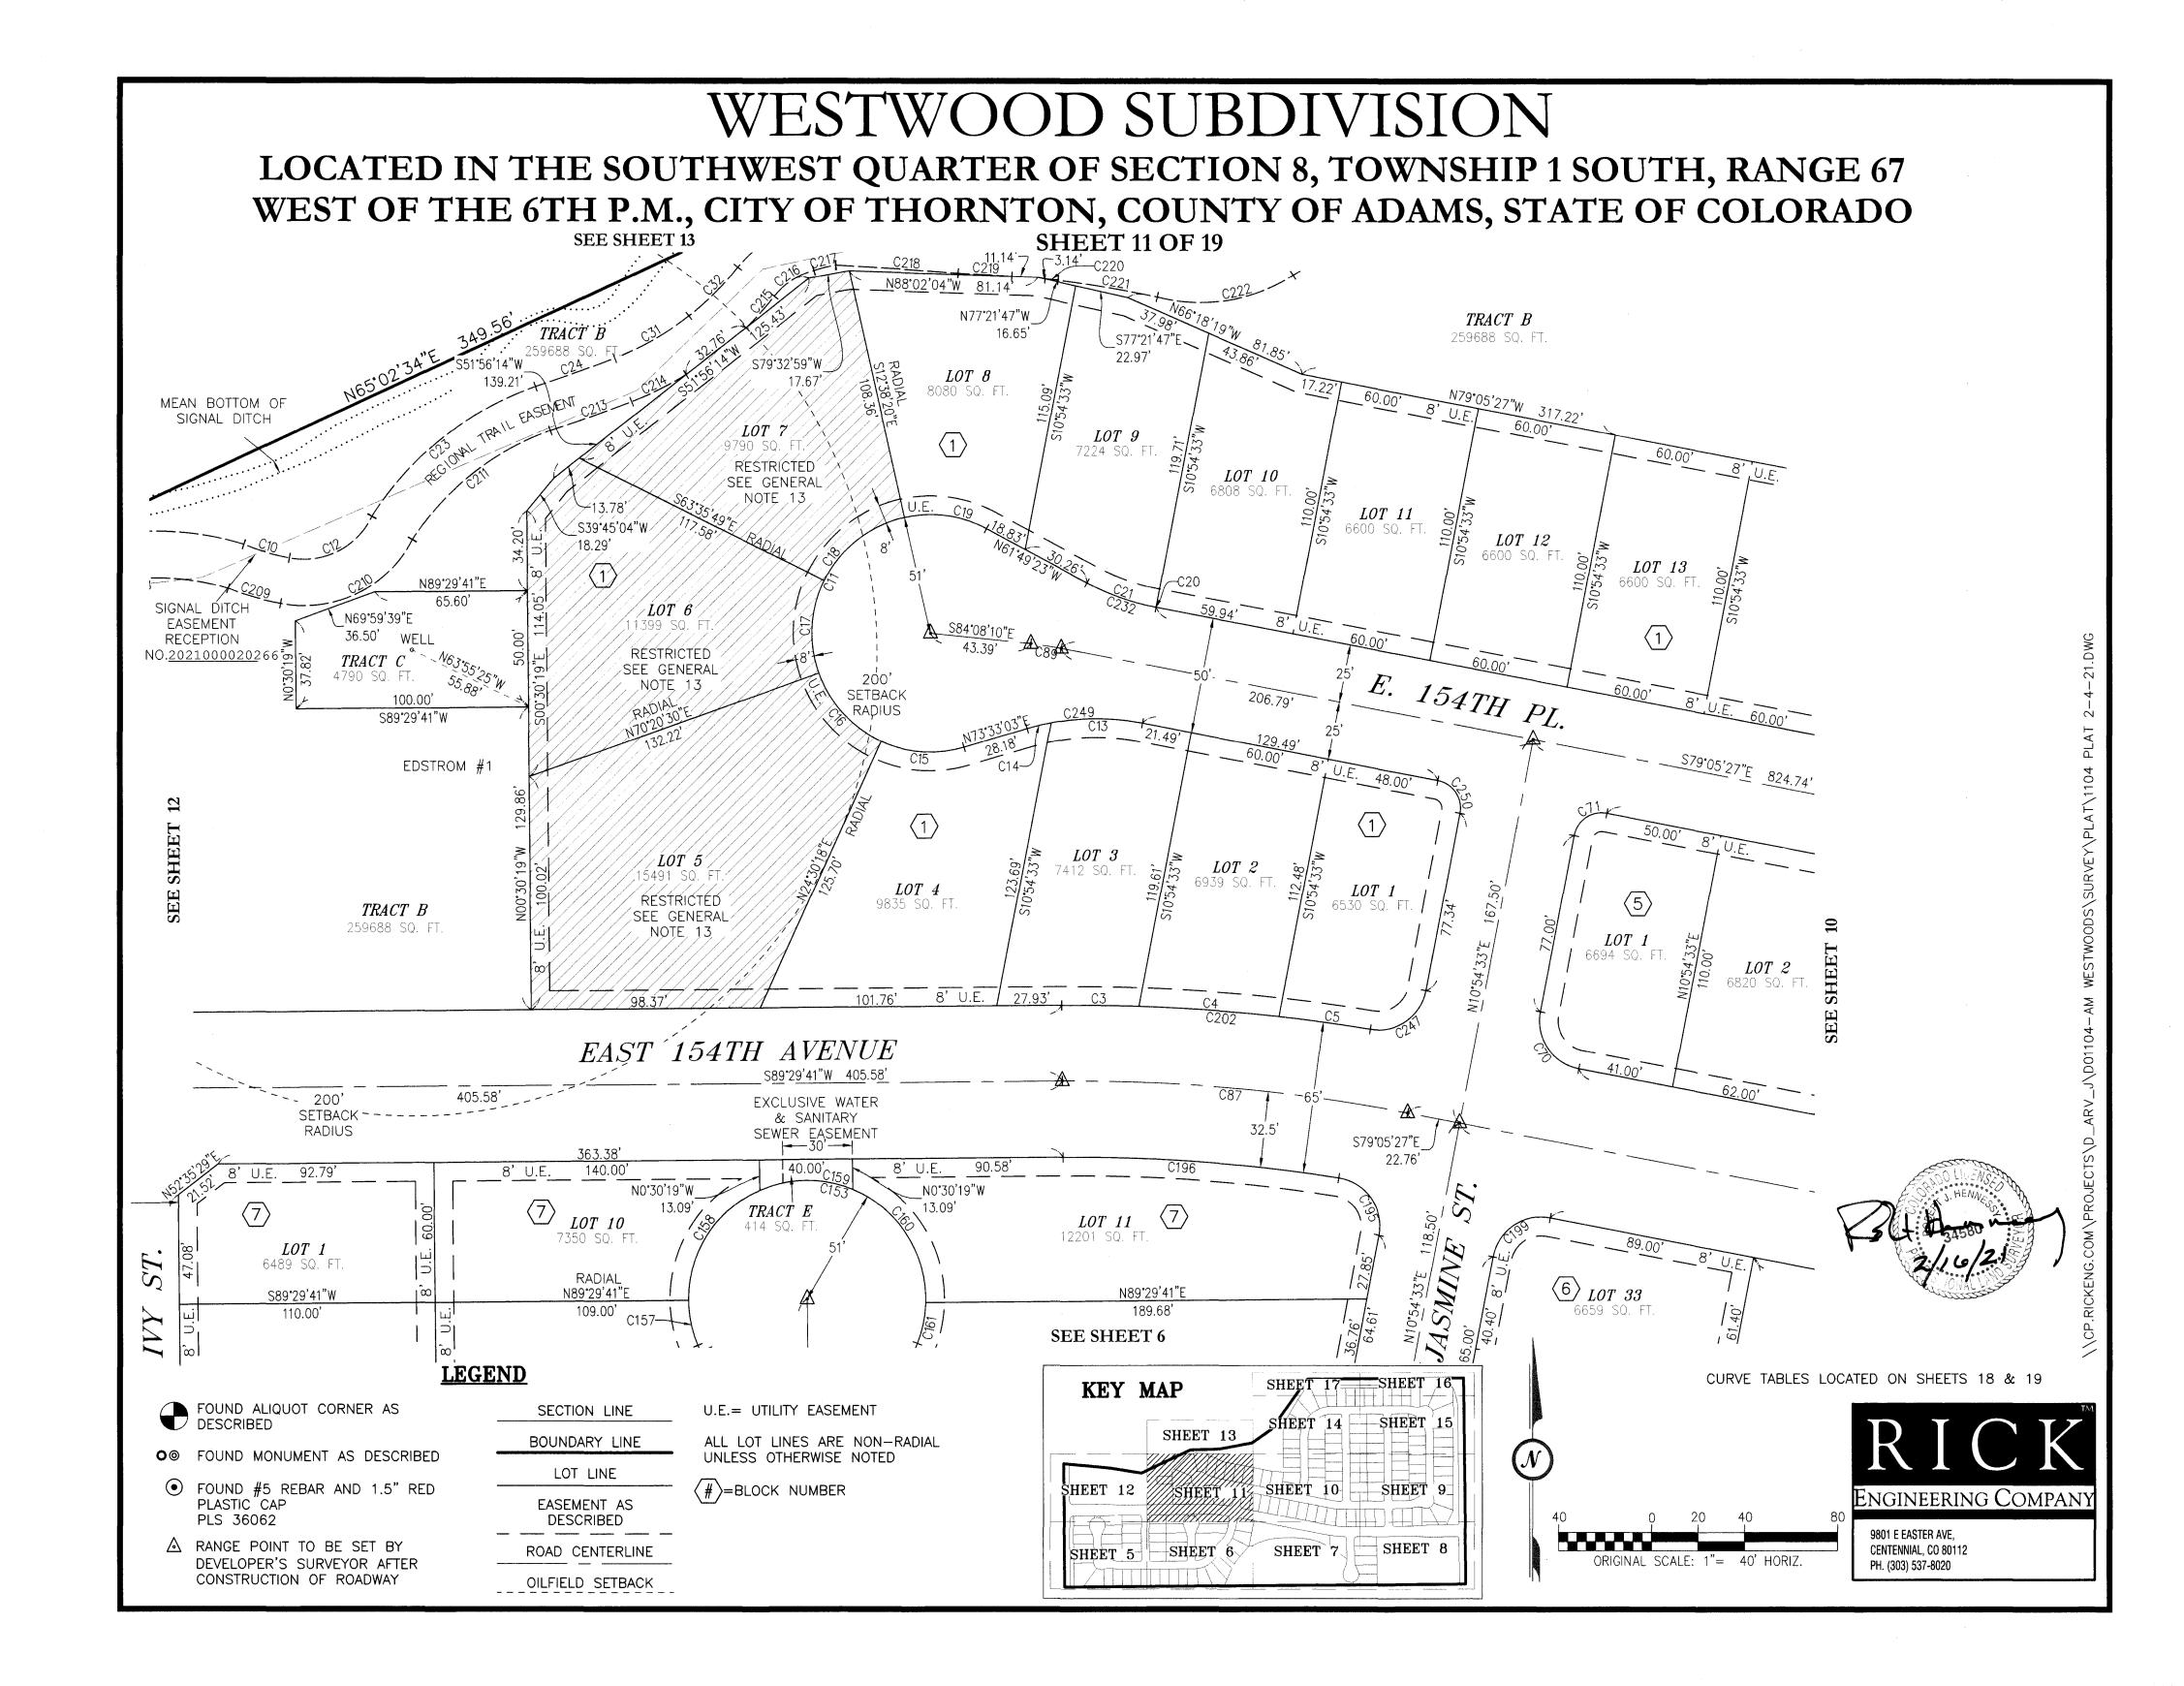

55 SQ. FT. 7161 SQ. FT. 62.00' 8' U.E. <u>/101.30</u>'//8' U.E. /63.24<sup>2</sup>///8<sup>2</sup>. Ú.E. /63.24<sup>\*</sup>/ ∕54.65° **LEGEND** SEE SHEET 8 21.52 SHEET 17 SHEET 16 KEY MAP CURVE TABLES LOCATED ON SHEETS 18 & 19 FOUND ALIQUOT CORNER AS SECTION LINE U.E.= UTILITY EASEMENT DESCRIBED SHEET 14 -SHEET <u>15</u> BOUNDARY LINE ALL LOT LINES ARE NON-RADIAL SHEET 13 ● FOUND MONUMENT AS DESCRIBED UNLESS OTHERWISE NOTED LOT LINE FOUND #5 REBAR AND 1.5" RED #>=BLOCK NUMBER PLASTIC CAP SHEET 11 SHEET 10 EASEMENT AS Engineering Company PLS 36062 DESCRIBED A RANGE POINT TO BE SET BY 9801 E EASTER AVE, ROAD CENTERLINE DEVELOPER'S SURVEYOR AFTER SHEET 5 SHEET 6 SHEET 8 SHEET 7 CENTENNIAL, CO 80112 CONSTRUCTION OF ROADWAY PH. (303) 537-8020 OILFIELD SETBACK ORIGINAL SCALE: 1"= 40' HORIZ.







LOCATED IN THE SOUTHWEST QUARTER OF SECTION 8, TOWNSHIP 1 SOUTH, RANGE 67 WEST OF THE 6TH P.M., CITY OF THORNTON, COUNTY OF ADAMS, STATE OF COLORADO SHEET 13 OF 19



#### WESTWOOD SUBDIVISION LOCATED IN THE SOUTHWEST QUARTER OF SECTION 8, TOWNSHIP 1 SOUTH, RANGE 67 WEST OF THE 6TH P.M., CITY OF THORNTON, COUNTY OF ADAMS, STATE OF COLORADO SHEET 14 OF 19 SEE SHEET 17 LOT 26 *LOT 29* 6922 SQ. FT. *LOT 28* 6924 SQ. FT. LOT 27 10223 SQ. FT. 7820 SQ. FT. *LOT 25* 10075 SQ. FT. $\langle 1 \rangle$ 60.00' 8' U.E. 60.00' 33.64' 8' U.E. 60.00' BRIGHTON FARM LLC UNPLATTED RECEPTION E. 155TH PL. NO. 2011000058827 90.00 LOT 24 MEAN BOTTOM OF SIGNAL DITCH 8' U.E. 98.00' SIGNAL DITCH EASEMENT RECEPTION NO.2021000020266 *LOT 9* 6825 SQ. FT. LOT 23 FOUND #4 REBAR 2" ALUMINUM CAP PLS 7699 SQ. FT. N89°