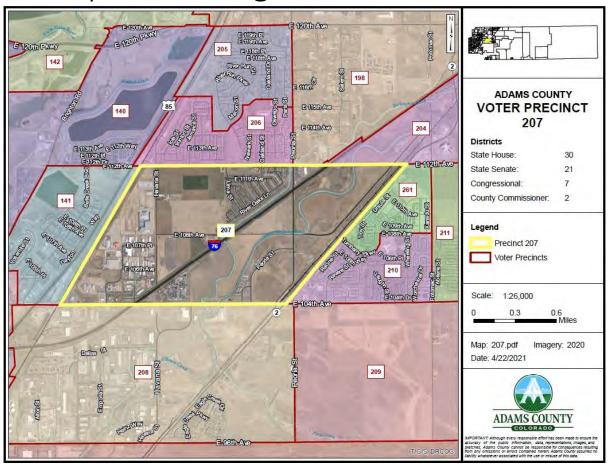

#### A. COUNTY MANAGER

- 1. Resolution Approving an Agreement in the amount of \$540,000.00 between Adams County and Professional Recreation Management for Golf Course Management
- 2. Resolution Approving Proposed Precinct Changes 2022