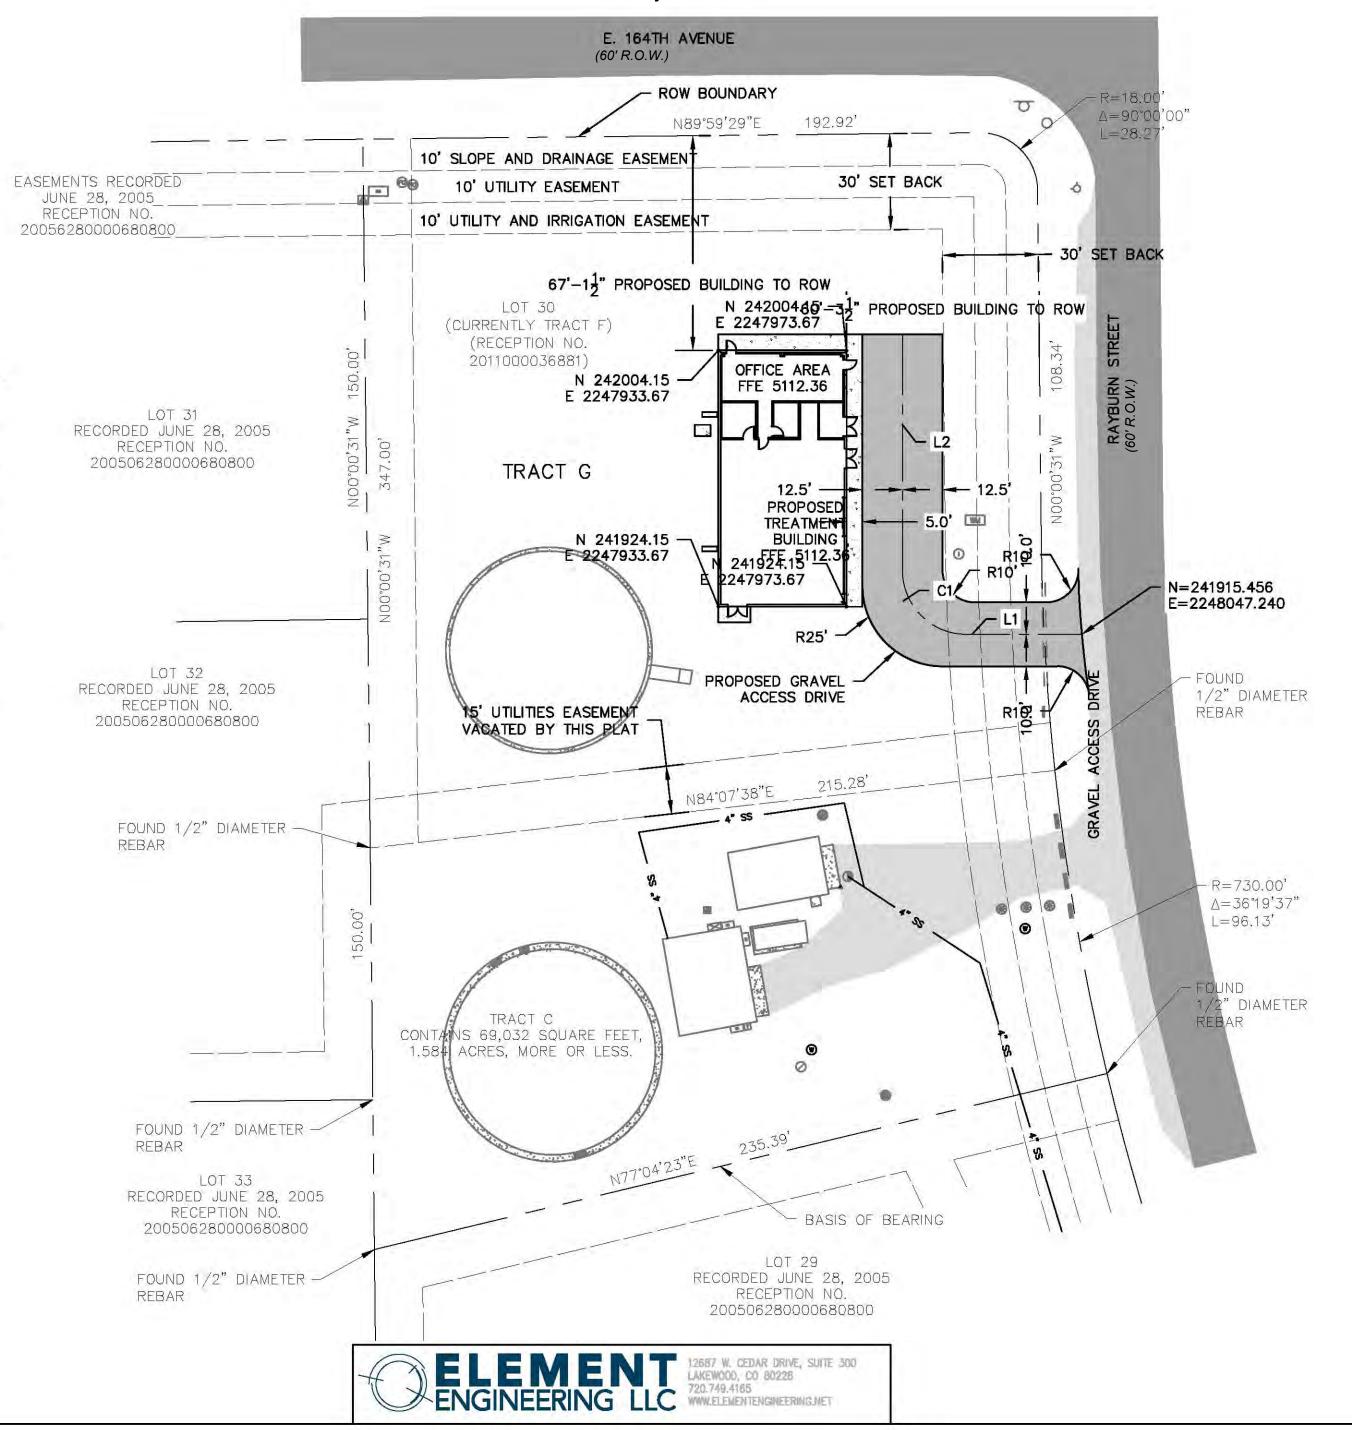

EARANCE. INTERIOR DESIGN AND CONSTRUCTION INCLUDE A PROCESS ROOM FOR EQUIPMENT, AN OPERATOR WORKSPACE, RESTROOM, AND MEETING AREA FOR DISTRICT BOARD MEETINGS. OTHER SITE IMPROVEMENTS INCLUDE A GRAVEL—BASE DRIVEWAY, SEPTIC TANK, AND LEACH FIELD. IN ADDITION, PREVIOUSLY PLANTED SCREENING TREES WILL REMAIN ON—SITE.

PROJECT HAS BEEN PUBLICLY BID AND AWARDED TO A CONTRACTOR. THE SUBSTANTIAL COMPLETION IS 285 DAYS FROM NOTICE TO PROCEED WITH AN ADDITIONAL 45 DAYS FOR PUNCHLIST COMPLETION.

## GENERAL NOTES:

1. BASED ON A REVIEW OF FLOOD INSURANCE RATE MAP COMMUNITY PANEL NO. 08001C0380H, DATED MARCH 5, 2007, THE SUBJECT PROPERTY IS NOT WITHIN THE 100 YEAR FLOOD PLAIN.

### BASIS OF BEARING:

SOUTHERLY LINE OF TRACT C BEARS N77°04'23"E PER RECORDED PLAT "BOX ELDER CREEK RANCH, FILING NO. 3"





# MAJOR AMENDMENT TO BOX ELDER CREEK RANCH, FILING NO. 3 P.U.D. ADAMS COUNTY, COLORADO.











Community & Economic Development Department www.adcogov.org



4430 South Adams County Parkway 1st Floor, Suite W2000B Brighton, CO 80601-8218 PHONE 720.523.6880 FAX 720.523.6967 EMAIL: epermitcenter@adcogov.org

## **Development Review Team Comments**

**Date:** 9/17/2021

Project Number: PUD2021-00005

Project Name: Greatrock North Water Treatment Plant

**Commenting Division:** Planner Review

Name of Reviewer: Thomas Dimperio

**Date:** 09/17/2021

**Email:** 

#### **Resubmittal Required**

PLN01: Staff has concerns with the visual and aesthetic compatibility of the proposed structure with the rest of the Box Elder Creek Ranch PUD. Please provide more detail about the building material