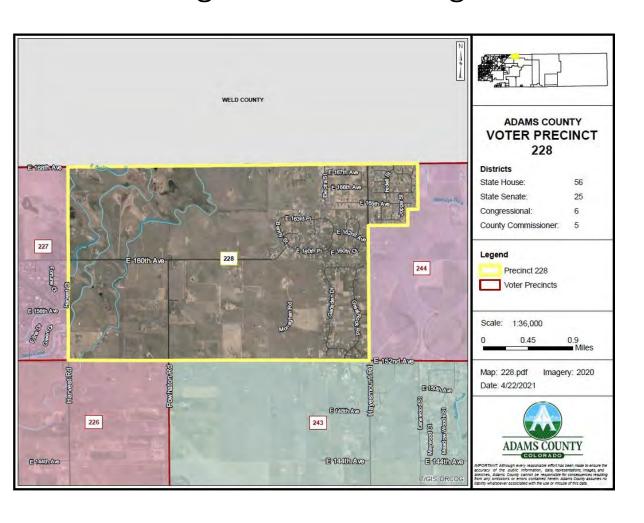

#### A. COUNTY MANAGER

- 1. Resolution Approving an Agreement in the amount of \$540,000.00 between Adams County and Professional Recreation Management for Golf Course Management
- 2. Resolution Approving Proposed Precinct Changes 2022