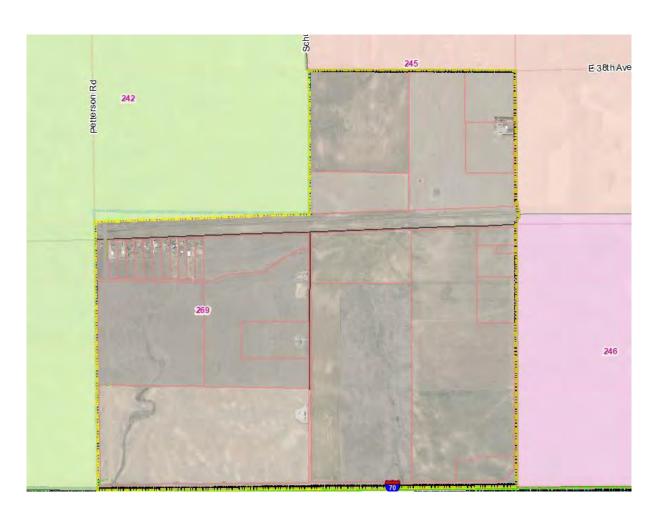

#### A. COUNTY MANAGER

- 1. Resolution Approving an Agreement in the amount of \$540,000.00 between Adams County and Professional Recreation Management for Golf Course Management
- 2. Resolution Approving Proposed Precinct Changes 2022