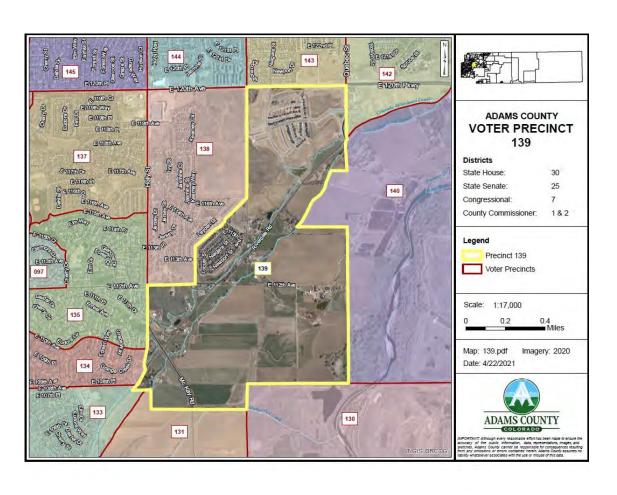

#### A. COUNTY MANAGER

- 1. Resolution Approving an Agreement in the amount of \$540,000.00 between Adams County and Professional Recreation Management for Golf Course Management
- 2. Resolution Approving Proposed Precinct Changes 2022