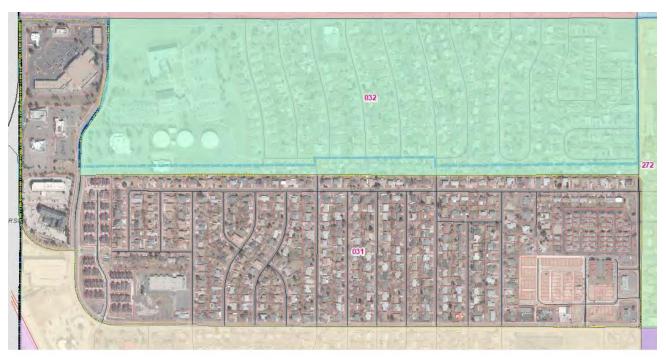

#### A. COUNTY MANAGER

- 1. Resolution Approving an Agreement in the amount of \$540,000.00 between Adams County and Professional Recreation Management for Golf Course Management
- 2. Resolution Approving Proposed Precinct Changes 2022