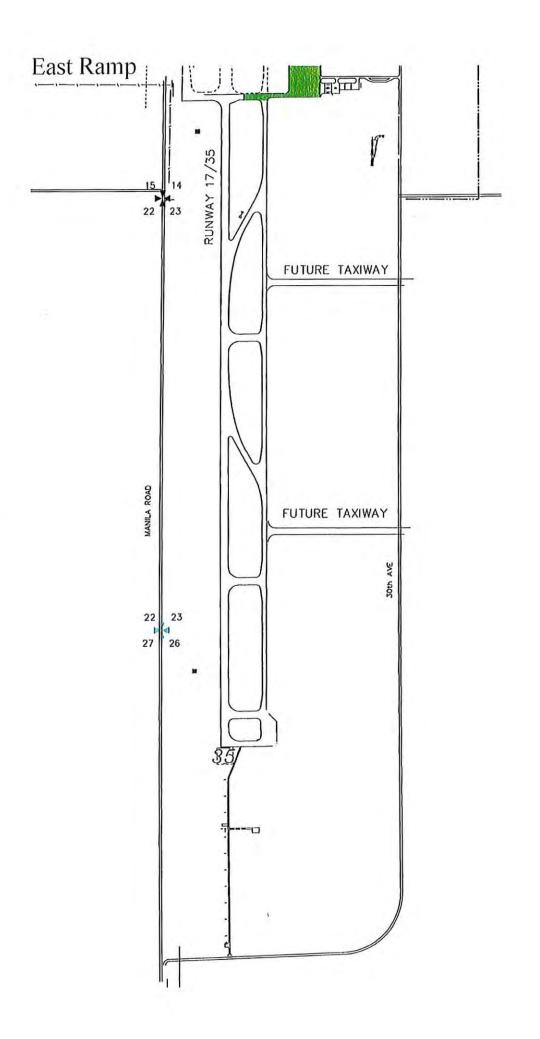

#### A. COUNTY MANAGER

- 1. Resolution Approving an Agreement in the amount of \$540,000.00 between Adams County and Professional Recreation Management for Golf Course Management
- 2. Resolution Approving Proposed Precinct Changes 2022