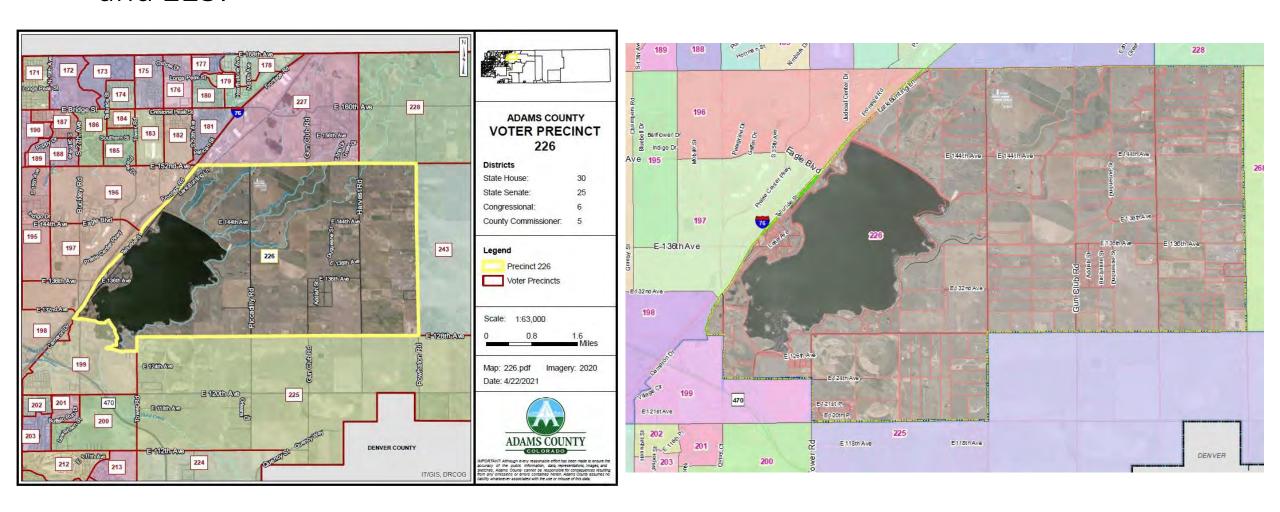

#### A. COUNTY MANAGER

- 1. Resolution Approving an Agreement in the amount of \$540,000.00 between Adams County and Professional Recreation Management for Golf Course Management
- 2. Resolution Approving Proposed Precinct Changes 2022