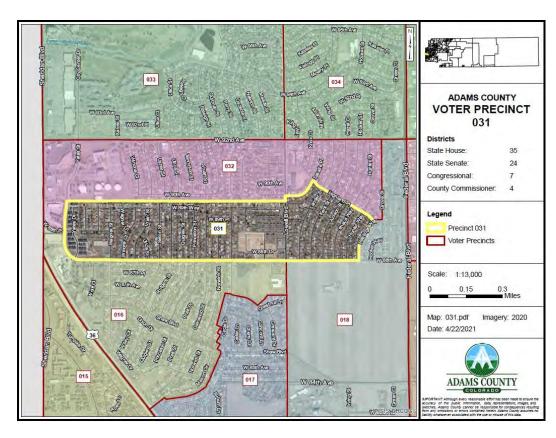

#### A. COUNTY MANAGER

- 1. Resolution Approving an Agreement in the amount of \$540,000.00 between Adams County and Professional Recreation Management for Golf Course Management
- 2. Resolution Approving Proposed Precinct Changes 2022