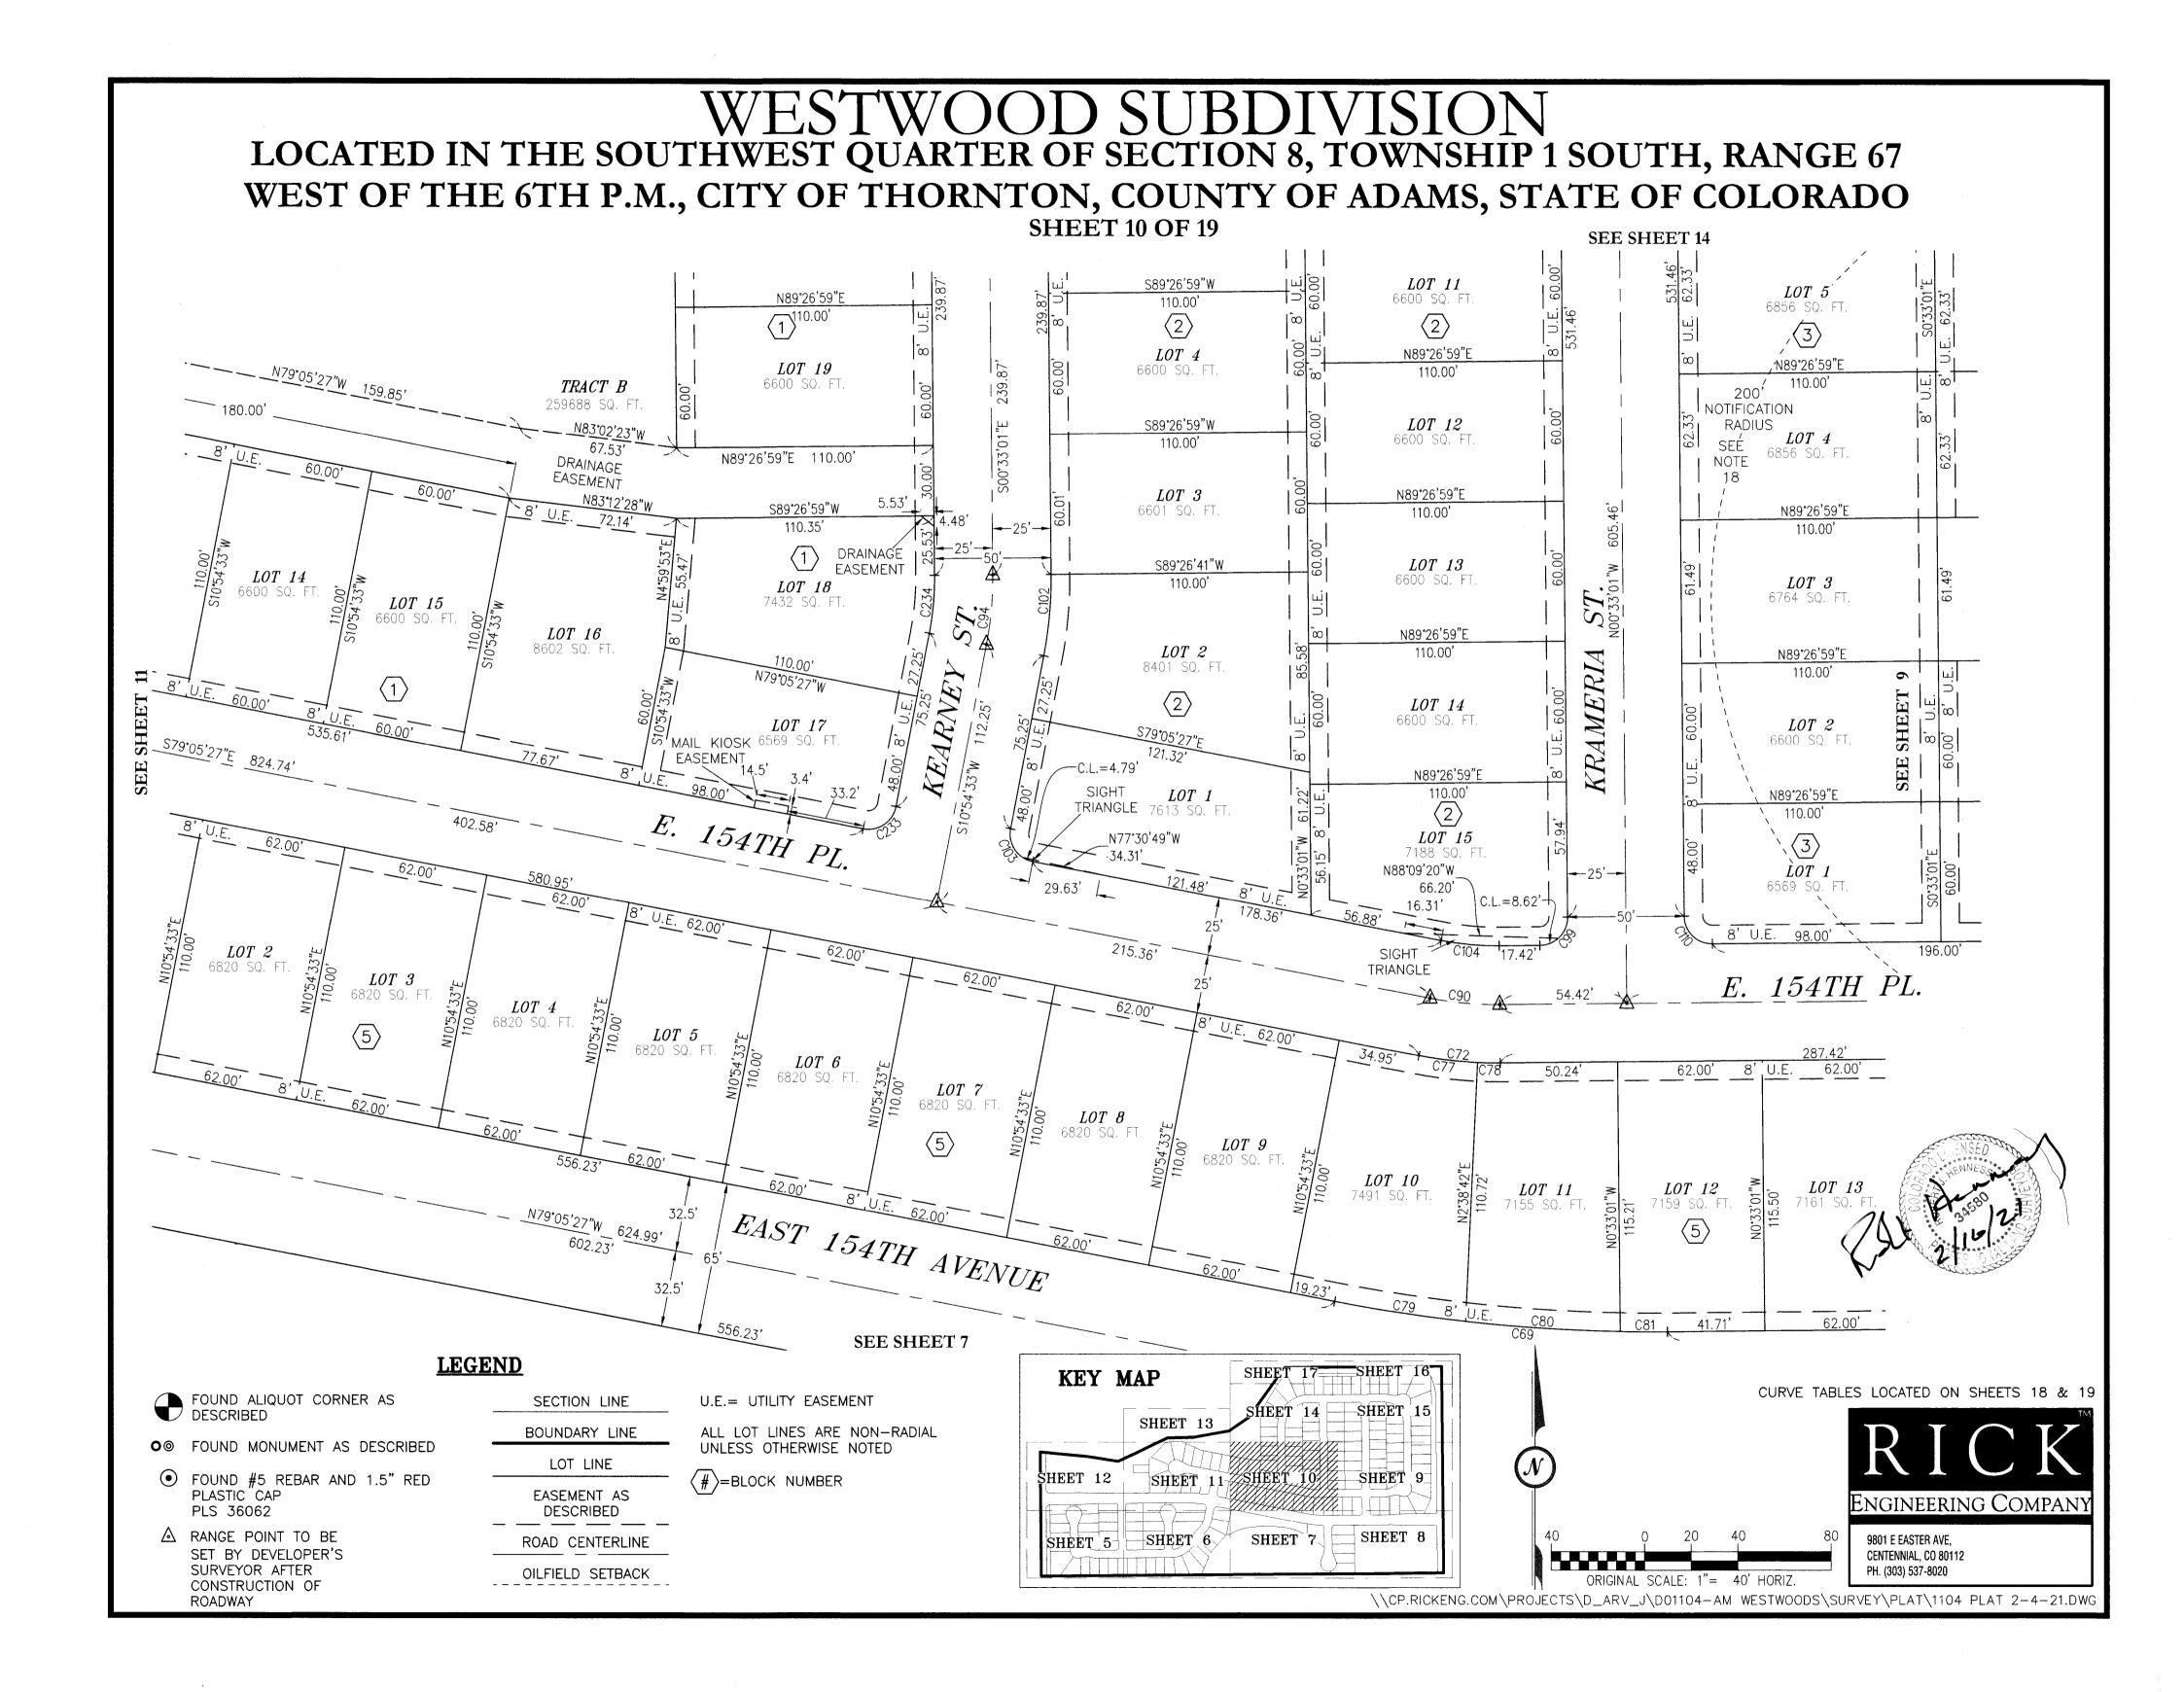

7155 SQ. FT. 7161 SQ. FT. 62.00' 8' U.E. <u>/101.30</u>'//8' U.E. /63.24<sup>2</sup>///8<sup>2</sup>. Ú.E. /63.24<sup>\*</sup>/ ∕54.65° **LEGEND** SEE SHEET 8 21.52 SHEET 17 SHEET 16 KEY MAP CURVE TABLES LOCATED ON SHEETS 18 & 19 FOUND ALIQUOT CORNER AS SECTION LINE U.E.= UTILITY EASEMENT DESCRIBED SHEET 14 -SHEET <u>15</u> BOUNDARY LINE ALL LOT LINES ARE NON-RADIAL SHEET 13 ● FOUND MONUMENT AS DESCRIBED UNLESS OTHERWISE NOTED LOT LINE FOUND #5 REBAR AND 1.5" RED #>=BLOCK NUMBER PLASTIC CAP SHEET 11 SHEET 10 EASEMENT AS Engineering Company PLS 36062 DESCRIBED A RANGE POINT TO BE SET BY 9801 E EASTER AVE, ROAD CENTERLINE DEVELOPER'S SURVEYOR AFTER SHEET 5 SHEET 6 SHEET 8 SHEET 7 CENTENNIAL, CO 80112 CONSTRUCTION OF ROADWAY PH. (303) 537-8020 OILFIELD SETBACK ORIGINAL SCALE: 1"= 40' HORIZ.







LOCATED IN THE SOUTHWEST QUARTER OF SECTION 8, TOWNSHIP 1 SOUTH, RANGE 67 WEST OF THE 6TH P.M., CITY OF THORNTON, COUNTY OF ADAMS, STATE OF COLORADO SHEET 13 OF 19



#### WESTWOOD SUBDIVISION LOCATED IN THE SOUTHWEST QUARTER OF SECTION 8, TOWNSHIP 1 SOUTH, RANGE 67 WEST OF THE 6TH P.M., CITY OF THORNTON, COUNTY OF ADAMS, STATE OF COLORADO SHEET 14 OF 19 SEE SHEET 17 LOT 26 *LOT 29* 6922 SQ. FT. *LOT 28* 6924 SQ. FT. LOT 27 10223 SQ. FT. 7820 SQ. FT. *LOT 25* 10075 SQ. FT. $\langle 1 \rangle$ 60.00' 8' U.E. 60.00' 33.64' 8' U.E. 60.00' BRIGHTON FARM LLC UNPLATTED RECEPTION E. 155TH PL. NO. 2011000058827 90.00 LOT 24 MEAN BOTTOM OF SIGNAL DITCH 8' U.E. 98.00' SIGNAL DITCH EASEMENT RECEPTION NO.2021000020266 *LOT 9* 6825 SQ. FT. LOT 23 FOUND #4 REBAR 2" ALUMINUM CAP PLS 7699 SQ. FT. N8