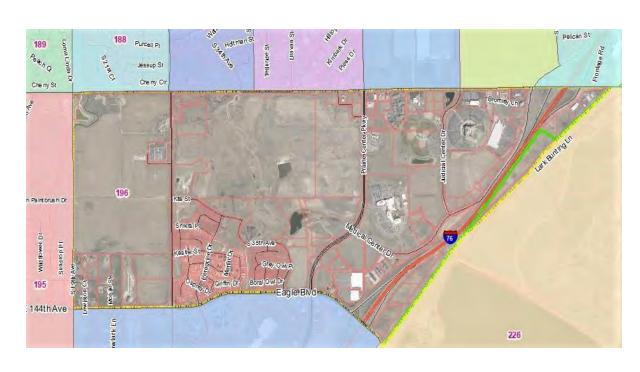

#### A. COUNTY MANAGER

- 1. Resolution Approving an Agreement in the amount of \$540,000.00 between Adams County and Professional Recreation Management for Golf Course Management
- 2. Resolution Approving Proposed Precinct Changes 2022