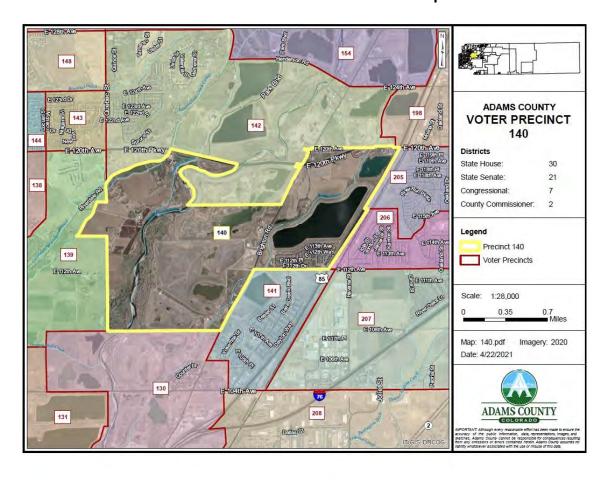

#### A. COUNTY MANAGER

- 1. Resolution Approving an Agreement in the amount of \$540,000.00 between Adams County and Professional Recreation Management for Golf Course Management
- 2. Resolution Approving Proposed Precinct Changes 2022