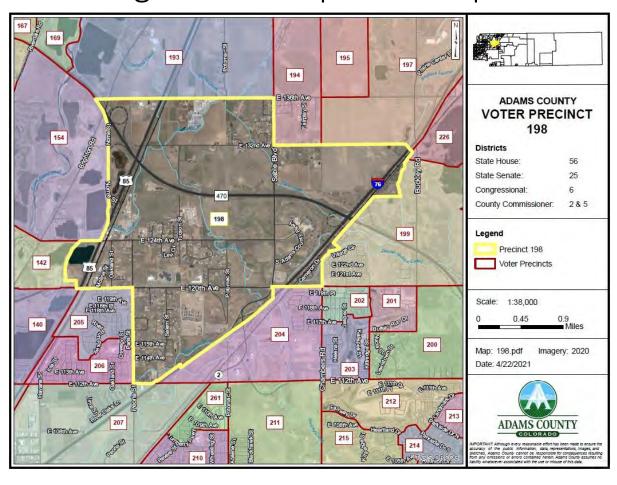

#### A. COUNTY MANAGER

- 1. Resolution Approving an Agreement in the amount of \$540,000.00 between Adams County and Professional Recreation Management for Golf Course Management
- 2. Resolution Approving Proposed Precinct Changes 2022