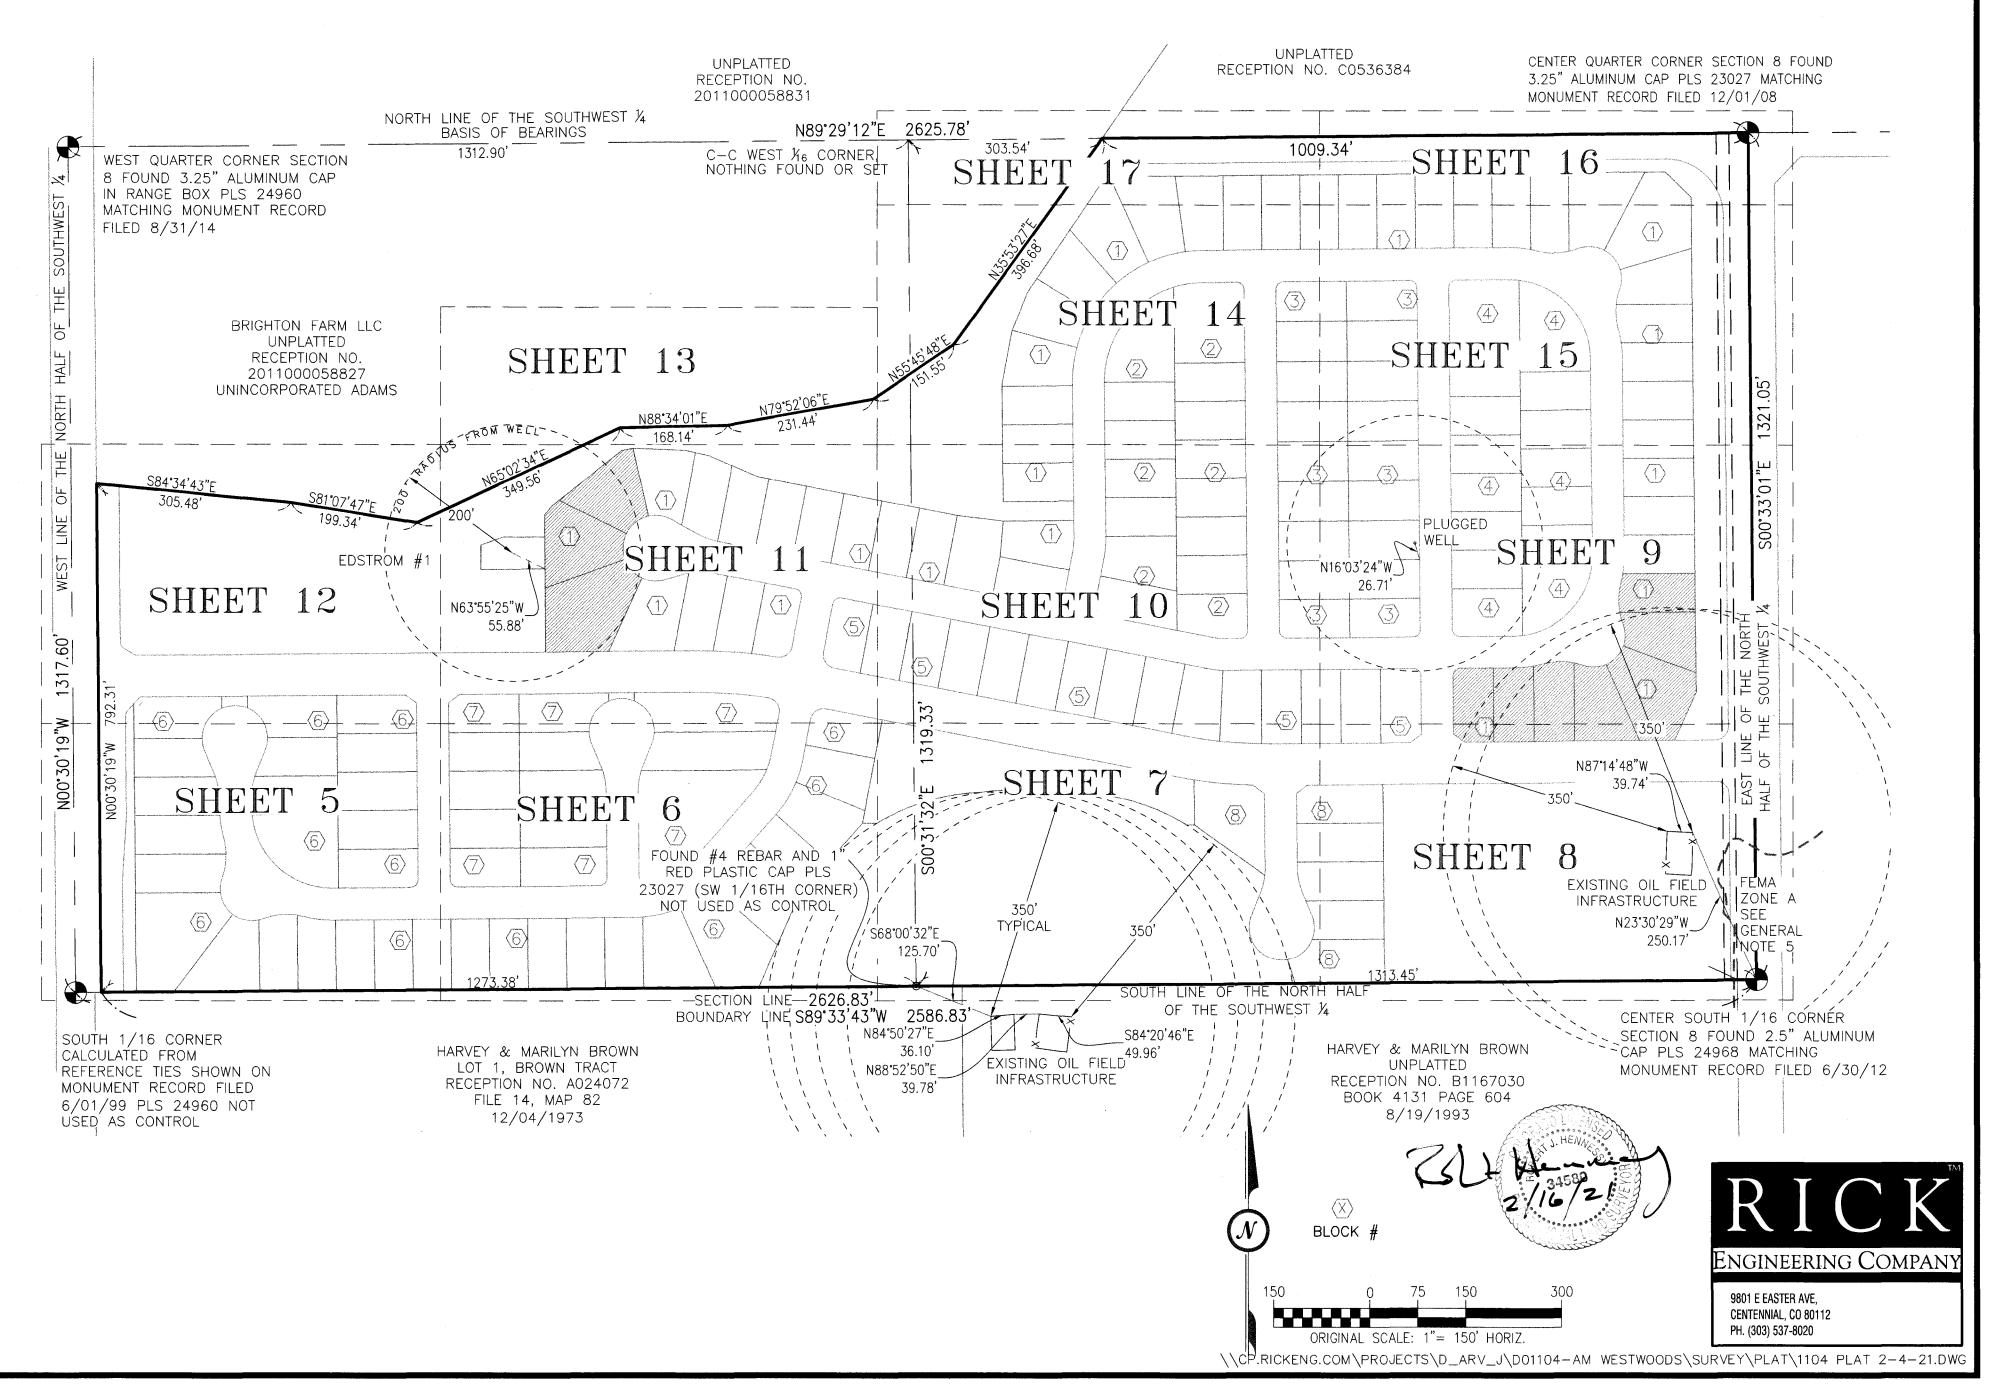

CT/HOA OR DISTRICT |
| F     | LANDSCAPE AREA, UTILITY         | 4.584 AC (199,696 SF)  | HOA OR DISTRICT/HOA OR DISTRICT |
| G     | LANDSCAPE AREA, UTILITY         | 0.923 AC (40,211 SF)   | HOA OR DISTRICT/HOA OR DISTRICT |
| Н     | DETENTION, UTILITY              | 3.843 (167,408 SF)     | HOA OR DISTRICT/HOA OR DISTRICT |
| 1     | PLUGGED/ABANDONED WELL, UTILITY | 0.155 AC (6,764 SF)    | HOA OR DISTRICT/HOA OR DISTRICT |
| J     | LANDSCAPE AREA, UTILITY         | 1.485 AC (64,679 SF)   | HOA OR DISTRICT/HOA OR DISTRICT |
| TOTAL | N/A                             | 17.255 AC (751,607 SF) |                                 |





LOCATED IN THE SOUTHWEST QUARTER OF SECTION 8, TOWNSHIP 1 SOUTH, RANGE 67 WEST 6TH P.M. CITY OF THORNTON, COUNTY OF ADAMS, STATE OF COLORADO SHEET 4 OF 19











#### WESTWOOD SUBDIVISION LOCATED IN THE SOUTHWEST QUARTER OF SECTION 8, TOWNSHIP 1 SOUTH, RANGE 67 WEST OF THE 6TH P.M., CITY OF THORNTON, COUNTY OF ADAMS, STATE OF COLORADO SHEET 9 OF 19 SEE SHEET 15 LOT 5 6600 SQ. FT. **LOT 5** 6856 SQ. FT. LOT 14 110.00' S89°26'59"W **LOT 12** 6600 SQ. FT. $\langle 3 \rangle$ S89°26'59"W **LOT 44** 6600 SQ. FT. 110.00' N89°26'59"E $\langle 4 \rangle$ 110.00' 200' S89°26'59"W NOTIFICATION LOT 4 110.00' RADIUS 6600 SQ. FT. LOT 4 LOT 15 S89°26'59"W 6856 SQ. FT. **NOTE** NOTE LOT 13 18 200' S89°26'59"W *LOT 45* 6600 SQ. FT. ACO STREET EAST LINE NE \$ OF TI #200608110008158 NOTIFICATION N89°26'59"E N89°26'59"E RADIUS SINCLAIR PIPELINE 110.00 110.00 S89°26'59"W EASEMENT RECEPTION *LOT 3* 6600 SQ. FT. 110.00' NO.<u>2021000020</u>143 110.00 **LOT 3**