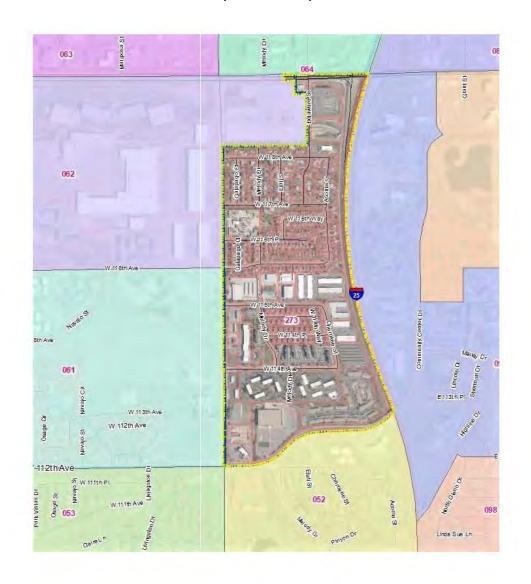

#### A. COUNTY MANAGER

- 1. Resolution Approving an Agreement in the amount of \$540,000.00 between Adams County and Professional Recreation Management for Golf Course Management
- 2. Resolution Approving Proposed Precinct Changes 2022