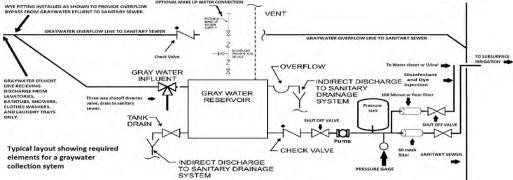

rease, sand and other substances harmful or hazardous to the public sewer, the private sewage system or the sewage treatment plant or processes.

**Exception**: Where special regulations exist by the local waste water and/or sanitation district into which the grease trap or interceptor effluent is transported and/or treated. These regulations may supersede this requirement.

#### (k) CHAPTER 11 STORM DRAINAGE

**1101.3 Prohibited drainage.** Storm water shall not be drained into *sewers* intended for sewage only. Storm water from roof drains shall not discharge over public walkways.

**Exception**: Secondary drains.

1301.4 Typical Graywater Collection System
(This figure is typical only, not a schematic)

WIN TO PROVIDE OVERFLOW
OPTIONAL MARE UP WATER CONNECTION
VENT
TO SANITARY SERVER.



#### (I) CHAPTER 13 NONPOTABLE WATER SYSTEMS

**1301.9.6 Overflow.** The storage tank shall be equipped with an overflow pipe having a diameter not less than that shown in Table 606.5.4. The overflow pipe shall be protected from insects or vermin. The overflow drain shall not be equipped with a shutoff valve and shall discharge into the sanitary sewer either directly or indirectly with a trap in the drain line to keep odors from escaping the tank. A cleanout shall be provided on each overflow pipe in accordance with Section 708.

- **1301.9.9 Draining of tanks** Delete the text "shall discharge as required for overflow pipes and". Replace it with: shall discharge into the sanitary sewer either directly or indirectly with a trap in the drain line to keep odors from escaping the tank
- 130