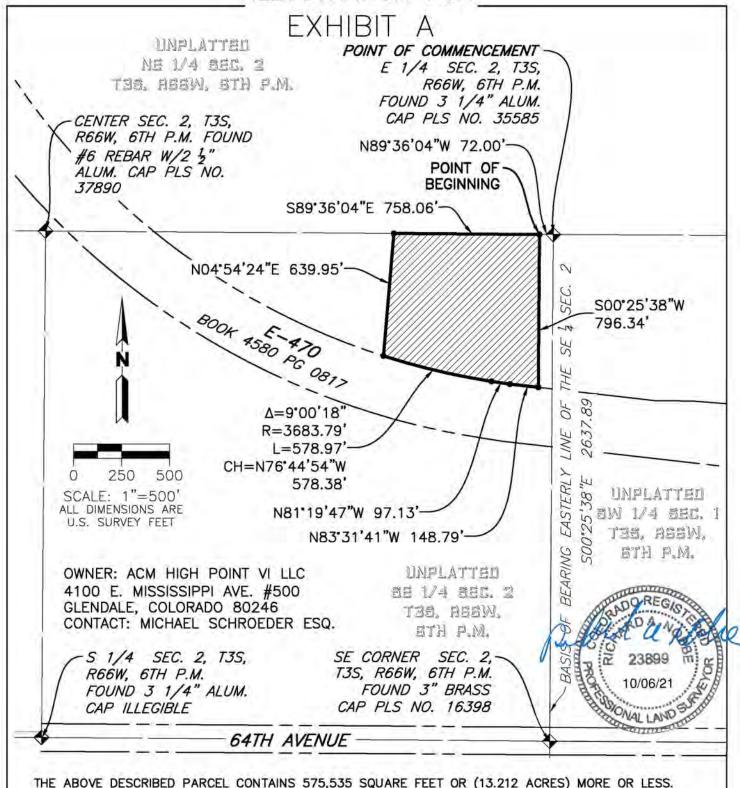

**B.** Elected Officials' Communication

- 7. CONSENT CALENDAR A. List of Expenditures Under the Dates of December 13-17, 2021 B. List of Expenditures Under the Dates of December 20-24, 2021 C. Minutes of the Commissioners' Proceedings from December 7, 2021 D. Resolution Approving an Intergovernmental Agreement between Adams County and Tri-County Health Department for Independent Construction Oversight for the Module 1 Cell 5 Liner at Five Part Development East Regional Landfill Solid Waste Disposal Facility E. Resolution Adopting Hearing Officer's Recommendations for Decision Regarding Property Tax Abatement Petitions F. Resolution Approving Abatement Petitions and Authorizing the Refund of Taxes for Account Numbers R0105283, R0156402, R0198741, R0100896, R0081669, R0114709, and P0037909 G. Resolution Approving the Intergovernmental Agreement between Adams County and 27J School District Regarding Colorado Preschool Special Education Program for 2021-2022 in the Amount not to Exceed \$28,000.00 Н. Resolution for Final Acceptance of the Public Improvements Constructed at the Commanche Vista Estates, Fil. No. 3, 46th Dr & Headlight Mile Rd,(Case Numbers: PLT2018-00035, EGR2018-00029, INF2020-00024, SUB2020-00012, SIA2019-00007) I. Resolution for Final Acceptance of the Public Improvements Constructed at the Red Central Industrial Subdivision, Filing No. 1 7220 Lafayette St.,(Case Numbers: PRC2018-00021, PLT2019-00015, PLT2019-00021, EGR2019-00005, SUB2019-00006, INF2019-00057, SIA2019-00015, CSI2019-00022) J. Resolution for Final Acceptance of the Public Improvements Constructed at the Red Central Industrial Subdivision, Filing No. 1 7220 Lafayette St., (Case Numbers: PRC2018-00021, PLT2019-00015, PLT2019-00021, EGR2019-00005, SUB2019-00006, INF2019-00057, SIA2019-00015, CSI2019-00022) K. Resolution for Final Acceptance of the Public Improvements Constructed at the Shook Subdivision, Fil. No. 3, (Case Numbers: PLT2018-00002, PUD2018-00001, PRC2020-00007, EGR2016-00028, EGR2018-00026, SUB2020-00006, SIA2018-00001, SIA2019-00001, SIA2020-00007, SIA2020-00008, CSI2019-00001) L. Resolution to Approve United Power's Agreement Associated with Adams County's Request for Power Relocation at Henderson Road and Park Boulevard, Brighton, Colorado in the Amount of \$303,830.23 M. Resolution Designating County Fee Property as County Right-of-Way for Henderson Road N. Resolution Approving Right-of-Way Agreement between Adams County and the Archdiocese of Denver for Property Necessary for the York Street Roadway and Drainage Improvements Project from East 78th Avenue to East 88th Avenue in the Amount of \$223, 851.00 O. Resolution Approving a Release of a Deed Restriction from Adams County
  - P. Resolution Approving License Agreement between Adams County and the City of Aurora for the Permitting and Maintenance of the High Point Pond