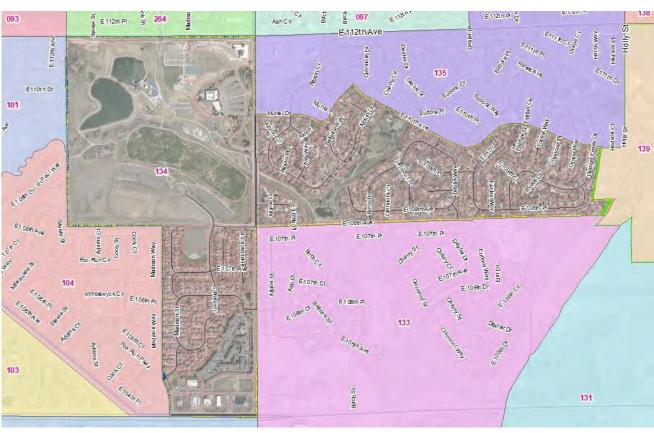

#### A. COUNTY MANAGER

- 1. Resolution Approving an Agreement in the amount of \$540,000.00 between Adams County and Professional Recreation Management for Golf Course Management
- 2. Resolution Approving Proposed Precinct Changes 2022