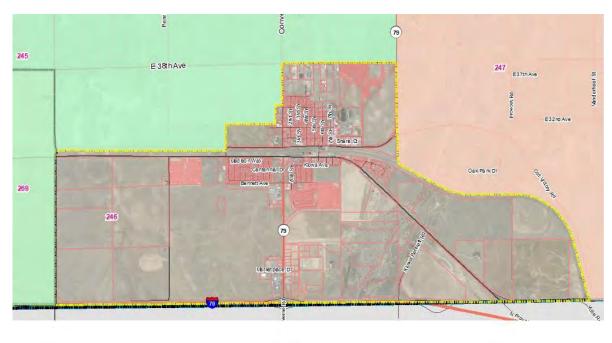

#### A. COUNTY MANAGER

- 1. Resolution Approving an Agreement in the amount of \$540,000.00 between Adams County and Professional Recreation Management for Golf Course Management
- 2. Resolution Approving Proposed Precinct Changes 2022