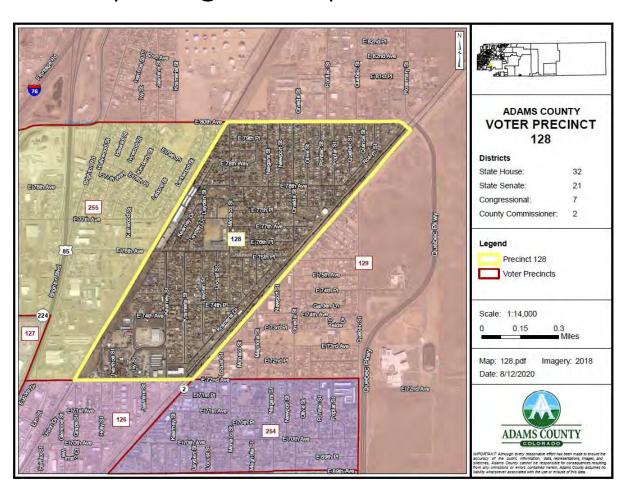

#### A. COUNTY MANAGER

- 1. Resolution Approving an Agreement in the amount of \$540,000.00 between Adams County and Professional Recreation Management for Golf Course Management
- 2. Resolution Approving Proposed Precinct Changes 2022