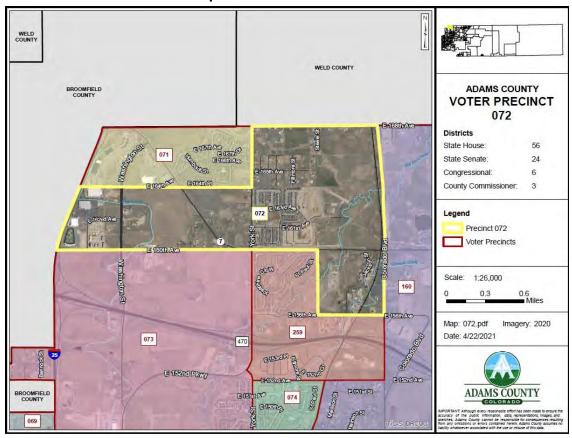

#### A. COUNTY MANAGER

- 1. Resolution Approving an Agreement in the amount of \$540,000.00 between Adams County and Professional Recreation Management for Golf Course Management
- 2. Resolution Approving Proposed Precinct Changes 2022