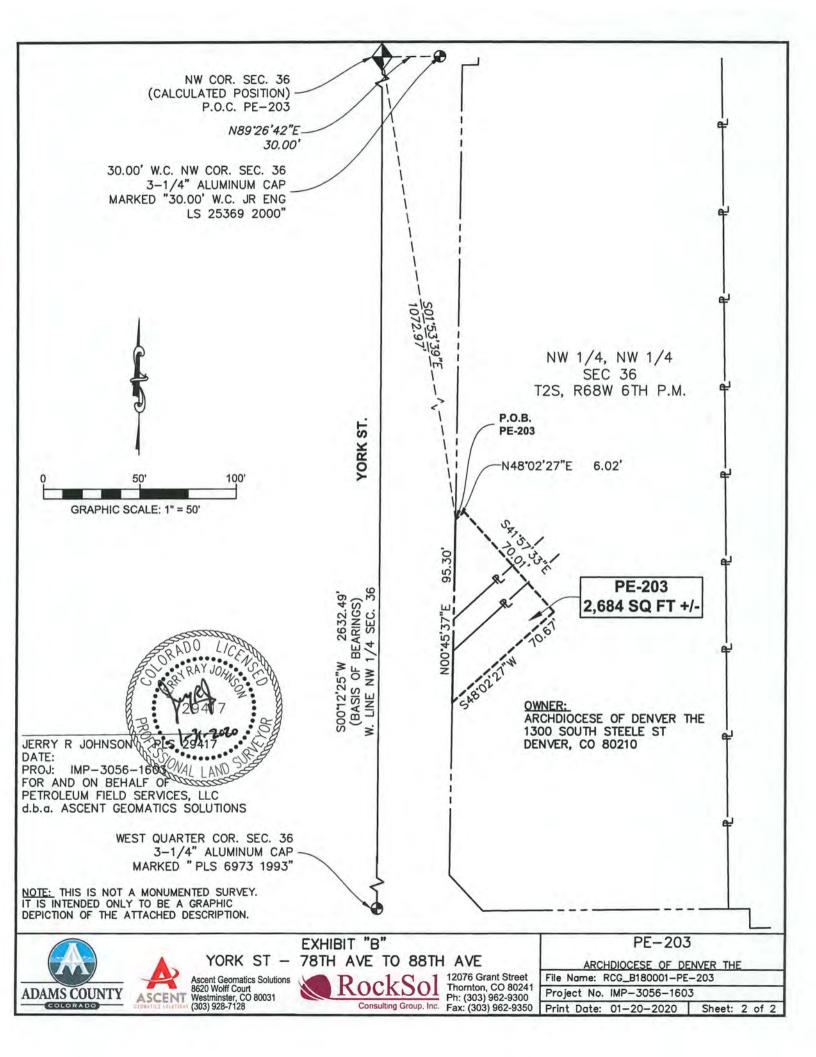

**B.** Elected Officials' Communication

- 7. CONSENT CALENDAR A. List of Expenditures Under the Dates of December 13-17, 2021 B. List of Expenditures Under the Dates of December 20-24, 2021 C. Minutes of the Commissioners' Proceedings from December 7, 2021 D. Resolution Approving an Intergovernmental Agreement between Adams County and Tri-County Health Department for Independent Construction Oversight for the Module 1 Cell 5 Liner at Five Part Development East Regional Landfill Solid Waste Disposal Facility E. Resolution Adopting Hearing Officer's Recommendations for Decision Regarding Property Tax Abatement Petitions F. Resolution Approving Abatement Petitions and Authorizing the Refund of Taxes for Account Numbers R0105283, R0156402, R0198741, R0100896, R0081669, R0114709, and P0037909 G. Resolution Approving the Intergovernmental Agreement between Adams County and 27J School District Regarding Colorado Preschool Special Education Program for 2021-2022 in the Amount not to Exceed \$28,000.00 Н. Resolution for Final Acceptance of the Public Improvements Constructed at the Commanche Vista Estates, Fil. No. 3, 46th Dr & Headlight Mile Rd,(Case Numbers: PLT2018-00035, EGR2018-00029, INF2020-00024, SUB2020-00012, SIA2019-00007) I. Resolution for Final Acceptance of the Public Improvements Constructed at the Red Central Industrial Subdivision, Filing No. 1 7220 Lafayette St.,(Case Numbers: PRC2018-00021, PLT2019-00015, PLT2019-00021, EGR2019-00005, SUB2019-00006, INF2019-00057, SIA2019-00015, CSI2019-00022) J. Resolution for Final Acceptance of the Public Improvements Constructed at the Red Central Industrial Subdivision, Filing No. 1 7220 Lafayette St., (Case Numbers: PRC2018-00021, PLT2019-00015, PLT2019-00021, EGR2019-00005, SUB2019-00006, INF2019-00057, SIA2019-00015, CSI2019-00022) K. Resolution for Final Acceptance of the Public Improvements Constructed at the Shook Subdivision, Fil. No. 3, (Case Numbers: PLT2018-00002, PUD2018-00001, PRC2020-00007, EGR2016-00028, EGR2018-00026, SUB2020-00006, SIA2018-00001, SIA2019-00001, SIA2020-00007, SIA2020-00008, CSI2019-00001) L. Resolution to Approve United Power's Agreement Associated with Adams County's Request for Power Relocation at Henderson Road and Park Boulevard, Brighton, Colorado in the Amount of \$303,830.23 M. Resolution Designating County Fee Property as County Right-of-Way for Henderson Road N. Resolution Approving Right-of-Way Agreement between Adams County and the Archdiocese of Denver for Property Necessary for the York Street Roadway and Drainage Improvements Project from East 78th Avenue to East 88th Avenue in the Amount of \$223, 851.00 O. Resolution Approving a Release of a Deed Restriction from Adams County
  - P. Resolution Approving License Agreement between Adams County and the City of Aurora for the Permitting and Maintenance of the High Point Pond