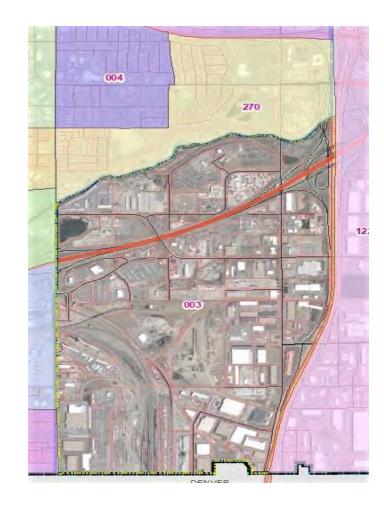

#### A. COUNTY MANAGER

- 1. Resolution Approving an Agreement in the amount of \$540,000.00 between Adams County and Professional Recreation Management for Golf Course Management
- 2. Resolution Approving Proposed Precinct Changes 2022