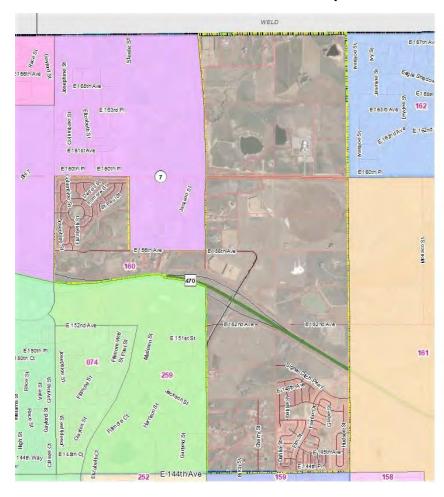

#### A. COUNTY MANAGER

- 1. Resolution Approving an Agreement in the amount of \$540,000.00 between Adams County and Professional Recreation Management for Golf Course Management
- 2. Resolution Approving Proposed Precinct Changes 2022