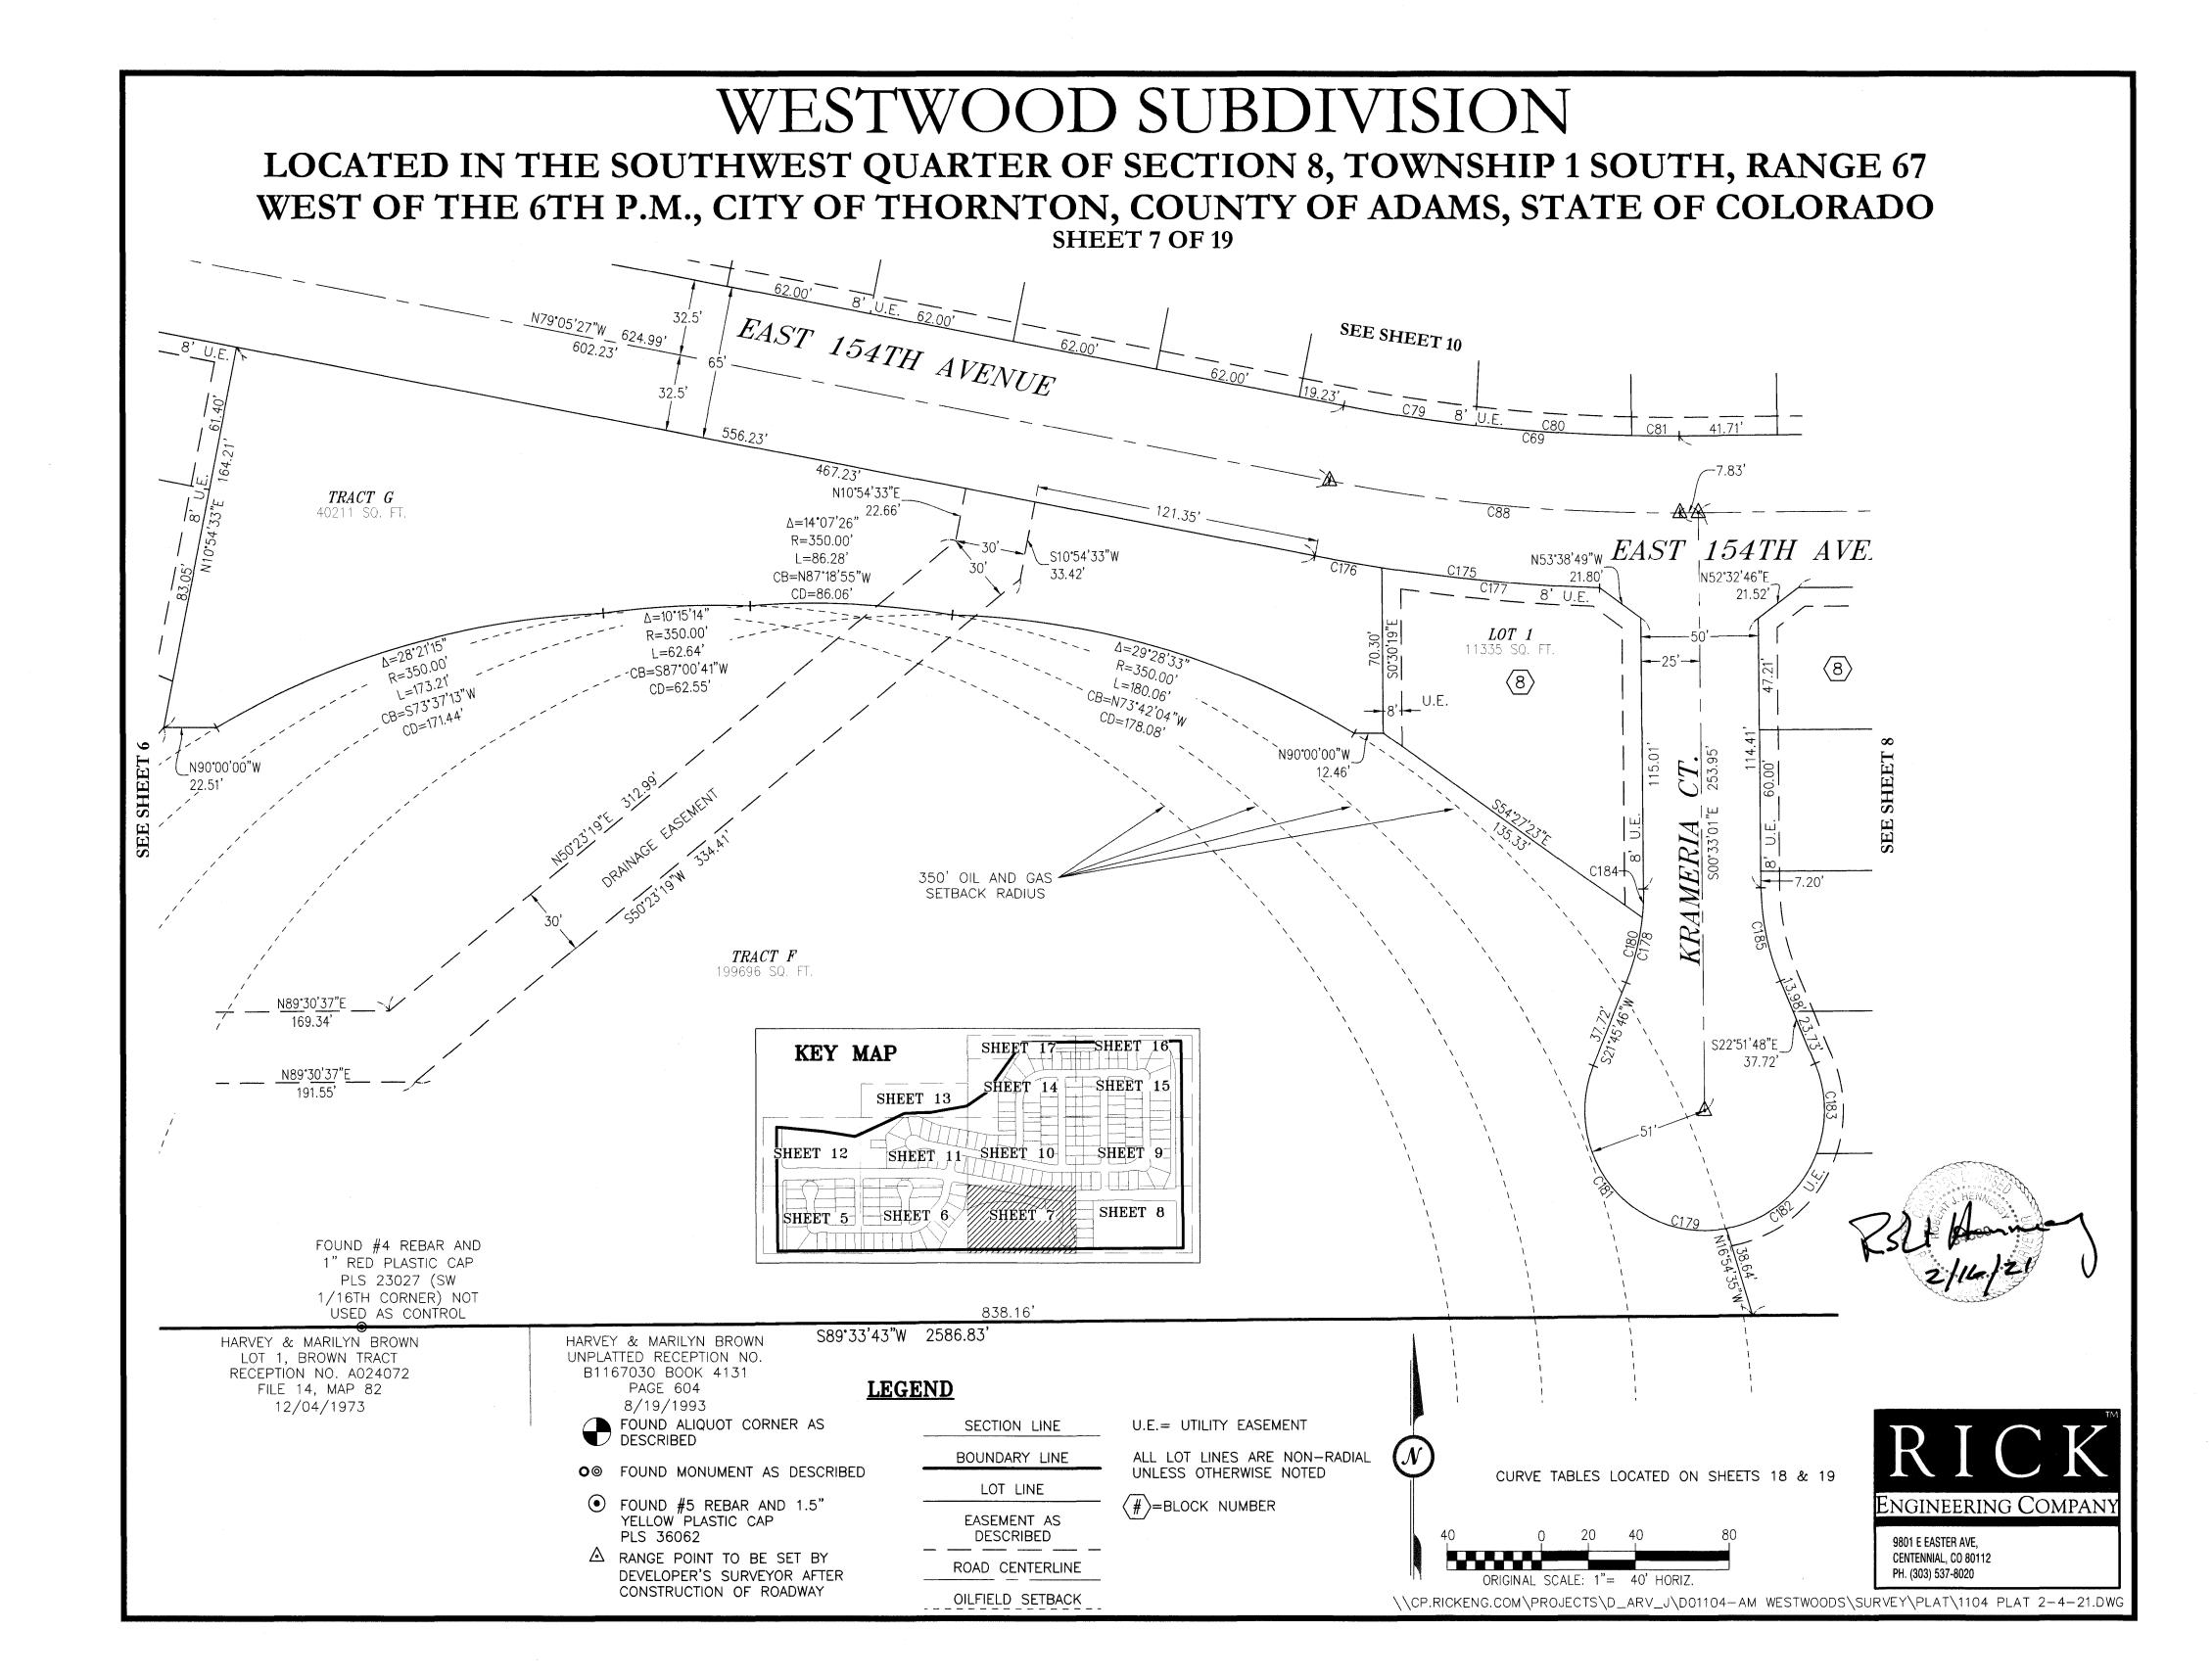

OR DISTRICT |
| F     | LANDSCAPE AREA, UTILITY         | 4.584 AC (199,696 SF)  | HOA OR DISTRICT/HOA OR DISTRICT |
| G     | LANDSCAPE AREA, UTILITY         | 0.923 AC (40,211 SF)   | HOA OR DISTRICT/HOA OR DISTRICT |
| Н     | DETENTION, UTILITY              | 3.843 (167,408 SF)     | HOA OR DISTRICT/HOA OR DISTRICT |
| 1     | PLUGGED/ABANDONED WELL, UTILITY | 0.155 AC (6,764 SF)    | HOA OR DISTRICT/HOA OR DISTRICT |
| J     | LANDSCAPE AREA, UTILITY         | 1.485 AC (64,679 SF)   | HOA OR DISTRICT/HOA OR DISTRICT |
| TOTAL | N/A                             | 17.255 AC (751,607 SF) |                                 |





LOCATED IN THE SOUTHWEST QUARTER OF SECTION 8, TOWNSHIP 1 SOUTH, RANGE 67 WEST 6TH P.M. CITY OF THORNTON, COUNTY OF ADAMS, STATE OF COLORADO SHEET 4 OF 19











#### WESTWOOD SUBDIVISION LOCATED IN THE SOUTHWEST QUARTER OF SECTION 8, TOWNSHIP 1 SOUTH, RANGE 67 WEST OF THE 6TH P.M., CITY OF THORNTON, COUNTY OF ADAMS, STATE OF COLORADO SHEET 9 OF 19 SEE SHEET 15 LOT 5 6600 SQ. FT. **LOT 5** 6856 SQ. FT. LOT 14 110.00' S89°26'59"W **LOT 12** 6600 SQ. FT. $\langle 3 \rangle$ S89°26'59"W **LOT 44** 6600 SQ. FT. 110.00' N89°26'59"E $\langle 4 \rangle$ 110.00' 200' S89°26'59"W NOTIFICATION LOT 4 110.00' RADIUS 6600 SQ. FT. LOT 4 LOT 15 S89°26'59"W 6856 SQ. FT. **NOTE** NOTE LOT 13 18 200' S89°26'59"W *LOT 45* 6600 SQ. FT. ACO STREET EAST LINE NE \$ OF TI #200608110008158 NOTIFICATION N89°26'59"E N89°26'59"E RADIUS SINCLAIR PIPELINE 110.00 110.00 S89°26'59"W EASEMENT RECEPTION *LOT 3* 6600 SQ. FT. 110.00' NO.<u>2021000020</u>143 110.00 **LOT 3** 6764