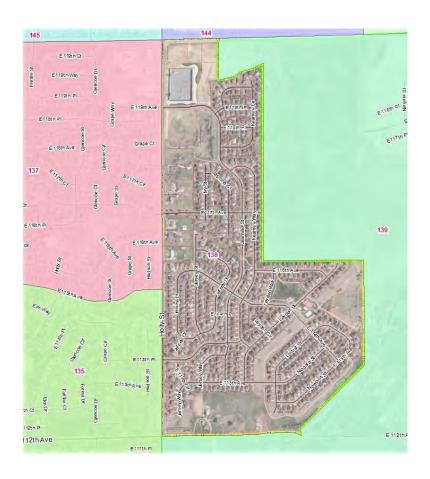

#### A. COUNTY MANAGER

- 1. Resolution Approving an Agreement in the amount of \$540,000.00 between Adams County and Professional Recreation Management for Golf Course Management
- 2. Resolution Approving Proposed Precinct Changes 2022