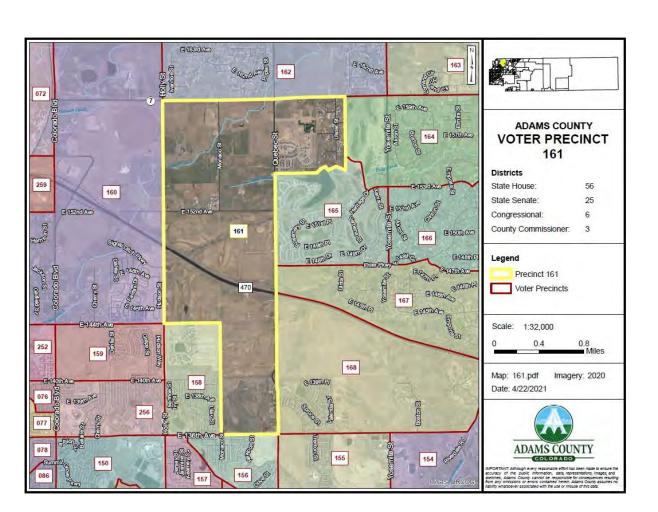

#### A. COUNTY MANAGER

- 1. Resolution Approving an Agreement in the amount of \$540,000.00 between Adams County and Professional Recreation Management for Golf Course Management
- 2. Resolution Approving Proposed Precinct Changes 2022