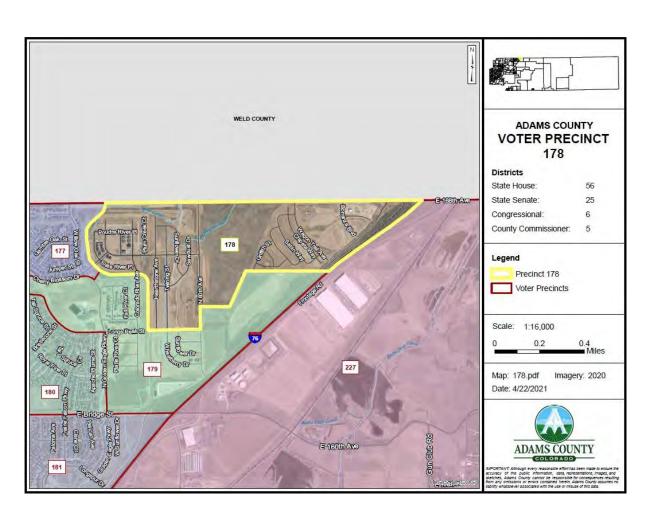

#### A. COUNTY MANAGER

- 1. Resolution Approving an Agreement in the amount of \$540,000.00 between Adams County and Professional Recreation Management for Golf Course Management
- 2. Resolution Approving Proposed Precinct Changes 2022