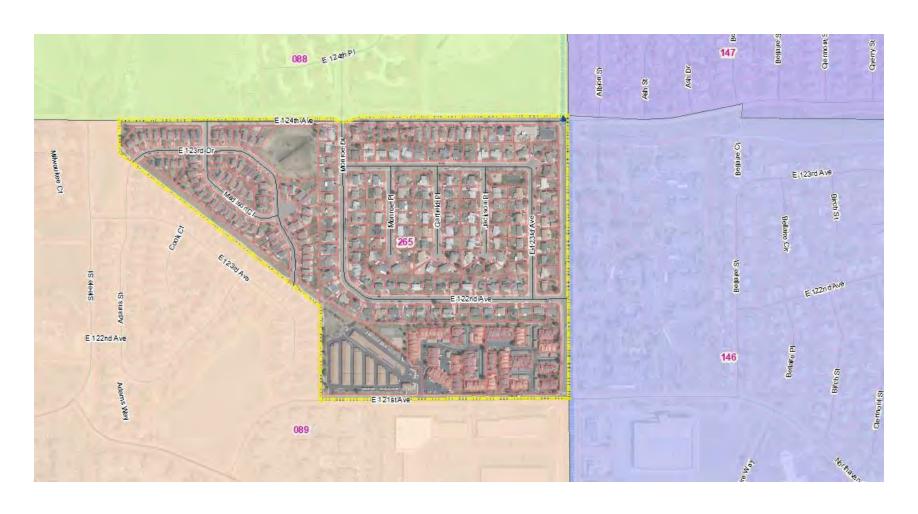

#### A. COUNTY MANAGER

- 1. Resolution Approving an Agreement in the amount of \$540,000.00 between Adams County and Professional Recreation Management for Golf Course Management
- 2. Resolution Approving Proposed Precinct Changes 2022