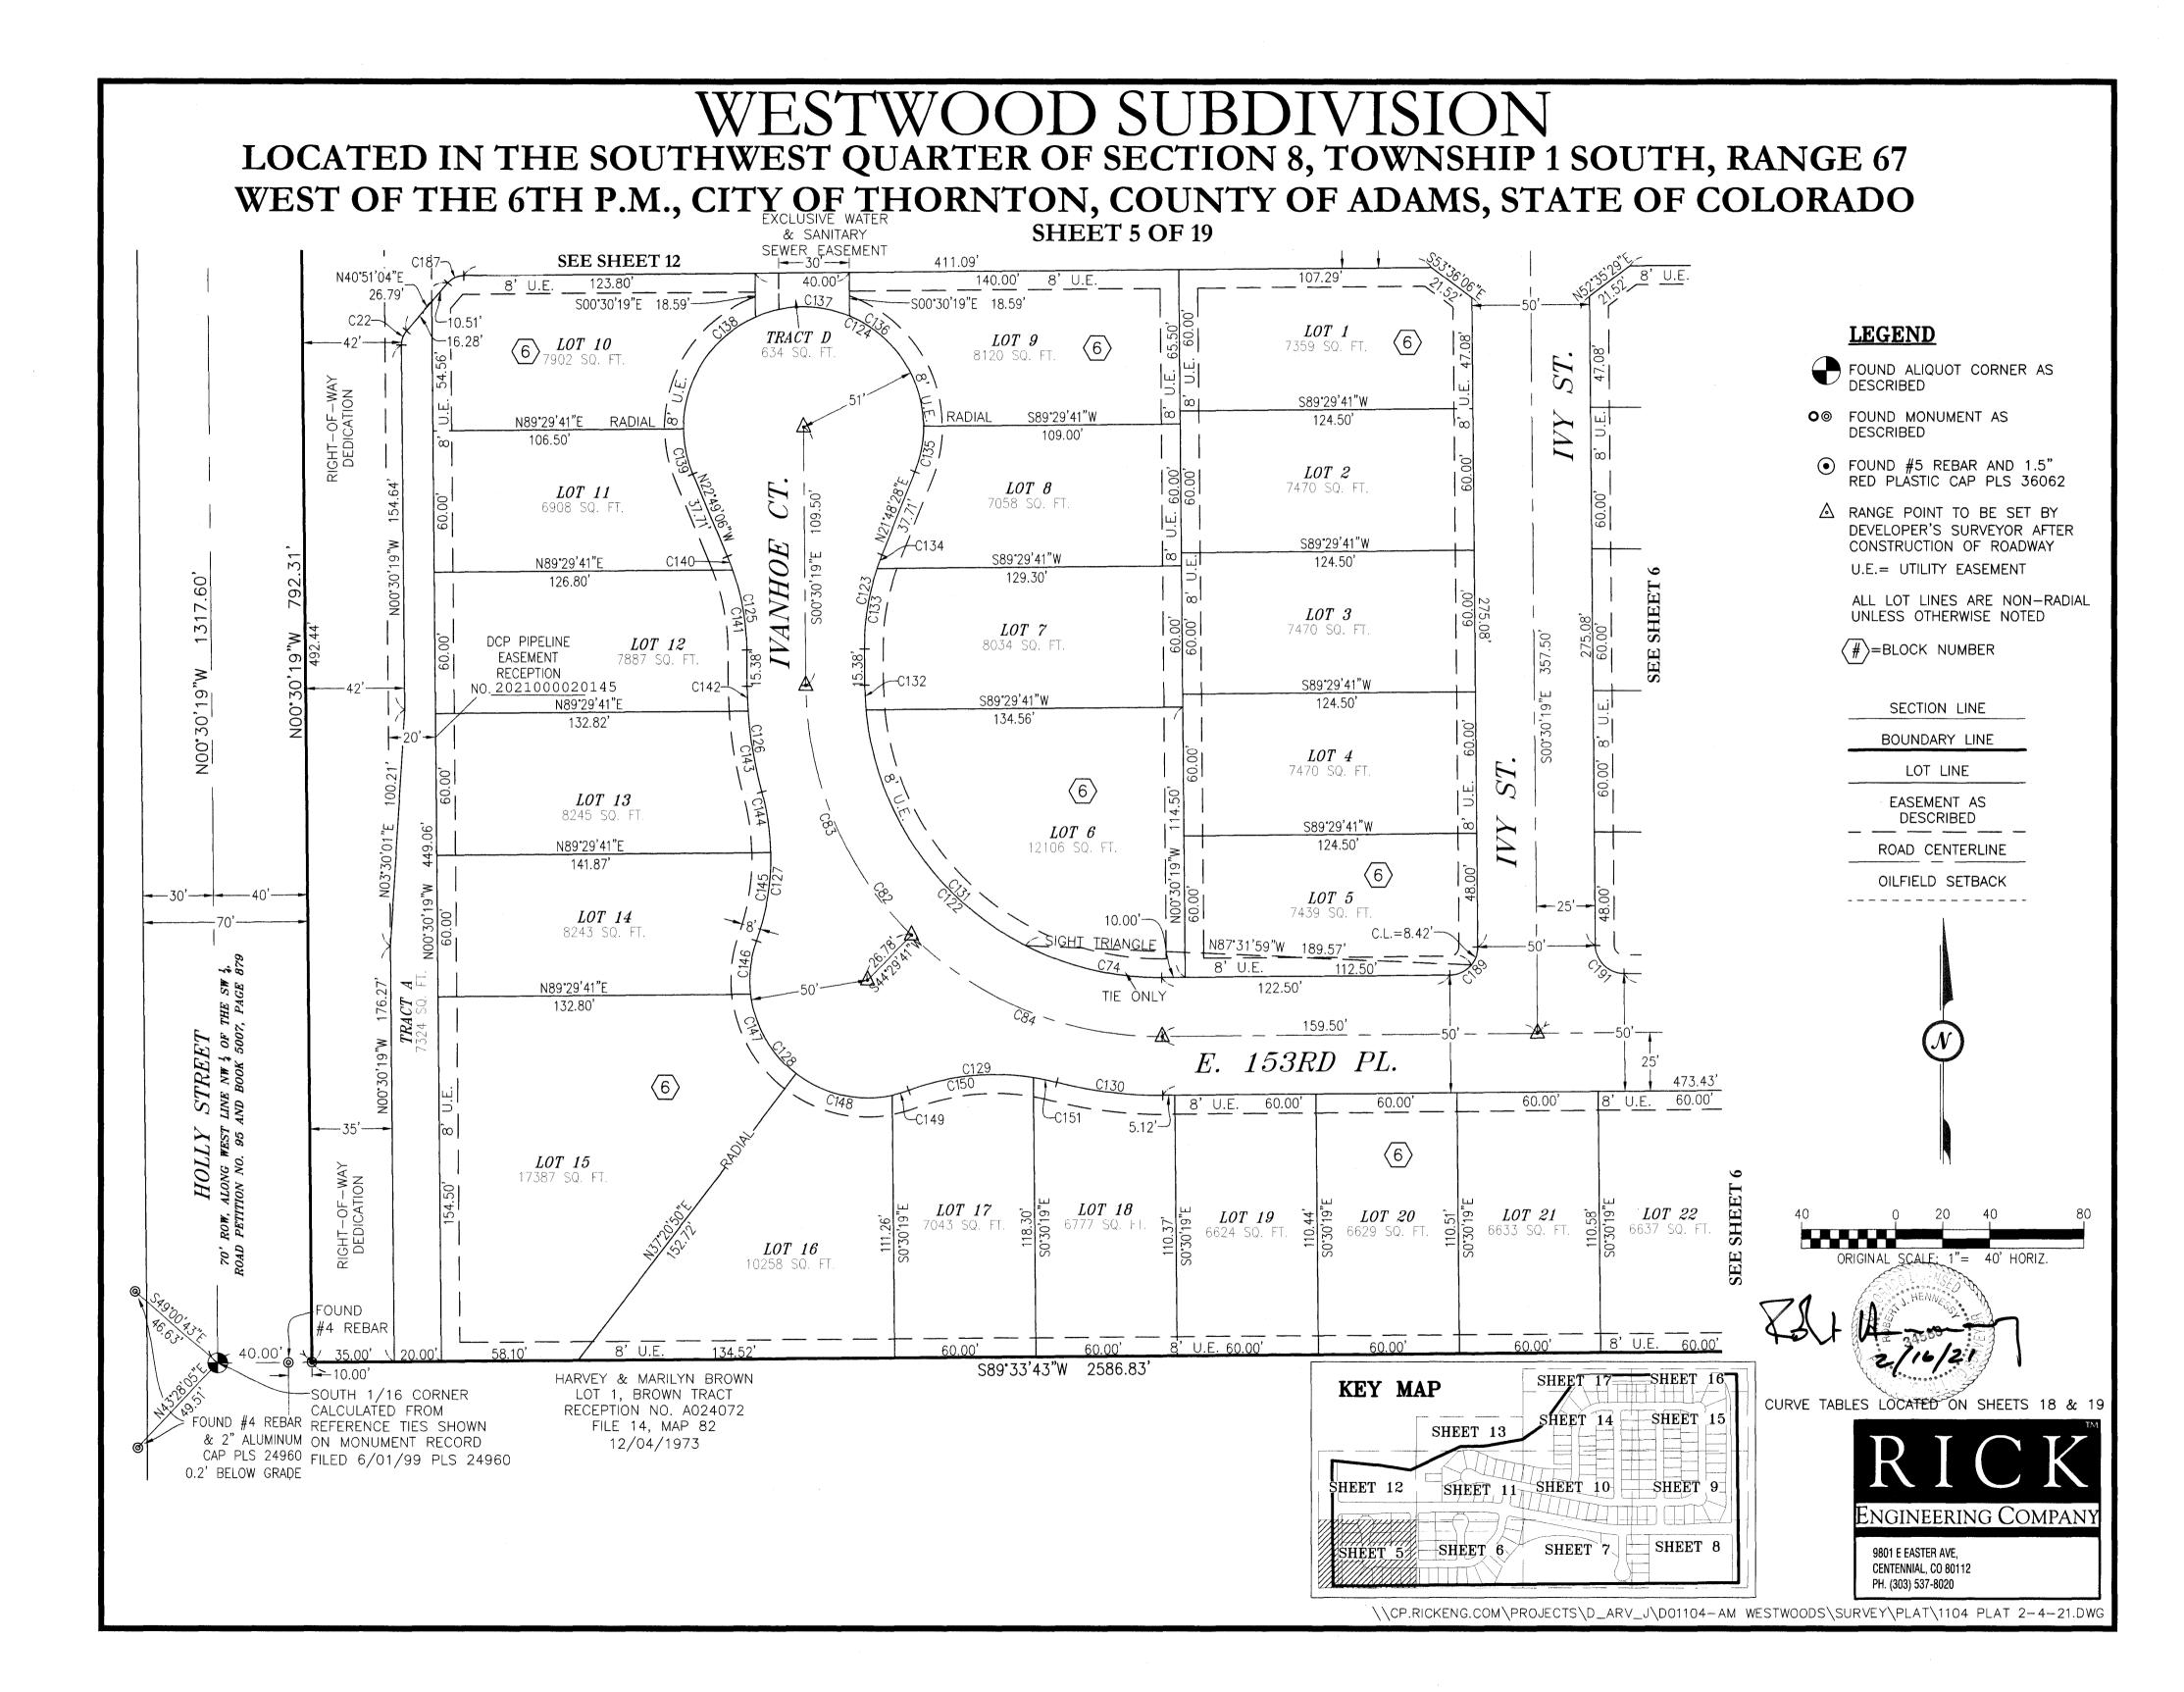

/HOA OR DISTRICT |
| F     | LANDSCAPE AREA, UTILITY         | 4.584 AC (199,696 SF)  | HOA OR DISTRICT/HOA OR DISTRICT |
| G     | LANDSCAPE AREA, UTILITY         | 0.923 AC (40,211 SF)   | HOA OR DISTRICT/HOA OR DISTRICT |
| Н     | DETENTION, UTILITY              | 3.843 (167,408 SF)     | HOA OR DISTRICT/HOA OR DISTRICT |
| 1     | PLUGGED/ABANDONED WELL, UTILITY | 0.155 AC (6,764 SF)    | HOA OR DISTRICT/HOA OR DISTRICT |
| J     | LANDSCAPE AREA, UTILITY         | 1.485 AC (64,679 SF)   | HOA OR DISTRICT/HOA OR DISTRICT |
| TOTAL | N/A                             | 17.255 AC (751,607 SF) |                                 |





LOCATED IN THE SOUTHWEST QUARTER OF SECTION 8, TOWNSHIP 1 SOUTH, RANGE 67 WEST 6TH P.M. CITY OF THORNTON, COUNTY OF ADAMS, STATE OF COLORADO SHEET 4 OF 19











#### WESTWOOD SUBDIVISION LOCATED IN THE SOUTHWEST QUARTER OF SECTION 8, TOWNSHIP 1 SOUTH, RANGE 67 WEST OF THE 6TH P.M., CITY OF THORNTON, COUNTY OF ADAMS, STATE OF COLORADO SHEET 9 OF 19 SEE SHEET 15 LOT 5 6600 SQ. FT. **LOT 5** 6856 SQ. FT. LOT 14 110.00' S89°26'59"W **LOT 12** 6600 SQ. FT. $\langle 3 \rangle$ S89°26'59"W **LOT 44** 6600 SQ. FT. 110.00' N89°26'59"E $\langle 4 \rangle$ 110.00' 200' S89°26'59"W NOTIFICATION LOT 4 110.00' RADIUS 6600 SQ. FT. LOT 4 LOT 15 S89°26'59"W 6856 SQ. FT. **NOTE** NOTE LOT 13 18 200' S89°26'59"W *LOT 45* 6600 SQ. FT. ACO STREET EAST LINE NE \$ OF TI #200608110008158 NOTIFICATION N89°26'59"E N89°26'59"E RADIUS SINCLAIR PIPELINE 110.00 110.00 S89°26'59"W EASEMENT RECEPTION *LOT 3* 6600 SQ. FT. 110.00' NO.<u>2021000020</u>143 110.00 **LOT 3** 6