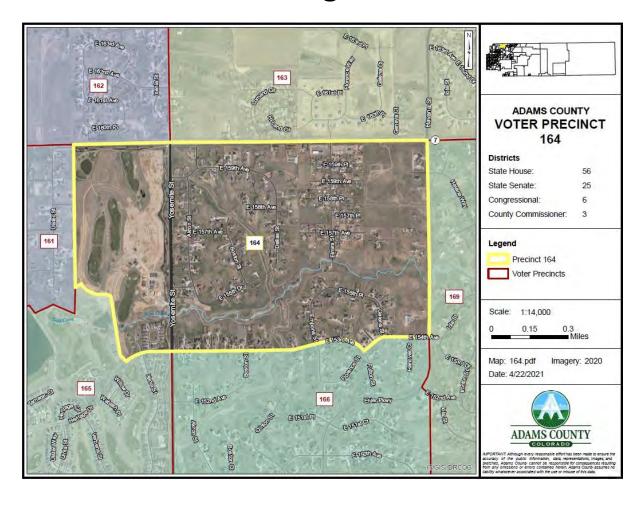

#### A. COUNTY MANAGER

- 1. Resolution Approving an Agreement in the amount of \$540,000.00 between Adams County and Professional Recreation Management for Golf Course Management
- 2. Resolution Approving Proposed Precinct Changes 2022