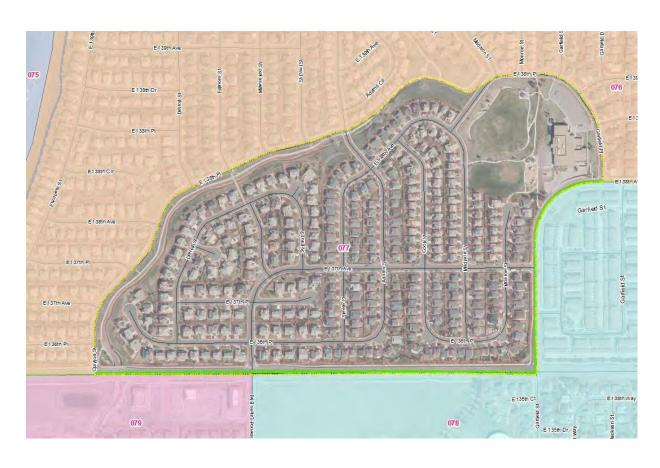

#### A. COUNTY MANAGER

- 1. Resolution Approving an Agreement in the amount of \$540,000.00 between Adams County and Professional Recreation Management for Golf Course Management
- 2. Resolution Approving Proposed Precinct Changes 2022