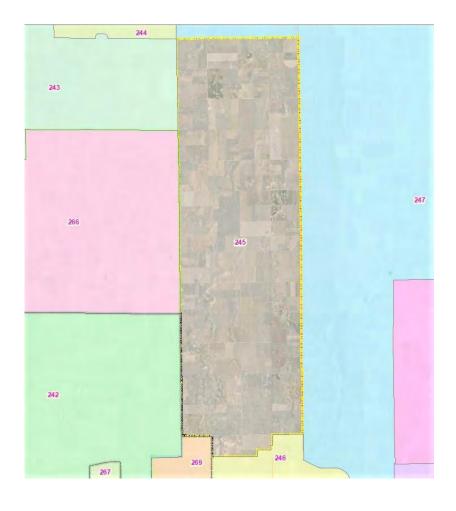

#### A. COUNTY MANAGER

- 1. Resolution Approving an Agreement in the amount of \$540,000.00 between Adams County and Professional Recreation Management for Golf Course Management
- 2. Resolution Approving Proposed Precinct Changes 2022