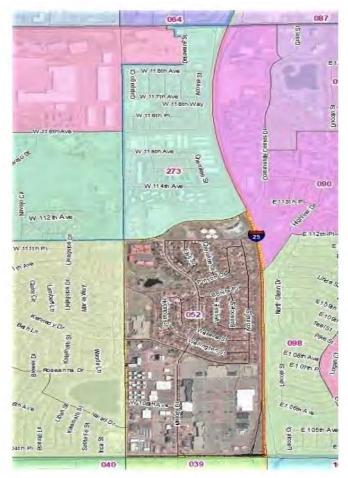

#### A. COUNTY MANAGER

- 1. Resolution Approving an Agreement in the amount of \$540,000.00 between Adams County and Professional Recreation Management for Golf Course Management
- 2. Resolution Approving Proposed Precinct Changes 2022