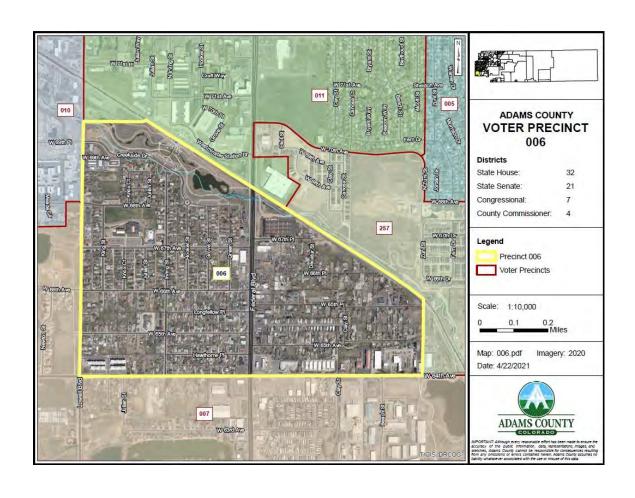

#### A. COUNTY MANAGER

- 1. Resolution Approving an Agreement in the amount of \$540,000.00 between Adams County and Professional Recreation Management for Golf Course Management
- 2. Resolution Approving Proposed Precinct Changes 2022