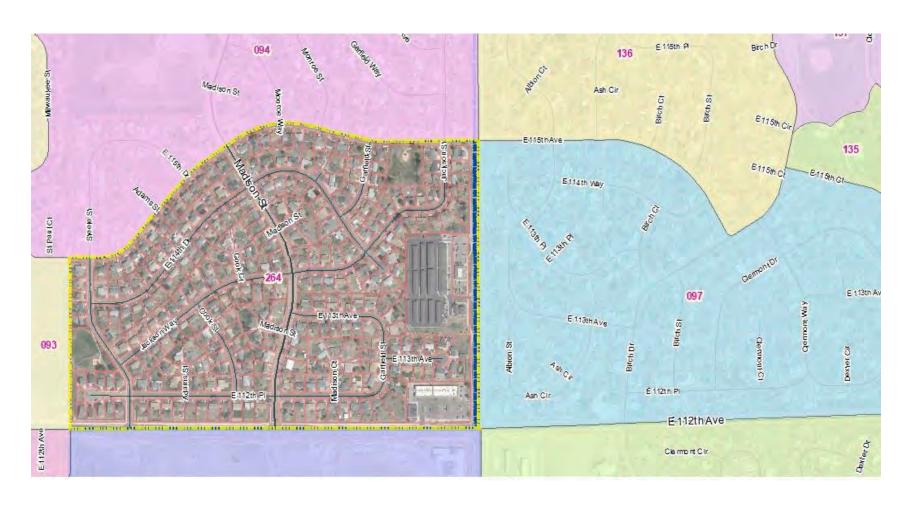

#### A. COUNTY MANAGER

- 1. Resolution Approving an Agreement in the amount of \$540,000.00 between Adams County and Professional Recreation Management for Golf Course Management
- 2. Resolution Approving Proposed Precinct Changes 2022