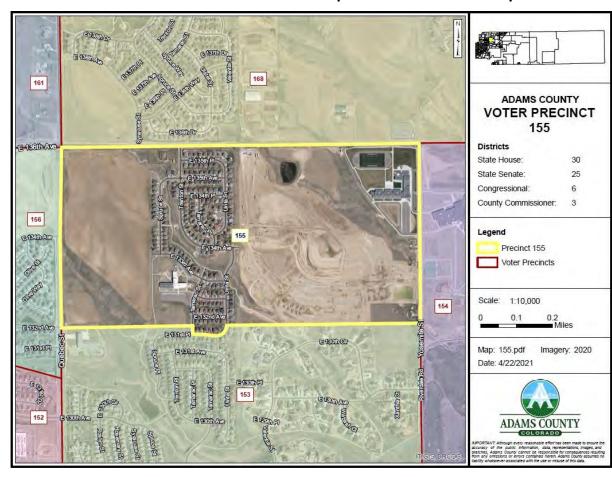

#### A. COUNTY MANAGER

- 1. Resolution Approving an Agreement in the amount of \$540,000.00 between Adams County and Professional Recreation Management for Golf Course Management
- 2. Resolution Approving Proposed Precinct Changes 2022