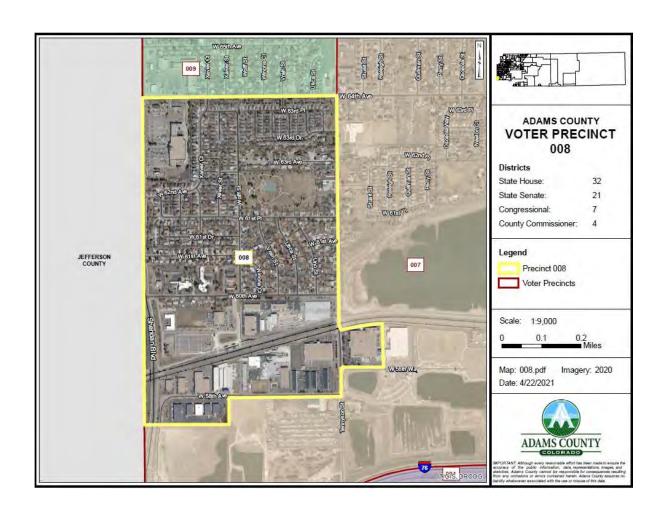

#### A. COUNTY MANAGER

- 1. Resolution Approving an Agreement in the amount of \$540,000.00 between Adams County and Professional Recreation Management for Golf Course Management
- 2. Resolution Approving Proposed Precinct Changes 2022