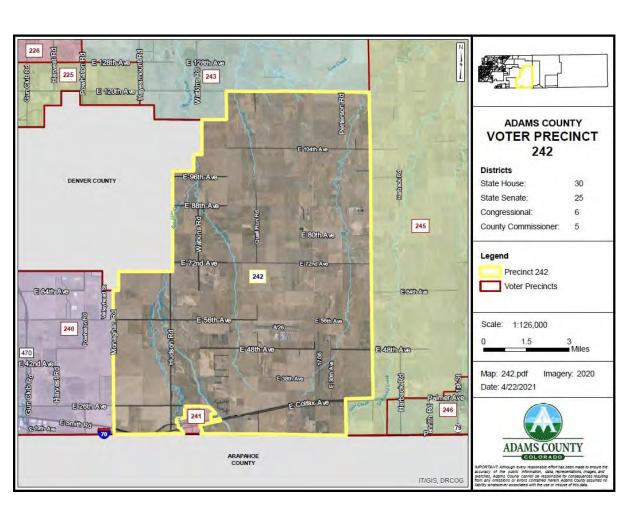

#### A. COUNTY MANAGER

- 1. Resolution Approving an Agreement in the amount of \$540,000.00 between Adams County and Professional Recreation Management for Golf Course Management
- 2. Resolution Approving Proposed Precinct Changes 2022