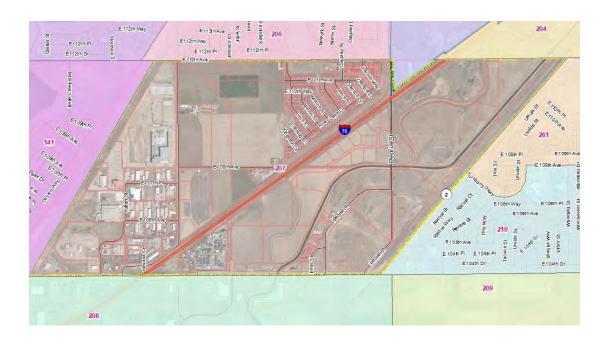

#### A. COUNTY MANAGER

- 1. Resolution Approving an Agreement in the amount of \$540,000.00 between Adams County and Professional Recreation Management for Golf Course Management
- 2. Resolution Approving Proposed Precinct Changes 2022