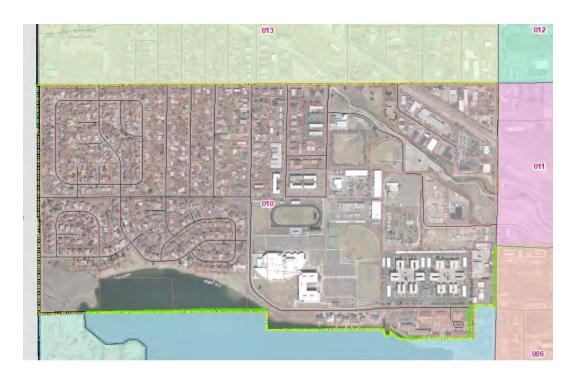

#### A. COUNTY MANAGER

- 1. Resolution Approving an Agreement in the amount of \$540,000.00 between Adams County and Professional Recreation Management for Golf Course Management
- 2. Resolution Approving Proposed Precinct Changes 2022