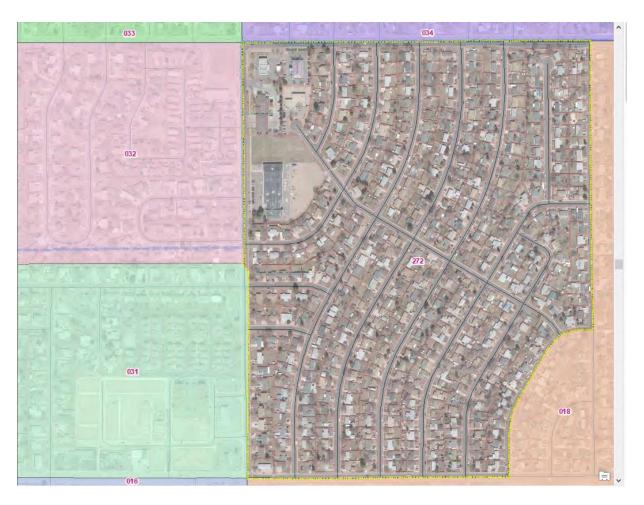

#### A. COUNTY MANAGER

- 1. Resolution Approving an Agreement in the amount of \$540,000.00 between Adams County and Professional Recreation Management for Golf Course Management
- 2. Resolution Approving Proposed Precinct Changes 2022