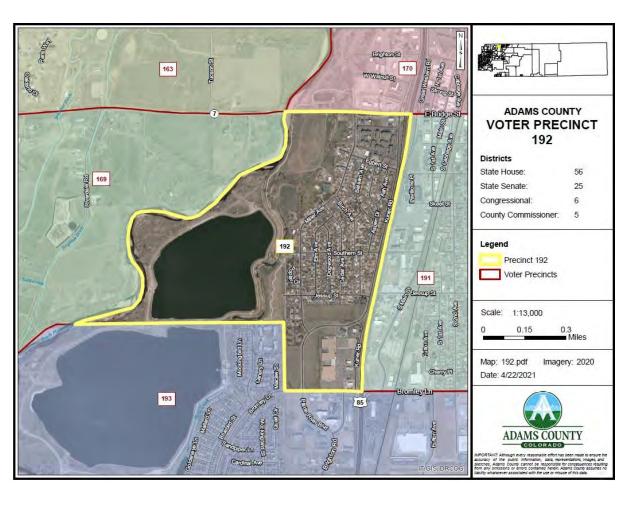

#### A. COUNTY MANAGER

- 1. Resolution Approving an Agreement in the amount of \$540,000.00 between Adams County and Professional Recreation Management for Golf Course Management
- 2. Resolution Approving Proposed Precinct Changes 2022