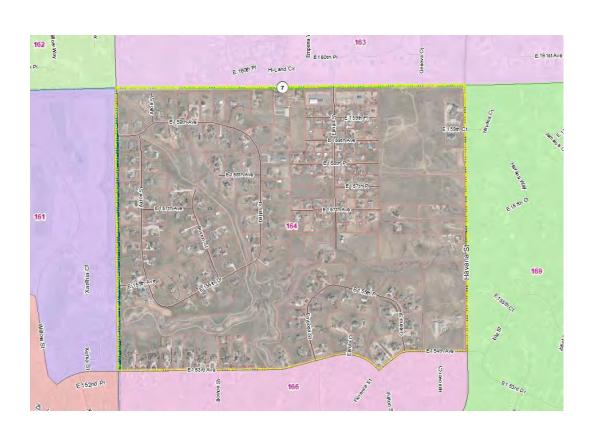

#### A. COUNTY MANAGER

- 1. Resolution Approving an Agreement in the amount of \$540,000.00 between Adams County and Professional Recreation Management for Golf Course Management
- 2. Resolution Approving Proposed Precinct Changes 2022