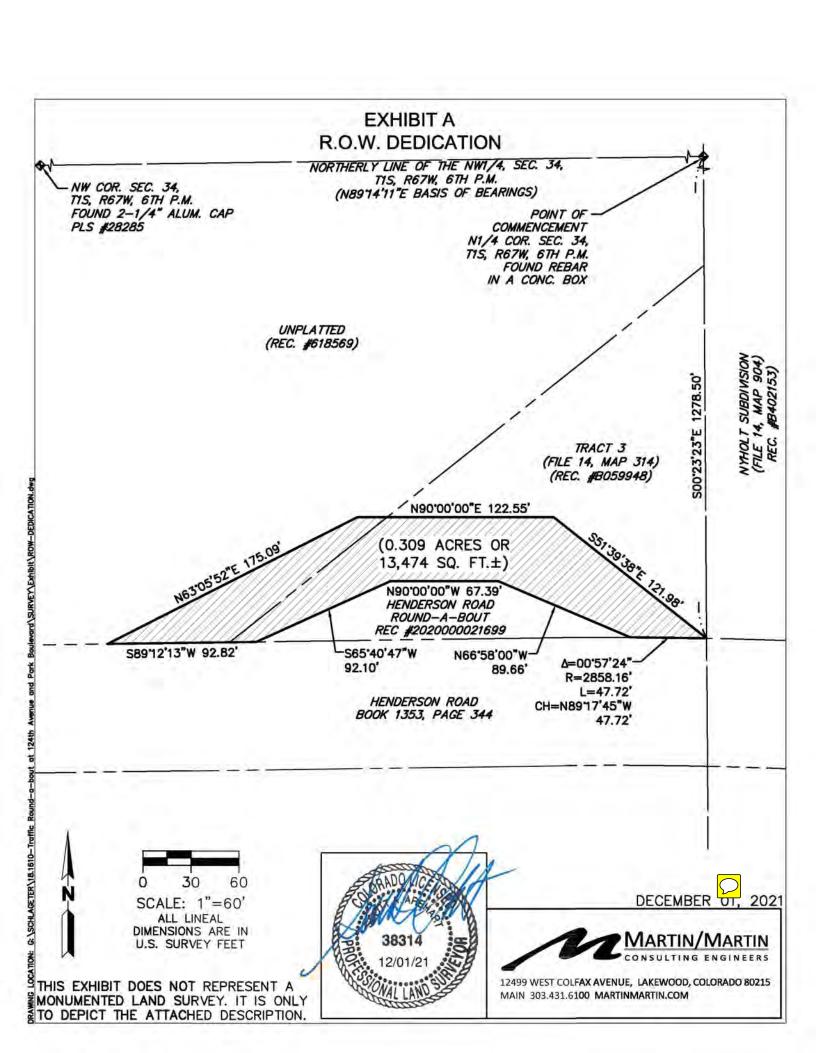

**B.** Elected Officials' Communication

- 7. CONSENT CALENDAR A. List of Expenditures Under the Dates of December 13-17, 2021 B. List of Expenditures Under the Dates of December 20-24, 2021 C. Minutes of the Commissioners' Proceedings from December 7, 2021 D. Resolution Approving an Intergovernmental Agreement between Adams County and Tri-County Health Department for Independent Construction Oversight for the Module 1 Cell 5 Liner at Five Part Development East Regional Landfill Solid Waste Disposal Facility E. Resolution Adopting Hearing Officer's Recommendations for Decision Regarding Property Tax Abatement Petitions F. Resolution Approving Abatement Petitions and Authorizing the Refund of Taxes for Account Numbers R0105283, R0156402, R0198741, R0100896, R0081669, R0114709, and P0037909 G. Resolution Approving the Intergovernmental Agreement between Adams County and 27J School District Regarding Colorado Preschool Special Education Program for 2021-2022 in the Amount not to Exceed \$28,000.00 Н. Resolution for Final Acceptance of the Public Improvements Constructed at the Commanche Vista Estates, Fil. No. 3, 46th Dr & Headlight Mile Rd,(Case Numbers: PLT2018-00035, EGR2018-00029, INF2020-00024, SUB2020-00012, SIA2019-00007) I. Resolution for Final Acceptance of the Public Improvements Constructed at the Red Central Industrial Subdivision, Filing No. 1 7220 Lafayette St.,(Case Numbers: PRC2018-00021, PLT2019-00015, PLT2019-00021, EGR2019-00005, SUB2019-00006, INF2019-00057, SIA2019-00015, CSI2019-00022) J. Resolution for Final Acceptance of the Public Improvements Constructed at the Red Central Industrial Subdivision, Filing No. 1 7220 Lafayette St., (Case Numbers: PRC2018-00021, PLT2019-00015, PLT2019-00021, EGR2019-00005, SUB2019-00006, INF2019-00057, SIA2019-00015, CSI2019-00022) K. Resolution for Final Acceptance of the Public Improvements Constructed at the Shook Subdivision, Fil. No. 3, (Case Numbers: PLT2018-00002, PUD2018-00001, PRC2020-00007, EGR2016-00028, EGR2018-00026, SUB2020-00006, SIA2018-00001, SIA2019-00001, SIA2020-00007, SIA2020-00008, CSI2019-00001) L. Resolution to Approve United Power's Agreement Associated with Adams County's Request for Power Relocation at Henderson Road and Park Boulevard, Brighton, Colorado in the Amount of \$303,830.23 M. Resolution Designating County Fee Property as County Right-of-Way for Henderson Road N. Resolution Approving Right-of-Way Agreement between Adams County and the Archdiocese of Denver for Property Necessary for the York Street Roadway and Drainage Improvements Project from East 78th Avenue to East 88th Avenue in the Amount of \$223, 851.00 O. Resolution Approving a Release of a Deed Restriction from Adams County
  - P. Resolution Approving License Agreement between Adams County and the City of Aurora for the Permitting and Maintenance of the High Point Pond