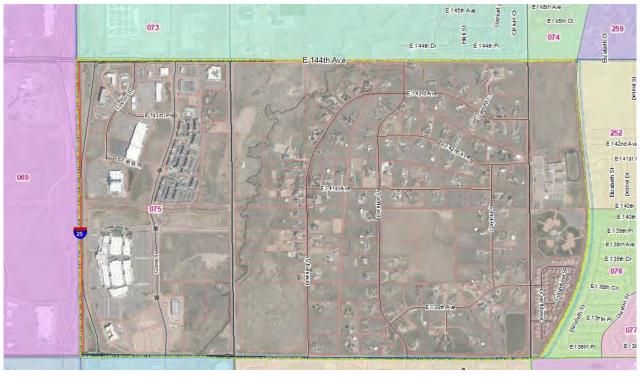

#### A. COUNTY MANAGER

- 1. Resolution Approving an Agreement in the amount of \$540,000.00 between Adams County and Professional Recreation Management for Golf Course Management
- 2. Resolution Approving Proposed Precinct Changes 2022