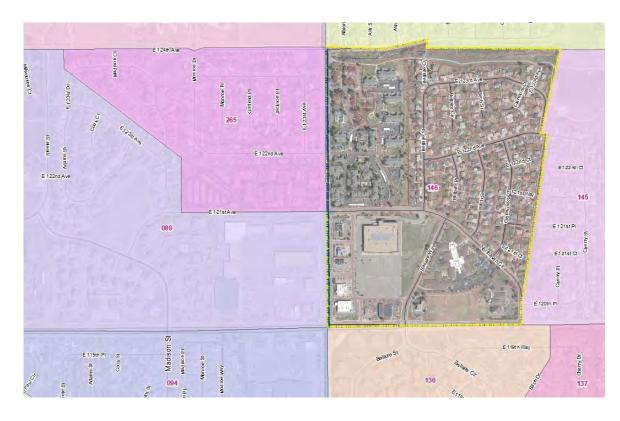

#### A. COUNTY MANAGER

- 1. Resolution Approving an Agreement in the amount of \$540,000.00 between Adams County and Professional Recreation Management for Golf Course Management
- 2. Resolution Approving Proposed Precinct Changes 2022