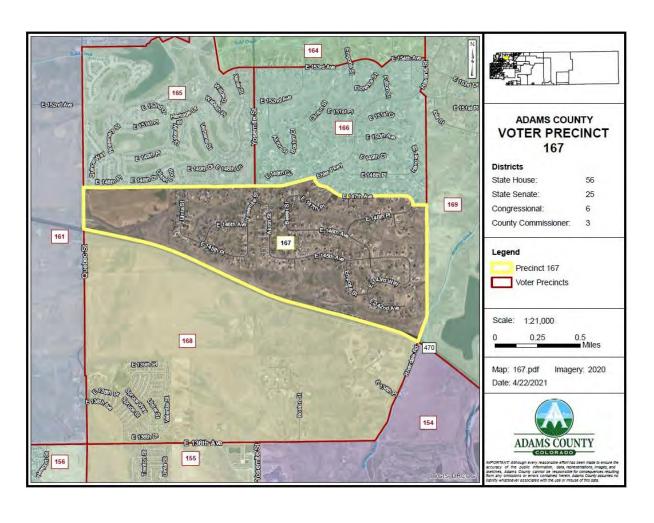

#### A. COUNTY MANAGER

- 1. Resolution Approving an Agreement in the amount of \$540,000.00 between Adams County and Professional Recreation Management for Golf Course Management
- 2. Resolution Approving Proposed Precinct Changes 2022