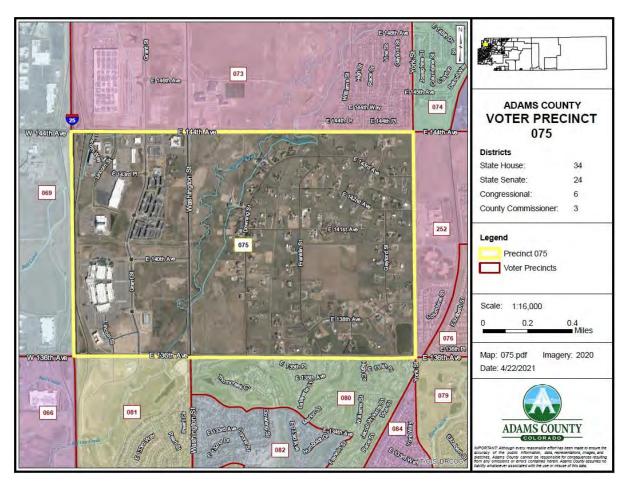

#### A. COUNTY MANAGER

- 1. Resolution Approving an Agreement in the amount of \$540,000.00 between Adams County and Professional Recreation Management for Golf Course Management
- 2. Resolution Approving Proposed Precinct Changes 2022