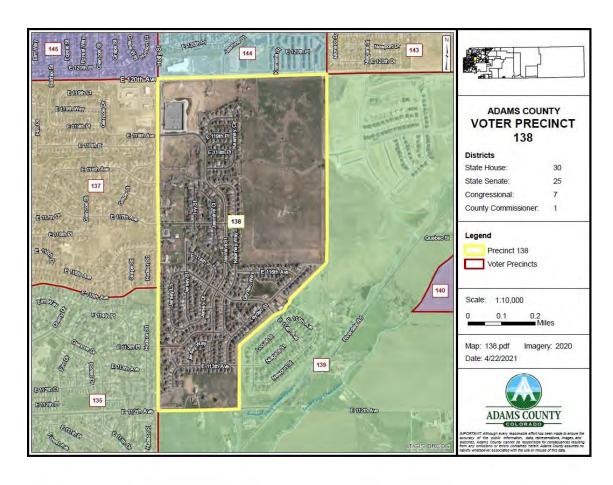

#### A. COUNTY MANAGER

- 1. Resolution Approving an Agreement in the amount of \$540,000.00 between Adams County and Professional Recreation Management for Golf Course Management
- 2. Resolution Approving Proposed Precinct Changes 2022