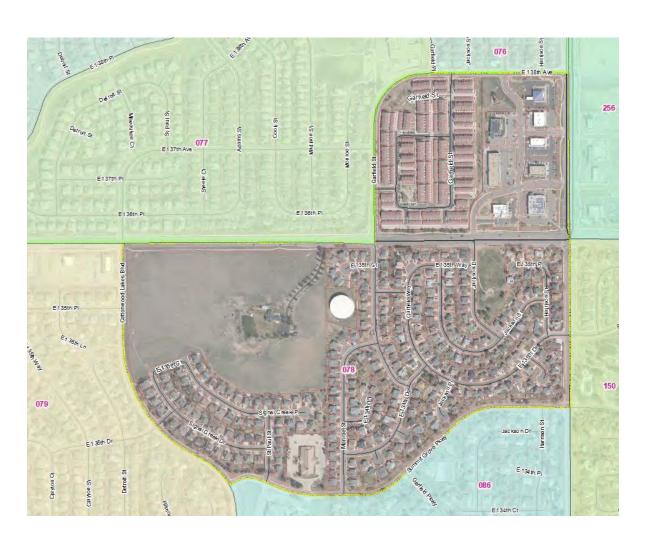

#### A. COUNTY MANAGER

- 1. Resolution Approving an Agreement in the amount of \$540,000.00 between Adams County and Professional Recreation Management for Golf Course Management
- 2. Resolution Approving Proposed Precinct Changes 2022