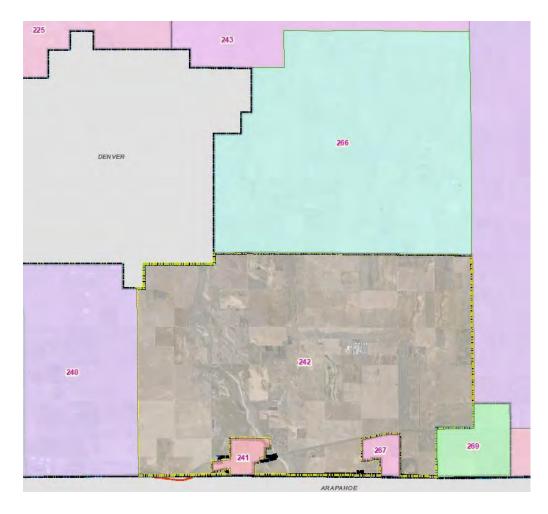

#### A. COUNTY MANAGER

- 1. Resolution Approving an Agreement in the amount of \$540,000.00 between Adams County and Professional Recreation Management for Golf Course Management
- 2. Resolution Approving Proposed Precinct Changes 2022