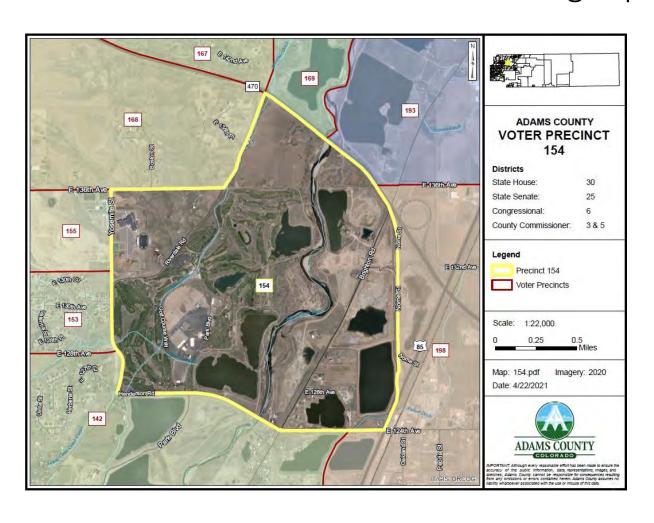

#### A. COUNTY MANAGER

- 1. Resolution Approving an Agreement in the amount of \$540,000.00 between Adams County and Professional Recreation Management for Golf Course Management
- 2. Resolution Approving Proposed Precinct Changes 2022