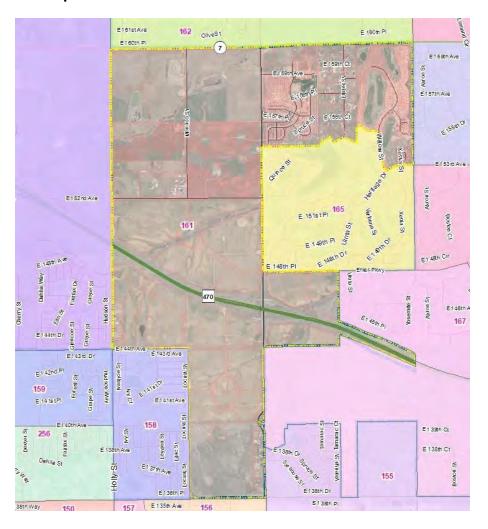

#### A. COUNTY MANAGER

- 1. Resolution Approving an Agreement in the amount of \$540,000.00 between Adams County and Professional Recreation Management for Golf Course Management
- 2. Resolution Approving Proposed Precinct Changes 2022