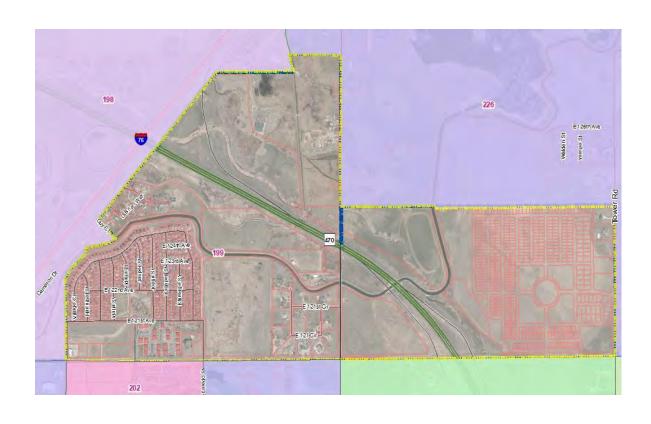

#### A. COUNTY MANAGER

- 1. Resolution Approving an Agreement in the amount of \$540,000.00 between Adams County and Professional Recreation Management for Golf Course Management
- 2. Resolution Approving Proposed Precinct Changes 2022