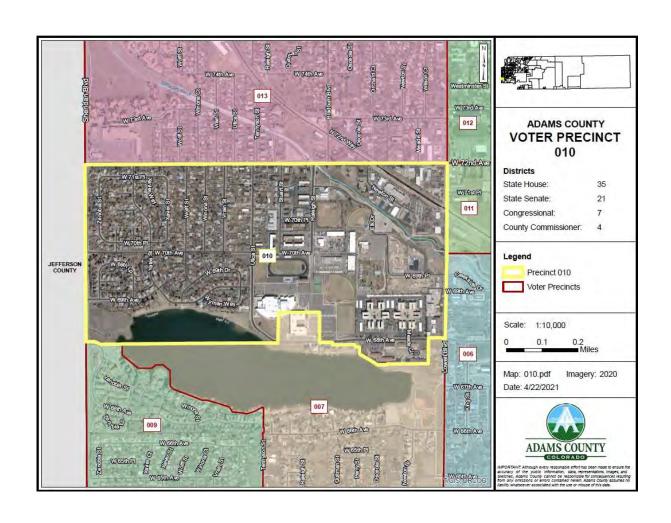

#### A. COUNTY MANAGER

- 1. Resolution Approving an Agreement in the amount of \$540,000.00 between Adams County and Professional Recreation Management for Golf Course Management
- 2. Resolution Approving Proposed Precinct Changes 2022