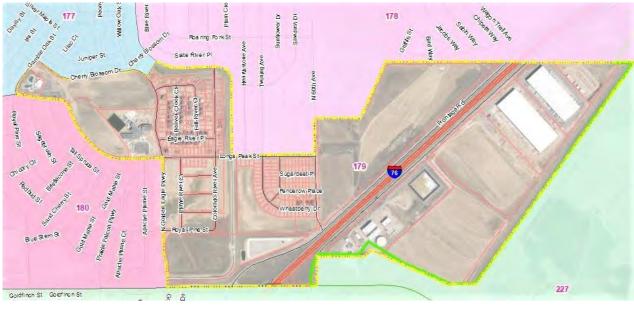

#### A. COUNTY MANAGER

- 1. Resolution Approving an Agreement in the amount of \$540,000.00 between Adams County and Professional Recreation Management for Golf Course Management
- 2. Resolution Approving Proposed Precinct Changes 2022